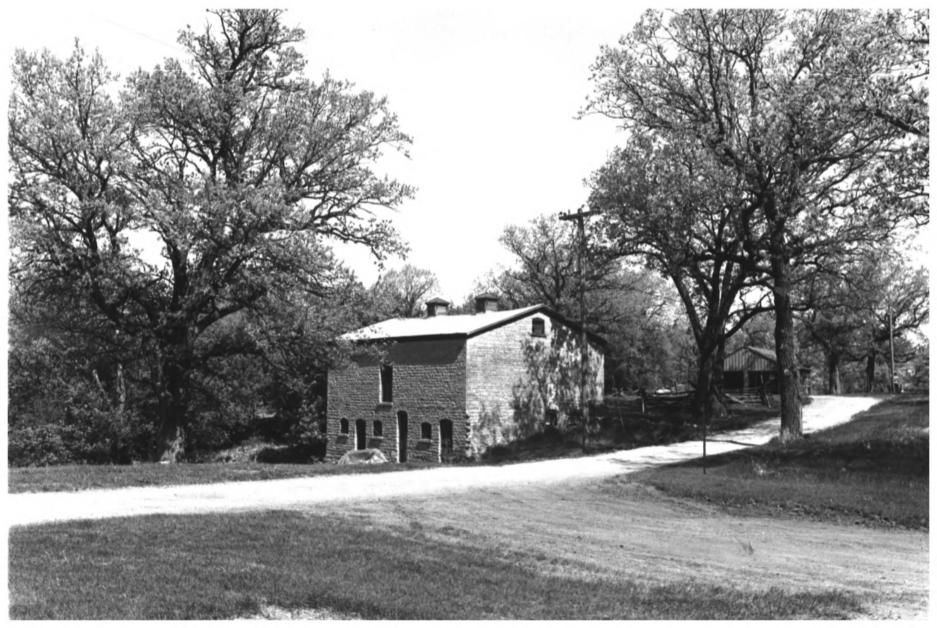

FROM THE COLLECTIONS OF THE MINNESOTA HISTORICAL SOCIETY THIS PHOTOGRAPH IS FOR REFERENCE US ONLY. IT MAY NOT BE REPRODUCED OF SOLD WITHOUT WRITTEN PERMISSION

Schwartz Barn
Ottawa Township, MN; LeSueur County
Britta Bloomberg
1980
Minnesota Historical Society, 690
Cedar Street, St Paul, MN 55101
northwest
03517/7
FEB \$ 1982