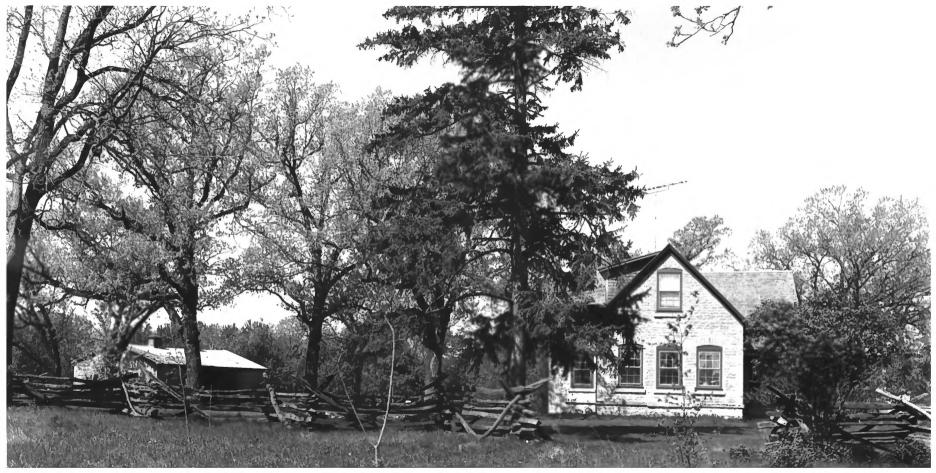

```
Ottawa Stone Buildings
  Schwartz House and Barn
Ottawa Township, MN; LeSueur County
Britta Bloomberg
1980
Minnesota Historical Society, 690
  Cedar Street, St Paul, MN 55101
West
                       FEB 8
                              1982
03517/10
```