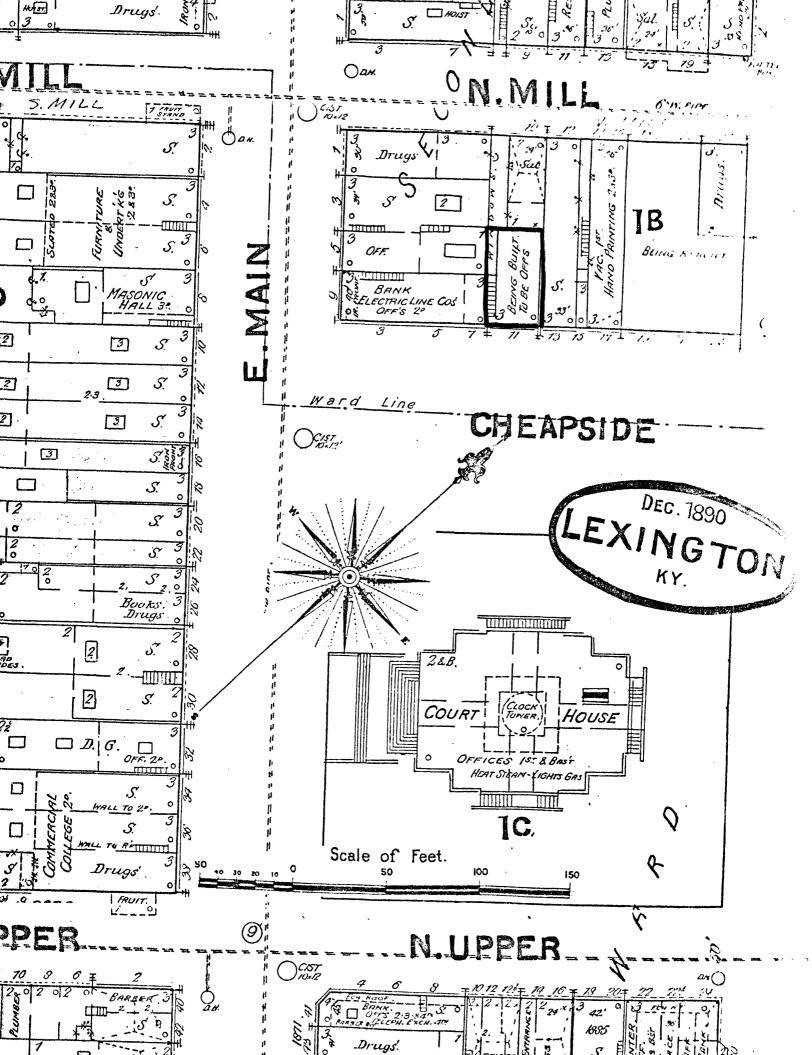

UNITED STATES DEPARTMENT OF THE INTERIOR
NATIONAL PARK SERVICE

# NATIONAL REGISTER OF HISTORIC PLACES INVENTORY -- NOMINATION FORM

Frankfort

| I PARTITION NO. | CHECKAN                         |           |      |  |
|-----------------|---------------------------------|-----------|------|--|
| run nr          | 3 USE UNL                       | 1         |      |  |
|                 |                                 | - 4000    |      |  |
| RECEIV          | ED JUN                          | 3 () 1980 |      |  |
|                 | S USE ONL<br>ED JUN :<br>NTERED | AUb II    | לטטו |  |
| DATE            | NTERED                          | , 100     |      |  |