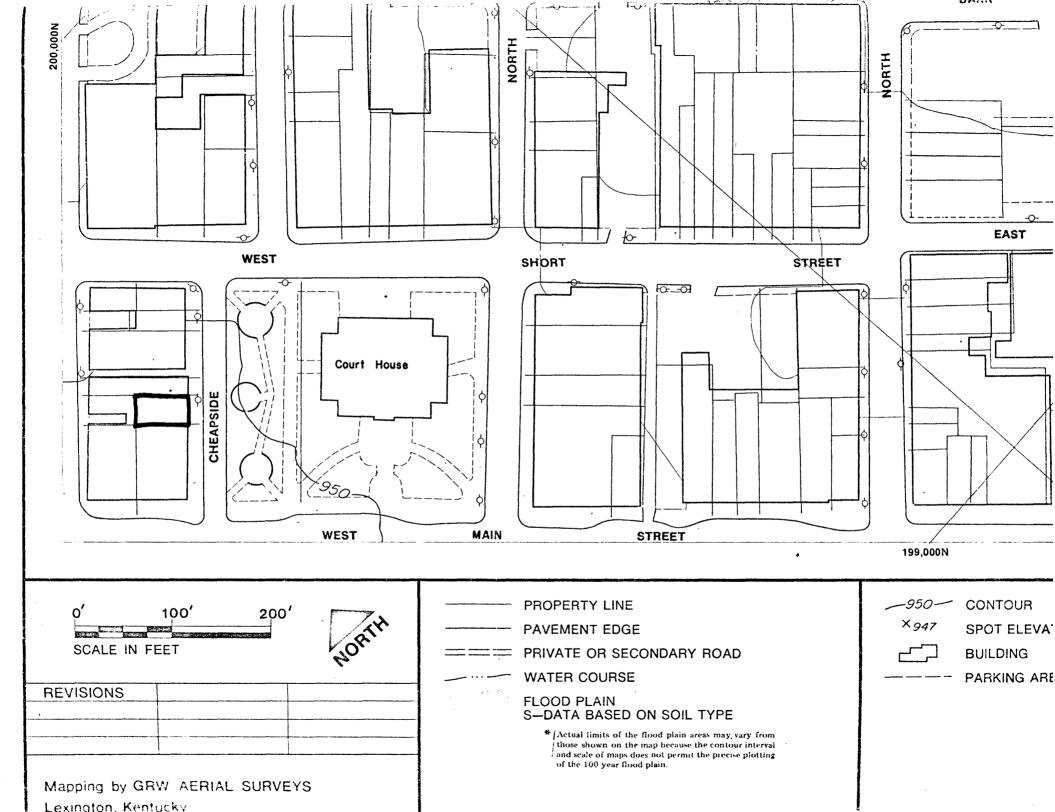

UNITED STATES DEPARTMENT OF THE INTERIOR
NATIONAL PARK SERVICE

# NATIONAL REGISTER OF HISTORIC PLACES INVENTORY -- NOMINATION FORM

Frankfort

| I PARTITION NO. | CHECKAN                         |           |      |  |
|-----------------|---------------------------------|-----------|------|--|
| run nr          | 3 USE UNL                       | 1         |      |  |
|                 |                                 | - 4000    |      |  |
| RECEIV          | ED JUN                          | 3 () 1980 |      |  |
|                 | S USE ONL<br>ED JUN :<br>NTERED | AUb II    | לטטו |  |
| DATE            | NTERED                          | , 100     |      |  |