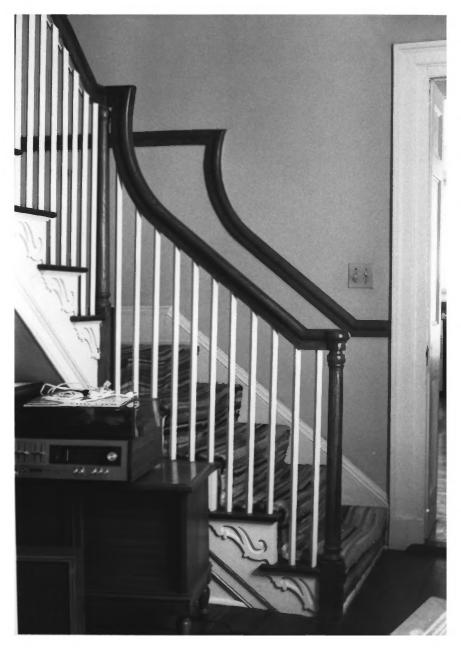

5-54 "Waters' River" near Manokin, Somerser Co., MD stair Photographer-Paul Touart September 1983 NEG-AT MHT #412

"Waters' River" near Manokin, Somerset Co., MD parlor mantel Photographer-Paul Touart September 1983 Nec. AT MHT