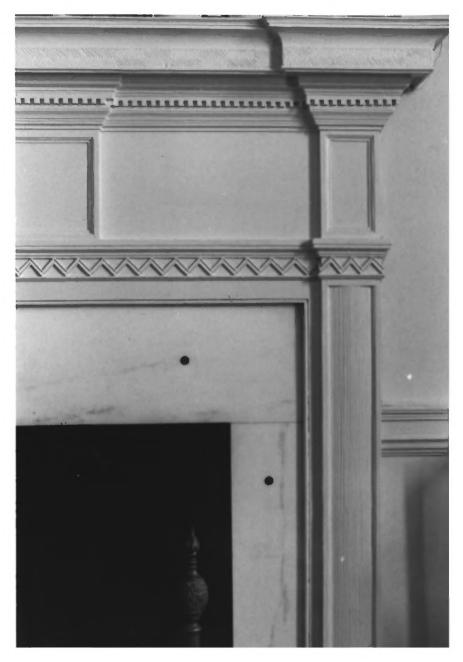

#5/12

"Waters' River near Manokin, SomeRSET Co., MD parlor mantel detail Photographer-Paul Touart

September 1983 NEG. AT MHT