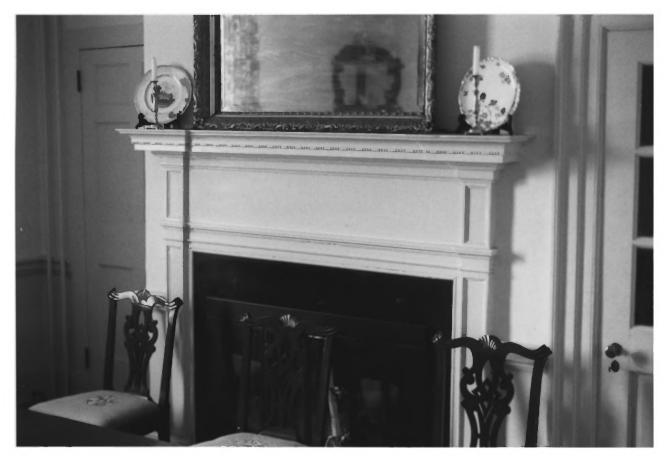

# 7/12

S-54 "Waters' River" near Manokin, Somerset W., MD dining room mantel Photographer-Paul Touart

September 1983 NEG. AT MUT # 8/12

"Waters' River near Manokin, Sources co, MD 2nd floor bedroom mantel Photographer-Paul Touart September 1983 NEG. AT MAT