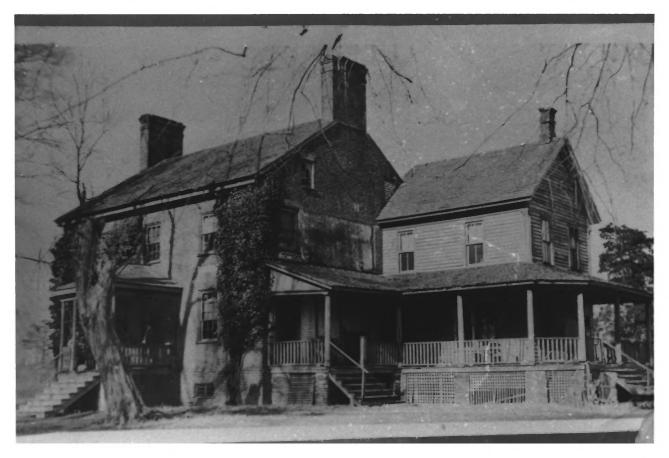

# 1 | 12

"Waters' River" near Manokin, Somerser Co., MD north elevation Photographer-Paul Touart September 1983 NEG. AT MHT

#2/12

"Waters' River" near Manokin, Somerset Co, MD southeast elevation c. 1910 Documentary Photograph Collection of James Britton #3/12 NEG. AT MHT