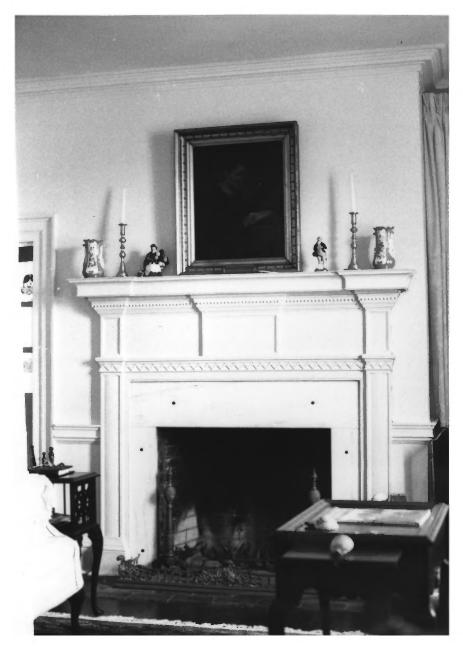

5-54 "Waters' River" near Manokin, Somerser Co., MD stair Photographer-Paul Touart September 1983 NEG-AT MHT #412

"Waters' River" near Manokin, Somerset Co., MD parlor mantel Photographer-Paul Touart September 1983 Nec. AT MHT