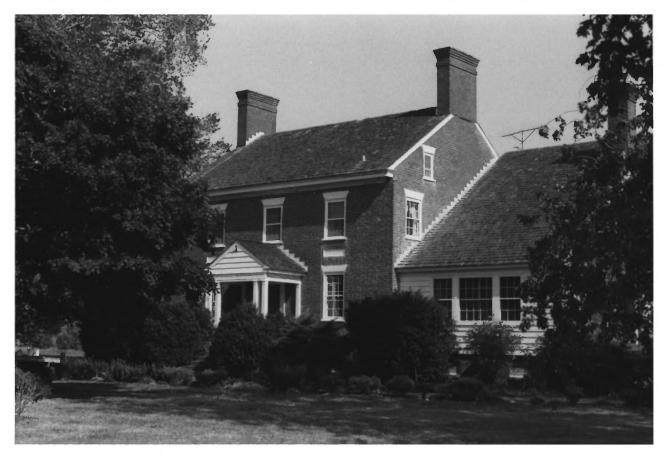

"Waters' River" 5-54
near Manokin, Somewest Co, MD
southeast elevation
Photographer-Paul Touart

September 1983 NEL M MHT