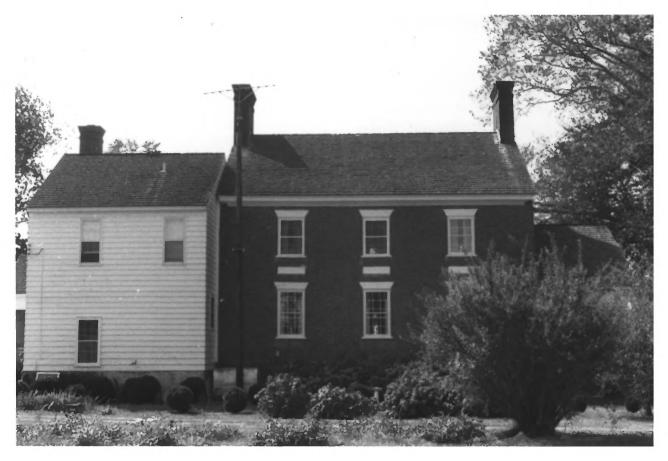

# 1 | 12

"Waters' River" near Manokin, Somerser Co., MD north elevation Photographer-Paul Touart September 1983 NEG. AT MHT

#2/12

"Waters' River" near Manokin, Somerset Co, MD southeast elevation c. 1910 Documentary Photograph Collection of James Britton #3/12 NEG. AT MHT