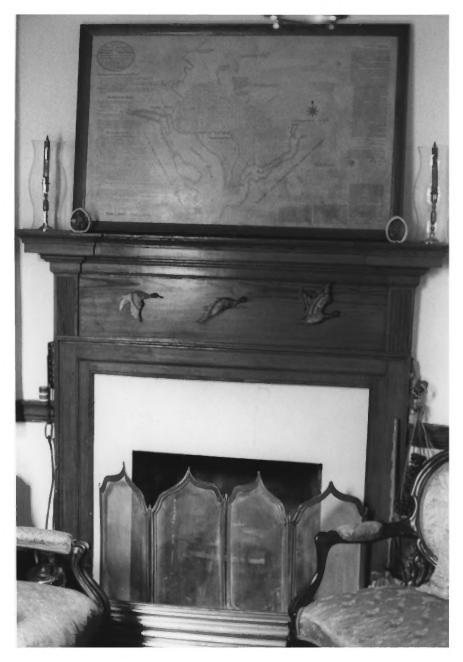

# 6 12

"Waters' River" S-54 near Manokin, Sourceser Co, MD study mantel Photographer-Paul Touart

September 1983 NES AT MAT