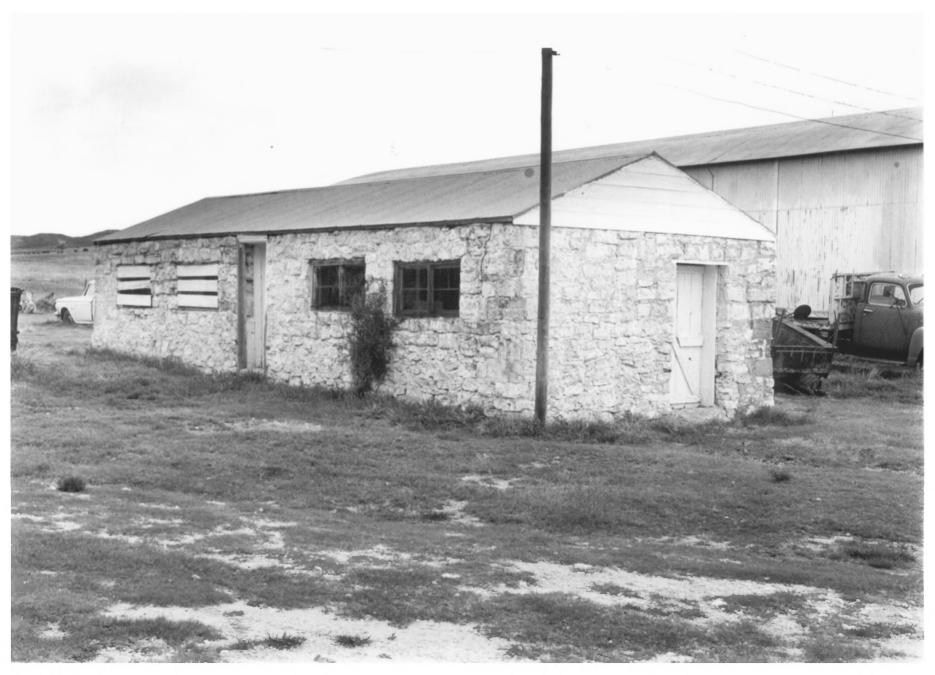

Okla. State University camera facing northwest #2

CCC Ranch House Headquarters vicinity of Texhoma, OK. Photographer: Lance Weisend May ,1982 OHPS Oklahoma State University camera facing southeast #3

```
CCC Ranch Headquarters Bunkhouse
vicinity of Texhoma, OK.
Photographer: Lance Weisend
May, 1982
OHPS
Oklahoma State University
camera facing northwest
#4
```

```
CCC Ranch Headquarters Bunkhouse
vicinity of Texhoma, Okla.
Photographer: Lance Weisend
May, 1982
OHPS
Okla. State University
camera facing northeast
#5
```