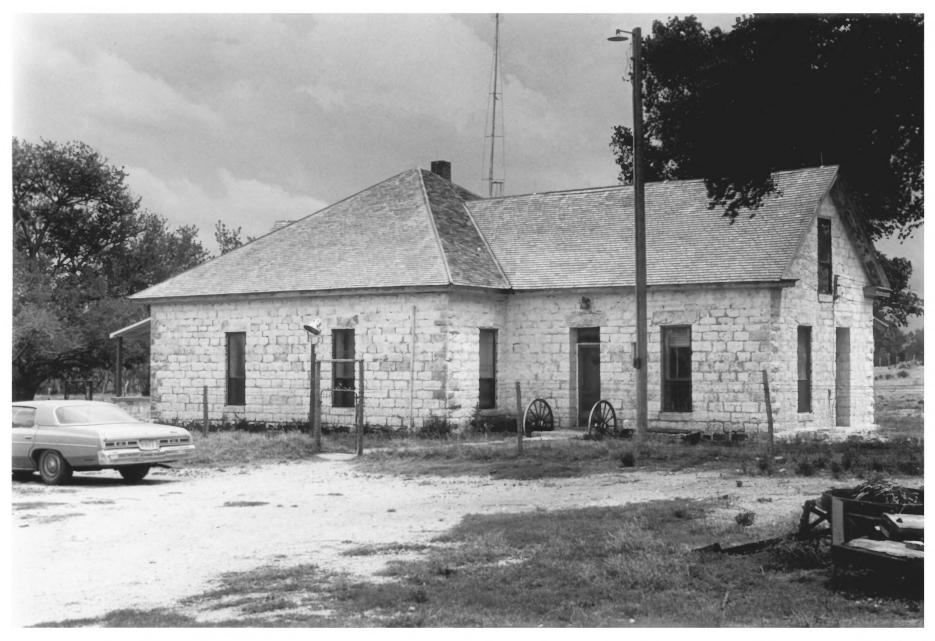

Okla. State University camera facing northwest #2

CCC Ranch House Headquarters vicinity of Texhoma, OK. Photographer: Lance Weisend May ,1982 OHPS Oklahoma State University camera facing southeast #3

```
CCC Ranch Headquarters Bunkhouse
vicinity of Texhoma, OK.
Photographer: Lance Weisend
May, 1982
OHPS
Oklahoma State University
camera facing northwest
#4
```