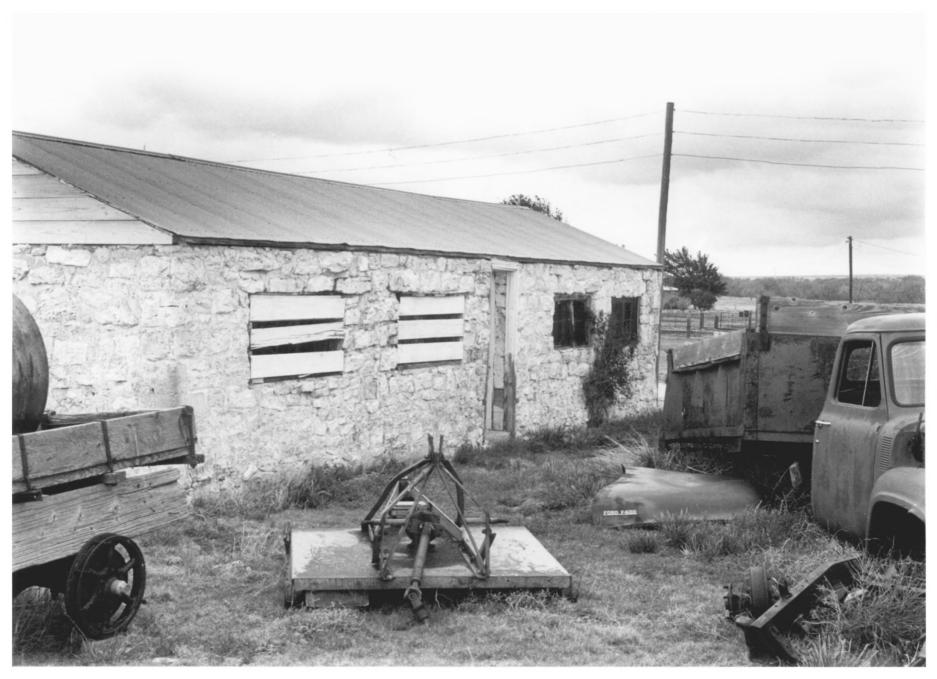

Okla. State University camera facing northwest #2

CCC Ranch House Headquarters vicinity of Texhoma, OK. Photographer: Lance Weisend May ,1982 OHPS Oklahoma State University camera facing southeast #3

```
CCC Ranch Headquarters Bunkhouse
vicinity of Texhoma, OK.
Photographer: Lance Weisend
May, 1982
OHPS
Oklahoma State University
camera facing northwest
#4
```

```
CCC Ranch Headquarters Bunkhouse
vicinity of Texhoma, Okla.
Photographer: Lance Weisend
May, 1982
OHPS
Okla. State University
camera facing northeast
#5
```