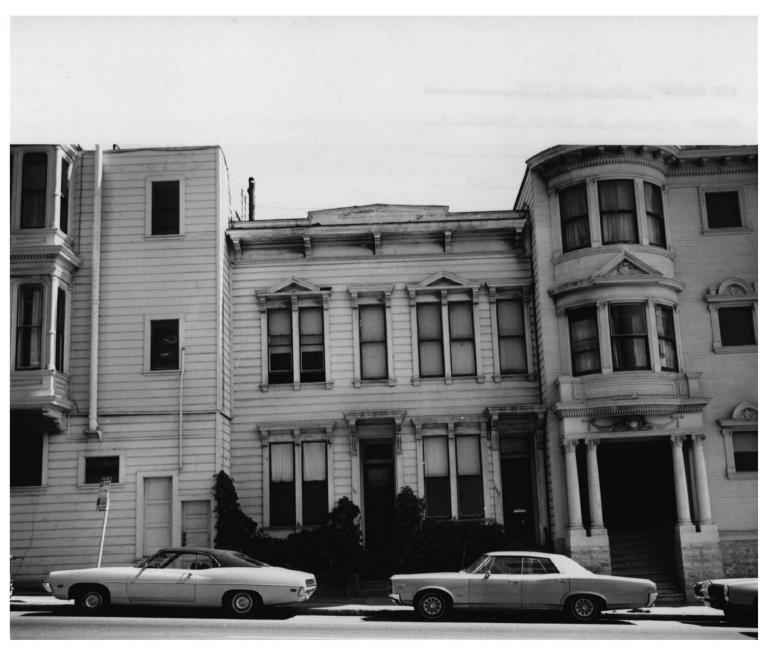

UNITED STATES DEPARTMENT OF THE INTERIOR NATIONAL PARK SERVICE California COUNTY NATIONAL REGISTER OF HISTORIC PLACES San Francisco PROPERTY PHOTOGRAPH FORM FOR NPS USE ONLY ENTRY NUMBER DATE (Type all entries - attach to or enclose with photograph) S 1973 MAR Z NAME 736-38 Franklin Street, Western Addition Profect Area Two 0 COMMON: AND/ORHISTORIC: 736-38 Franklin Street LOCATION STREET AND NUMBER: U MAR 5 736-38 Franklin Street 1973 San Francisco NATIONAL  $\alpha$ COUNTY -STATE: CODE CODE California San Francisk 075 06 S PHOTO REFERENCE Z PHOTO CREDIT: James Crawford 1972 DATE OF PHOTO: ш NEGATIVE FILED AT: San Francisco Redevelopment Agency ш 4. IDENTIFICATION S DESCRIBE VIEW, DIRECTION, ETC. View from the west side of Franklin Street looking east showing the front or street side of 736-38 Franklin Street.