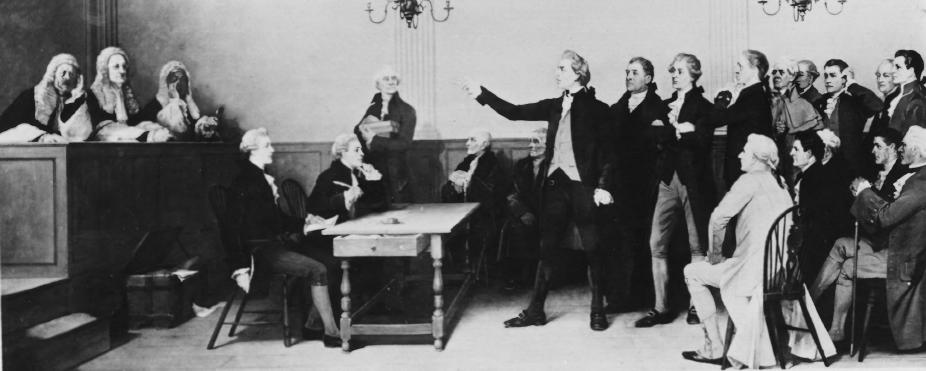

3 PHOTO REFERENCE

PHOTO CREDIT

DATE OF PHOTO

NEGATIVE FILED AT NE

Newark Public Library Newark, New Jersey

4 IDENTIFICATION

DESCRIBE VIEW, DIRECTION, ETC. IF DISTRICT, GIVE BUILDING NAME & STREET

Interior. Photo of mural entitled "Foreman of the Grand Jury

Rebuking the Chief Justice of New Jersey 1774" by Frank D. Millet.

#393

рното по. 3