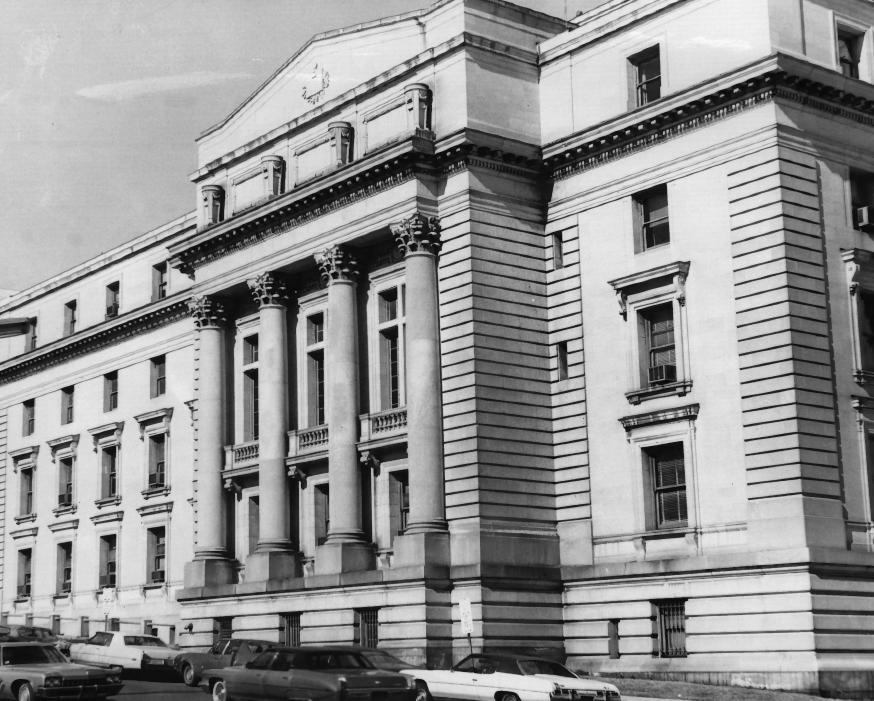

Essex County Hall of Records Newark, New Jersey

4 IDENTIFICATION

DESCRIBE VIEW, DIRECTION, ETC. IF DISTRICT, GIVE BUILDING NAME & STREET

PHOTO NO. 2

Camera view: North- view showing side facade.

#29,3

Form No. 10-301a (Pev. 10-7)