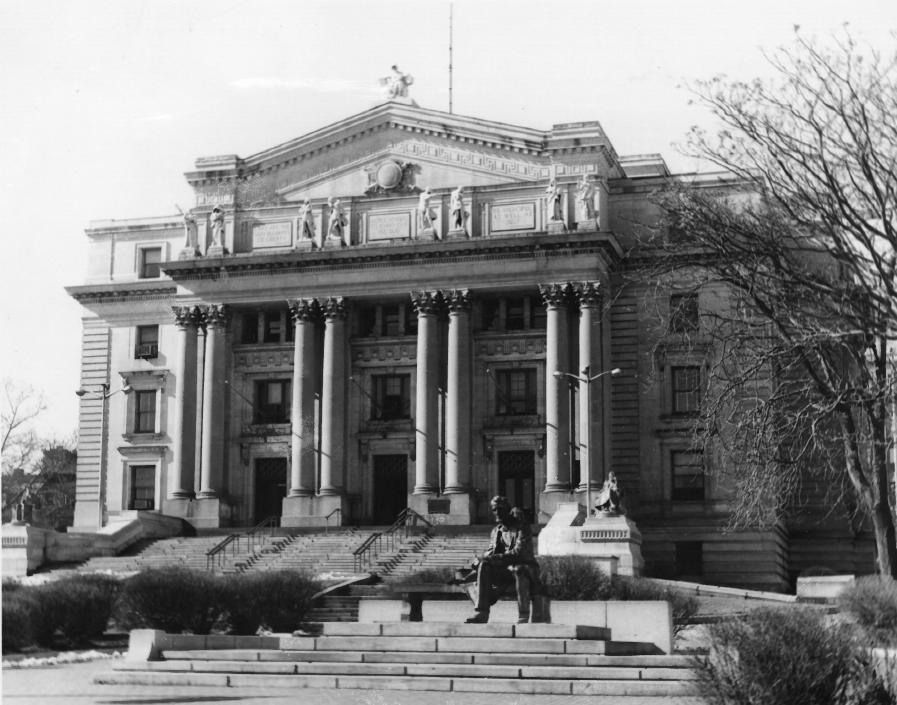

4 IDENTIFICATION

DESCRIBE VIEW, DIRECTION, ETC. IF DISTRICT, GIVE BUILDING NAME & STREET

Camera view: North-northwest-front facade of Court House. Note Borglum statue in the foreground.

(3)

PHOTO NO.

#193

Form No. 10-301a (Pev. 10-7)