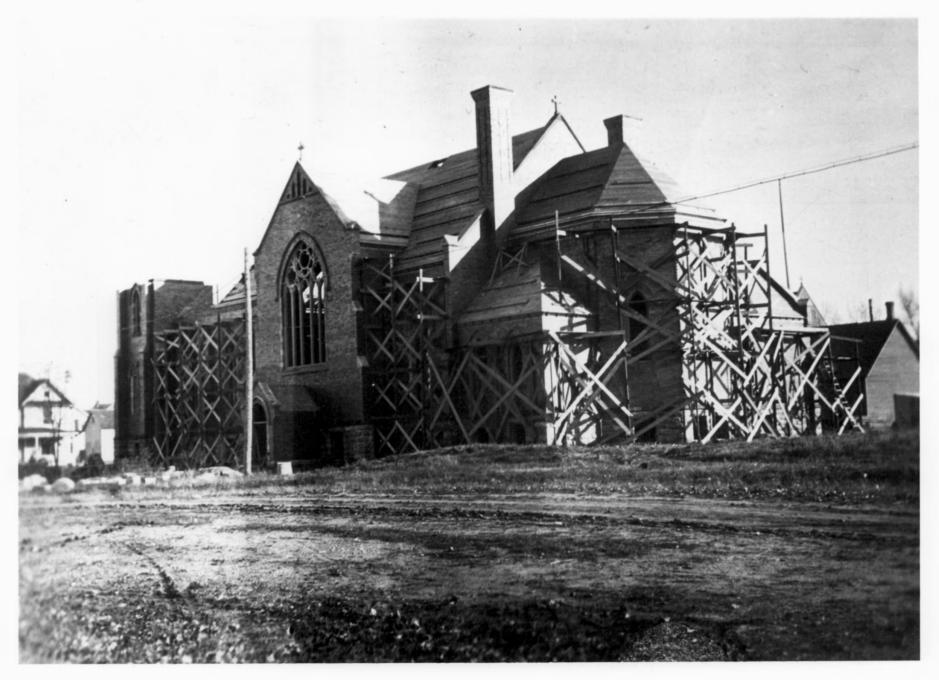

St. James Catholic Church 622 First Avenue South

Church under construction, view from northwest.

Photo credit: Unknown Date of photo: 1911 Location of negative: State Historical Society of North Dakota

Bismarck, ND 58505