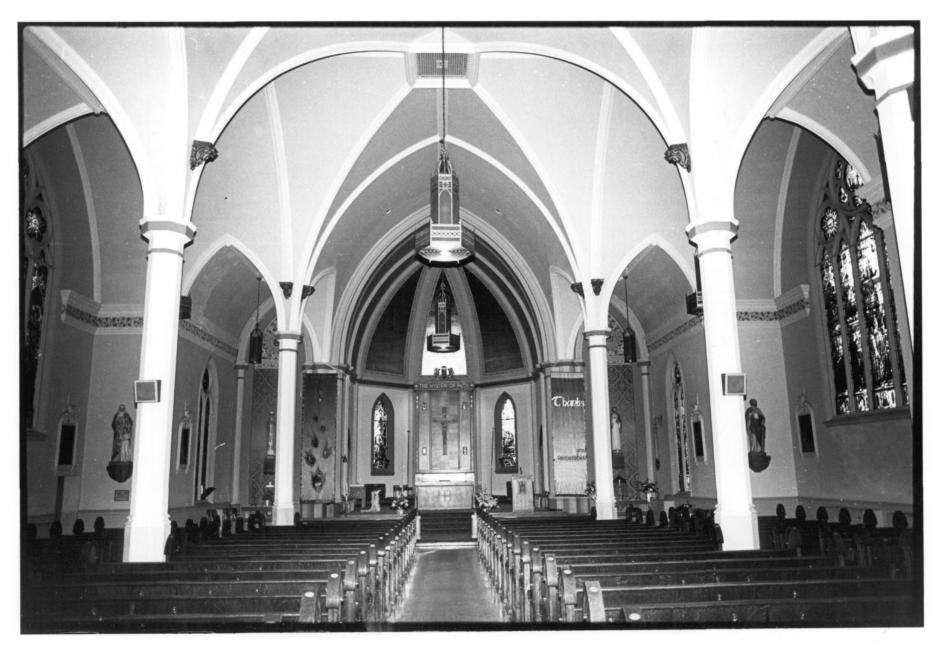

Detail of steeple.

Photo 8 of 10

Interior, view from entrance (east).

Photo credit: Bonnie J. Halda
Date of photo: June, 1982
Location of negative: State Historical Society of North Dakota
North Dakota Heritage Center
Bismarck, ND 58505

Photo 9 of 10

Photo credit: Bonnie J. Halda
Date of photo: June, 1982
Location of negative: State Historical Society of North Dakota
North Dakota Heritage Center
Bismarck, ND 58505

Interior, view from altar (west).