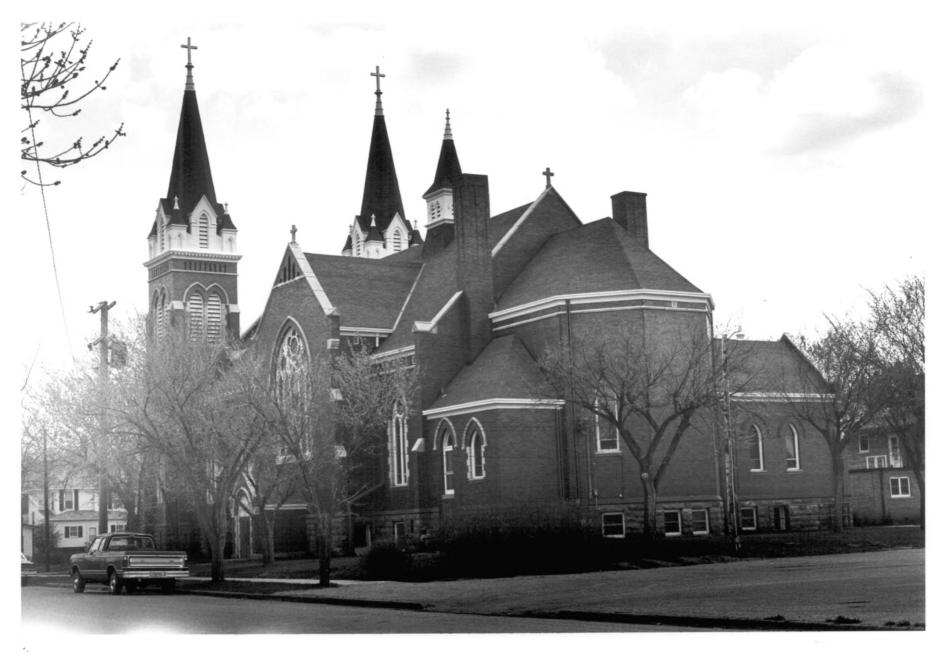

View from southeast.

Photo 3 of 10

Photo credit: Unknown
Date of photo: 1942
Location of negative: State Historical Society of North Dakota
North Dakota Heritage Center
Bismarck, ND 58505

Interior, view from loft at east end of church.