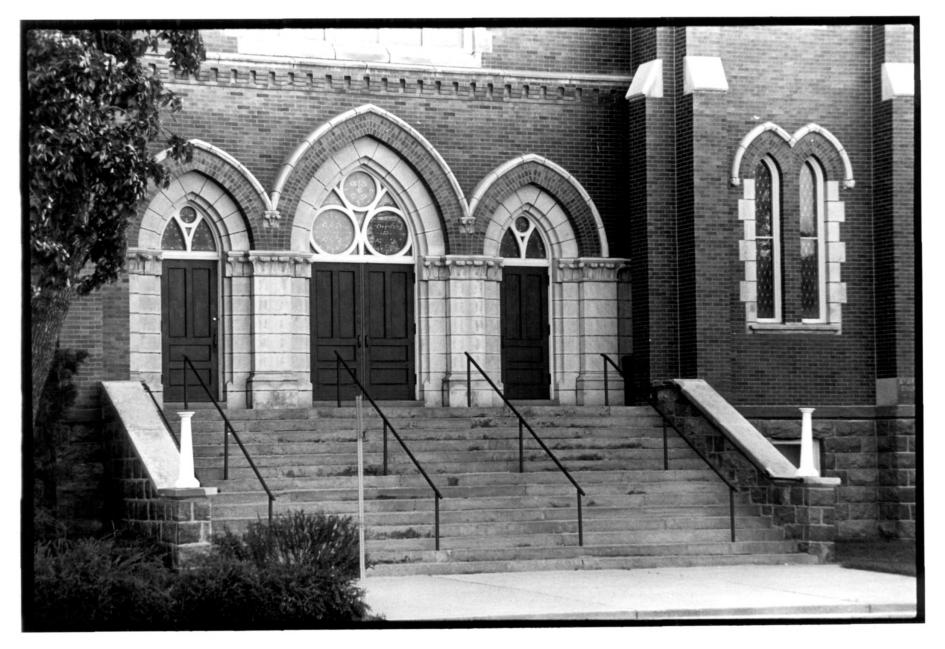

Photo credit: Susan Hebard
Date of photo: April, 1981
Location of negative: State Historical Society of North Dakota
North Dakota Heritage Center
Bismarck, ND 58505

Photo 6 of 10

View from northwest.

Detail of main entrance on east facade.

Photo credit: Bonnie J. Halda
Date of photo: June, 1982
Location of negative: State Historical Society of North Dakota
North Dakota Heritage Center
Bismarck, ND 58505

Photo 7 of 10

Photo credit: Bonnie J. Halda
Date of photo: June, 1982
Location of negative: State Historical Society of North Dakota
North Dakota Heritage Center
Bismarck, ND 58505