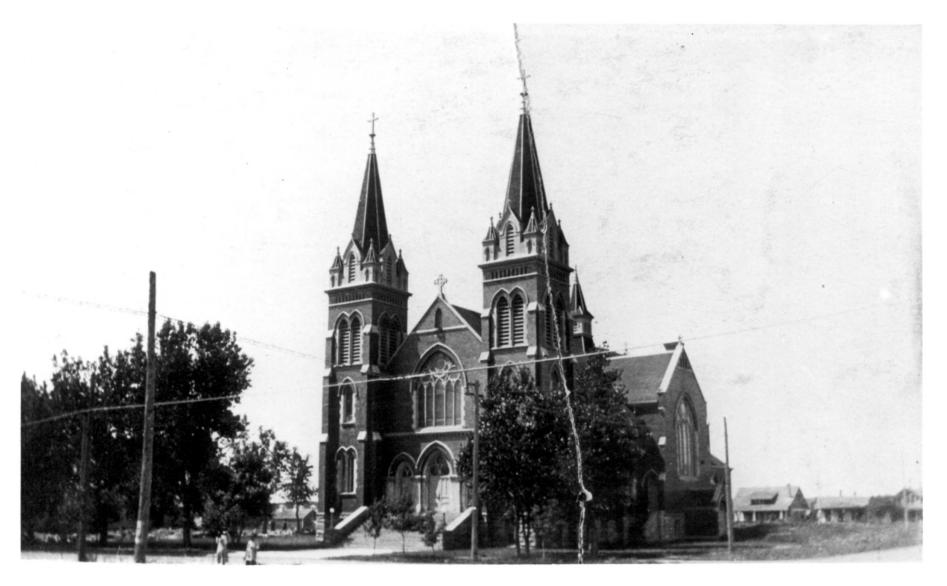

North Dakota Heritage Center

Photo 2 of 10

James town, ND

Photo credit: unknown
Date of photo: 1914
Location of negative: State Historical Society of North Dakota
North Dakota Heritage Center
Bismarck, ND 58505

View from southeast.

Photo 3 of 10

Photo credit: Unknown
Date of photo: 1942
Location of negative: State Historical Society of North Dakota
North Dakota Heritage Center
Bismarck, ND 58505

Interior, view from loft at east end of church.