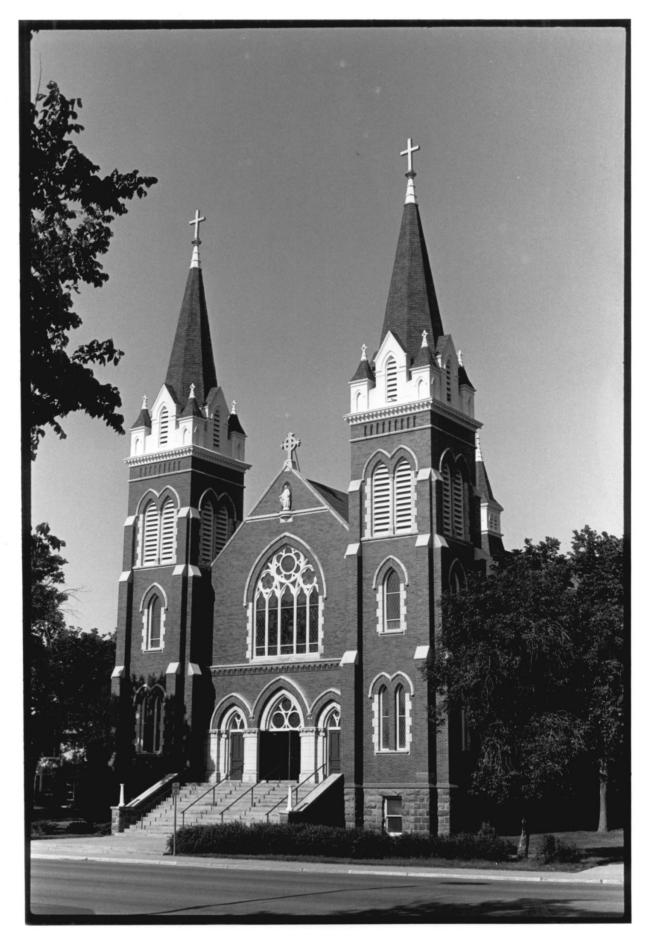

Photo 4 of 10

Photo credit: Bonnie J. Halda
Date of photo: June, 1982
Location of negative: State Historical Society of North Dakota
North Dakota Heritage Center
Bismarck, ND 58505

Photo 5 of 10

View from northeast.

Photo credit: Susan Hebard
Date of photo: April, 1981
Location of negative: State Historical Society of North Dakota
North Dakota Heritage Center
Bismarck, ND 58505

Photo 6 of 10

View from northwest.

Detail of main entrance on east facade.