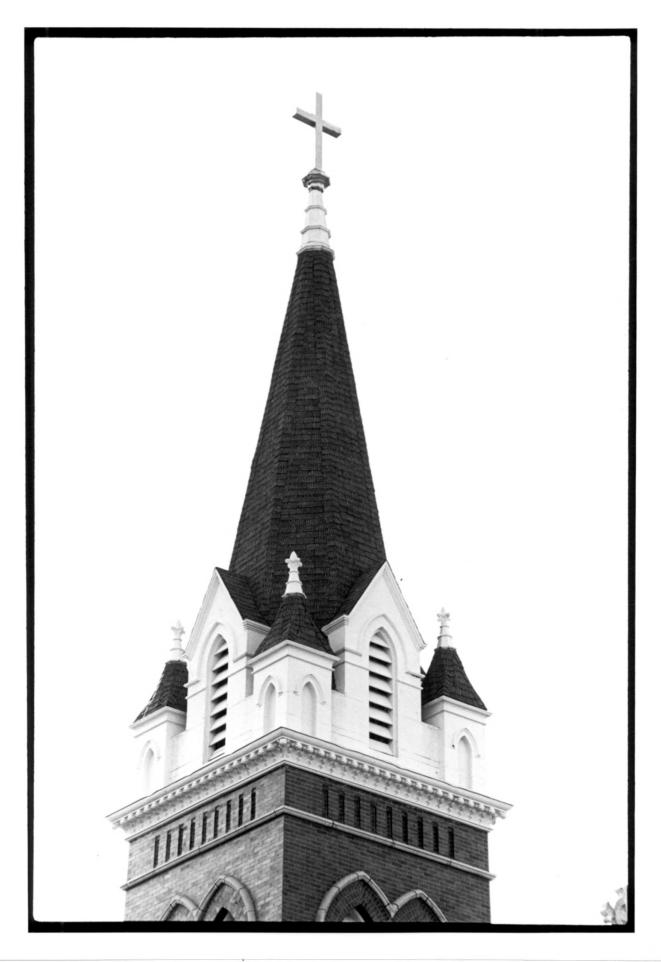

Photo credit: Bonnie J. Halda
Date of photo: June, 1982
Location of negative: State Historical Society of North Dakota
North Dakota Heritage Center
Bismarck, ND 58505

Photo 7 of 10

Photo credit: Bonnie J. Halda
Date of photo: June, 1982
Location of negative: State Historical Society of North Dakota
North Dakota Heritage Center
Bismarck, ND 58505

Detail of steeple.

Photo 8 of 10

Interior, view from entrance (east).

Photo credit: Bonnie J. Halda
Date of photo: June, 1982
Location of negative: State Historical Society of North Dakota
North Dakota Heritage Center
Bismarck, ND 58505