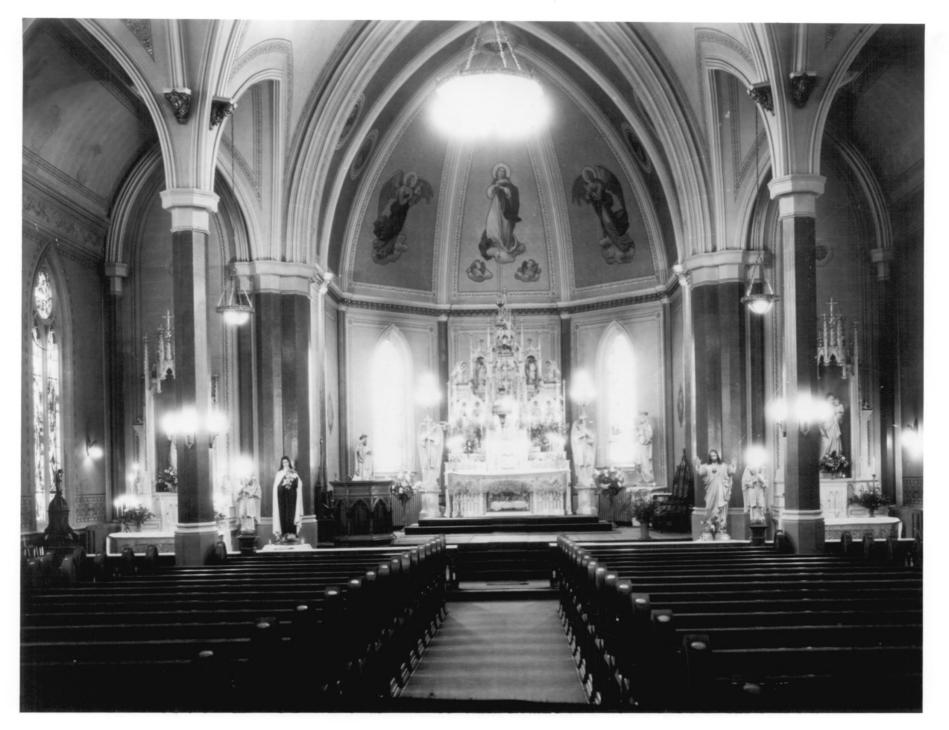

View from southeast.

Photo 3 of 10

Photo credit: Unknown
Date of photo: 1942
Location of negative: State Historical Society of North Dakota
North Dakota Heritage Center
Bismarck, ND 58505

Interior, view from loft at east end of church.

Photo 9 of 10

Photo credit: Bonnie J. Halda
Date of photo: June, 1982
Location of negative: State Historical Society of North Dakota
North Dakota Heritage Center
Bismarck, ND 58505

Interior, view from altar (west).