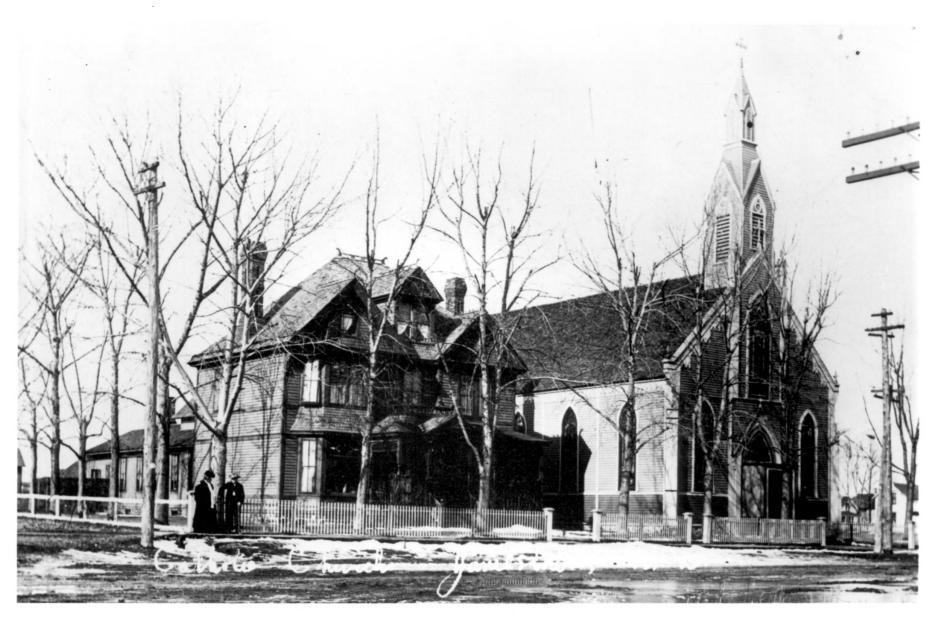

Photo credit: Unknown Date of photo: Unknown

Location of negative: State Historical Society of North Dakota
North Dakota Heritage Center
Bismarck, ND 58505

1882 church and rectory, view from southeast.

Photo 1 of 10