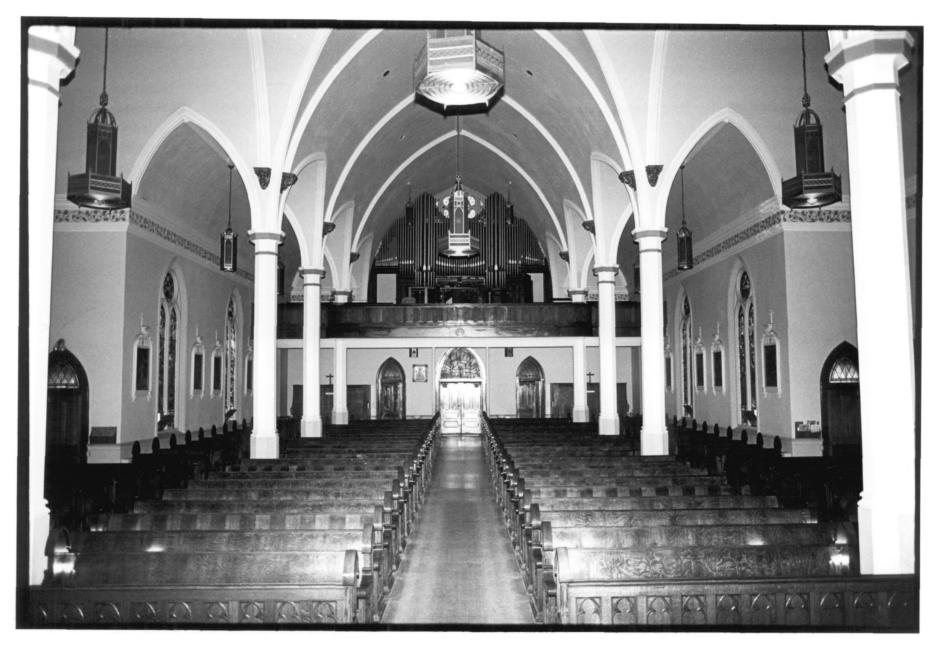

Photo 9 of 10

Photo credit: Bonnie J. Halda
Date of photo: June, 1982
Location of negative: State Historical Society of North Dakota
North Dakota Heritage Center
Bismarck, ND 58505

Interior, view from altar (west).

Photo 10 of 10