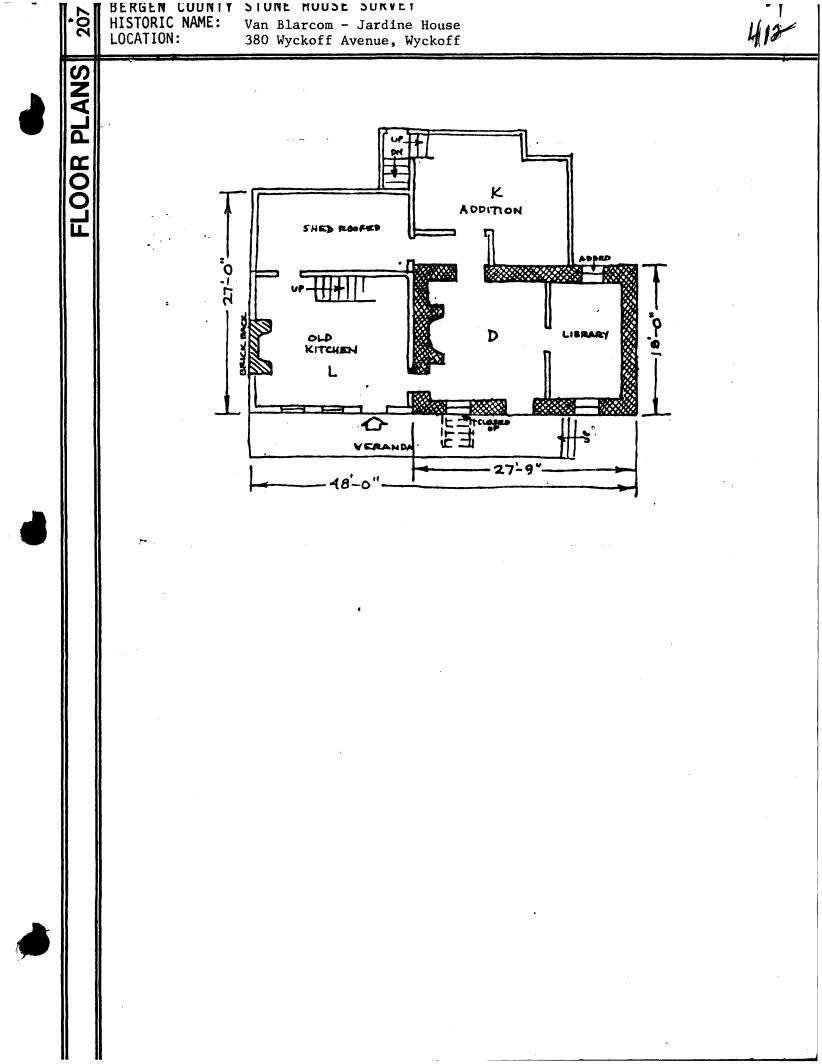

| TION      | CONSTRUCTION DATE/SOURCE:<br>18th century (possibly pre-Revolutionary)/<br>Architectural evidence                                                                                                                                                                                                                                                                                                                                                                                                                                  | NUMBER OF STORIES: Had 1-1/2<br>CELLAR: Yes<br>No                                                                                                                                                                                                                                                                |  |  |
|-----------|------------------------------------------------------------------------------------------------------------------------------------------------------------------------------------------------------------------------------------------------------------------------------------------------------------------------------------------------------------------------------------------------------------------------------------------------------------------------------------------------------------------------------------|------------------------------------------------------------------------------------------------------------------------------------------------------------------------------------------------------------------------------------------------------------------------------------------------------------------|--|--|
| DESCRIPTI | BUILDER: Probably a Van Blarcom.<br>FORM/PLAN TYPE:<br>"C", 3 bay, center door, 1 room deep<br>(18'0" x 27'9"). Frame in-line wing<br>added later as kitchen.                                                                                                                                                                                                                                                                                                                                                                      | CHIMNEY FOUNDATION:<br>Stone Arch (Stone section)<br>Brick Arch, Stone Foundation<br>Other (west wing)<br>FLOOR JOISTS:                                                                                                                                                                                          |  |  |
|           | <pre>FRAMING SYSTEM:<br/>Intermediate Summer Beam<br/>Intermediate Bearing Wall<br/>Clear Span<br/>Other<br/>EXTERIOR WALL FABRIC:<br/>Rough hewn red sandstone on front,<br/>broken stone (mixed color) on side and<br/>rear.<br/>FENESTRATION:<br/>6/6 32" x 51". No visible lintels.</pre>                                                                                                                                                                                                                                      | <pre>7" x 8" deep, 24" between,<br/>12-13½" floor boards.<br/>FIRST FLOOR CEILING HEIGHT:<br/>7'7"<br/>FIRST FLOOR WALL THICKNESS:<br/>22-24"<br/>GARRET FLOOR JOISTS:<br/>Not visible.<br/>GARRET:<br/>Unfinished Space<br/>Finished Space<br/>ROOF:<br/>Gable<br/>Gambrel (was gable)<br/>Curb<br/>Other</pre> |  |  |
|           | ENTRANCE LOCATION/TYPE:<br>Was in center of stone section, no<br>longer in use. Has transom w/ applied<br>wood decorations.                                                                                                                                                                                                                                                                                                                                                                                                        | EAVE TREATMENT:<br>Sweeping Overhang<br>Supported Overhang<br>No Overhang<br>Boxed Gutter<br>Other (straight overhang)                                                                                                                                                                                           |  |  |
|           | This house, while having been altered through the years, still retains a<br>sufficient amount of its original fabric that it should be recognized<br>and retained. We are therefore including it for its architectural<br>significance, for its association with the exploration and settlement of<br>the Bergen County area, and for its remaining historic fabric. As such,<br>it is included in the Thematic Nomination to the National Register of<br>Historic Places for the Early Stone Houses of Bergen County, New Jersey. |                                                                                                                                                                                                                                                                                                                  |  |  |