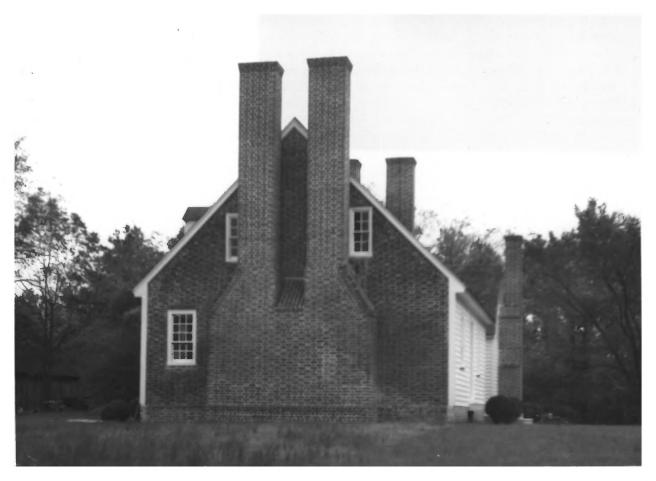

DFC 5 1977

NOV 1 4 1978

SANDGATES ON CAT CREEK Oakville, St. Mary's County, Md. Photographed by John Bruton June 1976 Exterior from DFC 5 1977

Nur 1.4 1978

SANDGATES ON CAT CREEK Oakville, St. Mary's County, Md. Photographed by John Bruton June 1976 Exterior chimneys from