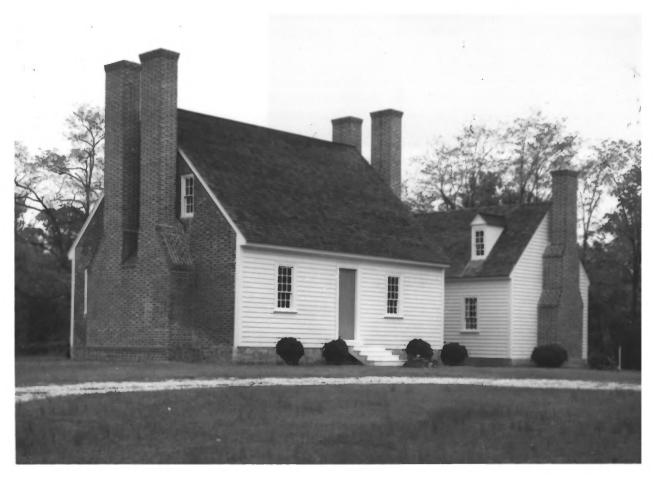

#### NOV 1 4 1978

DEC 5 1977

SANDGATES ON CAT CREEK Oakville, St. Mary's County, Md. Photographed by John Bruton June 1976 Exterior from

NOV 14 1978 DEC 5 1977

SANDGATES ON CAT CREEK Oakville, St. Mary's County, Md. Photographed by John Bruton June 1976 Exterior from