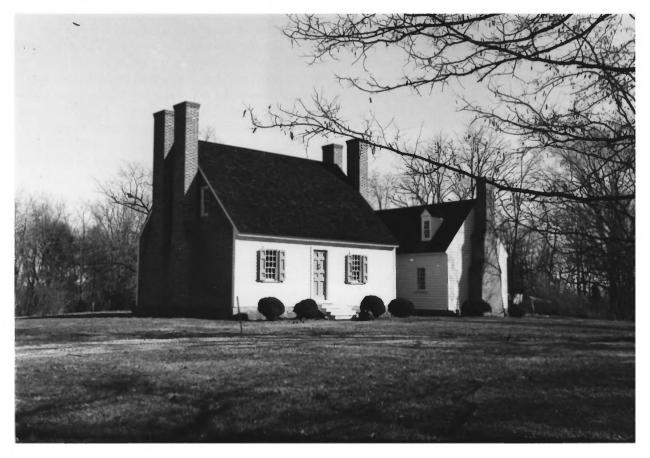

SANDGATES ON CAT CREEK Oakville, St. Mary's County, Md. Photographed by Pamela James June 1976 Exterior from

DEC 5 1977

## 1-1 - 4 1978

SANDGATES ON CAT CREEK Oakville, St. Mary's County, Md. Photographed by John Bruton June 1976 Exterior from