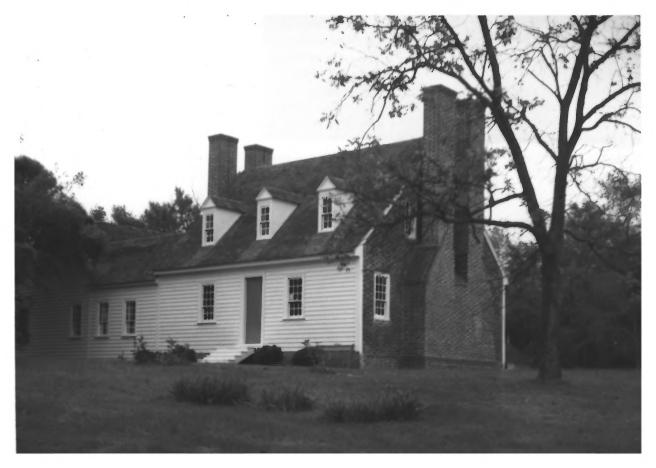

### NUX 1 4 1978

SANDGATES ON CAT CREEK Oakville, St. Mary's County, Md. Photographed by John Bruton June 1976 Exterior from DEC 5 1977

NOV 1 4 1978