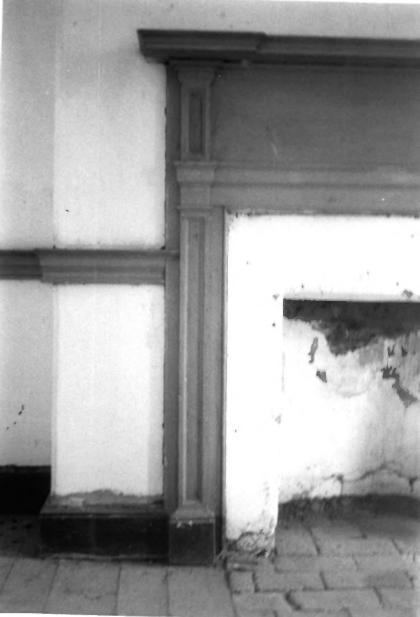

- 1. Shafer's Mill 2. 3018 Bennies Hill Road
  - Middletown, Maryland 21769
- 3. Michael A. Eggleston
- 4. 12 August 1985 5. 7656 Wesley Road Manassas, Virginia 22110
- 6. Camera facing North showing detail of fireplace in first floor dining room. 7. 3 of 26

- 1. Shafer's Mill
- 2. 3018 Bennies Hill Road Middletown, Maryland 21769
- 3. Michael A. Eggleston
- 4. 12 August 1985 5. 7656 Wesley Road Manassas, Virginia 22110
- 6. Camera facing Southwest showing detail of dining room fireplace. 7. 6 of 26