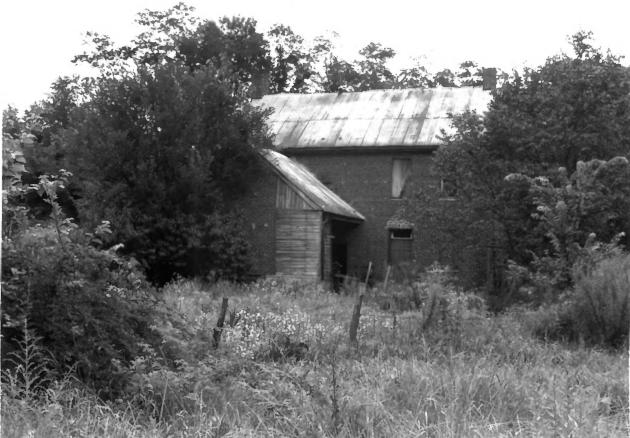

- Shafer's Mill
   3018 Bennies Hill Road Middletown, Maryland 21769
   Michael A. Eggleston
- 4. 12 August 1985
  5. 7656 Wesley Road Manassas, Virginia 22110
  6. Camera facing Southeast showing

detail of kitchen shed.

7. 🕶 of 26

- 1. Shafer's Mill
- 2. 3018 Bennies Hill Road
  - Middletown, Maryland 21769
- Michael A. Eggleston
   12 August 1985
- 5. 7656 Wesley Road
- Manassas, Virginia 22110
  6. Camera facing Northwest showing shutter placed against window.
  7. 26 of 26