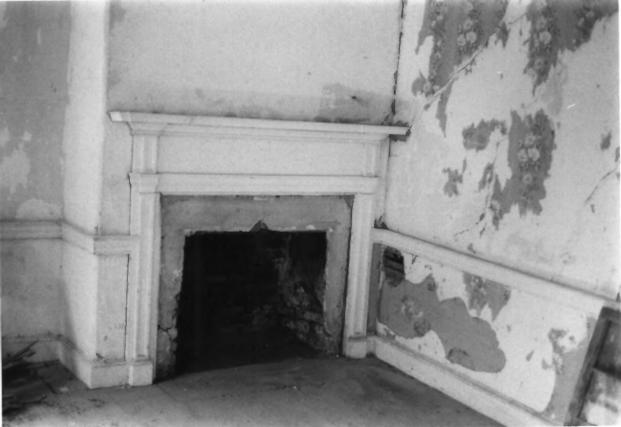

- 1. Shafer's Mill 2. 3018 Bennies Hill Road
  - Middletown, Maryland 21769
- 3. Michael A. Eggleston
- 4. 12 August 1985 5. 7656 Wesley Road Manassas, Virginia 22110
- 6. Camera facing North showing detail of fireplace in first floor dining room. 7. 3 of 26

- 1. Shafer's Mill
- 2. 3018 Bennies Hill Road Middletown, Maryland 21769
- 3. Michael A. Eggleston
- 4. 12 August 1985 5. 7656 Wesley Road Manassas, Virginia 22110
- 6. Camera facing Southwest showing detail of dining room fireplace. 7. 6 of 26