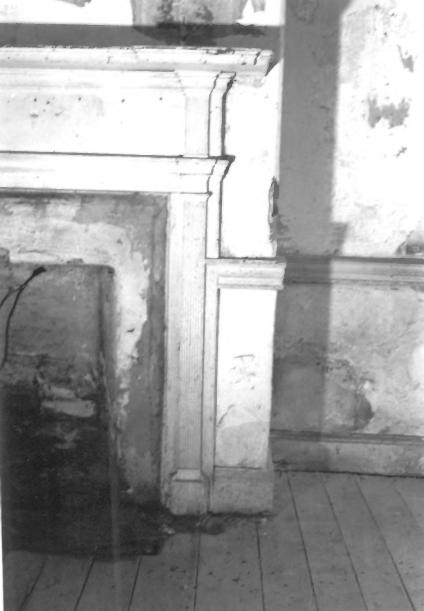

- 1. Shafer's Mill
- 2. 3018 Bennies Hill Road Middletown, Maryland 21769
- 3. Michael A. Eggleston
- 4. 12 August 1985 5. 7656 Wesley Road
  - Manassas, Virginia 22110
  - 6. Camera facing Southwest showing parlor fireplace. 7. 13 of 26

- Shafer's Mill
   3018 Bennies Hill Road Middletown, Maryland 21769
   Michael A. Eggleston
   12 August 1985
- 5. 7656 Wesley Road
  Manassas, Virginia 22110
  6. Camera facing Southeast showing parlor woodwork.
  7. 15 of 26