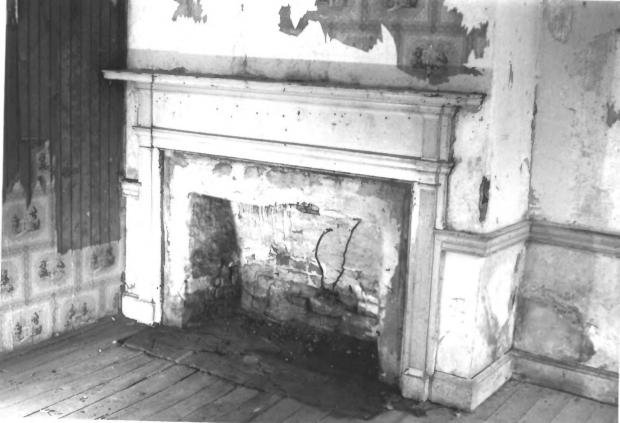

- 1. Shafer's Mill
- 2. 3018 Bennies Hill Road Middletown, Maryland 21769
- 3. Michael A. Eggleston
- 4. 12 August 1985
- 5. 7656 Wesley Road Manassas, Virginia 22110
- 6. Camera facing Northeast showing detail of East bedroom fireplace.
- 7. **5** of 26