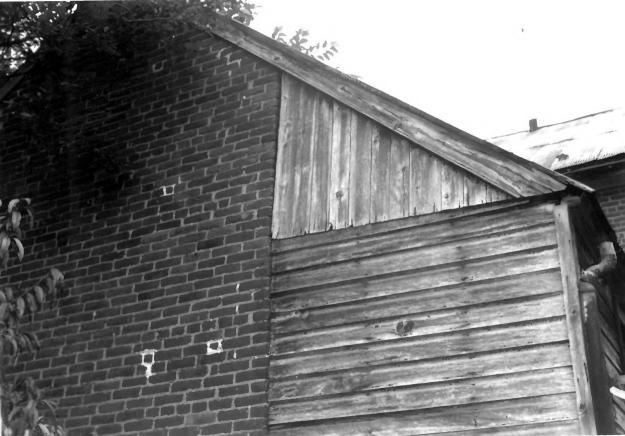

- Shafer's Mill
   3018 Bennies Hill Road Middletown, Maryland 21769
   Michael A. Eggleston
- 4. 12 August 1985
  5. 7656 Wesley Road Manassas, Virginia 22110
  6. Camera facing Southeast showing

detail of kitchen shed.