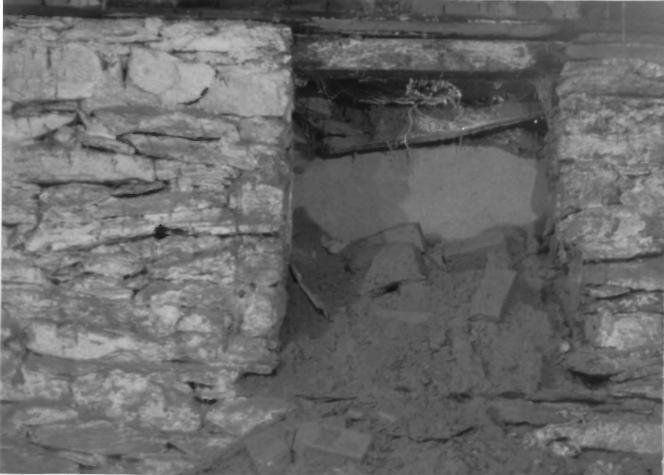

- Shafer's Mill
   3018 Bennies Hill Road Middletown, Maryland 21769
- 3. Michael A. Eggleston
  4. 12 August 1985
  5. 7656 Wesley Road
- Manassas, Virginia 22110

  6. Camera facing Southeast showing cellar window.

  7. 20 of 26

1. Shafer's Mill 2. 3018 Bennies Hill Road Middletown, Maryland 21769 3. Michael A. Eggleston 4. 12 August 1985 5. 7656 Wesley Road Manassas, Virginia 22110 6. Camera facing East showing cellar.