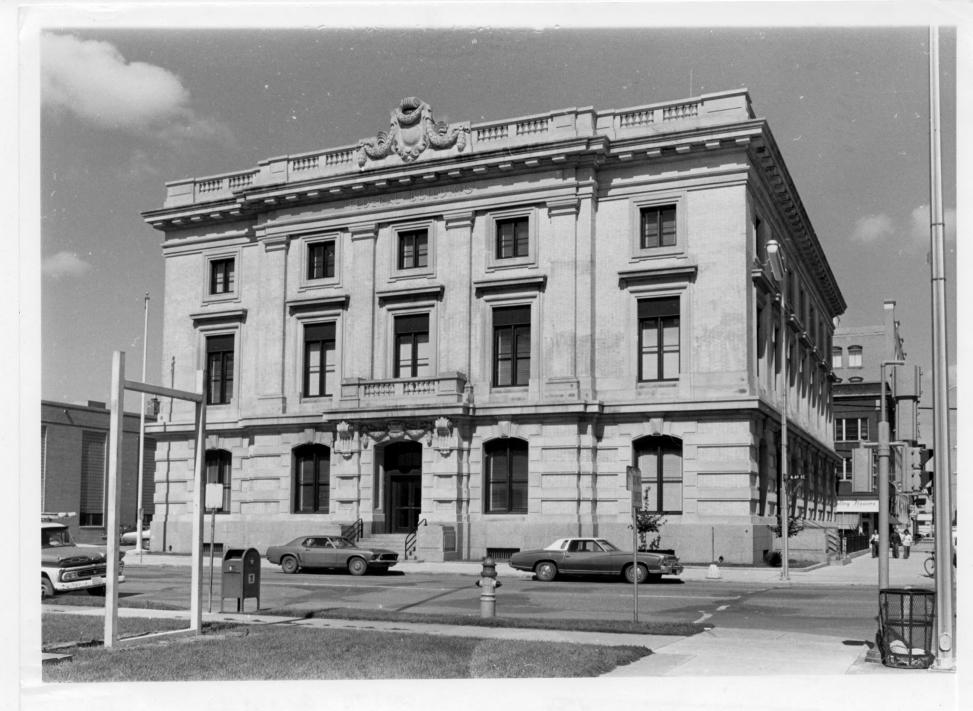

#### 3 PHOTO REFERENCE

PHOTO CREDIT

R. L. Ramsey

DATE OF PHOTO 26, August 1974

NEGATIVE FILED AT GSA, Washington, D.C.

### IDENTIFICATION

DESCRIBE VIEW, DIRECTION, ETC. IF DISTRICT, GIVE BUILDING NAME & STREET

PHOTO NO. 1 why

Southeast Elevation

Form No. 10-301a (Pev. 10-7.)