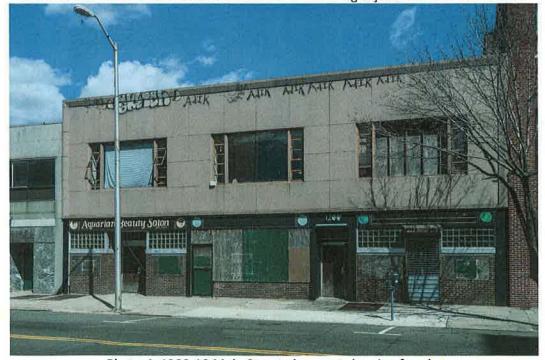

1900. Bridgeport Boy's Club. A: Warren Briggs. 3 1/2 stories;

brick and brownstone; Richardsonian Romanesque.

Photograph 20.

JUL 20 1957

Finally, the district is architecturally significant because a number of its buildings stand as important examples of the work of late 19th- and/or early 20th-century architects. Foremost among these structures are the Warren Briggs-designed 1888 Fairfield County Courthouse at 172-92 Golden Hill Street and 1900 Bridgeport Boys Club at 227-41 Middle Street (photograph 20); the Hotel Barnum at 140 Fairfield Avenue, which was designed by the firm Thomas, Martin, and Kirkpatrick (photograph 16); and Charles Wellington Walker's 1934 U.S. Post Office at 140 Middle Street (photograph 24).