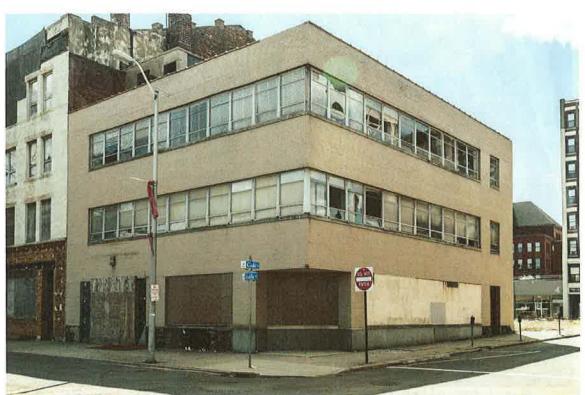

#### National Register of Historic Places Continuation Sheet

Section number \_\_\_8\_\_

Page

4

Name of Property

County and State

Name of multiple listing (if applicable)

Photo 3. 209-211 Middle Street view southwest showing façade and north elevation.

1128-36 Main Street- 1946, 2 stories; brick and concrete; post-World War II commercial (Photo 2).

209-211 Middle Street - 1961. 3-stories; brick; post-World War II commercial. Architect: Fred Gilbert. Builder: Defonce Construction Co. (Photo 3 and Photo 21 in original nomination).