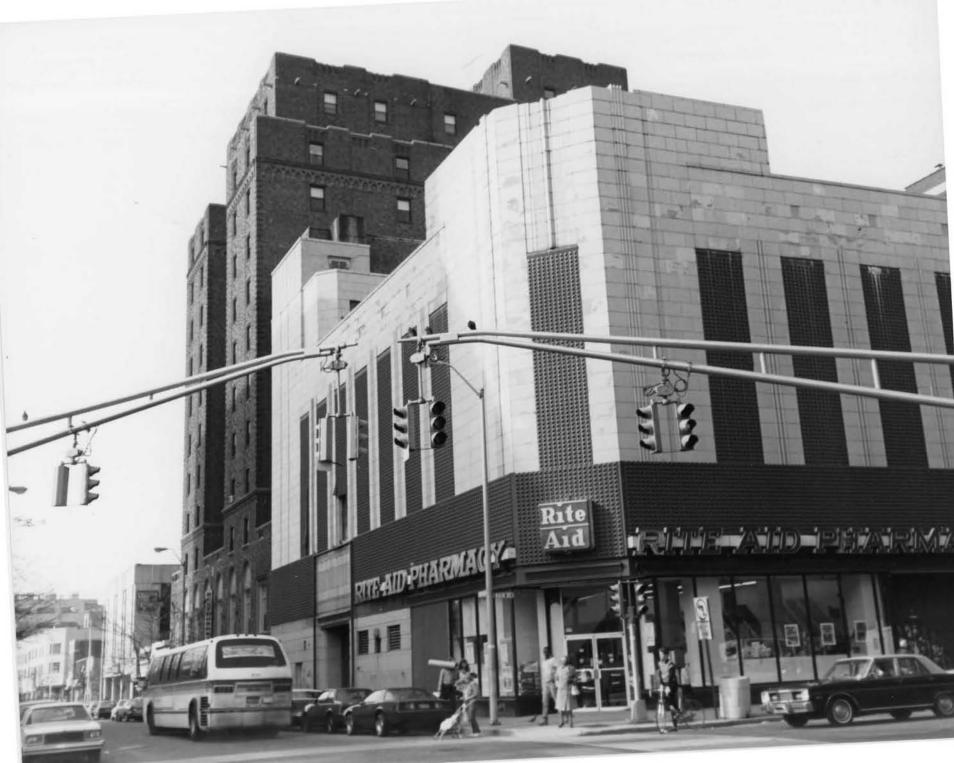

#### FAIRFIELD AVENUE

140(C)\*

1927/1928. Hotel Beach (Hotel Barnum). A: Thomas, Martin & Kirkpatrick. 13 stories; brick, reinforced concrete, and cast stone; Art Deco. Photograph 16.

### National Register of Historic Places Continuation Sheet

Historic Resources of Downtown Bridgeport

| Bridgepert De | owntown North Historic District - Inventory List (Cont.)                                                                                 |
|---------------|------------------------------------------------------------------------------------------------------------------------------------------|
| 225(C)        | 1925. Golden Hill Apartments. A: Joseph W. Monthrop. B: William F. Chatlos. 6 stories; brick and cut stone; Colonial Revival.            |
| MAIN STREET   |                                                                                                                                          |
| 1087-95(NC)   | 1945/1946. F.W. Woolworth Company. A: Earl S. Glover. B: J.R. Worcester & Co. 3 stories; tile and metal screen; Art Deco. Photograph 16. |
| 1105(C)       | Ca. 1920. E.W. Harral Building (Contempo Women's Apparel). 3 stories, brick and cut stone; Colonial Revival. Photograph 17.              |
| 1111-27(C)    | 1904. Security Building. 8 steries; brick and cut stene; early 20th-century commercial. Photograph 17.                                   |
| 1120-26(C)    | 1912/1913. Hawley Hardware Company (Nathan's Men's Wear/Discount World). 3 stories; brick; Colonial Revival.                             |
| 1128-36(NC)   | 1946. (Louis Gift Shop/Shaw Jewelers). 2 stories; brick and concrete; post-World War II commercial.                                      |
| 1131-37(C)    | 1900. E.E. Wheeler Building. 4 stories; brick and cut stone; Classical Revival. Photograph 17.                                           |
| 1138-44(C)    | 1905. A.C. and W.B. Wheeler Building (H.L. Green Company). 4 stories; brick and concrete; early 20th century commercial.                 |
| 1148-50(C)    | 1919. F.E. Harvey Building (Dewntewn Pawn Shep). 2 steries; brick and cut stene; Classical Revival.                                      |
| 1149-53(NC)   | Ca. 1880. L.F. Curtis Building. 2 stories; brick; late 20th century commercial. Exterior heavily modified ca. 1965.                      |
| 1152-62(NC)   | 1946. 2 stories; brick and concrete; post-World War II commercial.                                                                       |
| 1155-63(C)    | 1928. F.B. Curtis Building. 2 stories; brick and marble; Colonial Revival. Photograph 18.                                                |

#### Significance (Cont.)

blown versions of the early and late Richardsonian Romanesque-style are represented respectively by the 1888 Fairfield County Courthouse at 172-92 Golden Hill Street, and by the 1900 Bridgeport Boys Club at 227-41 Middle Street (photograph 20). Two outstanding examples of the Art-Deco style are the 1927/28 Hotel Barnum at 140 Fairfield Avenue (photograph 16) and the 1934 U.S. Post Office at 140 Middle Street (photograph 24). While in need of extensive rehabilitation, the 1872 Italianatestyle Winghoffer Building at 70-81 Gold Street holds a unique place in Bridgeport's building history; it was the first structure in the city to incorporate a front elevation faced completely in cast stone (photograph 21).

Finally, the district is architecturally significant because a number of its buildings stand as important examples of the work of late 19th- and/or early 20th-century architects. Foremost among these structures are the Warren Briggs-designed 1888 Fairfield County Courthouse at 172-92 Golden Hill Street and 1900 Bridgeport Boys Club at 227-41 Middle Street (photograph 20); the Hotel Barnum at 140 Fairfield Avenue, which was designed by the firm Thomas, Martin, and Kirkpatrick (photograph 16); and Charles Wellington Walker's 1934 U.S. Post Office at 140 Middle Street (photograph 24).