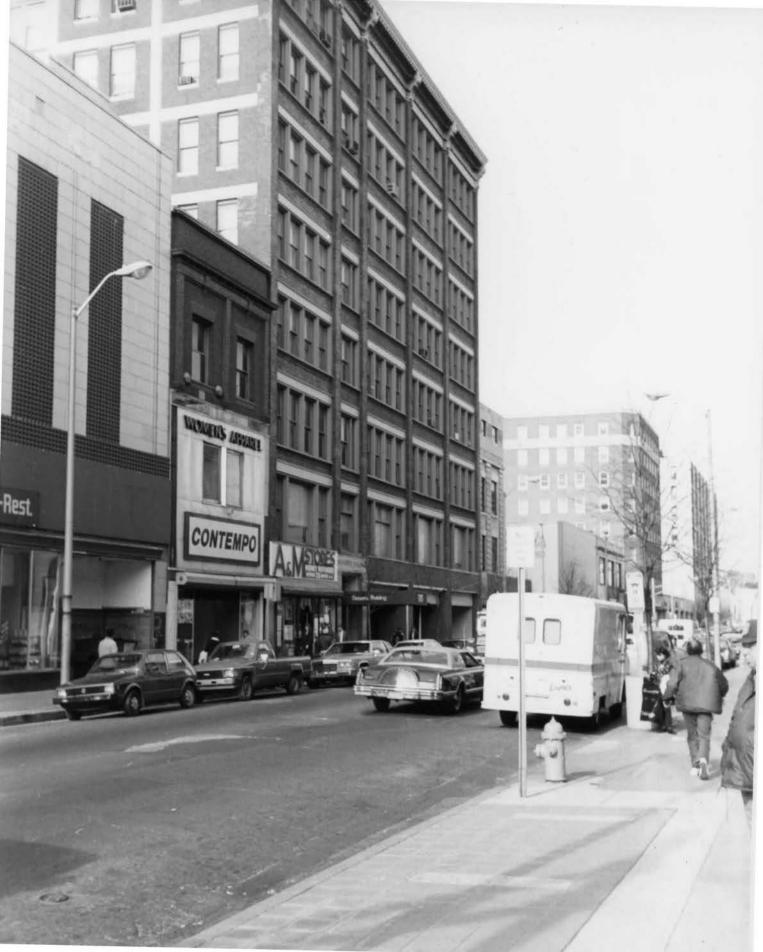

### National Register of Historic Places Continuation Sheet

Historic Resources of Downtown Bridgeport

| Bridgepert De | owntown North Historic District - Inventory List (Cont.)                                                                                 |
|---------------|------------------------------------------------------------------------------------------------------------------------------------------|
| 225(C)        | 1925. Golden Hill Apartments. A: Joseph W. Monthrop. B: William F. Chatlos. 6 stories; brick and cut stone; Colonial Revival.            |
| MAIN STREET   |                                                                                                                                          |
| 1087-95(NC)   | 1945/1946. F.W. Woolworth Company. A: Earl S. Glover. B: J.R. Worcester & Co. 3 stories; tile and metal screen; Art Deco. Photograph 16. |
| 1105(C)       | Ca. 1920. E.W. Harral Building (Contempo Women's Apparel). 3 stories, brick and cut stone; Colonial Revival. Photograph 17.              |
| 1111-27(C)    | 1904. Security Building. 8 steries; brick and cut stene; early 20th-century commercial. Photograph 17.                                   |
| 1120-26(C)    | 1912/1913. Hawley Hardware Company (Nathan's Men's Wear/Discount World). 3 stories; brick; Colonial Revival.                             |
| 1128-36(NC)   | 1946. (Louis Gift Shop/Shaw Jewelers). 2 stories; brick and concrete; post-World War II commercial.                                      |
| 1131-37(C)    | 1900. E.E. Wheeler Building. 4 stories; brick and cut stone; Classical Revival. Photograph 17.                                           |
| 1138-44(C)    | 1905. A.C. and W.B. Wheeler Building (H.L. Green Company). 4 stories; brick and concrete; early 20th century commercial.                 |
| 1148-50(C)    | 1919. F.E. Harvey Building (Dewntewn Pawn Shep). 2 steries; brick and cut stene; Classical Revival.                                      |
| 1149-53(NC)   | Ca. 1880. L.F. Curtis Building. 2 stories; brick; late 20th century commercial. Exterior heavily modified ca. 1965.                      |
| 1152-62(NC)   | 1946. 2 stories; brick and concrete; post-World War II commercial.                                                                       |
| 1155-63(C)    | 1928. F.B. Curtis Building. 2 stories; brick and marble; Colonial Revival. Photograph 18.                                                |

## National Register of Historic Places Continuation Sheet

Historic Resources of Downtown Bridgeport

| Section number Page |                                                                                                                                                                             |  |  |
|---------------------|-----------------------------------------------------------------------------------------------------------------------------------------------------------------------------|--|--|
| Bridgepert          | Dewntewn North Historic District - Inventory List (Cont,)                                                                                                                   |  |  |
| 1179-95(C)          | 1924. Wheeler Medical Building (Connecticut Bank and Trust Company). 8 stories; brick and stone; early 20th-century commercial. Photograph 18.                              |  |  |
| 1180-88(C)          | 1871/1872 southern third), 1907/1908 (northern two-thirds). Hubbell Block/Newfield Building (Newfield Building). 5 stories; brick and cut stone; Italianate. Photograph 23. |  |  |
| 1192-94(NC)         | Ca. 1880. Kane Building. 4 steries; brick and aluminum; Italianate. Re-frented ca. 1920. Exterier extensively altere ca. 1965.                                              |  |  |
| 1196-98(C)          | 1923/1924. Dillion Building. A: F.A. Cooper. B: William Muirhead and Son. 3 stories; brick and cut stone; Colonial Revival.                                                 |  |  |
| 1200-10(NC)         | 1950. 2 stories; brick and stone; post-World War II commercial.                                                                                                             |  |  |
| 1207-17(NC)         | 1964. United Investors Building. 1 story; brick; late 20th century commercial. Photograph 18.                                                                               |  |  |
| 1218-20(NC)         | Vacant let.                                                                                                                                                                 |  |  |
| 1214-16(NC)         | 1899. Columbia Tea Company. 2 stories; masonry; post-World War II commercial. Extant front dates from 1950.                                                                 |  |  |
| 1219-47(C)          | 1907/1908. Stratfield Hotel. 8 stories, brick and reinforced concrete; early 20th-century commercial. Remodelled with additions in 1964. Photographs 18 and 21.             |  |  |
| 1224-28(NC)         | Vacant lot.                                                                                                                                                                 |  |  |
| 1238-48(NC)         | 1955. Reliable Realty Building. 1 story; concrete block; post-World Ear II commercial.                                                                                      |  |  |
| 1250-52(C)          | Ca. 1865. Sutter Building (Ethical Surgical Supply). 4 steries; brick and cut stene; Italianate.                                                                            |  |  |
| 1258-60(NC)         | Ca. 1900. Ballard Bakery (Ethical Pharmacy). 2 stories;                                                                                                                     |  |  |