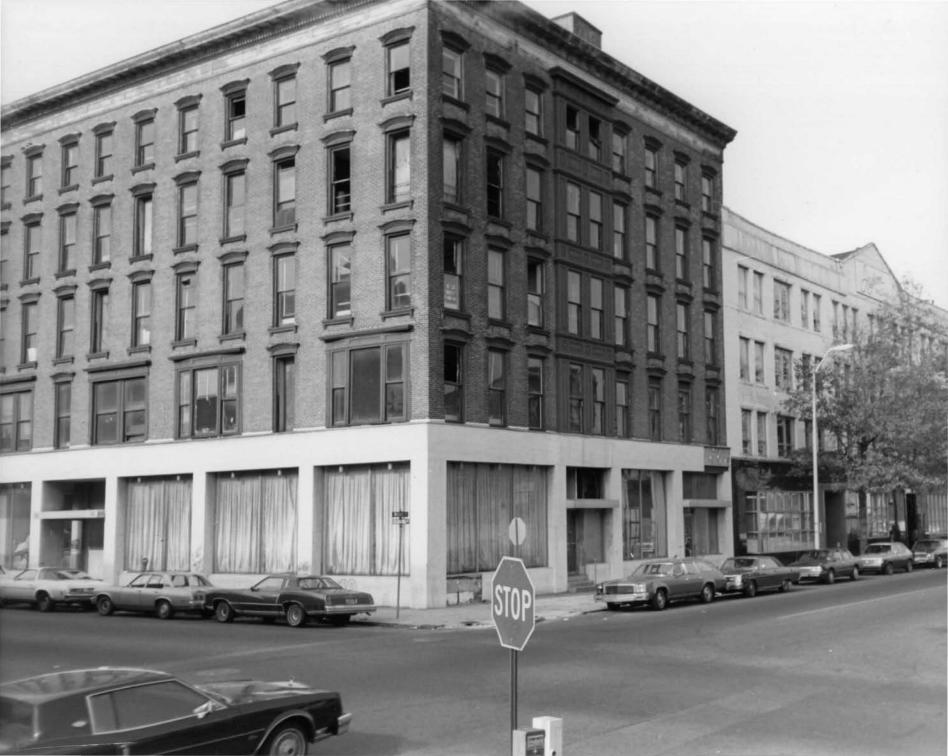

## National Register of Historic Places Continuation Sheet

Historic Resources of Downtown Bridgeport

| Section number Page |                                                                                                                                                                             |  |  |
|---------------------|-----------------------------------------------------------------------------------------------------------------------------------------------------------------------------|--|--|
| Bridgepert          | Dewntewn North Historic District - Inventory List (Cont,)                                                                                                                   |  |  |
| 1179-95(C)          | 1924. Wheeler Medical Building (Connecticut Bank and Trust Company). 8 stories; brick and stone; early 20th-century commercial. Photograph 18.                              |  |  |
| 1180-88(C)          | 1871/1872 southern third), 1907/1908 (northern two-thirds). Hubbell Block/Newfield Building (Newfield Building). 5 stories; brick and cut stone; Italianate. Photograph 23. |  |  |
| 1192-94(NC)         | Ca. 1880. Kane Building. 4 steries; brick and aluminum; Italianate. Re-frented ca. 1920. Exterier extensively altere ca. 1965.                                              |  |  |
| 1196-98(C)          | 1923/1924. Dillion Building. A: F.A. Cooper. B: William Muirhead and Son. 3 stories; brick and cut stone; Colonial Revival.                                                 |  |  |
| 1200-10(NC)         | 1950. 2 stories; brick and stone; post-World War II commercial.                                                                                                             |  |  |
| 1207-17(NC)         | 1964. United Investors Building. 1 story; brick; late 20th century commercial. Photograph 18.                                                                               |  |  |
| 1218-20(NC)         | Vacant let.                                                                                                                                                                 |  |  |
| 1214-16(NC)         | 1899. Columbia Tea Company. 2 stories; masonry; post-World War II commercial. Extant front dates from 1950.                                                                 |  |  |
| 1219-47(C)          | 1907/1908. Stratfield Hotel. 8 stories, brick and reinforced concrete; early 20th-century commercial. Remodelled with additions in 1964. Photographs 18 and 21.             |  |  |
| 1224-28(NC)         | Vacant lot.                                                                                                                                                                 |  |  |
| 1238-48(NC)         | 1955. Reliable Realty Building. 1 story; concrete block; post-World Ear II commercial.                                                                                      |  |  |
| 1250-52(C)          | Ca. 1865. Sutter Building (Ethical Surgical Supply). 4 steries; brick and cut stene; Italianate.                                                                            |  |  |
| 1258-60(NC)         | Ca. 1900. Ballard Bakery (Ethical Pharmacy). 2 stories;                                                                                                                     |  |  |