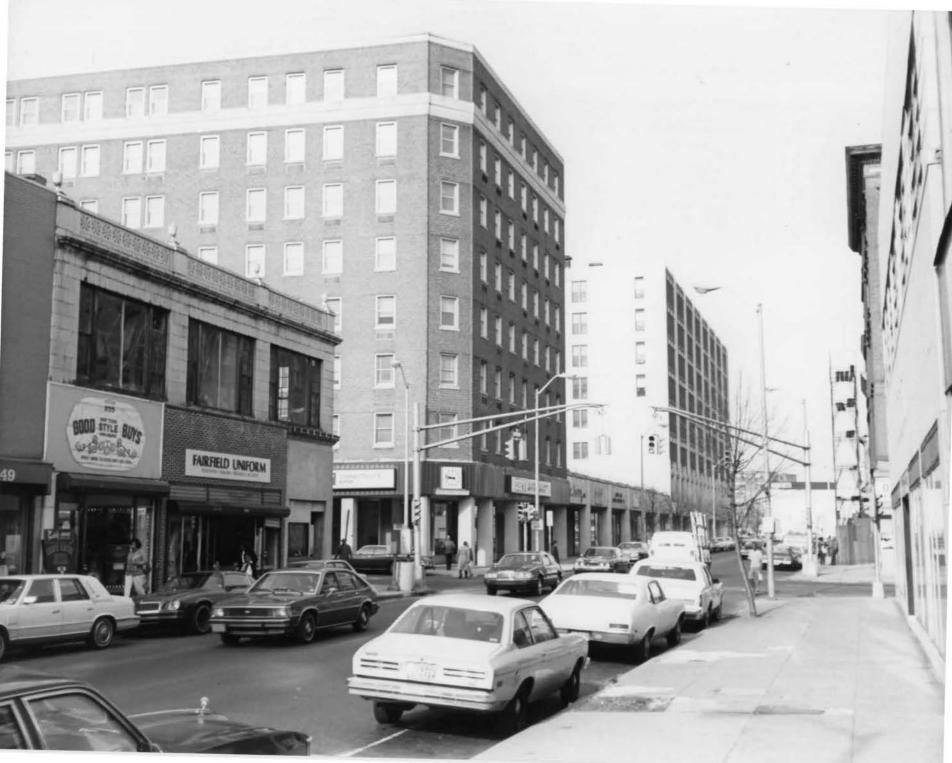

### National Register of Historic Places Continuation Sheet

Historic Resources of Downtown Bridgeport

| Bridgepert De | owntown North Historic District - Inventory List (Cont.)                                                                                 |
|---------------|------------------------------------------------------------------------------------------------------------------------------------------|
| 225(C)        | 1925. Golden Hill Apartments. A: Joseph W. Monthrop. B: William F. Chatlos. 6 stories; brick and cut stone; Colonial Revival.            |
| MAIN STREET   |                                                                                                                                          |
| 1087-95(NC)   | 1945/1946. F.W. Woolworth Company. A: Earl S. Glover. B: J.R. Worcester & Co. 3 stories; tile and metal screen; Art Deco. Photograph 16. |
| 1105(C)       | Ca. 1920. E.W. Harral Building (Contempo Women's Apparel). 3 stories, brick and cut stone; Colonial Revival. Photograph 17.              |
| 1111-27(C)    | 1904. Security Building. 8 steries; brick and cut stene; early 20th-century commercial. Photograph 17.                                   |
| 1120-26(C)    | 1912/1913. Hawley Hardware Company (Nathan's Men's Wear/Discount World). 3 stories; brick; Colonial Revival.                             |
| 1128-36(NC)   | 1946. (Louis Gift Shop/Shaw Jewelers). 2 stories; brick and concrete; post-World War II commercial.                                      |
| 1131-37(C)    | 1900. E.E. Wheeler Building. 4 stories; brick and cut stone; Classical Revival. Photograph 17.                                           |
| 1138-44(C)    | 1905. A.C. and W.B. Wheeler Building (H.L. Green Company). 4 stories; brick and concrete; early 20th century commercial.                 |
| 1148-50(C)    | 1919. F.E. Harvey Building (Dewntewn Pawn Shep). 2 steries; brick and cut stene; Classical Revival.                                      |
| 1149-53(NC)   | Ca. 1880. L.F. Curtis Building. 2 stories; brick; late 20th century commercial. Exterior heavily modified ca. 1965.                      |
| 1152-62(NC)   | 1946. 2 stories; brick and concrete; post-World War II commercial.                                                                       |
| 1155-63(C)    | 1928. F.B. Curtis Building. 2 stories; brick and marble; Colonial Revival. Photograph 18.                                                |

## National Register of Historic Places Continuation Sheet

Historic Resources of Downtown Bridgeport

| Section number Page |                                                                                                                                                                             |  |  |
|---------------------|-----------------------------------------------------------------------------------------------------------------------------------------------------------------------------|--|--|
| Bridgepert          | Dewntewn North Historic District - Inventory List (Cont,)                                                                                                                   |  |  |
| 1179-95(C)          | 1924. Wheeler Medical Building (Connecticut Bank and Trust Company). 8 stories; brick and stone; early 20th-century commercial. Photograph 18.                              |  |  |
| 1180-88(C)          | 1871/1872 southern third), 1907/1908 (northern two-thirds). Hubbell Block/Newfield Building (Newfield Building). 5 stories; brick and cut stone; Italianate. Photograph 23. |  |  |
| 1192-94(NC)         | Ca. 1880. Kane Building. 4 steries; brick and aluminum; Italianate. Re-frented ca. 1920. Exterier extensively altere ca. 1965.                                              |  |  |
| 1196-98(C)          | 1923/1924. Dillion Building. A: F.A. Cooper. B: William Muirhead and Son. 3 stories; brick and cut stone; Colonial Revival.                                                 |  |  |
| 1200-10(NC)         | 1950. 2 stories; brick and stone; post-World War II commercial.                                                                                                             |  |  |
| 1207-17(NC)         | 1964. United Investors Building. 1 story; brick; late 20th century commercial. Photograph 18.                                                                               |  |  |
| 1218-20(NC)         | Vacant let.                                                                                                                                                                 |  |  |
| 1214-16(NC)         | 1899. Columbia Tea Company. 2 stories; masonry; post-World War II commercial. Extant front dates from 1950.                                                                 |  |  |
| 1219-47(C)          | 1907/1908. Stratfield Hotel. 8 stories, brick and reinforced concrete; early 20th-century commercial. Remodelled with additions in 1964. Photographs 18 and 21.             |  |  |
| 1224-28(NC)         | Vacant lot.                                                                                                                                                                 |  |  |
| 1238-48(NC)         | 1955. Reliable Realty Building. 1 story; concrete block; post-World Ear II commercial.                                                                                      |  |  |
| 1250-52(C)          | Ca. 1865. Sutter Building (Ethical Surgical Supply). 4 steries; brick and cut stene; Italianate.                                                                            |  |  |
| 1258-60(NC)         | Ca. 1900. Ballard Bakery (Ethical Pharmacy). 2 stories;                                                                                                                     |  |  |