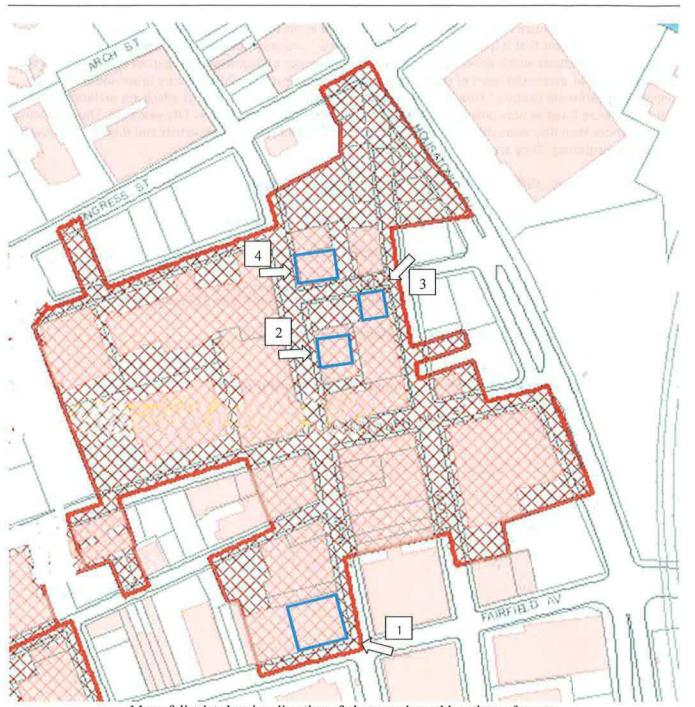

| Section number _ | 8 | Page | 2 |
|------------------|---|------|---|
|------------------|---|------|---|

Map of district showing direction of photographs and locations of assets.