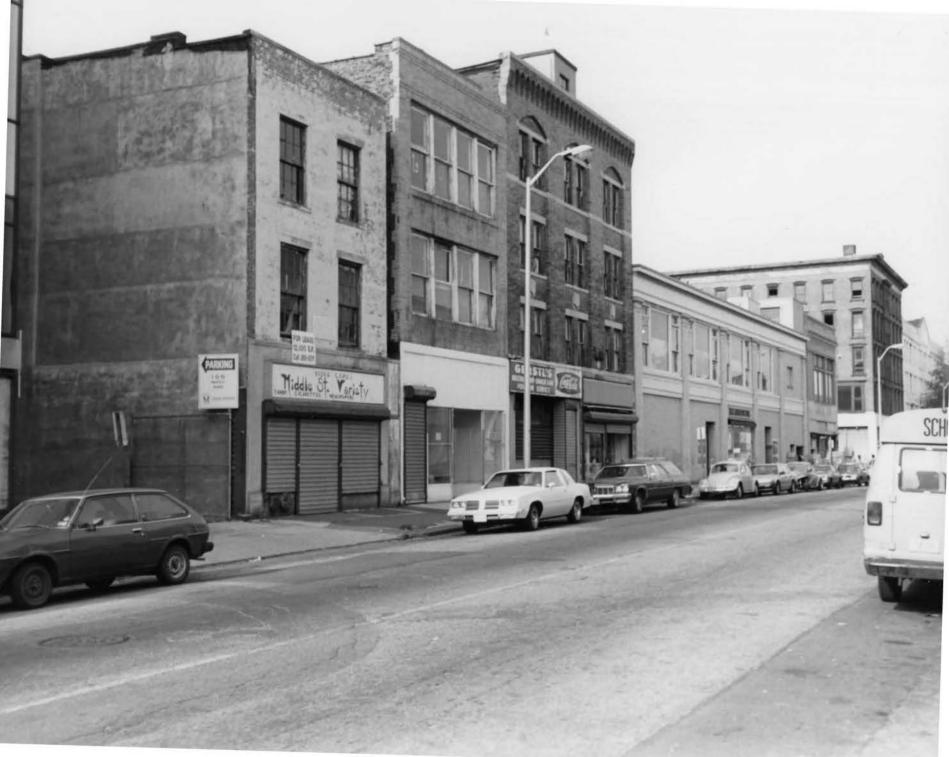

1128-36 Main Street- 1946, 2 stories; brick and concrete; post-World War II commercial (Photo 2).

209-211 Middle Street - 1961. 3-stories; brick; post-World War II commercial. Architect: Fred Gilbert. Builder: Defonce Construction Co. (Photo 3 and Photo 21 in original nomination).

#### National Register of Historic Places Continuation Sheet

Section number \_\_\_8\_\_

Page

4

Name of Property

County and State

Name of multiple listing (if applicable)

Photo 3. 209-211 Middle Street view southwest showing façade and north elevation.