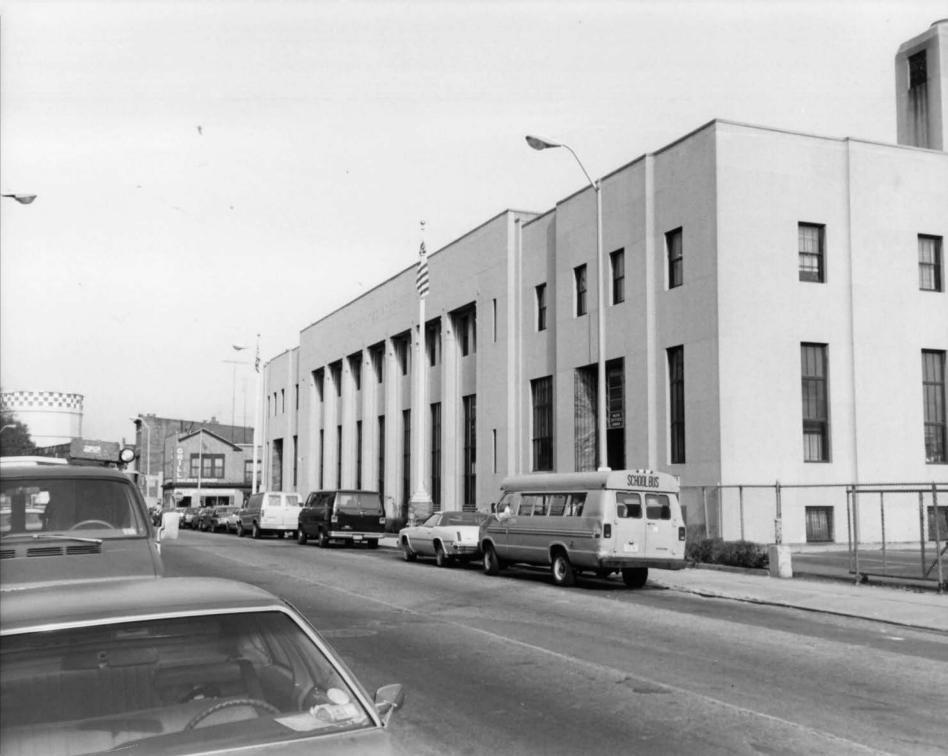

1087-95 Main Street - 1945/1946. F.W. Woolworth Company. 3 stories; tile and metal screen; Art Deco

Architect: Earl S. Glover, Builder: J.R. Worcester & Co. (Photo 1 and Photo 16 in original nomination)).

Photo 1. 1087-95 Main Street view northwest showing south and east elevations.

Photo 2. 1128-36 Main Street view east showing façade.