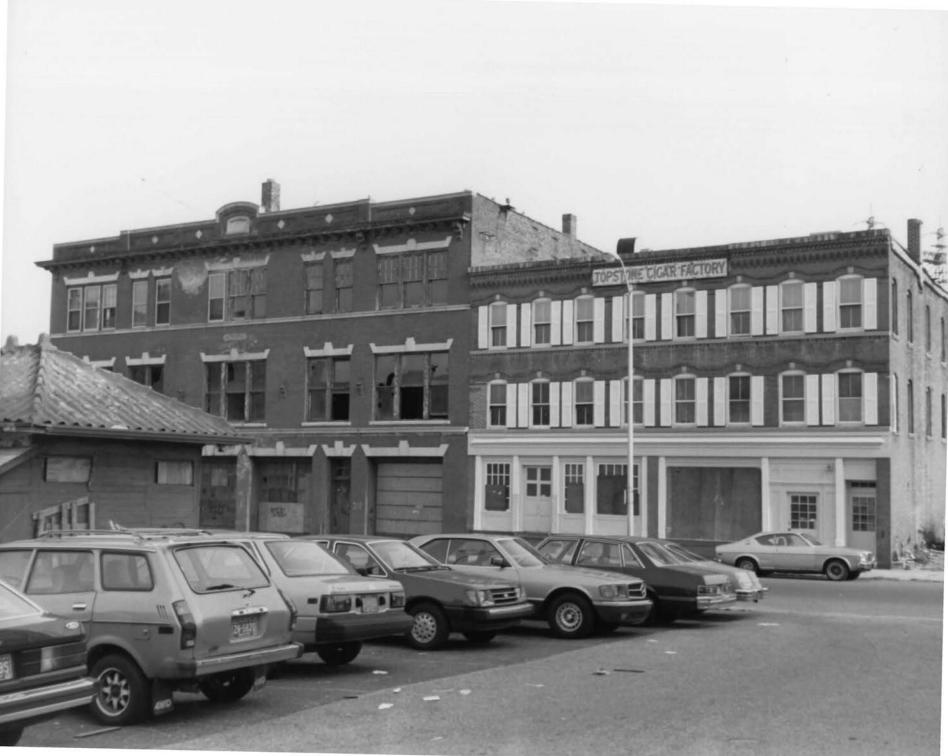

### National Register of Historic Places Continuation Sheet

Historic Resources of Downtown Bridgeport

| Section numb       | per Page                                                                                                                                 |
|--------------------|------------------------------------------------------------------------------------------------------------------------------------------|
| Bridgepert         | Dewntewn Nerth Historic District - Inventory List (Cent.)                                                                                |
| 240(C)             | 1928. Carp Realty Building. A: H. Keerner. B: E & F Construction Co. 2 stories; brick and concrete block; early 20th-century commercial. |
| 254 <b>-</b> 62(C) | 1885/1886. A.L. Winten Building (Teastene Cigar Factory). 3 steries; brick and cut stene; Italianate/Queen Anne. Photograph 22.          |
| 269(C)             | Ca. 1930. (United Way Parking). 1 story; wood frame; Spanish Colonial Revival.                                                           |
| 274(C)             | 1876. No. 5 Engine House. 3 stories; brick and cut stone; Colonial Revival. Front and third story added in 1917. Photograph 22.          |
| 281-89(C)          | 1886. Julius Pfau Building (The Brass Guitar). 3 steries; brick and cut stene; Italianate. Phetegraph 19.                                |
| 295(C)             | 1906. Legan Building (Casbar). 3 steries; brick and cut stene; Georgian Revival. Photograph 19.                                          |