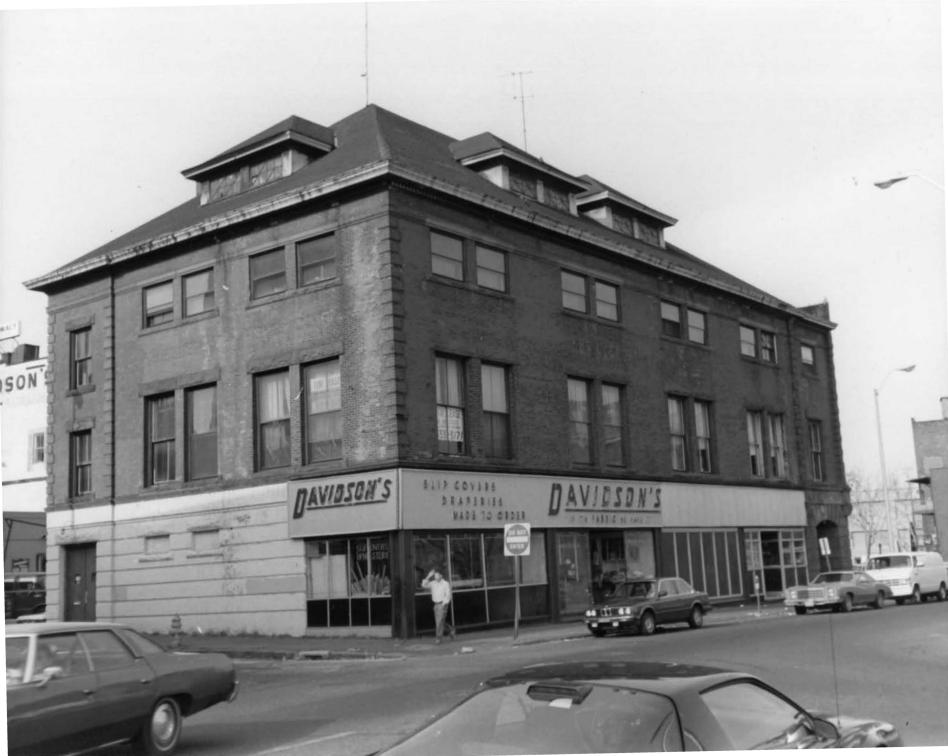

#### FAIRFIELD AVENUE

140(C)\*

1927/1928. Hotel Beach (Hotel Barnum). A: Thomas, Martin & Kirkpatrick. 13 stories; brick, reinforced concrete, and cast stone; Art Deco. Photograph 16.

#### Significance (Cont.)

blown versions of the early and late Richardsonian Romanesque-style are represented respectively by the 1888 Fairfield County Courthouse at 172-92 Golden Hill Street, and by the 1900 Bridgeport Boys Club at 227-41 Middle Street (photograph 20). Two outstanding examples of the Art-Deco style are the 1927/28 Hotel Barnum at 140 Fairfield Avenue (photograph 16) and the 1934 U.S. Post Office at 140 Middle Street (photograph 24). While in need of extensive rehabilitation, the 1872 Italianatestyle Winghoffer Building at 70-81 Gold Street holds a unique place in Bridgeport's building history; it was the first structure in the city to incorporate a front elevation faced completely in cast stone (photograph 21).

Finally, the district is architecturally significant because a number of its buildings stand as important examples of the work of late 19th- and/or early 20th-century architects. Foremost among these structures are the Warren Briggs-designed 1888 Fairfield County Courthouse at 172-92 Golden Hill Street and 1900 Bridgeport Boys Club at 227-41 Middle Street (photograph 20); the Hotel Barnum at 140 Fairfield Avenue, which was designed by the firm Thomas, Martin, and Kirkpatrick (photograph 16); and Charles Wellington Walker's 1934 U.S. Post Office at 140 Middle Street (photograph 24).