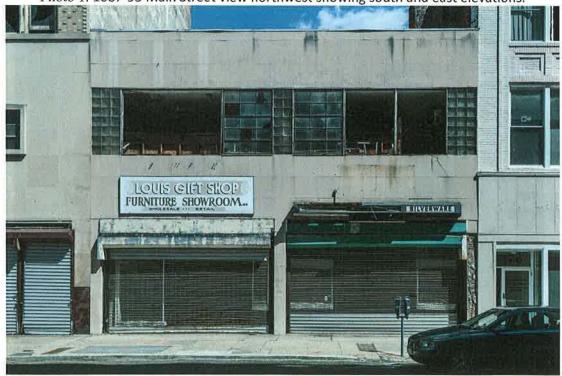

Photo 1. 1087-95 Main Street view northwest showing south and east elevations.

Photo 2. 1128-36 Main Street view east showing façade.

1087-95 Main Street - 1945/1946. F.W. Woolworth Company. 3 stories; tile and metal screen; Art Deco

Architect: Earl S. Glover, Builder: J.R. Worcester & Co. (Photo 1 and Photo 16 in original nomination)).

1128-36 Main Street- 1946, 2 stories; brick and concrete; post-World War II commercial (Photo 2).

209-211 Middle Street - 1961. 3-stories; brick; post-World War II commercial. Architect: Fred Gilbert. Builder: Defonce Construction Co. (Photo 3 and Photo 21 in original nomination).