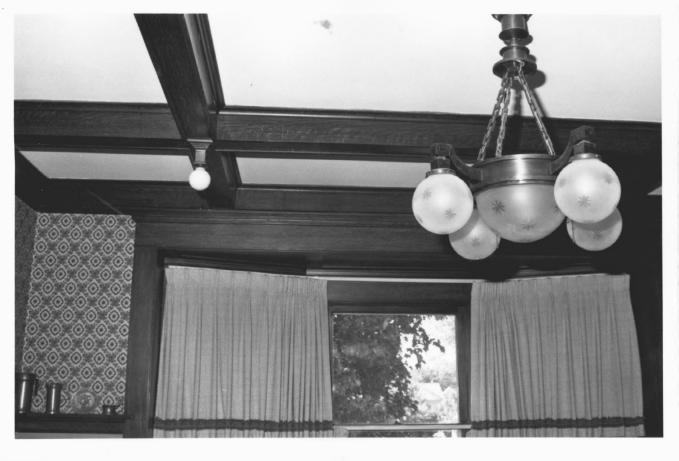

J.P. Gebhart House Pratt, Kansas Martha Hagedorn October, 1986 Dining room, North view 10 of 18

J.P. Gebhart House Pratt. Kansas Martha Hagedorn October, 1986 Dining room, South view 11 of 18

J.P. Gebhart House Pratt. Kansas Martha Hagedorn October, 1986 Dining room, Single Pocket Door, East view 12 of 18