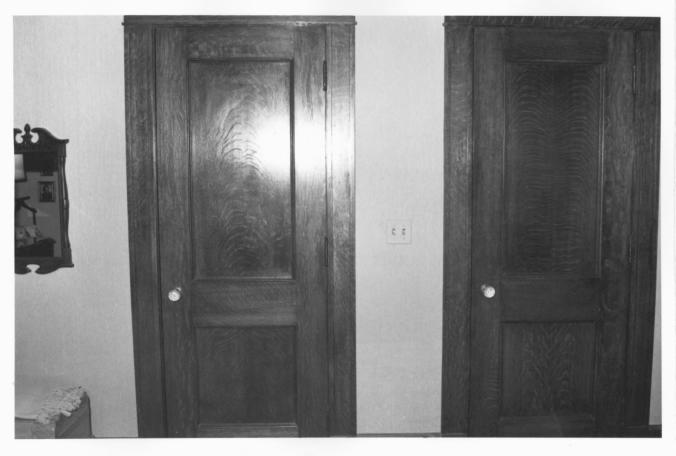

J.P. Gebhart House Pratt. Kansas Martha Hagedorn October, 1986 Southeast bedroom closet doors, West view 15 of 18

J.P. Gebhart House Pratt, Kansas Martha Hagedorn October, 1986 Northeast bedroom closet door, Southwest view 16 of 18