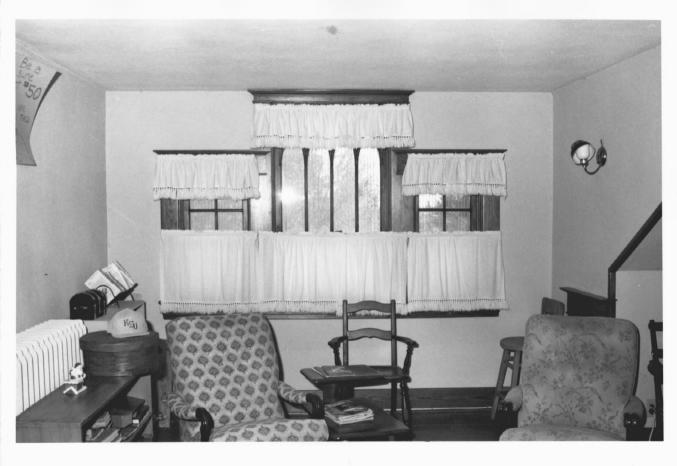

J.P. Gebhart House Pratt, Kansas Martha Hagedorn October, 1986 Bay window, Second floor landing, South view 13 of 18

J.P. Gebhart House Pratt. Kansas Martha Hagedorn October, 1986 Hall Door, Second floor, North view 14 of 18