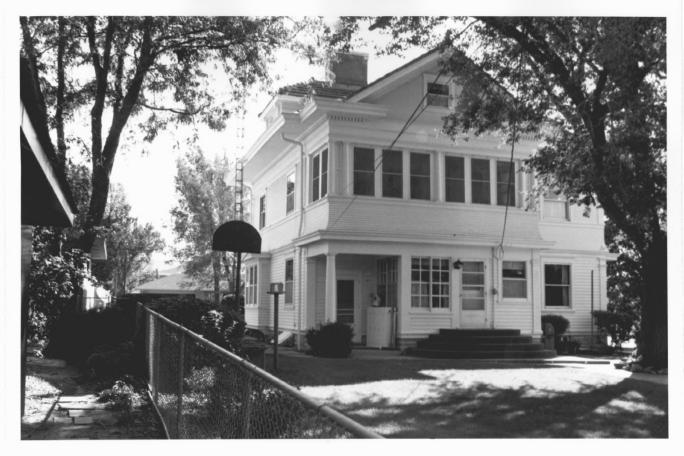

J.P. Gebhart House Pratt, Kansas Martha Hagedorn October, 1986 Kansas State Historical Society East & North elevations, SW view 3 of 18

J.P. Gebhart House Pratt, Kansas Martha Hagedorn October, 1986 North & West elevations, SE view 4 of 18