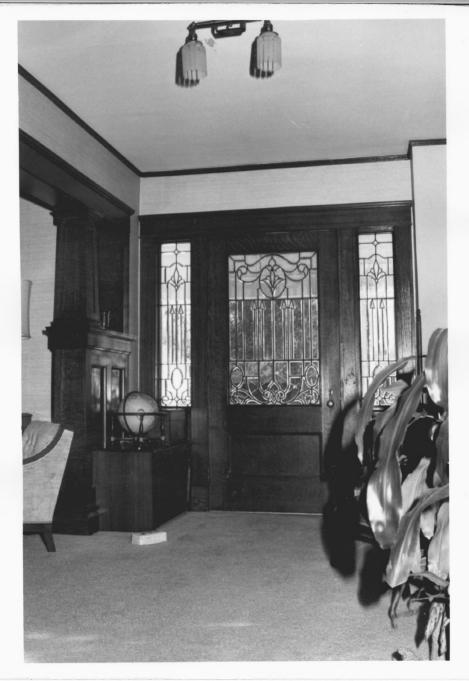

J.P. Gebhart House Pratt. kansas Martha Hagedorn October, 1986 East elevation door, West view 7 of 18

Pratt. Kansas Martha Hagedorn October, 1986 Front door, East view 8 of 18

J.P. Gebhart House Pratt, Kansas Martha Hagedorn October, 1986 Living room, Northwest view 9 of 18