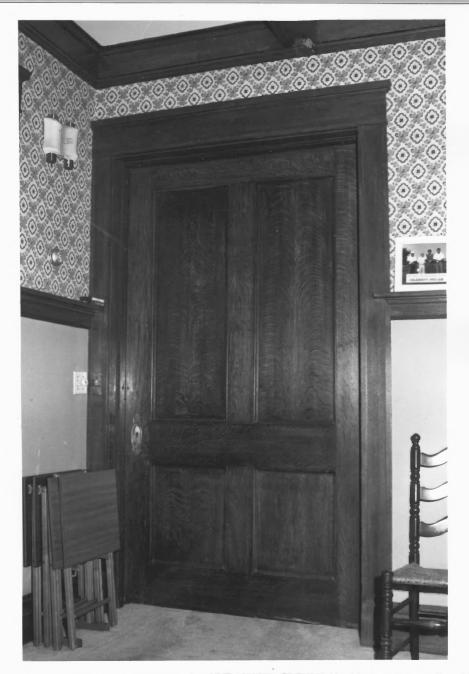

J.P. Gebhart House Pratt, Kansas Martha Hagedorn October, 1986 Bay window, Second floor landing, South view 13 of 18

J.P. Gebhart House Pratt. Kansas Martha Hagedorn October, 1986 Hall Door, Second floor, North view 14 of 18