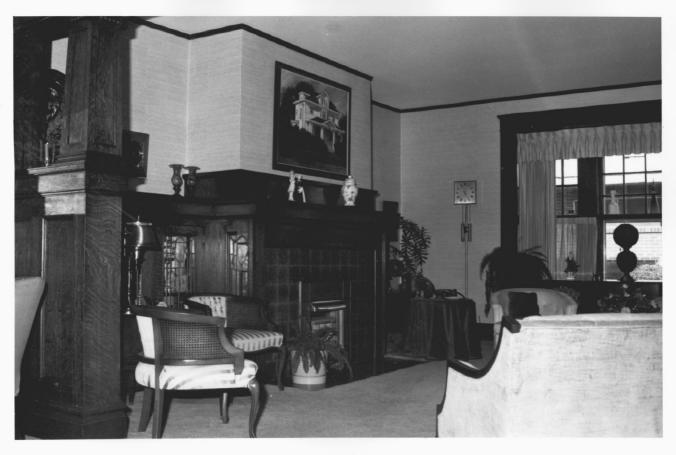

J.P. Gebhart House Pratt. kansas Martha Hagedorn October, 1986 East elevation door, West view 7 of 18

Pratt. Kansas Martha Hagedorn October, 1986 Front door, East view 8 of 18

J.P. Gebhart House Pratt, Kansas Martha Hagedorn October, 1986 Living room, Northwest view 9 of 18