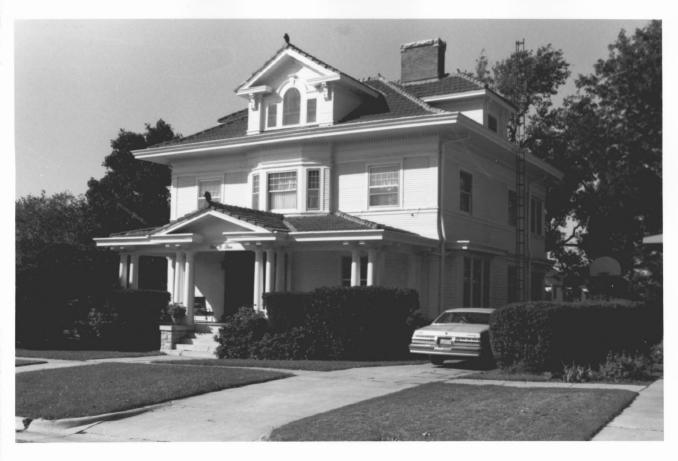

J.P. Gebhart House Pratt, Kansas Martha Hagedorn October, 1986 Kansas State Historical Society East & North elevations, SW view 3 of 18

J.P. Gebhart House Pratt, Kansas Martha Hagedorn October, 1986 North & West elevations, SE view 4 of 18