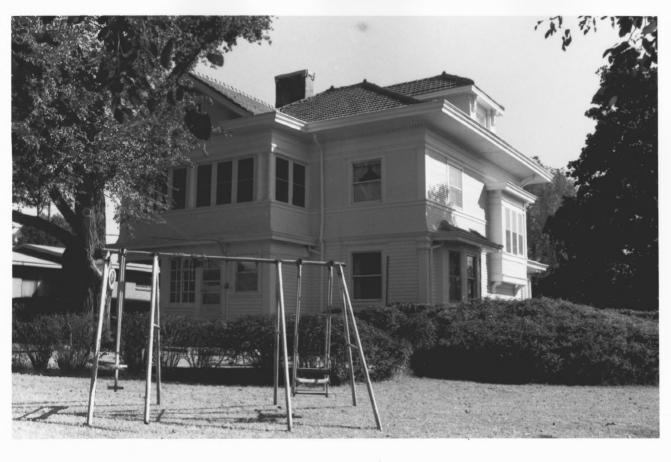

Pratt. Kansas Martha Hagedorn October, 1986 West & South elevations, NE view 5 of 18

J.P. Gebhart House

J.P. Gebhart House Pratt, Kansas Martha Hagedorn October, 1986 South elevation detail, North view 5 of 18