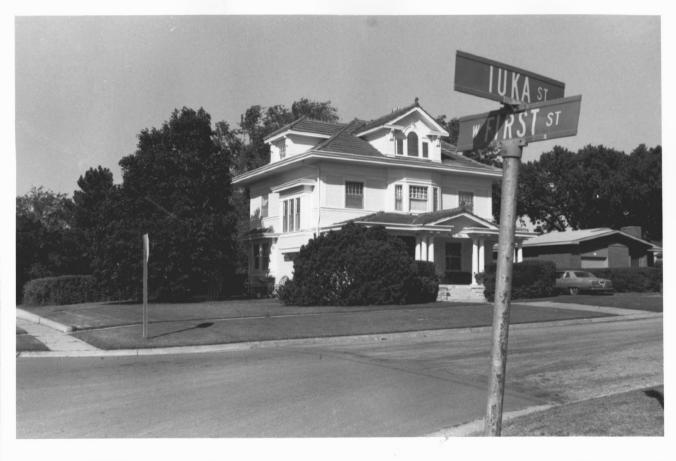

S.P. Gebhart House Pratt. Kansas Martha Hagedorn October, 1986 Kansas State Historical Society East & South elevations, NW view 1 of 18

J.P. Gebhart House Pratt, Kansas Martha Hagedorn October, 1986 Kansas State Historical Society East elevation, West view 2 of 18