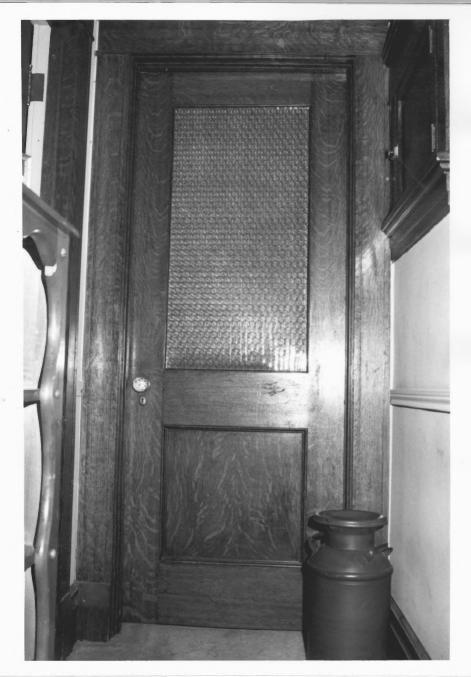

J.P. Gebhart House Pratt, Kansas Martha Hagedorn October, 1986 Bay window, Second floor landing, South view 13 of 18

J.P. Gebhart House Pratt. Kansas Martha Hagedorn October, 1986 Hall Door, Second floor, North view 14 of 18