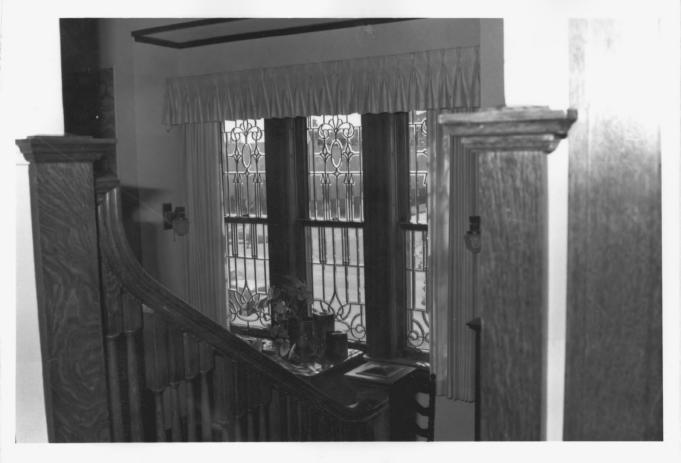

J.P. Gebhart House Pratt, Kansas Martha Hagedorn October, 1986 Bay window, Second floor landing, South view 13 of 18

J.P. Gebhart House Pratt. Kansas Martha Hagedorn October, 1986 Hall Door, Second floor, North view 14 of 18