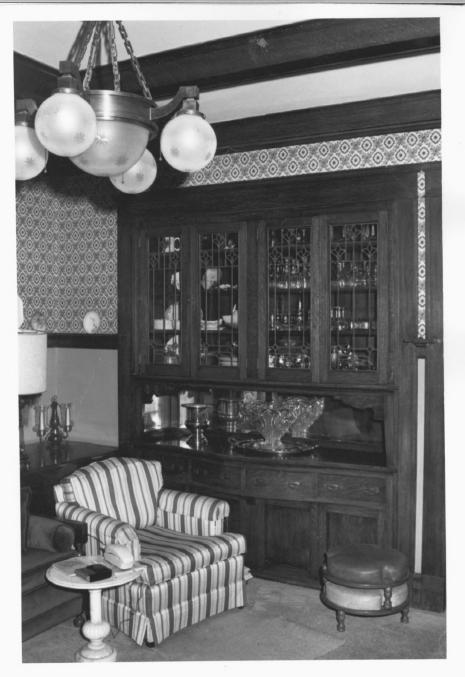

J.P. Gebhart House Pratt, Kansas Martha Hagedorn October, 1986 Dining room, North view 10 of 18

J.P. Gebhart House Pratt. Kansas Martha Hagedorn October, 1986 Dining room, South view 11 of 18

J.P. Gebhart House Pratt. Kansas Martha Hagedorn October, 1986 Dining room, Single Pocket Door, East view 12 of 18