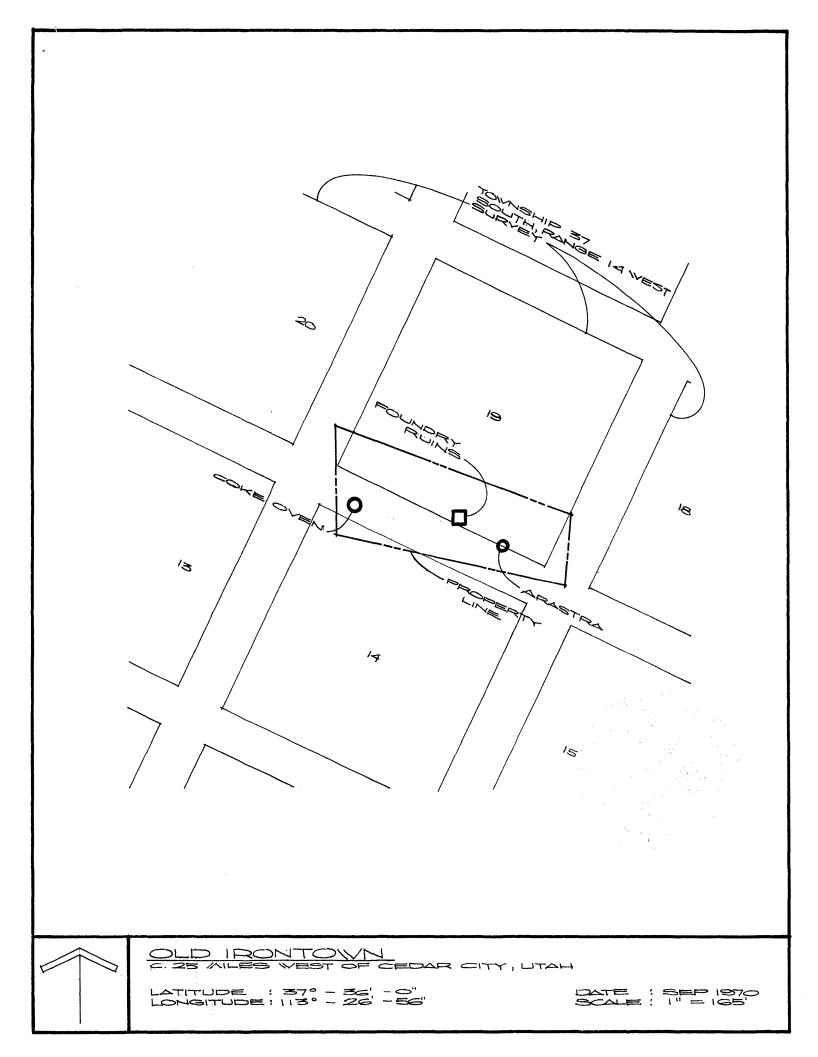

Later the "industry was moved" west some 22 miles to 01d Irontown on Little Pinto Creek, which is the location of this site. Here the iron industry built charcoal ovens, since only poor quality coke could be produced from the high sulfur coal near Cedar. One of these remains in a remarkable state of preservation. In addition, an "Arastra," was constructed to prepare the fine sand for the furnace molds. This device still remains in "fair condition," ably illustrating how sand was ground fine enough for molds. Finally, remnants of the foundry remain, a partial chimney, foundations and walls.

Their plant was located on Pinto Creek about 22 miles southwest of Cedar City, near the southern tip of Iron Mountain. They built several charcoal furnaces, one of which remains. (The coal near Cedar City contained so much sulfur that it was difficult to make a good coke; consideration was even given to moving the operation to Wales in Sampete County.) They also constructed an "Arastra" for preparing fine sand for molds, a foundry and furnaces. Stoves, irons and milling equipment made at the site were sold to the miners in Nevada and elsewhere.