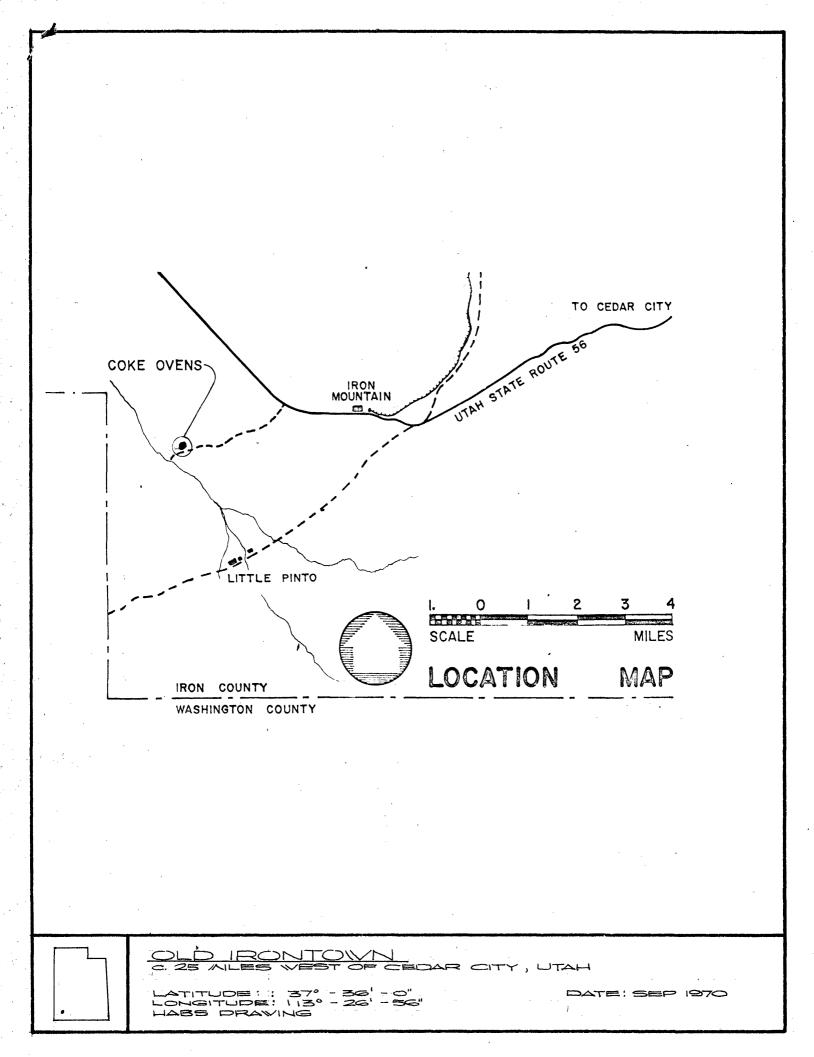

Later the "industry was moved" west some 22 miles to 01d Irontown on Little Pinto Creek, which is the location of this site. Here the iron industry built charcoal ovens, since only poor quality coke could be produced from the high sulfur coal near Cedar. One of these remains in a remarkable state of preservation. In addition, an "Arastra," was constructed to prepare the fine sand for the furnace molds. This device still remains in "fair condition," ably illustrating how sand was ground fine enough for molds. Finally, remnants of the foundry remain, a partial chimney, foundations and walls.

Their plant was located on Pinto Creek about 22 miles southwest of Cedar City, near the southern tip of Iron Mountain. They built several charcoal furnaces, one of which remains. (The coal near Cedar City contained so much sulfur that it was difficult to make a good coke; consideration was even given to moving the operation to Wales in Sampete County.) They also constructed an "Arastra" for preparing fine sand for molds, a foundry and furnaces. Stoves, irons and milling equipment made at the site were sold to the miners in Nevada and elsewhere.