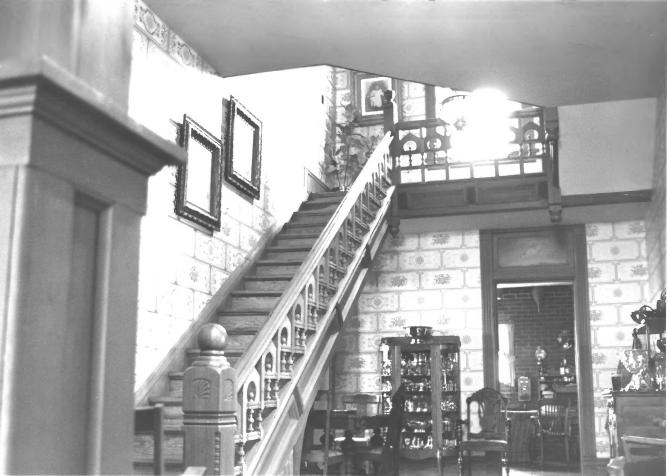

# 4 of 5

Thompsie Edwards House 113 Main Street Lexington, Henderson County, Tennessee Photographer: Lloyd Ostby Date: January 1983 Negative: Tennessee Historical Commission 701 Broadway Nashville, Tennessee Interior, staircase # 5 of 5