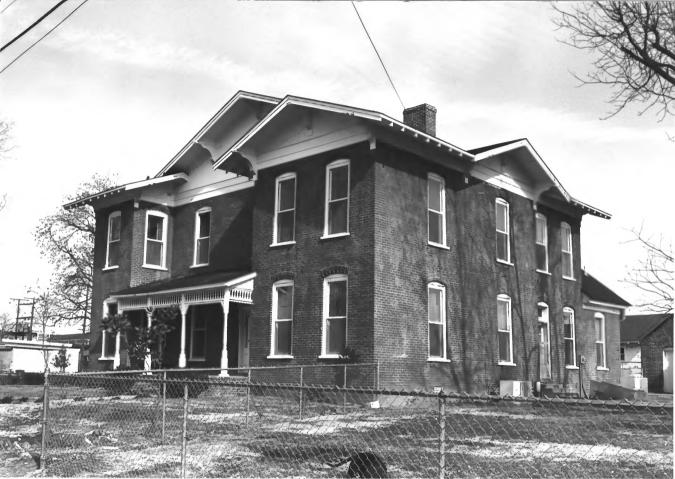

Thompsie Edwards House 113 Main Street Lexington, Henderson County, Tennessee Photographer: Lloyd Ostby Date: January 1983 Negative: Tennessee Historical Commission 701 Broadway Nashville, Tennessee Southwest corner, facing northeast