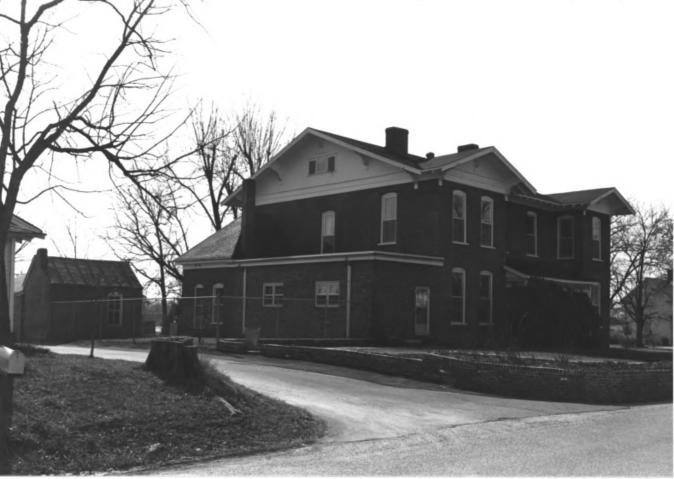

# 2 of 5

Thompsie Edwards House 113 Main Street Lexington, Henderson County, Tennessee Photographer: Lloyd Ostby Date: January 1983 Negative: Tennessee Historical Commission 701 Broadway Nashville, Tennessee Northeast corner, facing southwest Original kitchen (L)