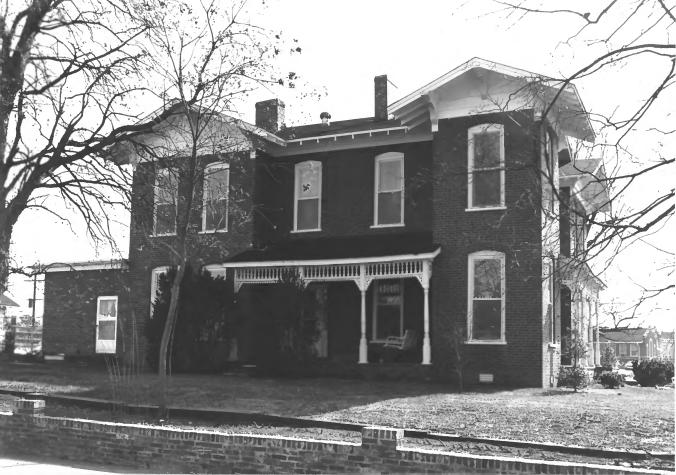

Thompsie Edwards House 113 Main Street Lexington, Henderson County, Tennessee Photographer: Lloyd Ostby Date: January 1983 Negative: Tennessee Historical Commission 701 Broadway Nashville, Tennessee North elevation, facing south