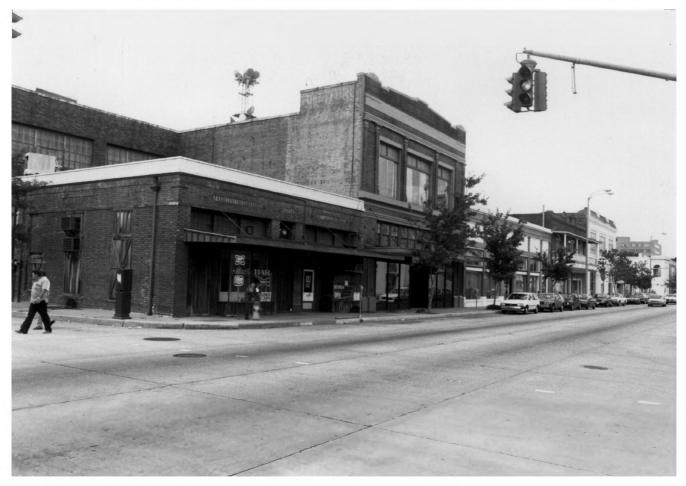

Main Street Historic District Baton Rouge, East Baton Rouge Parish, LA Donna Fricker July 1985 LA State Historic Preservation Office Photo #1 Buildings 6-12 Southwest

Main Street Historic District Baton Rouge, East Baton Rouge Parish, LA Donna Fricker July 1985 LA State Historic Preservation Office Photo #2 Buildings 8-11 Southwest