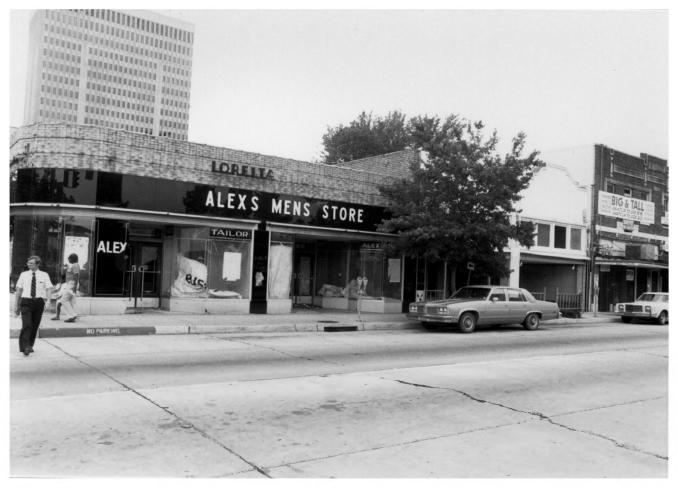

Main Street Historic District Baton Rouge, East Baton Rouge Parish, LA Donna Fricker July 1985 LA State Historic Preservation. Office Photo #3 Buildings 6-9 Southwest

Main Street Historic District Baton Rouge, East Baton Rouge Parish, LA Donna Fricker July 1985 LA State Historic Preservation Office Photo #4 Buildings 7-11 Southeast