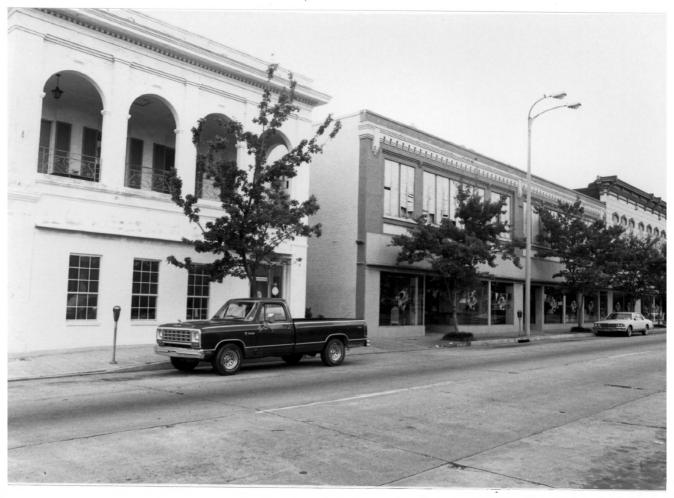

Main Street Historic District Baton Rouge, East Baton Rouge Parish, LA Donna Fricker July 1985 LA State Historic Preservation Office Photo #1 Buildings 6-12 Southwest

Main Street Historic District Baton Rouge, East Baton Rouge Parish, LA Donna Fricker July 1985 LA State Historic Preservation Office Photo #2 Buildings 8-11 Southwest