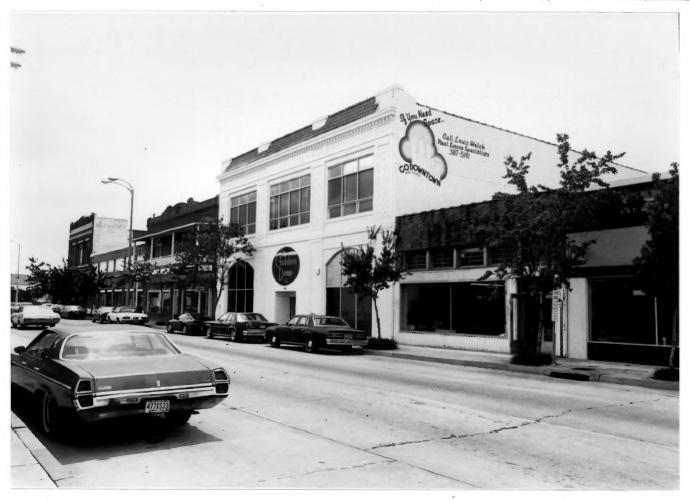

Main Street Historic District Baton Rouge, East Baton Rouge Parish, LA Donna Fricker LA State Historic Preservation Office July 1985 Photo #7 Buildings 1-3 Southwest

Main Street Historic District Baton Rouge, East Baton Rouge Parish, LA Donna Fricker LA State Historic Preservation Office July 1985 Photo #8 Buildings 1-2, 4 Southeast