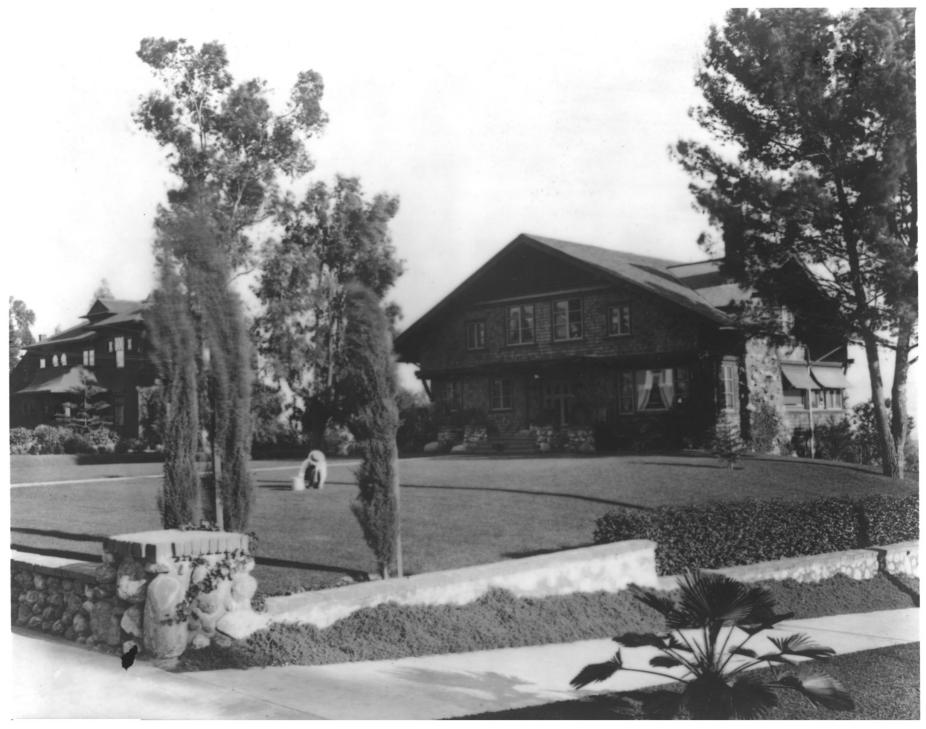

NPS Number 4/24/73

GARFIELD HOUSE

|             | UNITED STATES DEPARTMENT OF THE INTERIOR NATIONAL PARK SERVICE                                                                                               | STATE Californ          |         |
|-------------|--------------------------------------------------------------------------------------------------------------------------------------------------------------|-------------------------|---------|
|             | NATIONAL REGISTER OF HISTORIC PLACES                                                                                                                         | Los Ange                | Angeles |
|             | PROPERTY PHOTOGRAPH FORM                                                                                                                                     | FOR NPS USE ONLY        |         |
| <b>S</b>    | (Type all entries - attach to or enclose with photograph)                                                                                                    | ENTRY NUMBER            | 2 4 137 |
| Z           | 1. NAME                                                                                                                                                      | A on Vi                 |         |
| 0           | COMMON: Garfield House                                                                                                                                       | KECEINED                |         |
| _           | AND/OR HISTORIC: Mrs. Lucretia R. Garfield (Mrs. James A.)                                                                                                   | 1 1073 F                |         |
| -           | 2. LOCATION                                                                                                                                                  | EB 21 1973              |         |
| O           | STREET AND NUMBER:  1001 Buena Vista Street                                                                                                                  | NATIONAL<br>REGISTER CO | 1       |
| <b>&gt;</b> | CITY OR TOWN:                                                                                                                                                | X XY                    |         |
| œ           | South Pasadena                                                                                                                                               | 8                       |         |
| -           | STATE: CODE COUNTY:                                                                                                                                          |                         | CODE    |
| S           |                                                                                                                                                              | Angeles                 | 037     |
| Z           | PHOTO REFERENCE                                                                                                                                              |                         |         |
| -           | DATE OF PHOTO: Early 1900's                                                                                                                                  |                         |         |
| ш           | NEGATIVE FILED AT: Randell Makinson - Gamble House                                                                                                           |                         |         |
| ш           | 4 Westmoreland Place - Pasadena, Califo                                                                                                                      | ornia                   |         |
| S           | 4. IDENTIFICATION                                                                                                                                            |                         |         |
|             | DESCRIBE VIEW, DIRECTION, ETC.                                                                                                                               |                         |         |
|             | View of front on the north, and of west side of house,<br>The Howard Langley House, built by Greene and Greene in<br>on the east side of the Garfield House. |                         |         |