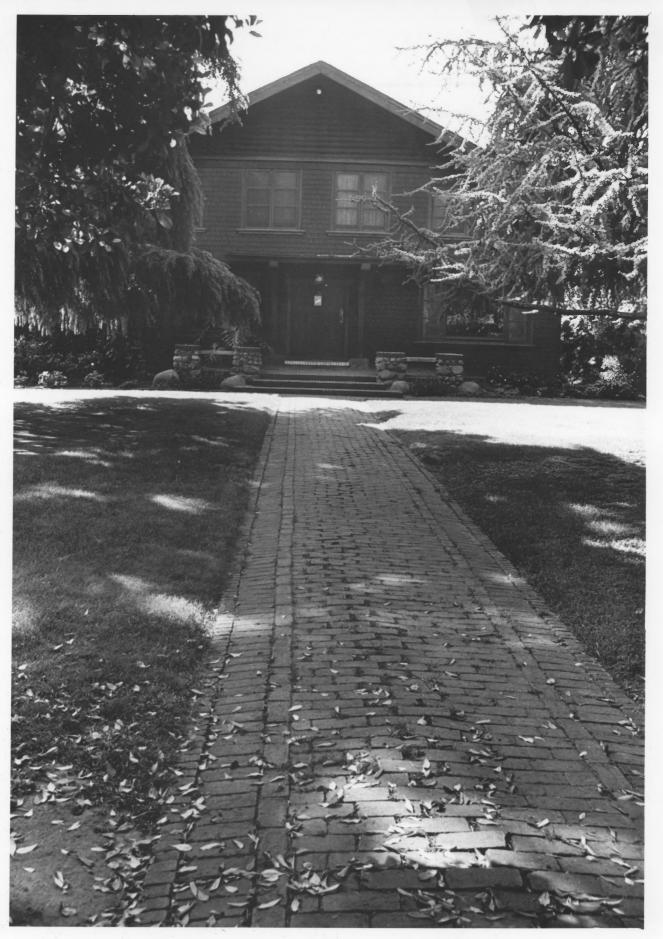

ENTRY NUMBER DATE

|                                                                 | APR 6 = 13/3 |
|-----------------------------------------------------------------|--------------|
| 1. NAME                                                         |              |
| COMMON: Garfield House - job #129                               |              |
| AND/OR HISTORIC: Mrs. Lucretia R. Garfield (Mrs. James A.)      | (EX          |
| 2. LOCATION /S/ MECFIVI                                         |              |
| STREET AND NUMBER:                                              | 100          |
| 1001 Buena Vista Street                                         |              |
| CITY OR TOWN:                                                   | AL A         |
| South Pasadena AEGIST                                           | R            |
| STATE: CODE COUNTY:                                             | CODE         |
| California 91030 006 Los Angeles                                | 037          |
| 3. PHOTO REFERENCE                                              | 19/          |
| PHOTO CREDIT: Star-News (Herb Shoebridge)                       |              |
| DATE OF PHOTO: April 30, 1972                                   |              |
| NEGATIVE FILED AT: Star-News                                    |              |
| 525 East Colorado Boulevard - Pasadena, Californi               | a            |
| 4. IDENTIFICATION                                               |              |
| DESCRIBE VIEW, DIRECTION, ETC.                                  |              |
| View is looking south toward front of house, which faces north. |              |