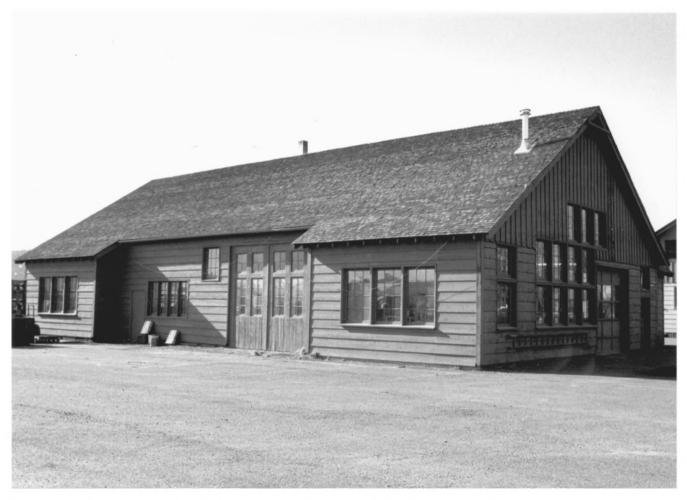

- 1) Name of Property: Lamonta Compound, Maintenance Shop #7.2101
- 2) City and State: Prineville, OR
- 3) Photographer: Sally Anderson
- 4) Date: 1/27/84
- 5) Negative Location: USDA Forest Service, Region-
- al Office, Recreation Unit, CRM files.
- 6) Description: Looking southeast at north gable end and rear elevation of Maintenance Shop
- 7) Photograph Number: 07-S0-7.2101-2