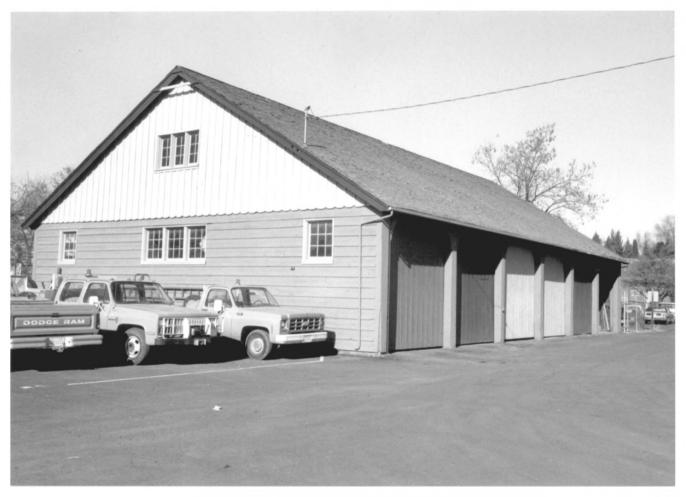

1) Name of Property: Lamonta Compound--Maintenance Shop # 7.2101

- 2) City and State: Prineville, Oregon
- 3) Photographer: Sally Anderson
- 4) Date: 1/27/84
- 5) Negative Location: USDA Forest Service, Region-
- al Office, Recreation Unit, CRM files.
- 6) Description: Northeast corner.7) Photograph Number: 07-S0-7.2101-1

- 1) Name of Property: Lamonta Compound, Maintenance Shop #7.2101
- 2) City and State: Prineville, OR
- 3) Photographer: Sally Anderson
- 4) Date: 1/27/84
- 5) Negative Location: USDA Forest Service, Region-
- al Office, Recreation Unit, CRM files.
- 6) Description: Looking southeast at north gable end and rear elevation of Maintenance Shop
- 7) Photograph Number: 07-S0-7.2101-2