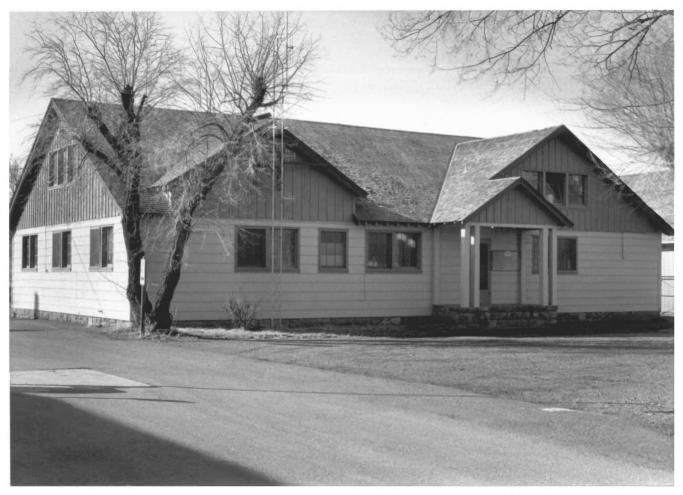

1) Name of Property: Lamonta Compound--Office/ Warehouse #2006

- 2) City and State: Prineville, Oregon
- 3) Photographer: Sally Anderson
- 4) Date: 01/27/84
- 5) Negative Location: USDA Forest Service, Regional Office, Recreation Unit, CRM files.
- 6) Description: Looking southeast at east gable end and main north-facing facade
- 7) Photograph Number: 07-S0-2006-1