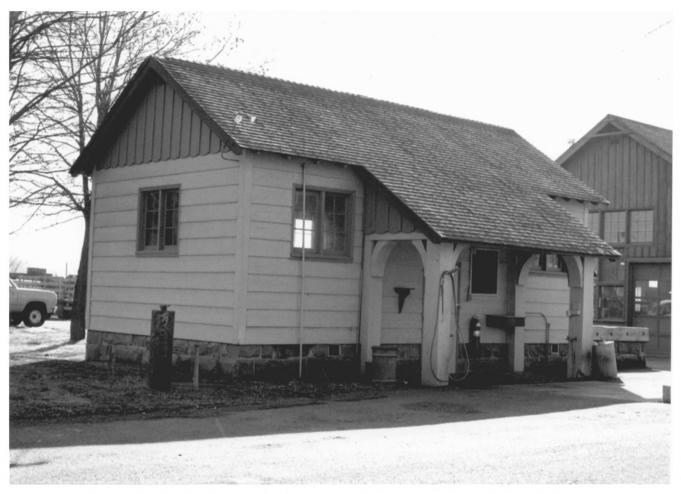

- 1) Name of Property: Lamonta Compound--Gas and Oil House 7.2502
- 2) City and State: Prineville, Oregon
- 3) Photographer: Sally Anderson
- 4) Date: 1/27/84
- 5) Negative Location: USDA Forest Service, Region-
- al Office, Recreation Unit, CRM files.
- 6) Description: Looking southeast at north gable end
- and main west-facing facade
- 7) Photograph Number: 07-S0-7.2502