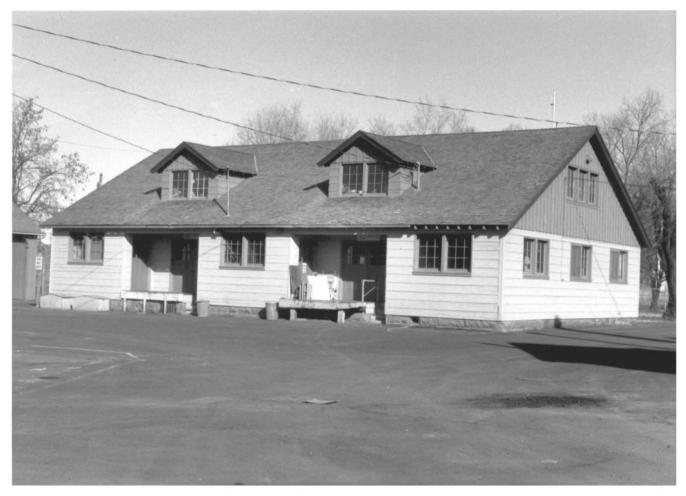

1) Name of Property: Lamonta Compound, Office/ Warehouse #2006

- 2) City and State: Prineville, OR
- 3) Photographer: Sally Anderson4) Date: 1/27/84
- 5) Negative Location: USDA Forest Service, Region-
- al Office, Recreation Unit, CRM files.
- 6) Description: Looking southeast at rear elevation
- of Office/Warehouse
- 7) Photograph Number: 07-S0-2006-2