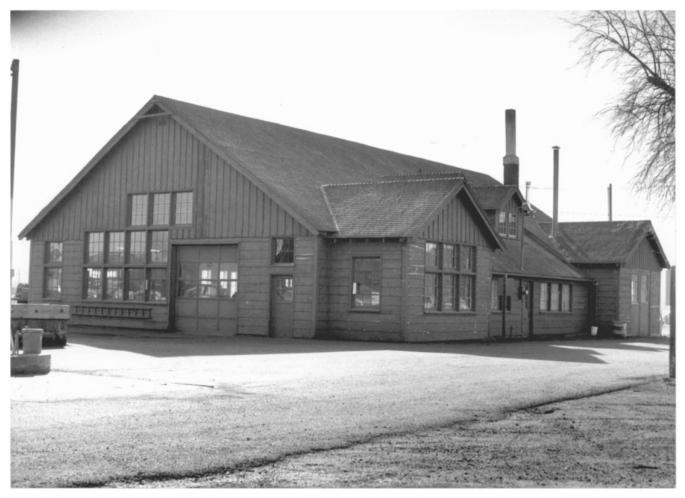

1) Name of Property: Lamonta Compound--Maintenance Shop # 7.2101

- 2) City and State: Prineville, Oregon
- 3) Photographer: Sally Anderson
- 4) Date: 1/27/84
- 5) Negative Location: USDA Forest Service, Region-
- al Office, Recreation Unit, CRM files.
- 6) Description: Northeast corner.7) Photograph Number: 07-S0-7.2101-1