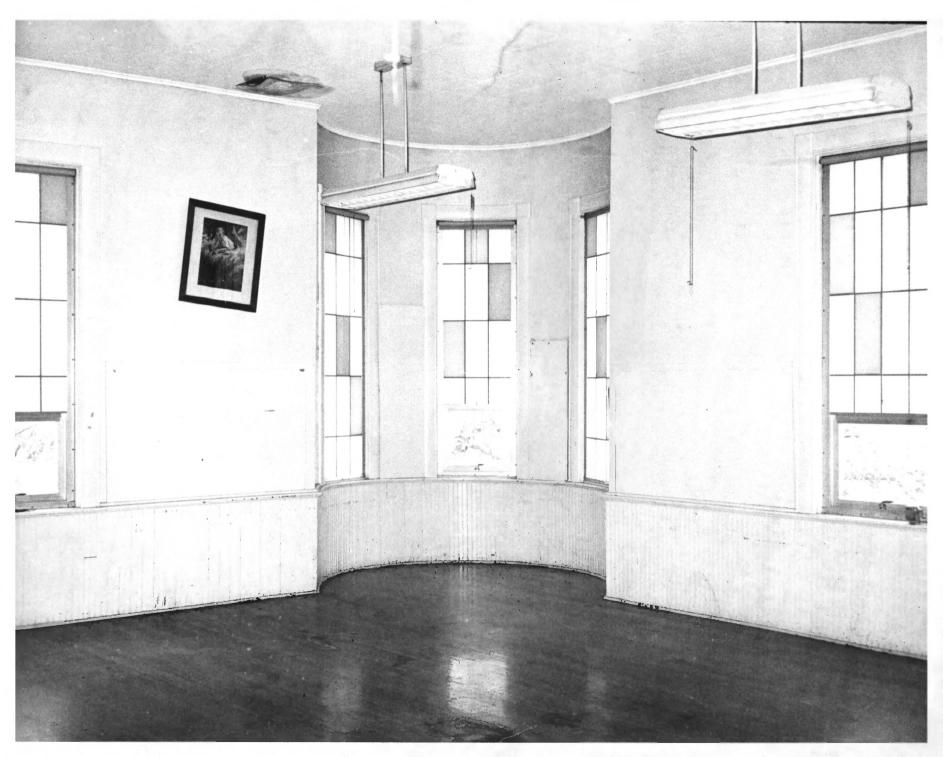

West Ward School Gas City, Indiana Roy Bigger June, 1984 Gas City Commission Office Northwest facade, camera facing southeast Photo #3 of 6

West Ward School Gas City, Indiana Roy Bigger Jan. 10, 1985 Gas City Commission Office Typical Classroom Photo#4 of4