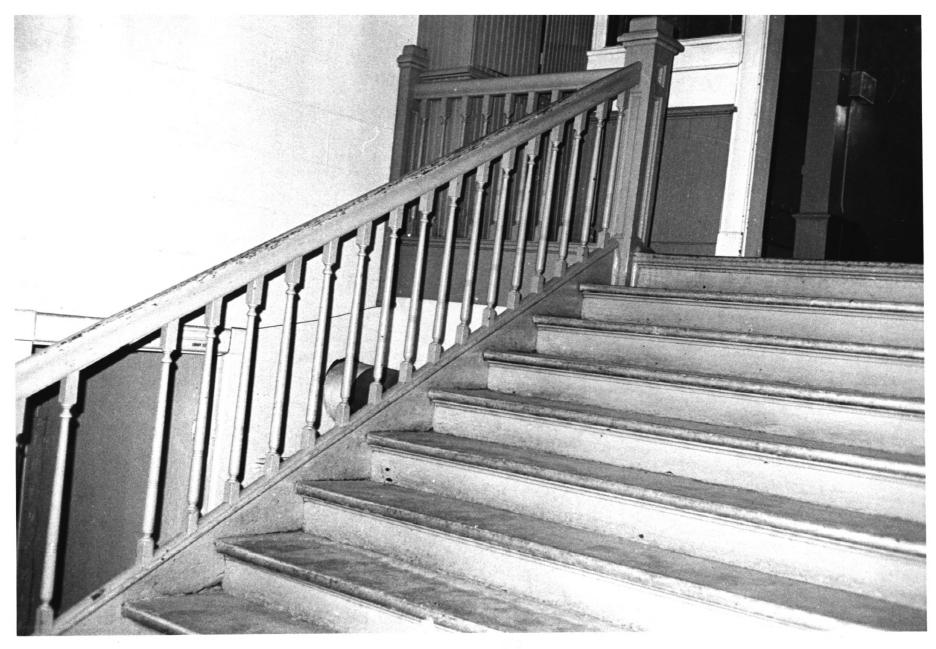

West Ward School Gas City, Indiana Roy Bigger Jan. 10, 1985 Gas City Commission Main stairway Photo #5 of4

West Ward School Gas City, Indiana Roy Bigger Jan. 10, 1985 Gas City Commission Office Cloak Hall Photo #6 of 6