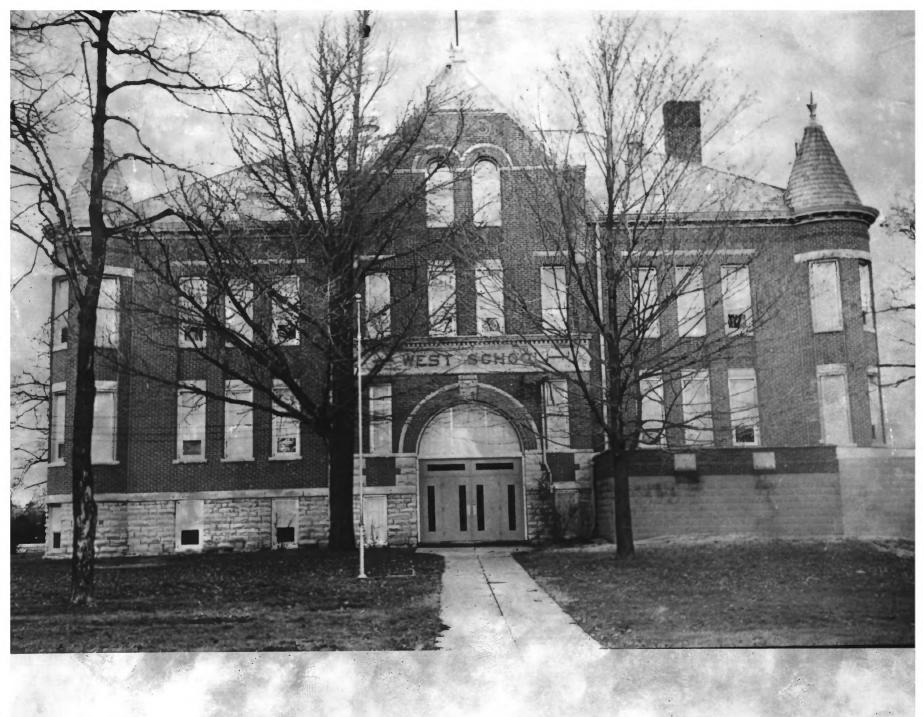

West Ward School Gas City, Indiana Roy Bigger Jan. 10, 1985 Gas City Commission Office South facade, camera facing north Photo #1 of 6

West Ward School Gas City, Indiana Roy Bigger June, 1984 Gas City Commission Office. Southwest facade, camera facing northeast Photo #2 of 6