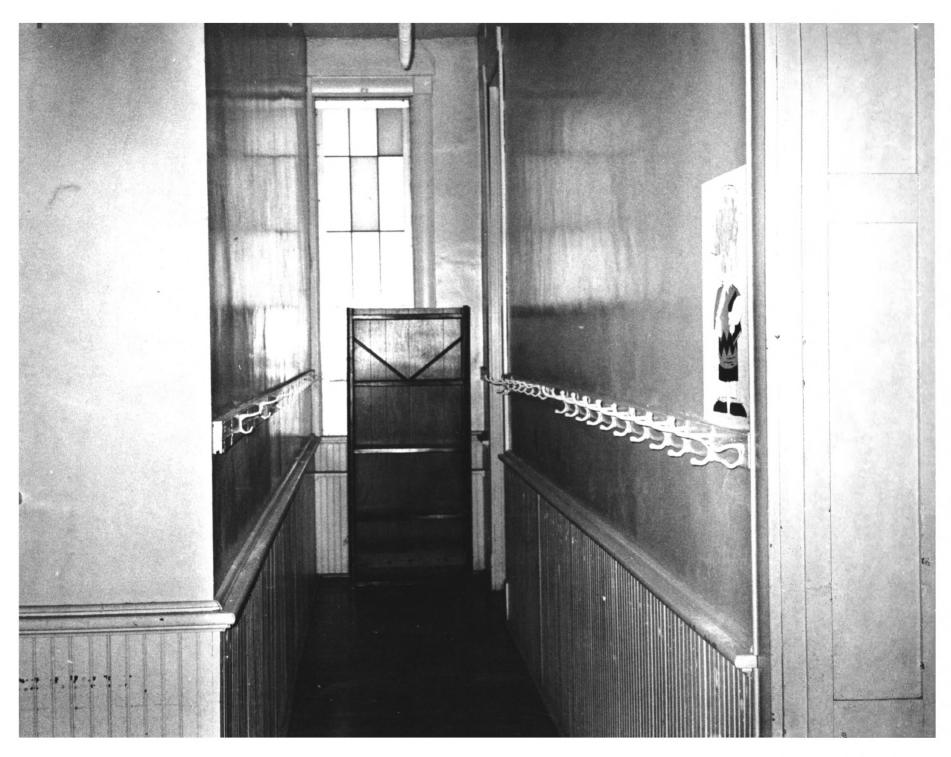

West Ward School Gas City, Indiana Roy Bigger Jan. 10, 1985 Gas City Commission Main stairway Photo #5 of4

West Ward School Gas City, Indiana Roy Bigger Jan. 10, 1985 Gas City Commission Office Cloak Hall Photo #6 of 6