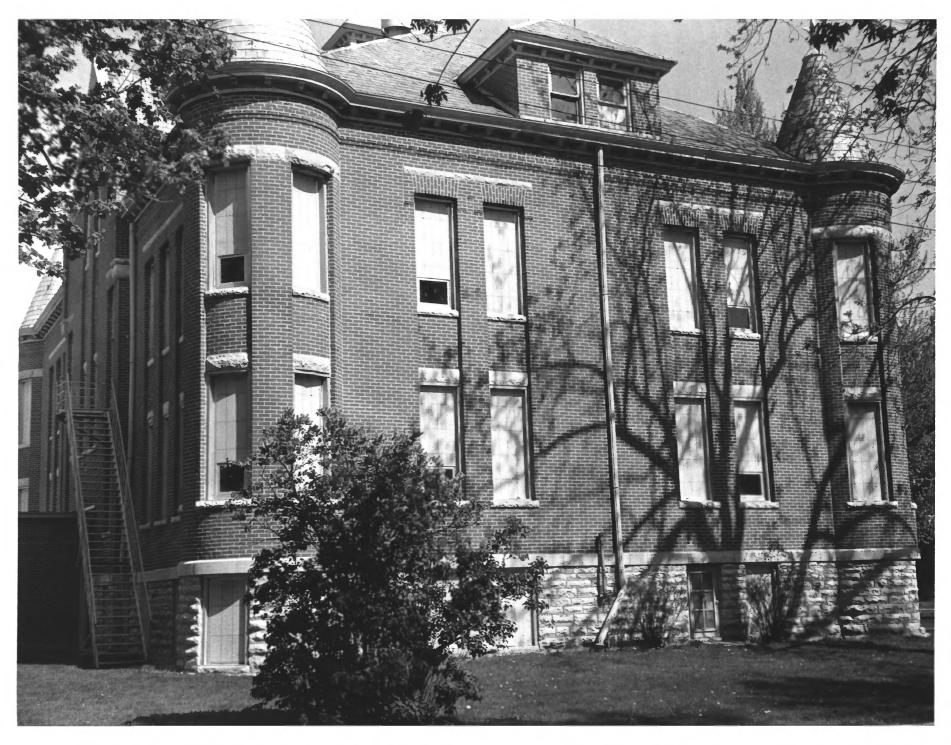

West Ward School Gas City, Indiana Roy Bigger June, 1984 Gas City Commission Office Northwest facade, camera facing southeast Photo #3 of 6

West Ward School Gas City, Indiana Roy Bigger Jan. 10, 1985 Gas City Commission Office Typical Classroom Photo#4 of4