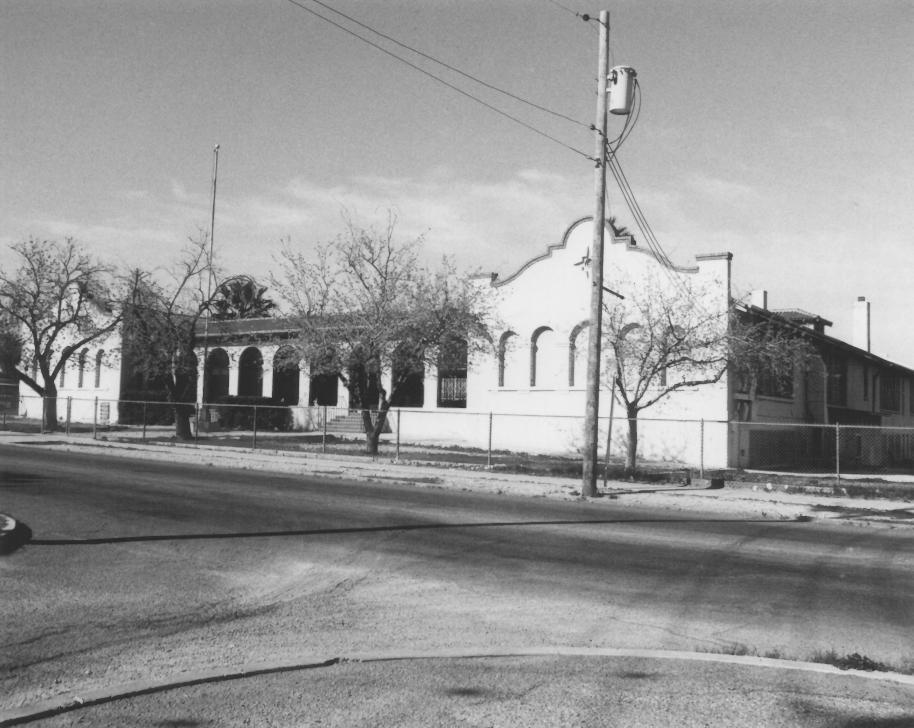

UNIVERSITY HEIGHTS ELEMENTARY SCHOOL 1201 N. Park Ave., Tucson, Arizona 85719 Front three-quarters - Looking Southwest Photographer: Sharon Chadwick

Date: March, 1983
Location of negative; Photographer's possession, Tucson
PHOTO 1 OF 9