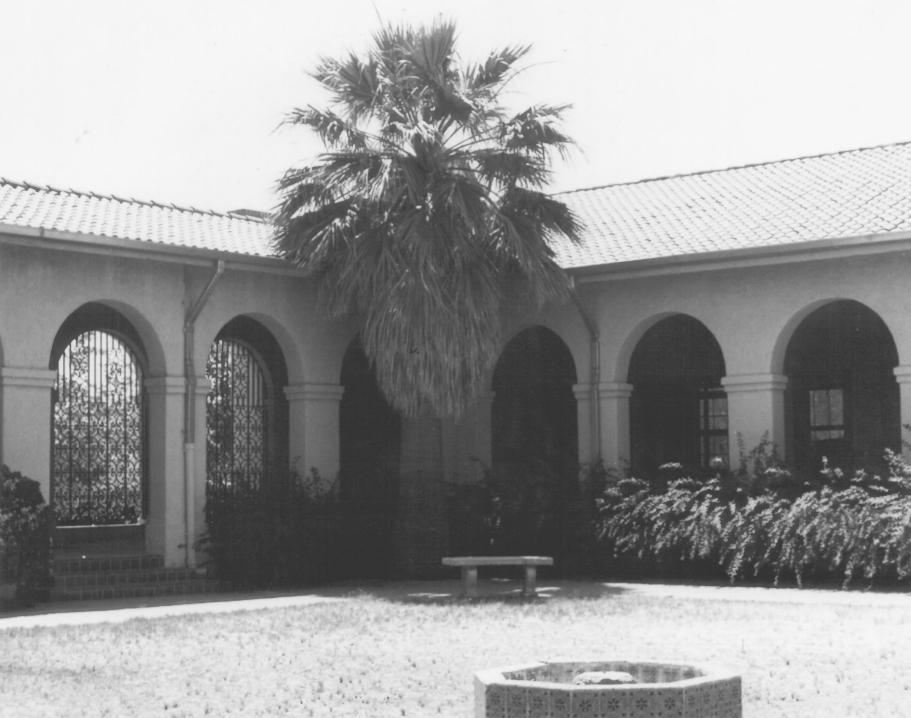

PHOTO 5 OF 9

UNIVERSITY HEIGHTS ELEMENTARY SCHOOL 1201 N. Park Ave., Tucson, Arizona 85719 Interior of courtyard - Looking Southeast Photographer: Sharon Chadwick May. 1982 Location of negative: Photographer's