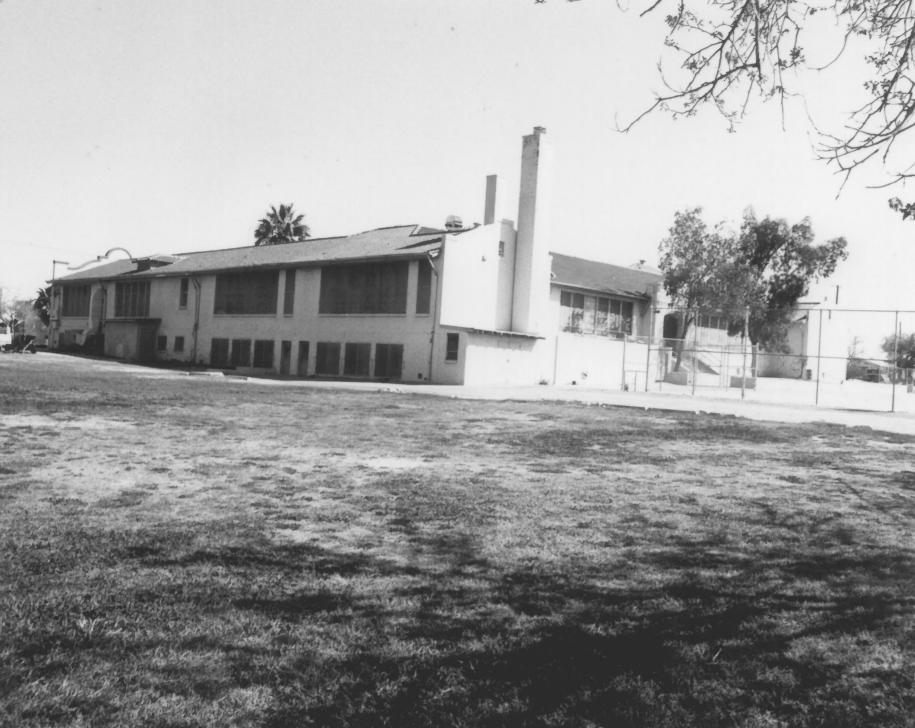

UNIVERSITY HEIGHTS ELEMENTARY SCHOOL 1201 N. Park Ave.. Tucson, Arizona 85719 Rear three-quarters - Looking Southeast Photographer: Sharon Chadwick Date: March. 1983 Location of negative: Photographer's possession, Tucson