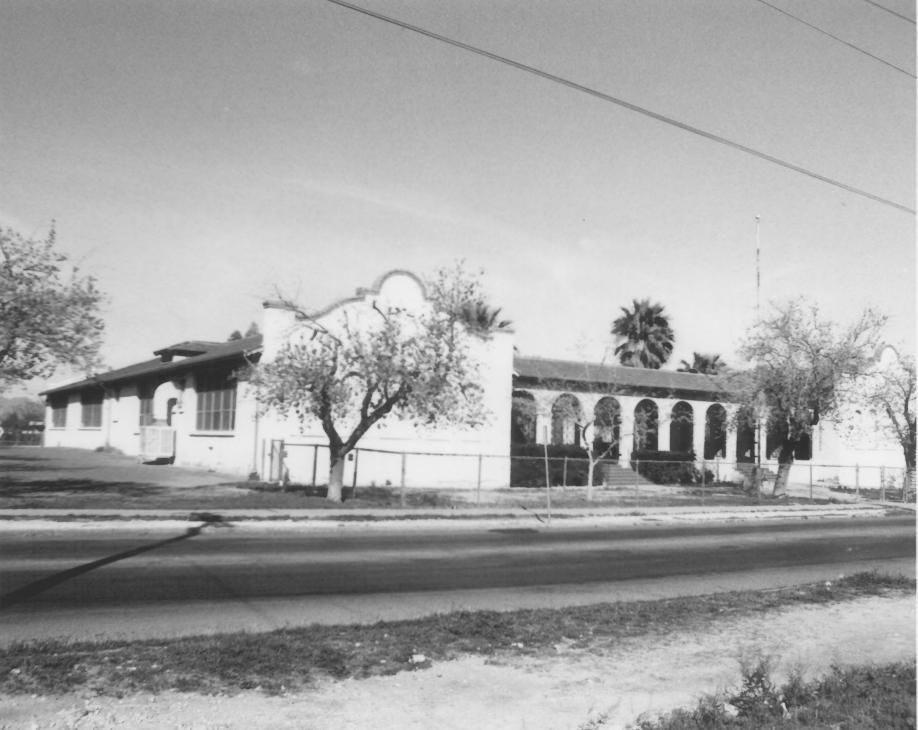

UNIVERSITY HEIGHTS ELEMENTARY SCHOOL 1201 N. Park Ave., Tucson, Arizona 85719 South facade - Looking North Photographer: Sharon Chadwick Date: March, 1983

Date: March, 1983
Location of negative: Photographer's possession, Tucson
Photo 3 of 9