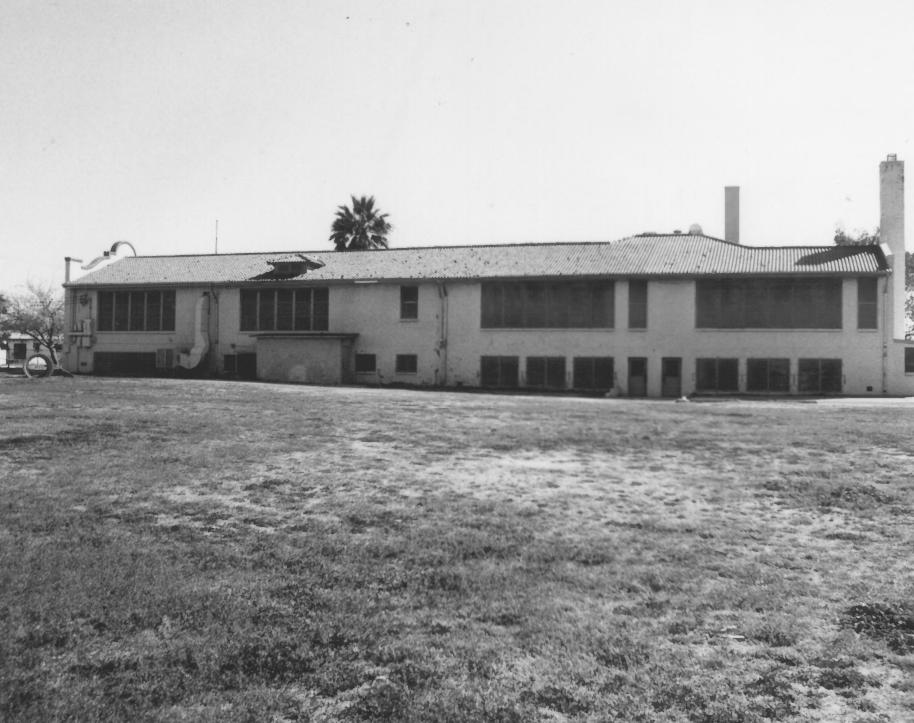

UNIVERSITY HEIGHTS ELEMENTARY SCHOOL 1201 N. Park Ave.. Tucson, Arizona 85719 Rear three-quarters - Looking Southeast Photographer: Sharon Chadwick Date: March. 1983 Location of negative: Photographer's possession, Tucson

PHOTO 4 OF 9

UNIVERSITY HEIGHTS ELEMENTARY SCHOOL 1201 N. Park Ave., Tucson, Arizona 85719 North facade - Looking South Photographer: Sharon Chadwick Date: March, 1983

possession, Tucson

Location of negative: Photographer's