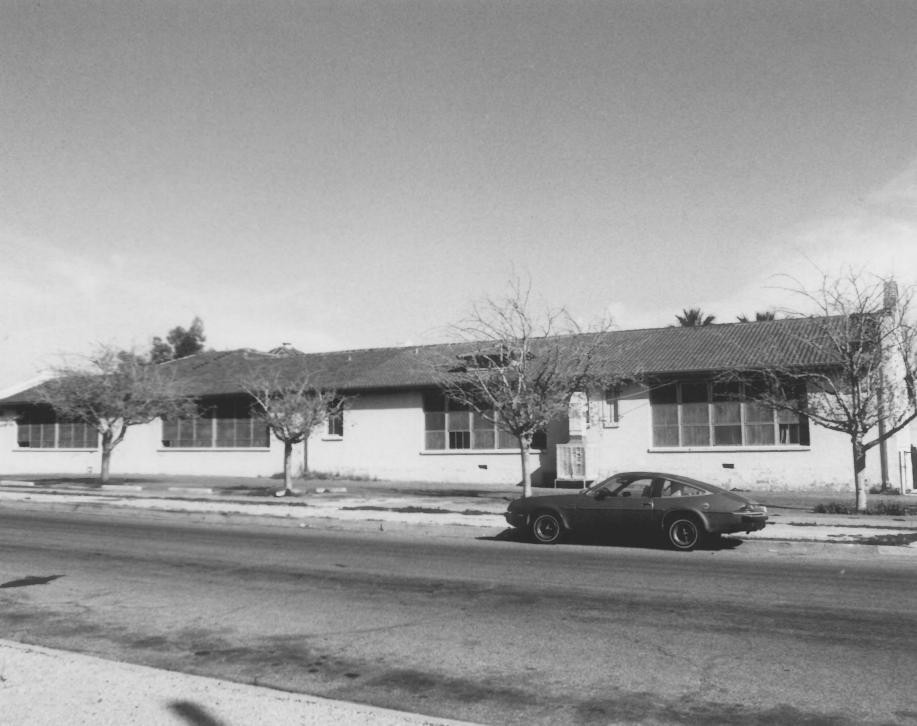

PHOTO 4 OF 9

UNIVERSITY HEIGHTS ELEMENTARY SCHOOL 1201 N. Park Ave., Tucson, Arizona 85719 North facade - Looking South Photographer: Sharon Chadwick Date: March, 1983

possession, Tucson

Location of negative: Photographer's