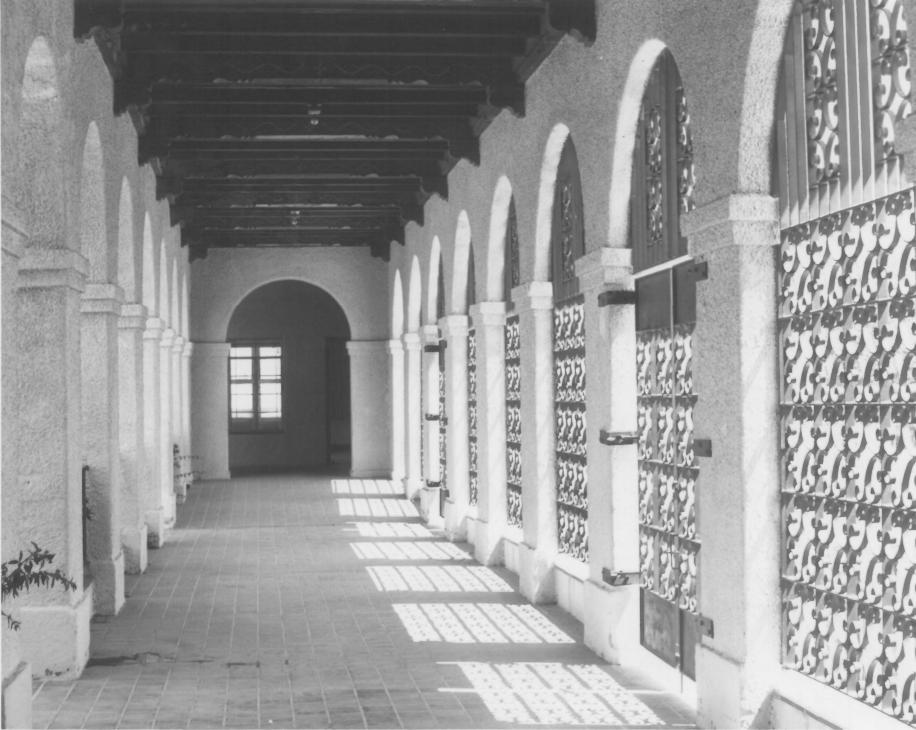

UNIVERSITY HEIGHTS ELEMENTARY SCHOOL 1201 N. Park Ave., Tucson, Arizona 85719 DETAIL EAST ARCADE - Looking North Photographer: Sharon Chadwick Film: 35mm Panotonic X Date: May. 1982

Film: 35mm Panotonic X
Date: May, 1982
Location of negative: Photographer's
PHOTO 8 = 9

PHOTO 8 = 9

UNIVERSITY HEIGHTS ELEMENTARY SCHOOL 1201 N. Park Ave., Tucson, Arizona 85719 DETAIL INNER PORTICO - Looking West Photographer: Sharon Chadwick

Film: 35mm Panotonic X
May, 1982
Location of negative: Photographer's
possession, Tucson