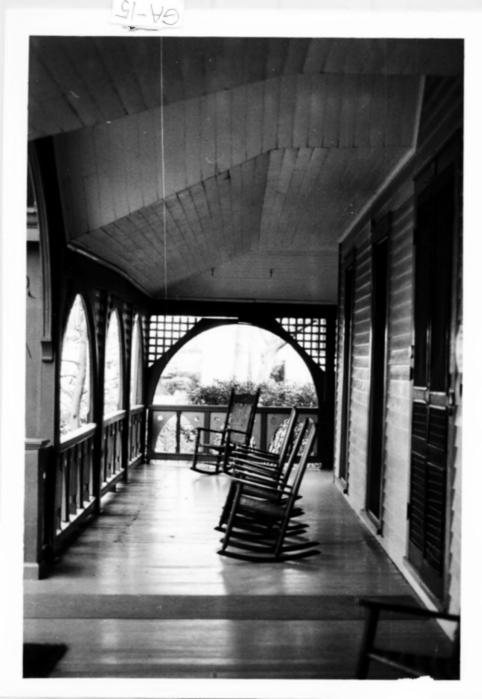

## **IDENTIFICATION**

DESCRIBE VIEW, DIRECTION, ETC. IF DISTRICT, GIVE BUILDING NAME & STREET

PHOTO NO.

front porch, taken from the east