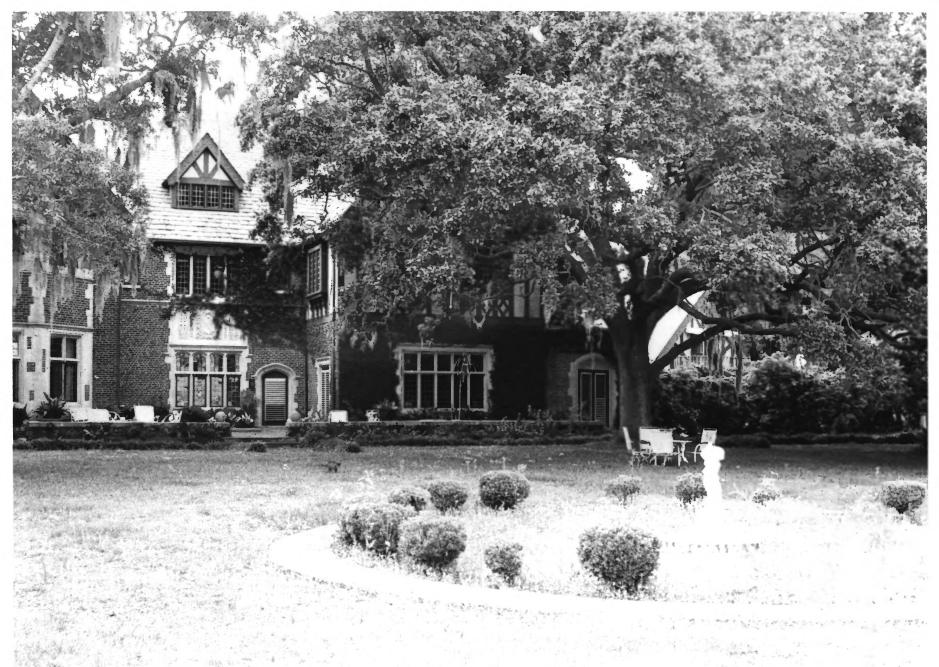

1. Lane-Towers House 2. 3730 Richmond Street (Duval), Jacksonville, FI 3. Elizabeth Towers 4. 1981 5. Elizabeth Towers 6. River facade facing northeast 7. Photo #5 of 12

1. Lane-Towers House 2. 3730 Richmond Street, Jacksonville, (Duval), FL 3. Elizabeth Towers 4. 1981 5. Elizabeth Towers 6. Reception hall gate looking toward great hall 7. Photo #6 of 12