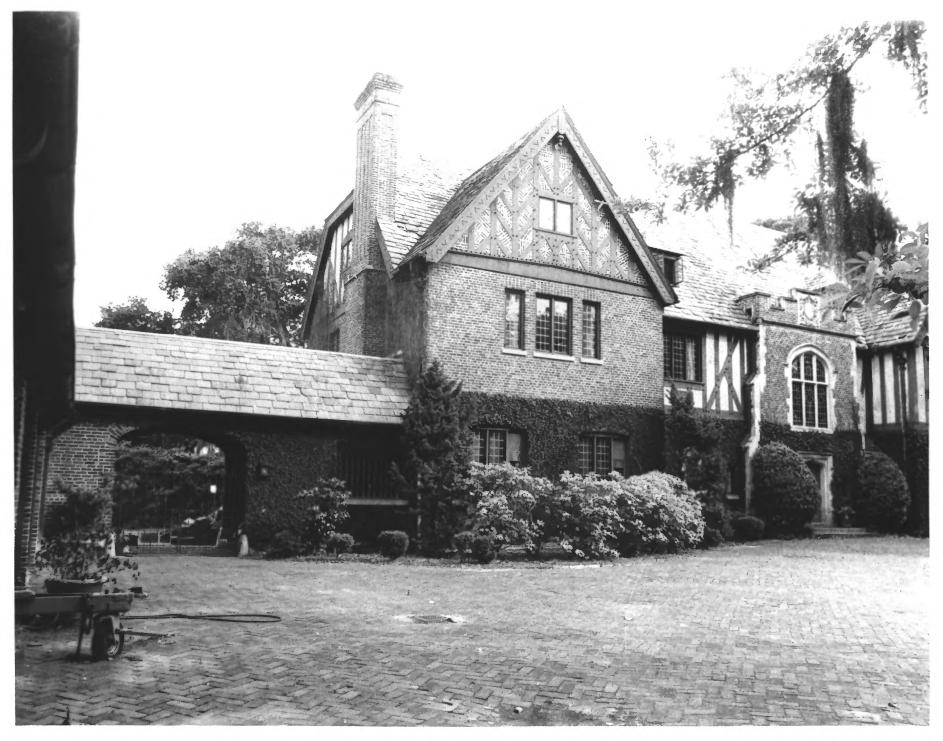

1. Lane-Towers House 2. 3730 Richmond Street, Jacksonville (Duval), FL 3. Elizabeth Towers 4. 1982 5. Elizabeth Towers 6. Gate and house looking southeast down the driveway 7. Photo #1 of 12

1. Lane-Towers House 2. 3730 Richmond Street, Jacksonville (Duval), FL 3. Elizabeth Towers 4. 1982 5. Elizabeth Towers 6. Left pavilion and avant-corps from the garage looking south 7. Photo #2 of 12