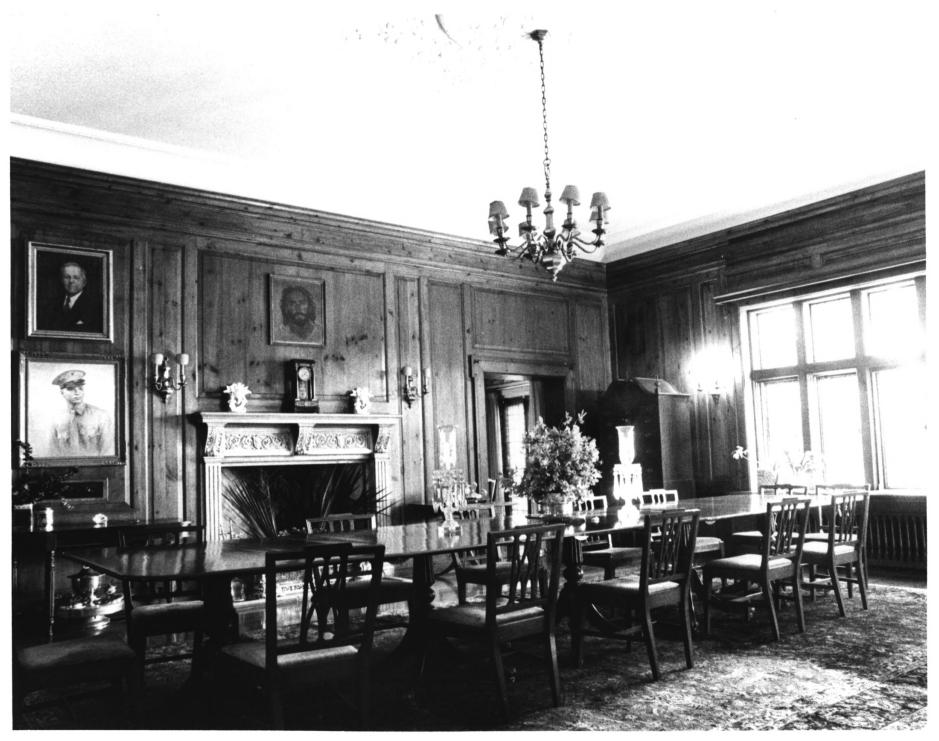

1. Lane-Towêrs House 2. 3730 Richmond Street, Jacksonville (Duval), FL 3. Elizabeth Towers 4. 1981 5. Elizabeth Towers 6. Entering dining room from reception hall. Looking toward morning room. 7. Photo #9 of 12