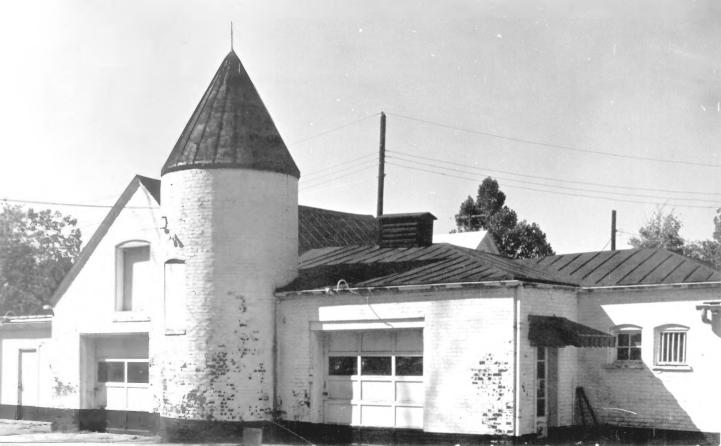

ront of new hospital,

JUL 1 4 1977



Joe Watzek Jan. 1976 Louisville Landmarks Commission Louisville, Kentucky

JAN 9 1978

Photo 5 p P Mural and relief in new hospital.

JUL 141977



U. S. Marine Hospital Louisville Jefferson County Louisville

Joe Watzek
Jan. 1976
Louisville Landmarks Commission
Louisville, Kentucky

Photo 6% (\*\*)
Marine Hospital, Portland Ave.
Entrance looking northwest.



Joe Watxek

Jan. 1976 Louisville Landmarks Commission Louisville, Kentucky

Photo 750 JAN 9 1978
View northeast showing old building in center, outbuilding at right, new hospital at left.

JUL 1 4 1977



nį

Joe Watzek
Jan. 1976
Louisville Landmarks Commission
Louisville, Kentucky

Photo 8 N JAN 9 1978
View of old outbuilding looking southeast; corner of old hospital at far right JUL 1 4 1977



Joe Watzek Jan. 1976 Louisville Landmarks Commission Louisville, Kentucky

Photo 9 1978
Marine Hospital
outbuilding looking southwest.

JUL 141977