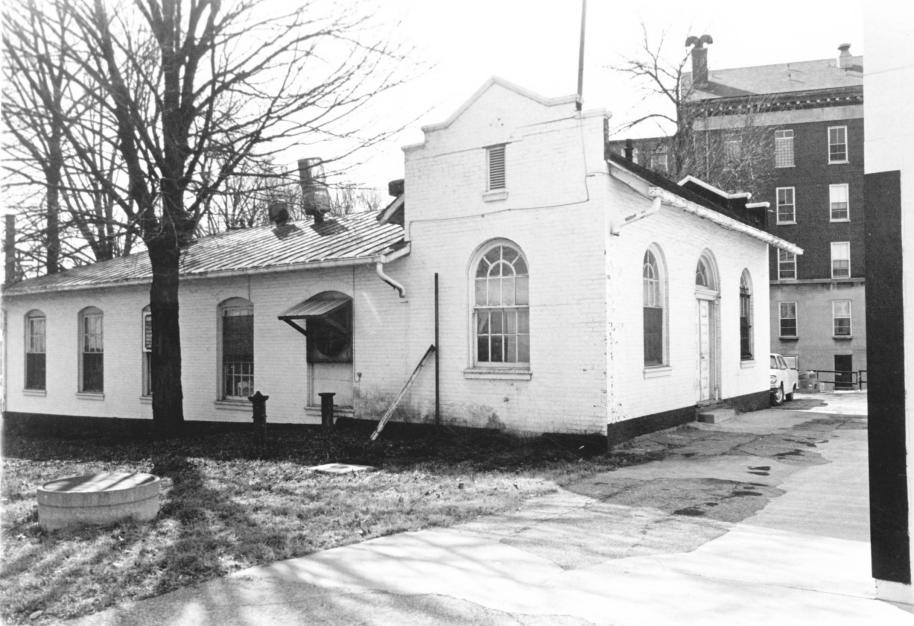

Photo 8 N JAN 9 1978
View of old outbuilding looking southeast; corner of old hospital at far right JUL 1 4 1977

Joe Watzek Jan. 1976 Louisville Landmarks Commission Louisville, Kentucky

Photo 9 1978
Marine Hospital
outbuilding looking southwest.