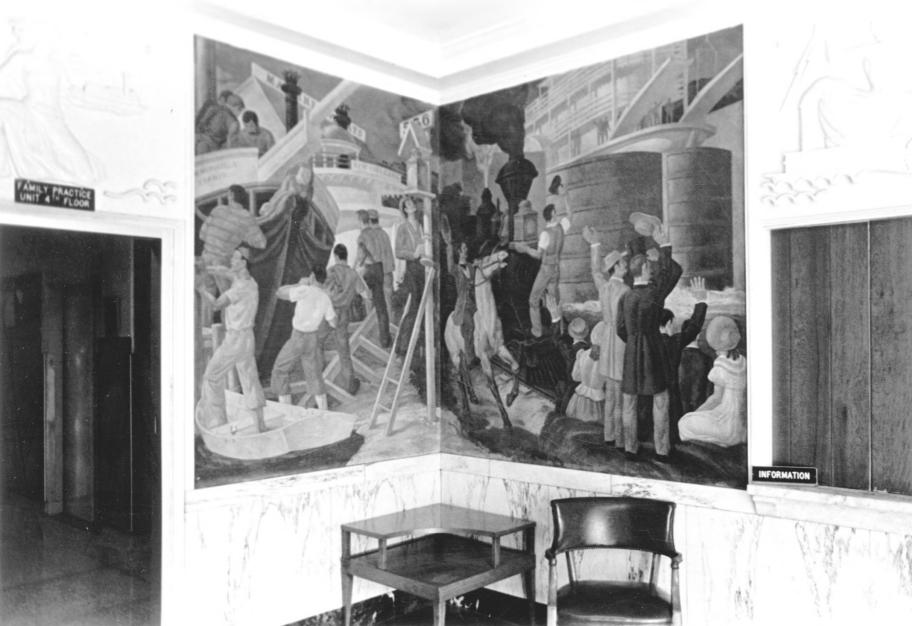

JAN 9 1978

Photo 5 p P Mural and relief in new hospital.

JUL 141977

U. S. Marine Hospital Louisville Jefferson County Louisville

Joe Watzek
Jan. 1976
Louisville Landmarks Commission
Louisville, Kentucky

Photo 6% (\*\*)
Marine Hospital, Portland Ave.
Entrance looking northwest.