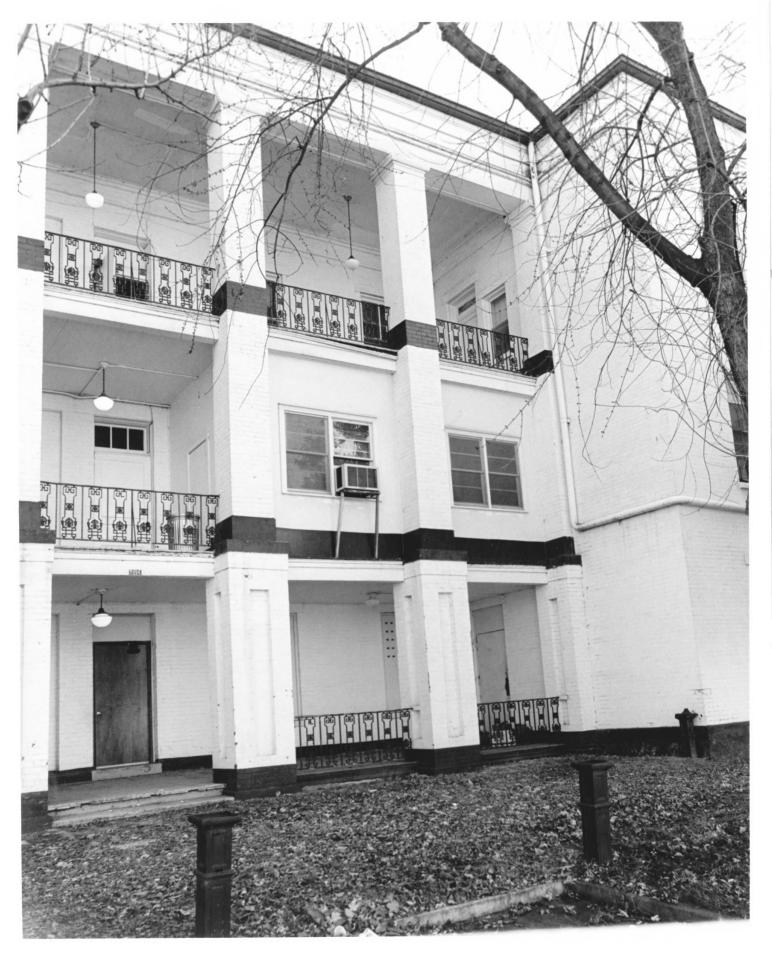

Photo 2 of (?)
Detail of galleries on north side, looking southwest.

JUL 14 1977

Joe Watzek
Jan. 1976

Louisville Landmarks Commission
Louisville, Kentucky

JUL 141977

Photo 3 912

View northeast toward south side of old building (porches enclosed).