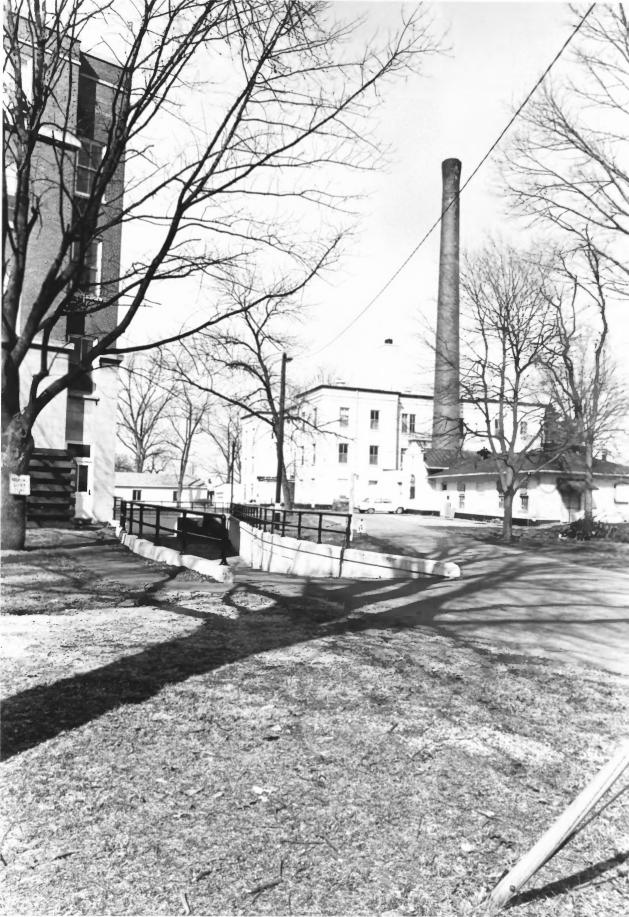

Joe Watxek

Jan. 1976 Louisville Landmarks Commission Louisville, Kentucky

Photo 750 JAN 9 1978
View northeast showing old building in center, outbuilding at right, new hospital at left.

JUL 1 4 1977

nį

Joe Watzek
Jan. 1976
Louisville Landmarks Commission
Louisville, Kentucky

Photo 8 N JAN 9 1978
View of old outbuilding looking southeast; corner of old hospital at far right JUL 1 4 1977

Joe Watzek Jan. 1976 Louisville Landmarks Commission Louisville, Kentucky

Photo 9 1978
Marine Hospital
outbuilding looking southwest.