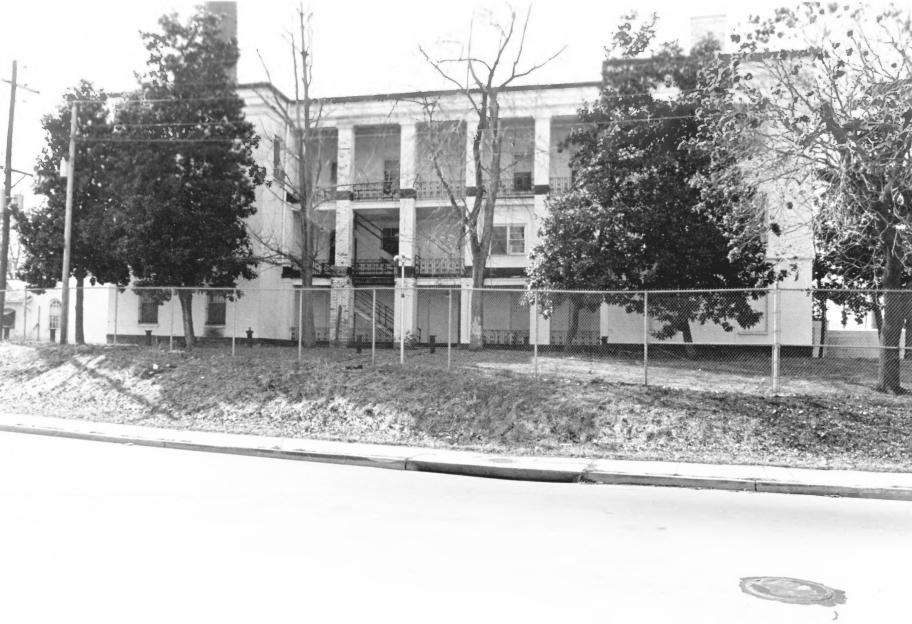

Kentucky

Joe Watzek
Jan. 1976

Louisville Landmarks Commission
Louisville, Kentucky

Photo 1 MA

View looking south from highway showing relatively unaltered north side of old building

JUL 1 4 1977

Joer Watzek
Jan. 1976
Louisville Landmarks Commission
Louisville, Kentucky