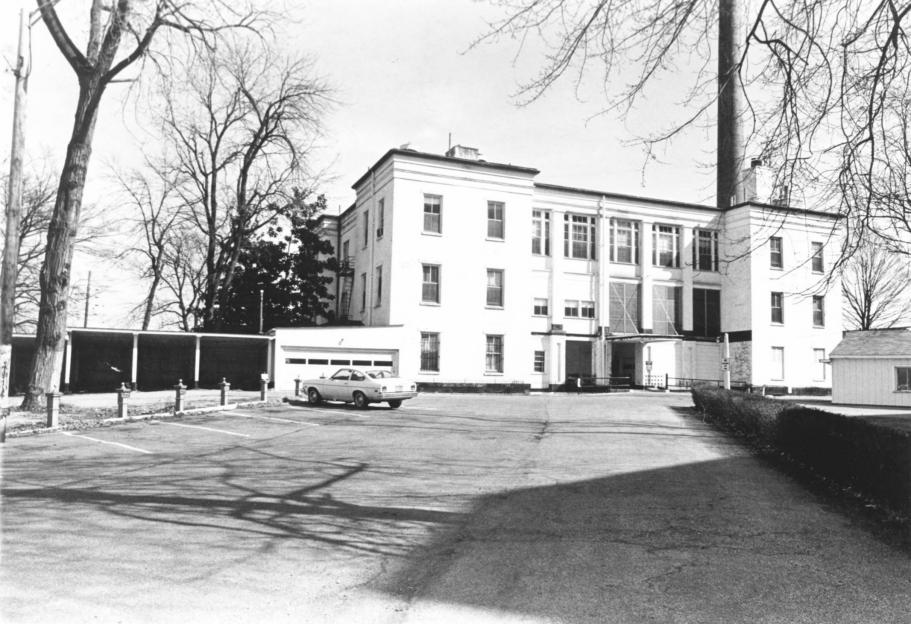

Joe Watzek Jan. 1976 Louisville Landmarks Commission Louisville, Kentucky

Photo 49 P JAN 9
View of south front of new hospital,

JUL 1 4 1977

Joe Watzek Jan. 1976 Louisville Landmarks Commission Louisville, Kentucky