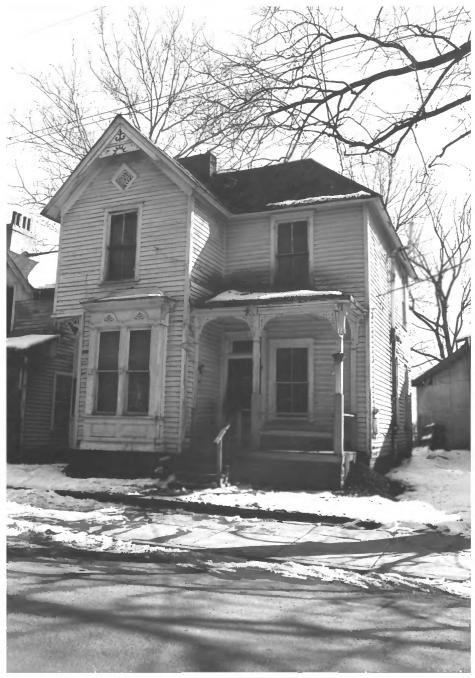

MECHANICSVILLE HISTORIC DISTRICT 209 Deaderick, Knoxville, Knox Co., TN Photo By: Nissa Dahlin Brown Date: February 1980 JUN 3 1980 East TN Development District Neg. at P.O. Box 19806, Knoxville, TN Facing northwest, east elevation #36 of 48 .111 1 8 1980