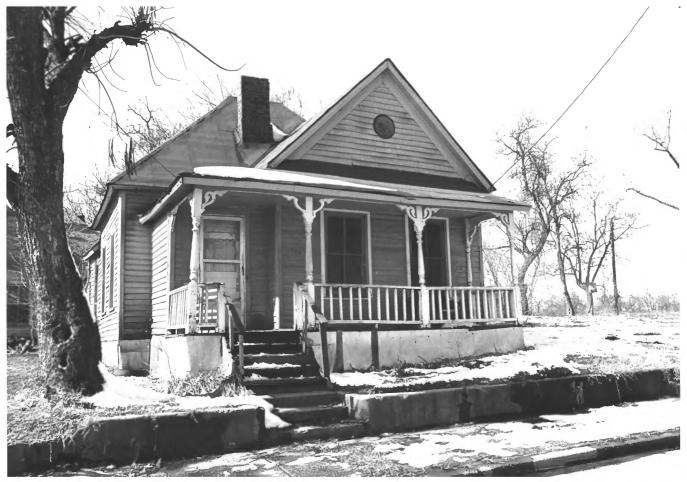

MECHANICSVILLE HISTORIC DISTRICT 1501 Hannah, Knoxville, Knox County, TN Photo By: Nissa Dahlin Brown Date: April 1980 Neg. at. East TN Development District P.O. Box 19806, K loxville, TN Facing north, south elevation #28 of 48 JUN 3 1980 JUL 1 8 1980