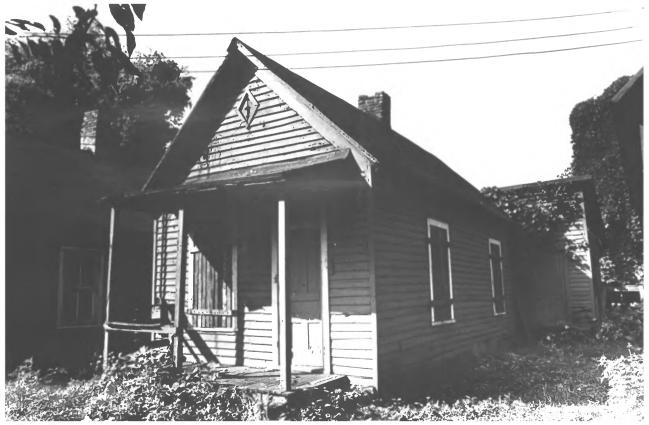

MECHANICSVILLE HISTORIC DISTRICT 1007 Oak Ave., Knoxville, Knox Co., TN Nissa Dahlin Brown JUN 3 Photo By; 1980 DateL Neg. at. East TN Development District P.O. Box 19806, Knoxville, TN Facing northwest, south elevation is 1800 #20 of 48