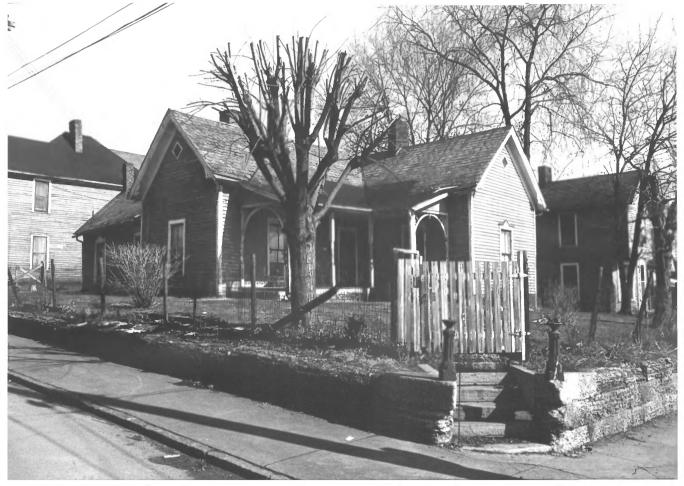

MECHANICSVILLE HISTORIC DISTRICTUL 18 1980 Oak Streetscape Knoxville, Knox County, Tennessee Photo By: Nissa Dahlin Brown JUN 3 1980 Date: February, 1980 Neg. at: East Tennessee Development District P.O. Box 19806, Knoxville, TN Facing northwest, south elevations #1 of 48