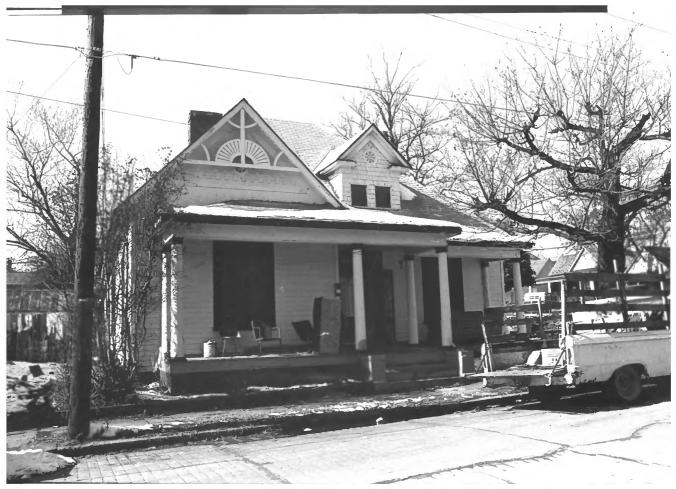

JUN 3 JUL 1 8 1980 MECHANICSVILLE HISTORIC DISTRICT 1427 Hannah, Knoxville, Knox Co., TN Photo By: Nissa Dahlin Brown Date: February 1980 Neg. at. East TN Development District P.O. Box 19806, Knoxville, TN Facing northeast, south and west elevations #29 of 48