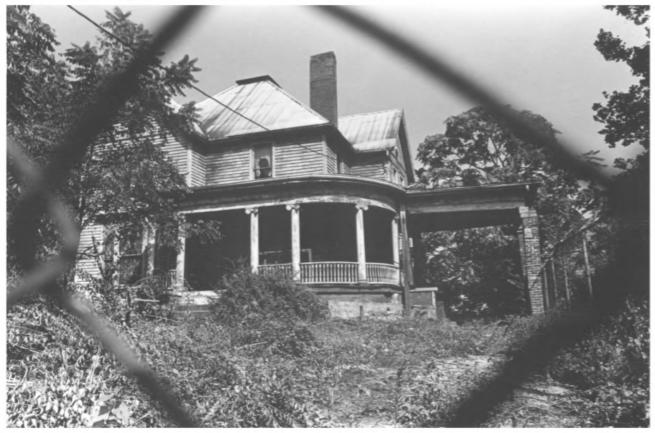

MECHANICSVILLE HISTORIC DISTRICT 1524 Western Ave. Knoxville, Knox Co., TN Photo By: Nissa Brown 1980 JUN 3 Date: February 1980 Neg. at. East TN Development District P.O. Box 19806, Knoxville, TN Facing north, south and east elevations #48 of 48 8 1980