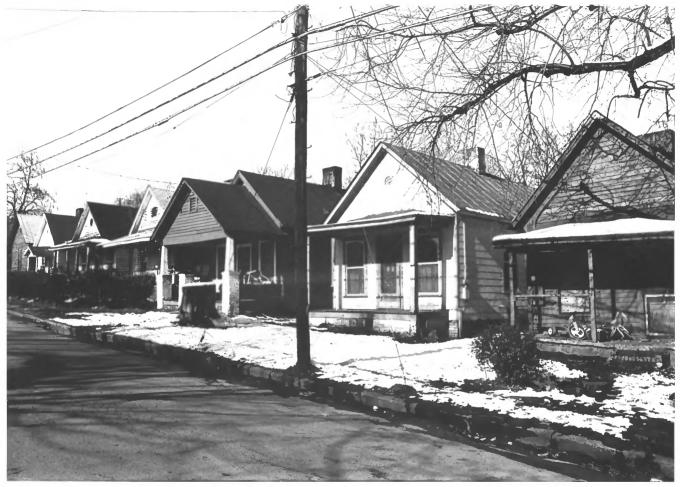

MECHANICSVILLE HISTORIC DISTRICT 1103 Oak Ave., Knoxville, Knox Co., TN Photo By: Nissa Dahlin Brown 1980 Date: February 1980 JUN 3 Neg. at. East TN Devleopment District P.O. Box 19806, Knoxville, TN Facing northwest, south elevation #17 of 48 