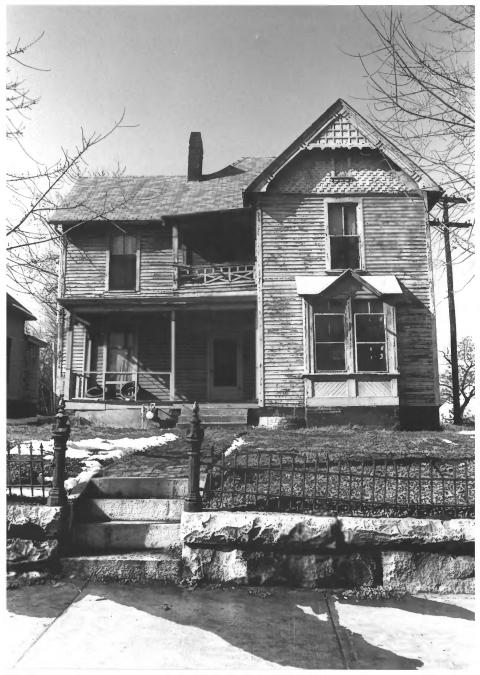

MECHANICSVILLE HISTORIC DISTRICT 1412 Hannah, Knoxville, Knox Co., TN Photo BY: Nissa Dahlin Brown Date: February 1980 JUN 3 1980 P.O. Box 19806, Knoxville, TN Facing south, north elevation #31 of 48 JUL 1 8 1980