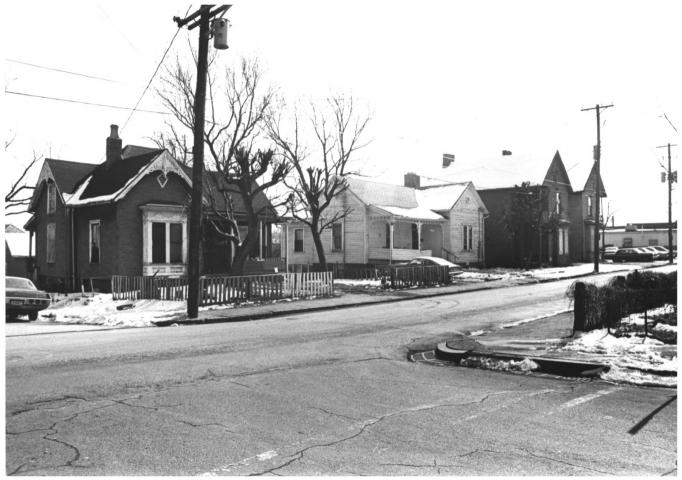

MECHANICSVILLE HISTORIC DISTRICT 322 Deaderick, Knoxville, Knox Co., TN Photo By: Nissa Dahlin Brown Date: February 1980 JUN 3 1980 Neg. at. East TN Development District P.O. Box 19806, Knoxville, TN Facing southeast, north elevation # 22 07.48 11 1 8 1980