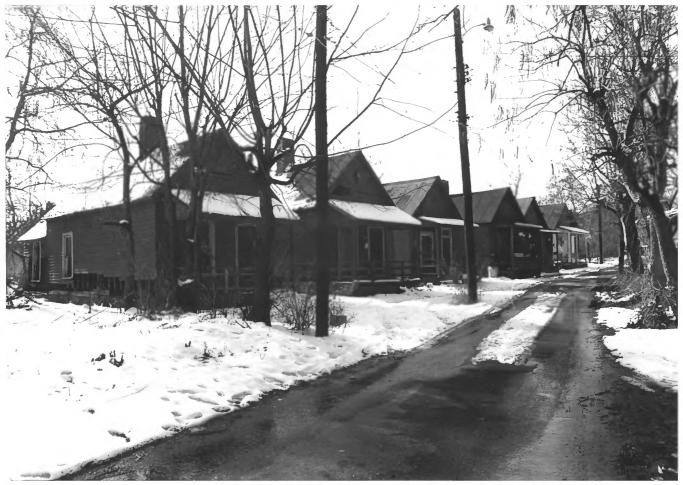

JUL 1 8 1980 MECHANICSVILLE HISTORIC DISTRICT 1006 McGhee, Knoxville, Knox Co., TN Photo By; Nissa Dahlin Brown Date: February 1980 JUN 3 1980 Neg. at. East TN Development District P.O. Box 19806, Knoxville, TN Facing southwest, north elevation #14 of 48