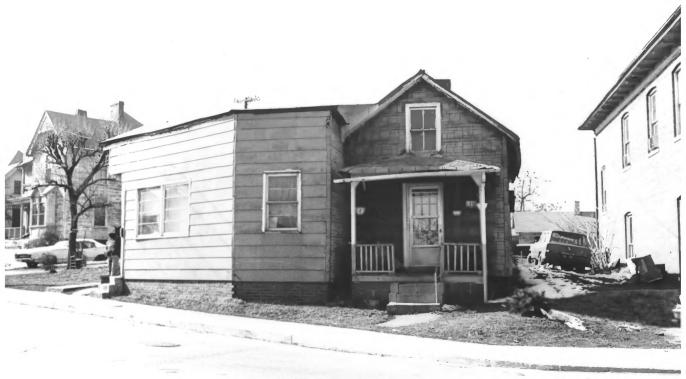

## MECHANICSVILLE HISTORIC DISTRICT

- 1319 Dora, Knoxville, Knox Co., TN Photo By: Nissa Brown JUN 3 February 1980 Date: Neg. at. East TN Development District P.O. Box 19806, Knoxville, TN Facing northeast, south elevation #45 of 48
  - 1980