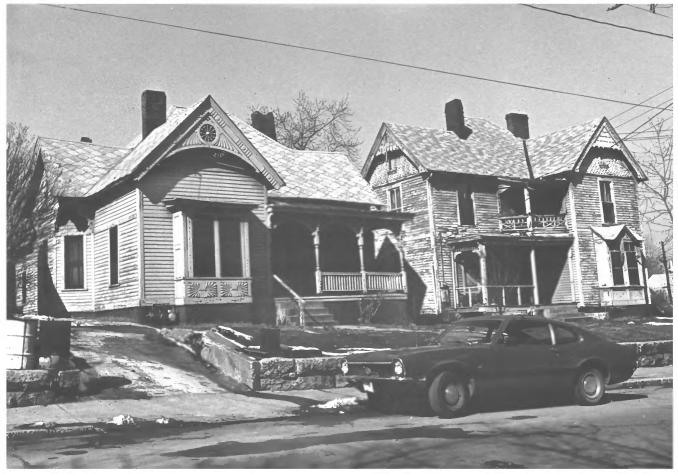

MECHANICSVILLE HISTORIC DISTRICTUL 18 1980 Oak Streetscape Knoxville, Knox County, Tennessee Photo By: Nissa Dahlin Brown JUN 3 1980 Date: February, 1980 Neg. at: East Tennessee Development District P.O. Box 19806, Knoxville, TN Facing northwest, south elevations #1 of 48