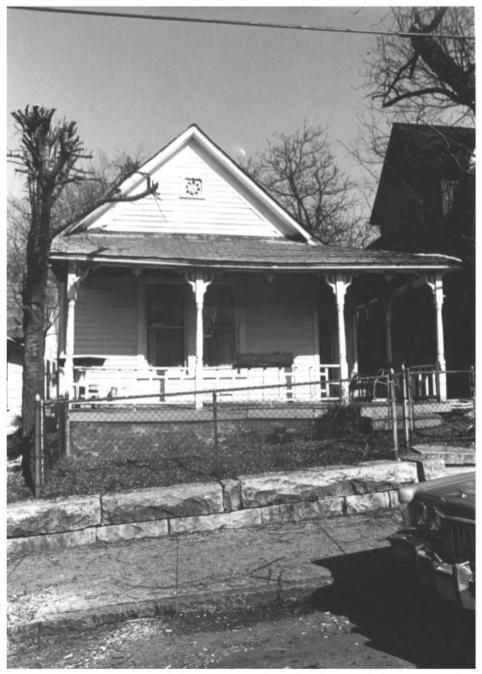

MECHANICSVILLE HISTORIC DISTRICT 1103 Oak Ave., Knoxville, Knox Co., TN Photo By: Nissa Dahlin Brown 1980 Date: February 1980 JUN 3 Neg. at. East TN Devleopment District P.O. Box 19806, Knoxville, TN Facing northwest, south elevation #17 of 48 