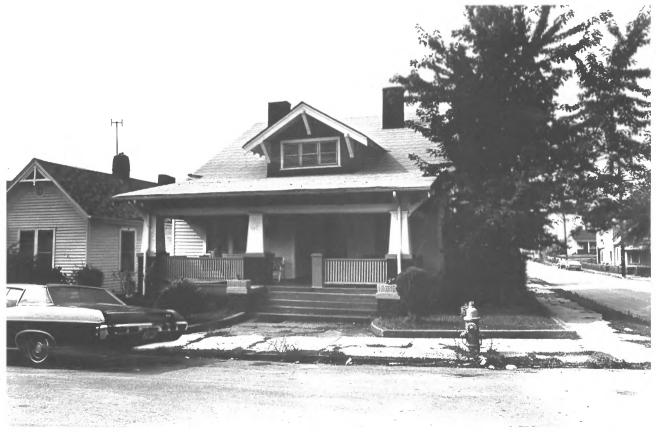

MECHANICSVILLE HISTORIC DISTRICT 1501 Hannah, Knoxville, Knox County, TN Photo By: Nissa Dahlin Brown Date: April 1980 Neg. at. East TN Development District P.O. Box 19806, K loxville, TN Facing north, south elevation #28 of 48 JUN 3 1980 JUL 1 8 1980