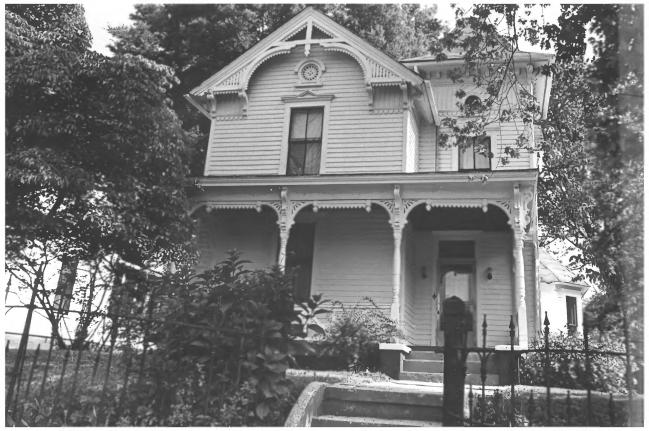

MECHANICSVILLE HISTORIC DISTRICT 242 Deaderick, Knoxville, Knox Co., TN Photo By: Nissa Dahlin Brown Date: April 1980 Neg. at. East TN Development District P.O. Box 19806, Knoxville, TN Facing southeast, north and west elevations #26 of 48 JUN 3 1980 JUL 1 8 1980

MECHANICSVILLE HISTORIC DISTRICT 242 Deaderick, Knoxville, Knox Co., TN Photo By: Nissa Dahlin Brown Date: April 1980 JUN 3 1980 Neg. at. East TN Development District P.O. Box 19806, Knoxville, TN Facing southeast, detail of west elevation #27 of 48 