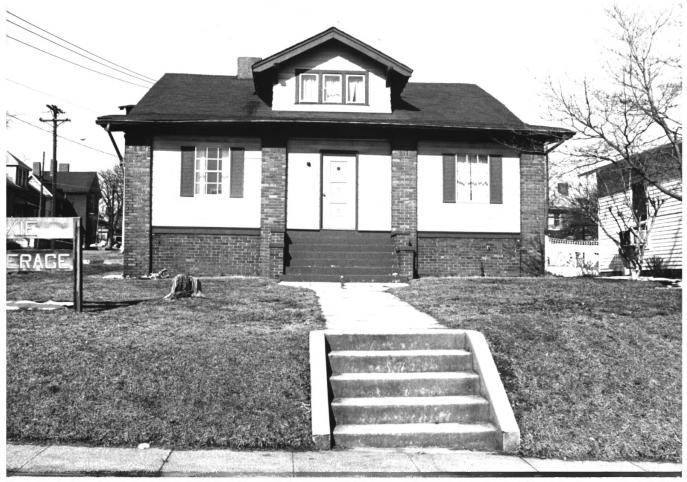

MECHANICSVILLE HISTORIC DISTRICT 1524 Western Ave. Knoxville, Knox Co., TN Photo By: Nissa Brown 1980 JUN 3 Date: February 1980 Neg. at. East TN Development District P.O. Box 19806, Knoxville, TN Facing north, south and east elevations #48 of 48 8 1980