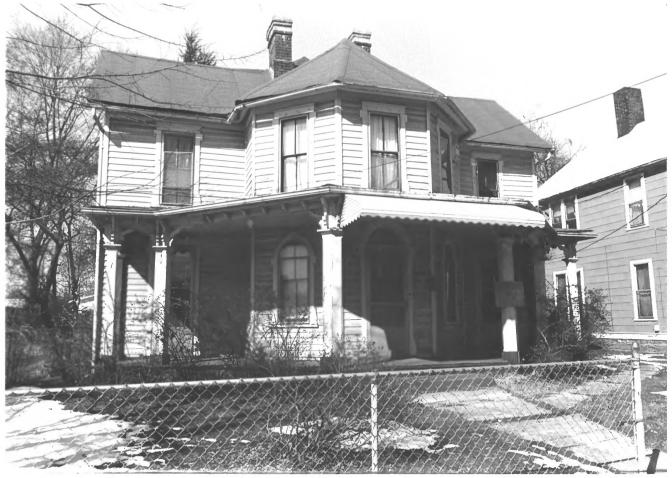

MECHANICSVILLE HISTORIC DISTRICT 1501 Hannah, Knoxville, Knox County, TN Photo By: Nissa Dahlin Brown Date: April 1980 Neg. at. East TN Development District P.O. Box 19806, K loxville, TN Facing north, south elevation #28 of 48 JUN 3 1980 JUL 1 8 1980