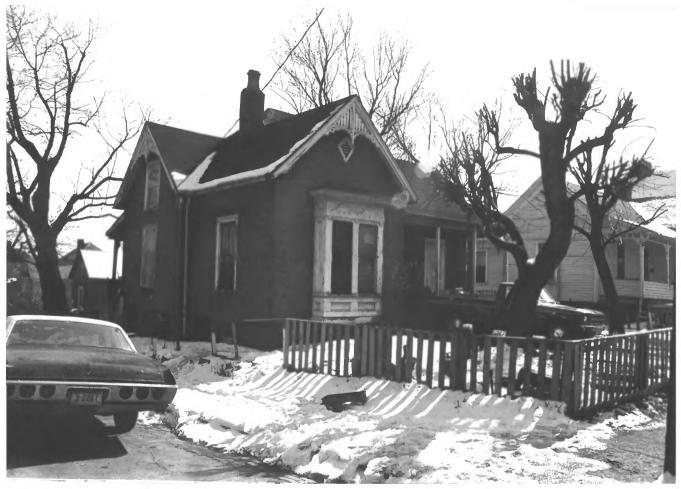

MECHANICSVILLE HISTORIC DISTRICT 242 Deaderick, Knoxville, Knox Co., TN Photo By: Nissa Dahlin Brown Date: April 1980 JUN 3 1980 Neg. at. East TN Development District P.O. Box 19806, Knoxville, TN Facing southeast, detail of west elevation #27 of 48 