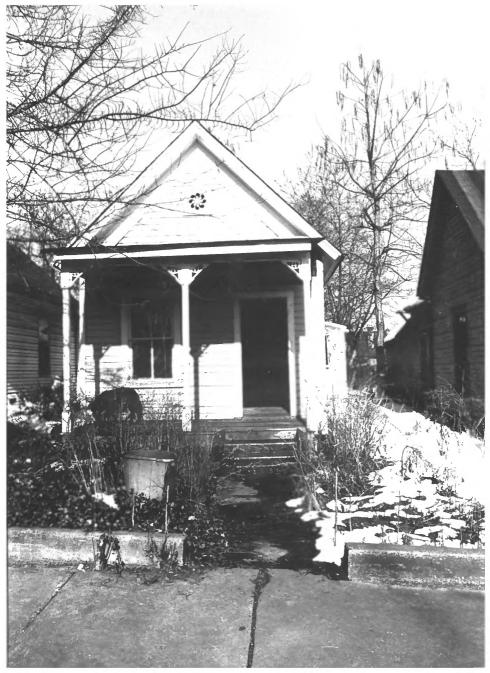

MECHANICSVILLE HISTORIC DISTRICT 1103 Oak Ave., Knoxville, Knox Co., TN Photo By: Nissa Dahlin Brown 1980 Date: February 1980 JUN 3 Neg. at. East TN Devleopment District P.O. Box 19806, Knoxville, TN Facing northwest, south elevation #17 of 48 