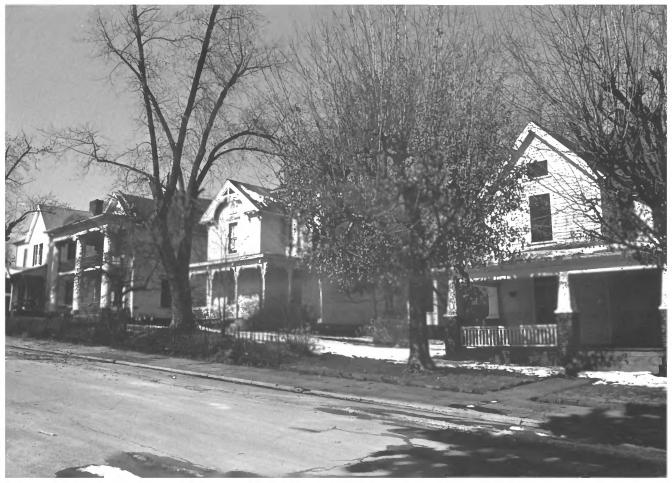

MECHANICSVILLE HISTORIC DISTRICTUL 18 1980 Oak Streetscape Knoxville, Knox County, Tennessee Photo By: Nissa Dahlin Brown JUN 3 1980 Date: February, 1980 Neg. at: East Tennessee Development District P.O. Box 19806, Knoxville, TN Facing northwest, south elevations #1 of 48