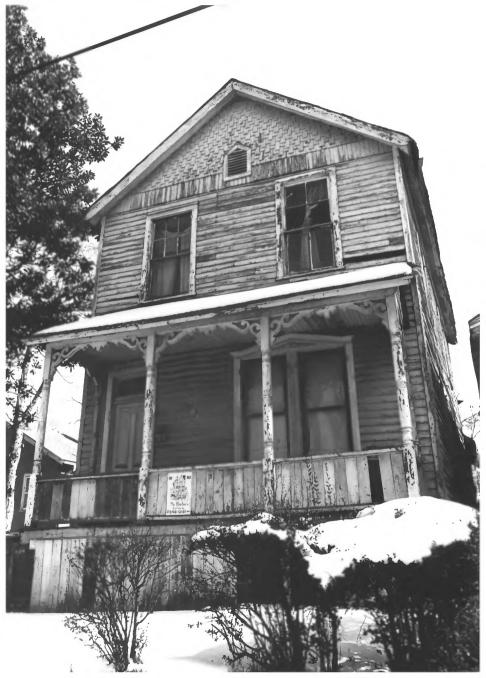

MECHANICSVILLE HISTORIC DISTRICT 1501 Hannah, Knoxville, Knox County, TN Photo By: Nissa Dahlin Brown Date: April 1980 Neg. at. East TN Development District P.O. Box 19806, K loxville, TN Facing north, south elevation #28 of 48 JUN 3 1980 JUL 1 8 1980