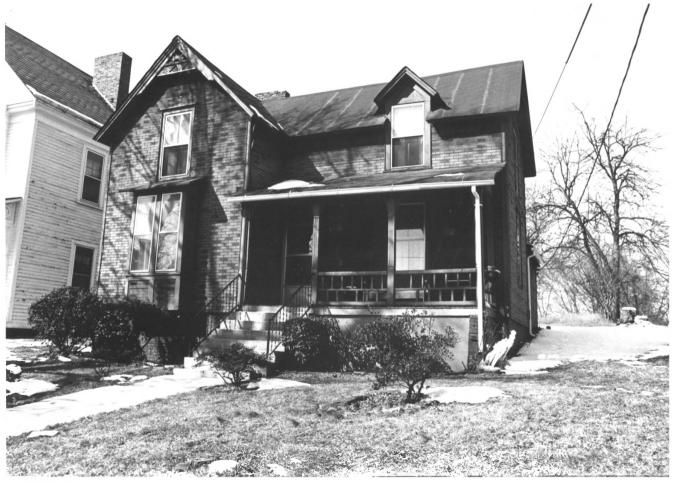

MECHANICSVILLE HISTORIC DISTRICT 1412 Hannah, Knoxville, Knox Co., TN Photo BY: Nissa Dahlin Brown Date: February 1980 JUN 3 1980 P.O. Box 19806, Knoxville, TN Facing south, north elevation #31 of 48 JUL 1 8 1980