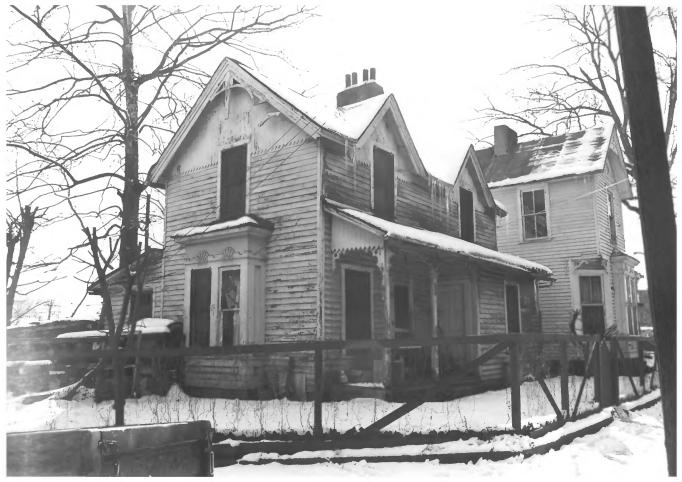

MECHANICSVILLE HISTORIC DISTRICT 244 Deaderick, Knoxville, Knox Co., TN Photo By: Nissa Dahlin Brown Date: February 1980 JUN 3 1980 Neg. at. East TN Development District P.O. Box 19806, Knoxville, TN Facing southwest, north and east elevations #25 of 48