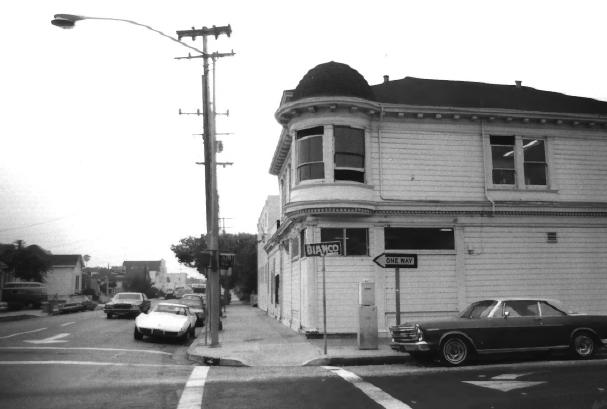

Roma Bakerv JAN 21 1 555 Almaden Rd. San Jose Santa Clara County Photographer : Patricia Dixon Negative at 12 So. First St. #812 San Jose CA. 95113 View looking west **DEC 2 2 1981** Photo 2 of 5

Roma Bakery 655 Almaden Rd. San Jose Santa Clara County Photographer : Patricia Dixon Negative on file at 12 So. First St. San Jose, Ca JAN 21 1982 View looking south DEC 2 2 1981 Photo 3 of 5