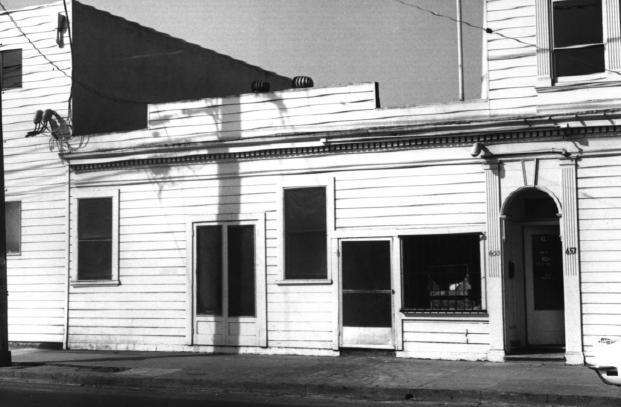

Roma Bakerv JAN 21 1 555 Almaden Rd. San Jose Santa Clara County Photographer : Patricia Dixon Negative at 12 So. First St. #812 San Jose CA. 95113 View looking west **DEC 2 2 1981** Photo 2 of 5

Roma Bakery 655 Almaden Rd. San Jose Santa Clara County Photographer : Patricia Dixon Negative on file at 12 So. First St. San Jose, Ca JAN 21 1982 View looking south DEC 2 2 1981 Photo 3 of 5