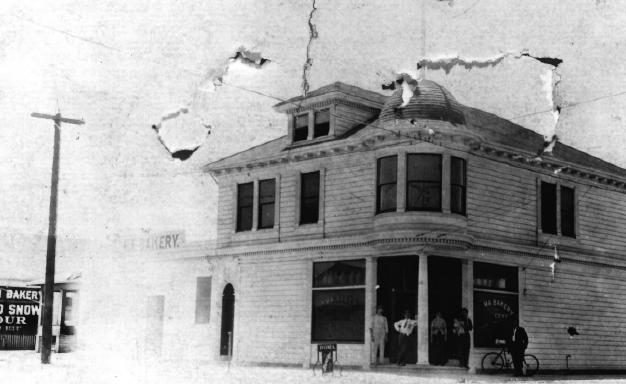

Roma Bakery

655 Almaden Rd. San Jose JAN 21 1982 Santa Clara County Photographer Patricia Dixon Negative at 12 So. First St. San Jose, CA 95113 DEC 2 2 1981 View looking south Photo 4 of 5

Roma Bakery, 655 Almaden Ave. San Jose, Santa Clara County, CA Photographer, unknown, negative a 655 Almaden Ave. San Jose View looking southwest, c. 1919 Photo JAN 21 1982 Photo 5 of 5 DEC 9 2 1981