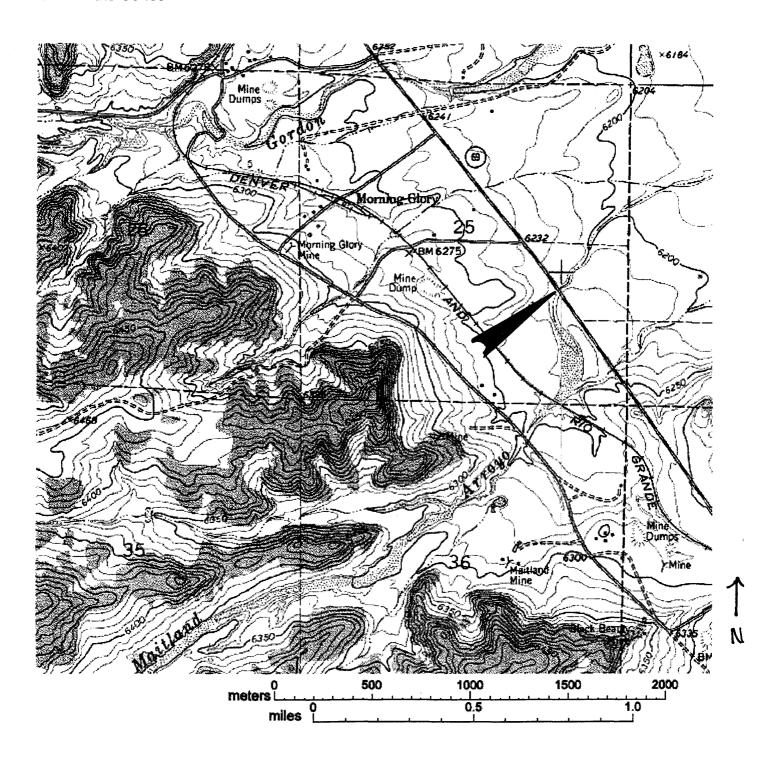

| Maitland Arroyo Name of Property                                                                                                               |                                           | Huerfano County, Colorado                                                    |             |                     |  |
|------------------------------------------------------------------------------------------------------------------------------------------------|-------------------------------------------|------------------------------------------------------------------------------|-------------|---------------------|--|
|                                                                                                                                                | County/State                              |                                                                              | <del></del> |                     |  |
| 5. Classification                                                                                                                              |                                           |                                                                              |             |                     |  |
| Ownership of Property (Check as many boxes as apply)                                                                                           | Category of Property (Check only one box) | Number of R (Do not count previous) Contributing                             |             | thin Property       |  |
| [ ] private [ ] public-local [X] public-State [ ] public-Federal                                                                               | [ ] building(s) [ ] district [ ] site     | 0                                                                            | 0           | buildings           |  |
|                                                                                                                                                | [X] structure<br>[ ] object               | 0                                                                            | 0           | sites<br>structures |  |
|                                                                                                                                                |                                           | 0                                                                            | 0           | objects             |  |
|                                                                                                                                                |                                           | 1                                                                            | 0           | Total               |  |
| Name of related multiple property listing.  (Enter "N/A" if property is not part of a multiple property listing.)  Highway Bridges in Colorado |                                           | Number of contributing resources previously listed in the National Register. |             |                     |  |
|                                                                                                                                                |                                           |                                                                              |             |                     |  |
| 6. Function or Use                                                                                                                             |                                           |                                                                              |             |                     |  |
| Historic Function (Enter categories from instructions)                                                                                         |                                           | Current Functi (Enter categories from instr                                  |             |                     |  |
| Road-related                                                                                                                                   |                                           | Road-related                                                                 |             |                     |  |
|                                                                                                                                                | -                                         |                                                                              |             |                     |  |
|                                                                                                                                                |                                           |                                                                              |             |                     |  |
| 7. Description                                                                                                                                 |                                           |                                                                              |             |                     |  |
| 1. Description                                                                                                                                 |                                           |                                                                              |             |                     |  |
|                                                                                                                                                |                                           | Materials Enter categories from instructions)                                |             |                     |  |
| Other: Timber stringer                                                                                                                         |                                           | foundation<br>walls                                                          |             |                     |  |
|                                                                                                                                                |                                           | roof                                                                         |             |                     |  |
|                                                                                                                                                |                                           | other Wood Stone Asphalt                                                     |             |                     |  |