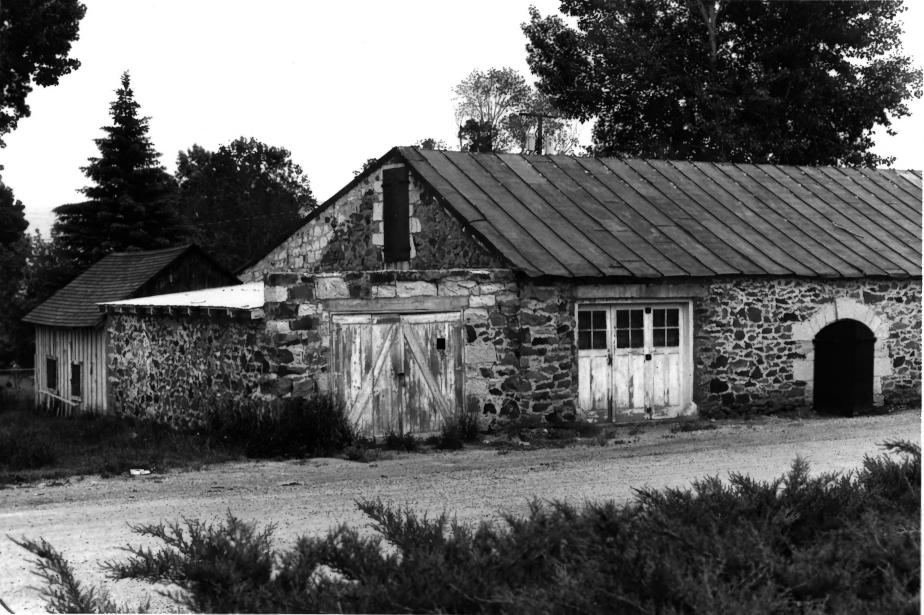

Challes Multiple Resource Area Historic Resources of Challis (Partial Inventory: Architectural Properties)

Stone building, Site #17
Third Street,
Challis, Custer, Idaho

Photographer: Brian Attebery July, 1980

Negative on file at: OCT 6 1980

Idaho State Historical Society Boise, Idaho

View from Northwest

EC 3 1980

Photograph 2 of 2