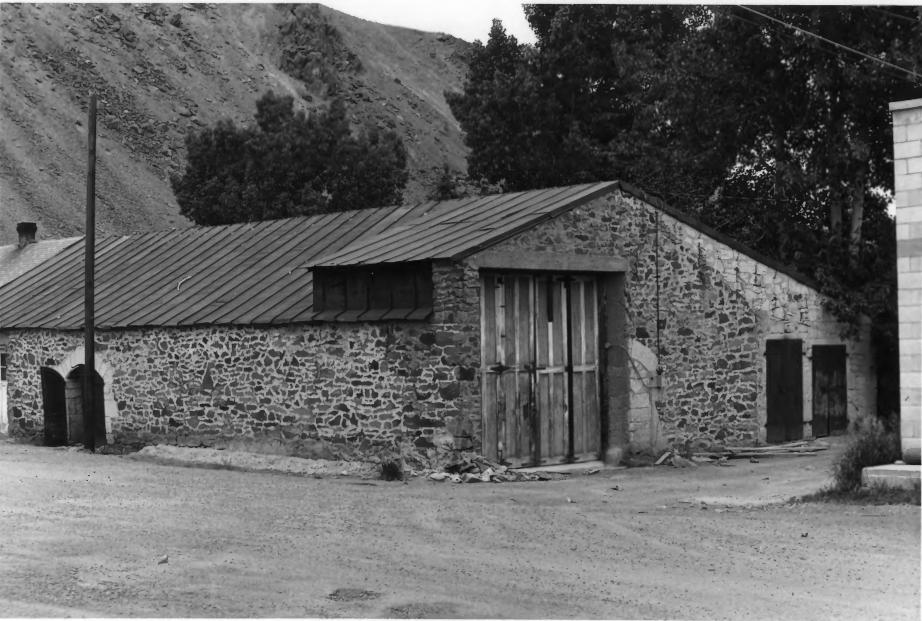

## Challes Multiple Resource Crea Historic Resources of Challis (Partial Inventory: Architectural Properties)

Stone building, Site #17 Third Street, Challis, Custer, Idaho

Photographer: Brian Attebery July, 1980

| July, 1980                                                             |       |        |
|------------------------------------------------------------------------|-------|--------|
| Negative on file at:<br>Idaho State Historical Society<br>Boise, Idaho | 1980  | DEC    |
| View from Southwest                                                    | 9 130 | 3 1981 |
| Photograph 1 of 2                                                      | 0     | . 8    |