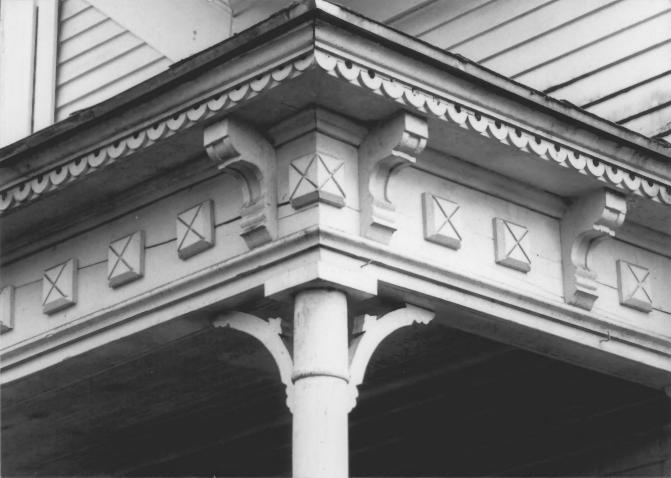

2 of 18 Detail of NW corner of front porch.

Close-up of porch detail

George Strozut photo, 1984 4572 Portland Road NE Salem, OR 97303

3 of 18 View of NE corner of house.

Northeast corner, showing design of porch