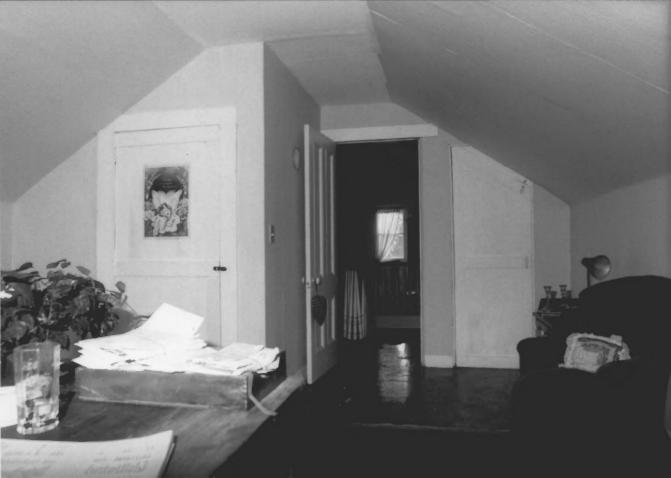

George Strozut photo, 1984 4572 Portland Road NE Salem, OR 97303

16 of 18 Upstairs room, south end, facing north.

Upstairs office, and bedroom, in South end of house, facing North

George Strozut photo, 1984 4572 Portland Road NE Salem, OR 97303

17 of 18 Upstairs room, south end, facing south.

Upstairs office, and bedroom, in South end of house, facing South

George Strozut photo, 1984 4572 Portland Road NE Salem, OR 97303

18 of 18 Upstairs bedroom, northeast corner of house.