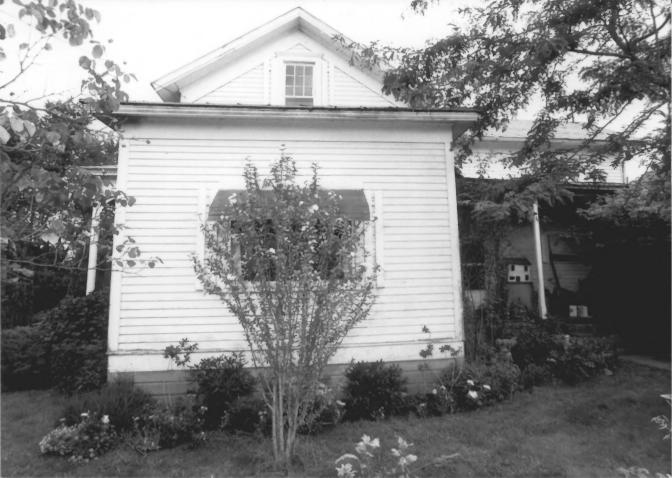

George Strozut photo, 1984 4572 Portland Road NE Salem, OR 97303

6 of 18 West elevation

Part of the West side, showing garage

George Strozut photo, 1984 4572 Portland Road NE Salem, OR 97303

7 of 18 West elevation (livingroom wing).

West side of house, showing living room addition & porch off of dining room and kitchen

George Strozut photo, 1984 4572 Portland Road NE Salem, OR 97303

8 of 18 Close view of front door with polygonal panels.