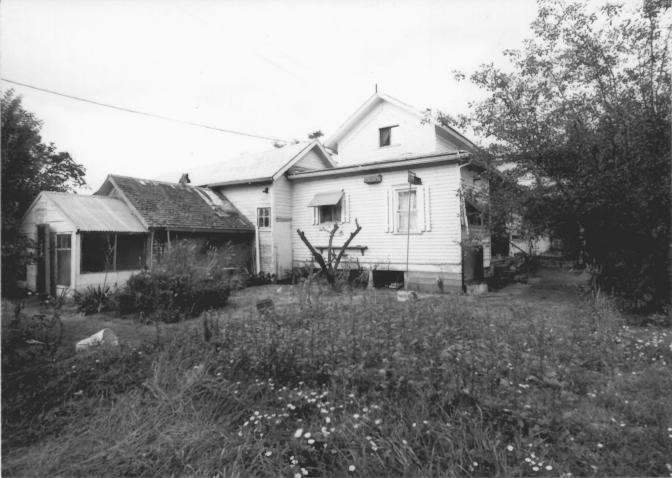

## East side of house

George Strozut photo, 1984 4572 Portland Road NE Salem, OR 97303

5 of 18 South end elevation showing succession of rear additions.

South end of house, showing greenhouse and fruit cellar at back