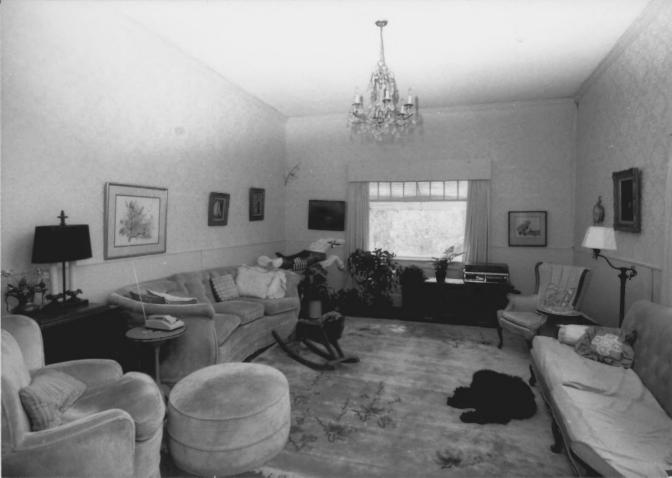

11 of 18 Interior view of livingroom wing, looking west.

Living Room, facing West

George Strozut photo, 1984 4572 Portland Road NE Salem, OR 97303

12 of 18 Dining room, facing north.

Dining Room, facing North