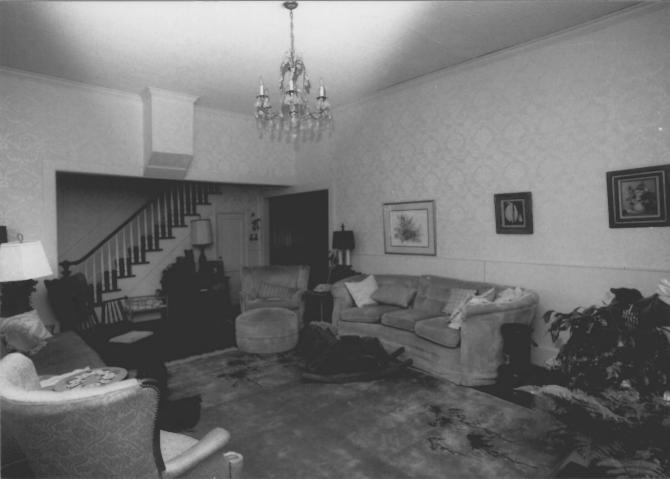

George Strozut photo, 1984 4572 Portland Road NE Salem, OR 97303

10 of 18 Interiro view of livingroom wing, looking east toward staircase.

Living Room, facing East, to show the stirway

George Strozut photo, 1984 4572 Portland Road NE Salem, OR 97303