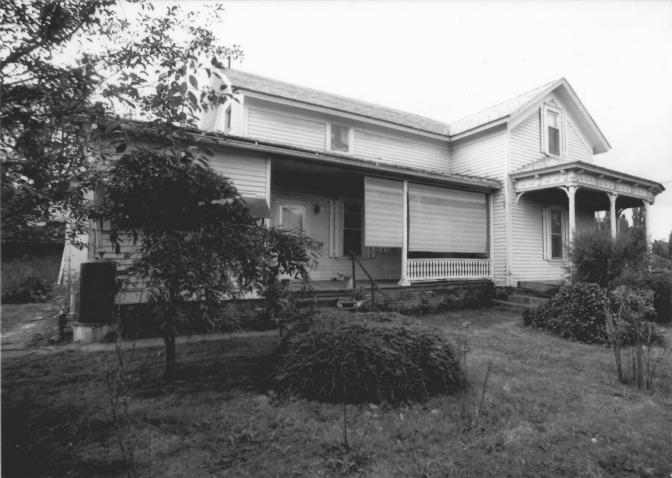

George Strozut photo, 1984 4572 Portland Road NE Salem, OR 97303

4 of 18 East elevation, showing side porch.

## East side of house

George Strozut photo, 1984 4572 Portland Road NE Salem, OR 97303

5 of 18 South end elevation showing succession of rear additions.

South end of house, showing greenhouse and fruit cellar at back