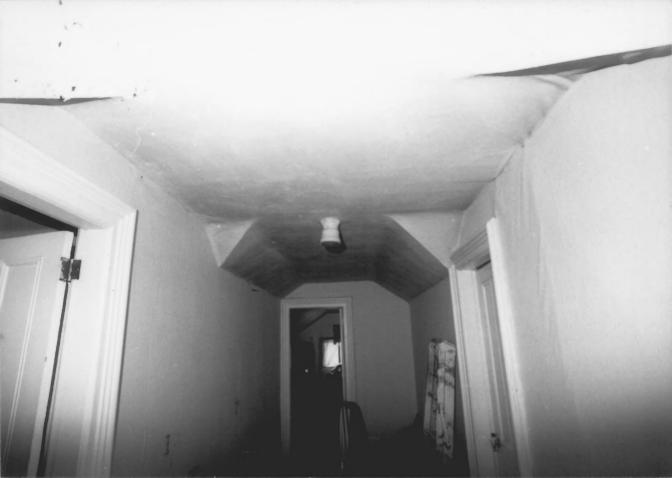

```
14 of 18
Kitchen, facing northwest.
```

Kitchen facing Northwest

George Strozut photo, 1984 4572 Portland Road NE Salem, OR 97303

15 of 18 Upstairs hallway, facing south, showing framing for turret.

Upstairs hallway, facing South showing framing for turret