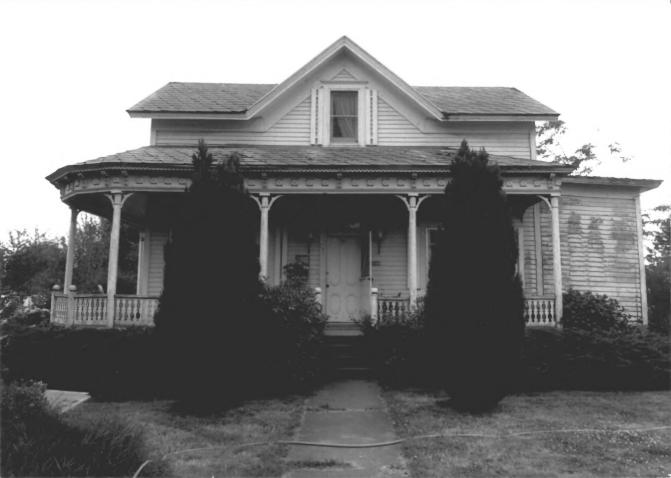

George Strozut photo, 1984 4572 Portland Road NE Salem, OR 97303

1 of 18 North (front) elevation, showing front porch in the Queen Anne/ Eastlake style added about 1890.

North side of house

George Strozut photo, 1984 4572 Portland Road NE Salem, OR 97303