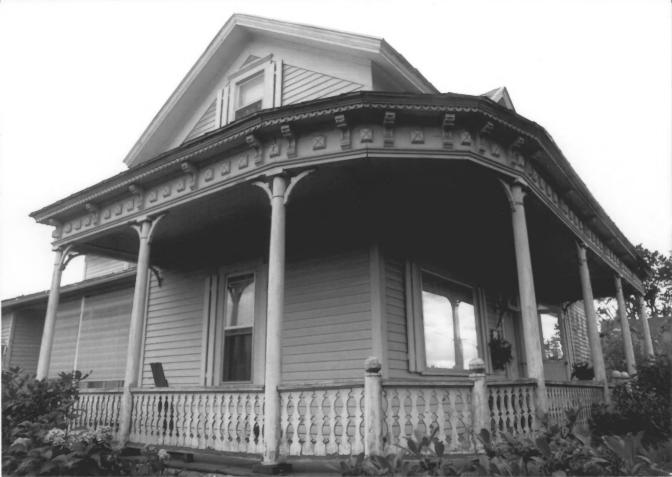

2 of 18 Detail of NW corner of front porch.

Close-up of porch detail

George Strozut photo, 1984 4572 Portland Road NE Salem, OR 97303

3 of 18 View of NE corner of house.

Northeast corner, showing design of porch