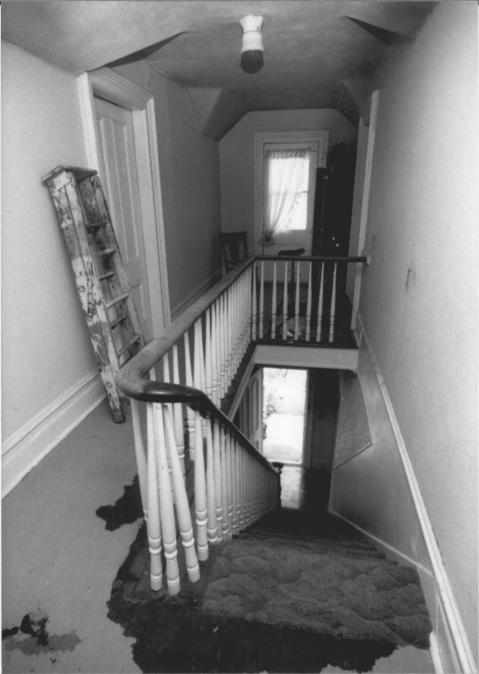

Front Door

George Strozut photo, 1984 4572 Portland Road NE Salem, OR 97303

```
9 of 18
Interior view, looking north,
showing entry starihall and second
story landing.
```

Stairway, facing North from upstairs

George Strozut photo, 1984 4572 Portland Road NE Salem, OR 97303

10 of 18 Interiro view of livingroom wing, looking east toward staircase.

Living Room, facing East, to show the stirway

George Strozut photo, 1984 4572 Portland Road NE Salem, OR 97303