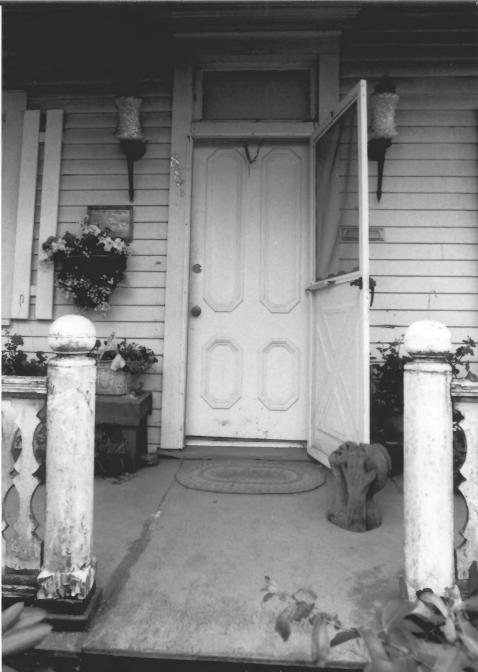

West side of house, showing living room addition & porch off of dining room and kitchen

George Strozut photo, 1984 4572 Portland Road NE Salem, OR 97303

8 of 18 Close view of front door with polygonal panels.

Front Door

George Strozut photo, 1984 4572 Portland Road NE Salem, OR 97303

```
9 of 18
Interior view, looking north,
showing entry starihall and second
story landing.
```

Stairway, facing North from upstairs