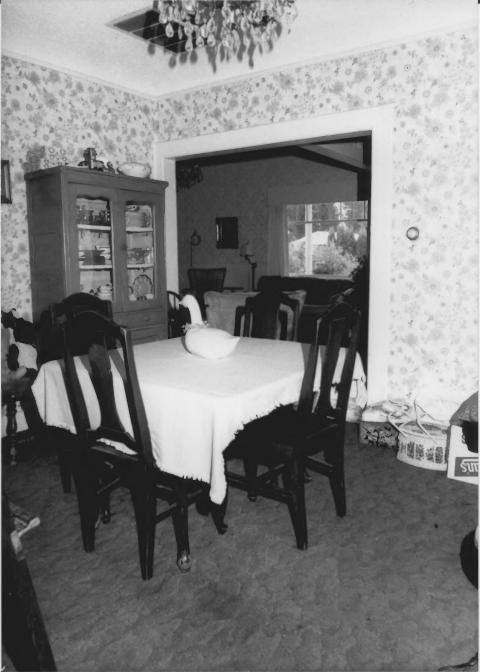

11 of 18 Interior view of livingroom wing, looking west.

Living Room, facing West

George Strozut photo, 1984 4572 Portland Road NE Salem, OR 97303

12 of 18 Dining room, facing north.

Dining Room, facing North