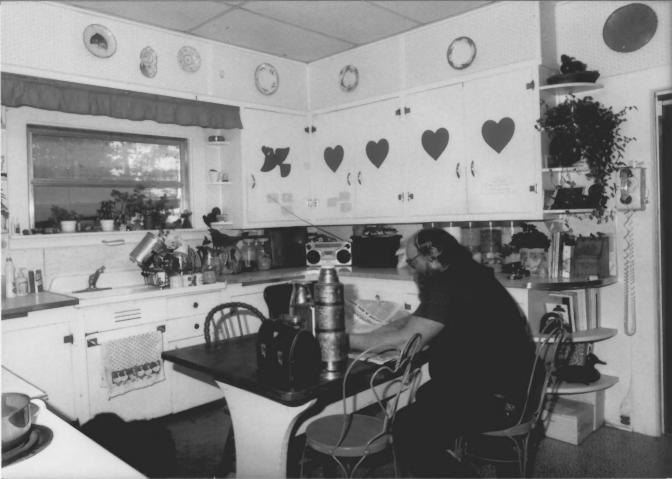

```
14 of 18
Kitchen, facing northwest.
```

Kitchen facing Northwest

George Strozut photo, 1984 4572 Portland Road NE Salem, OR 97303

15 of 18 Upstairs hallway, facing south, showing framing for turret.

Upstairs hallway, facing South showing framing for turret