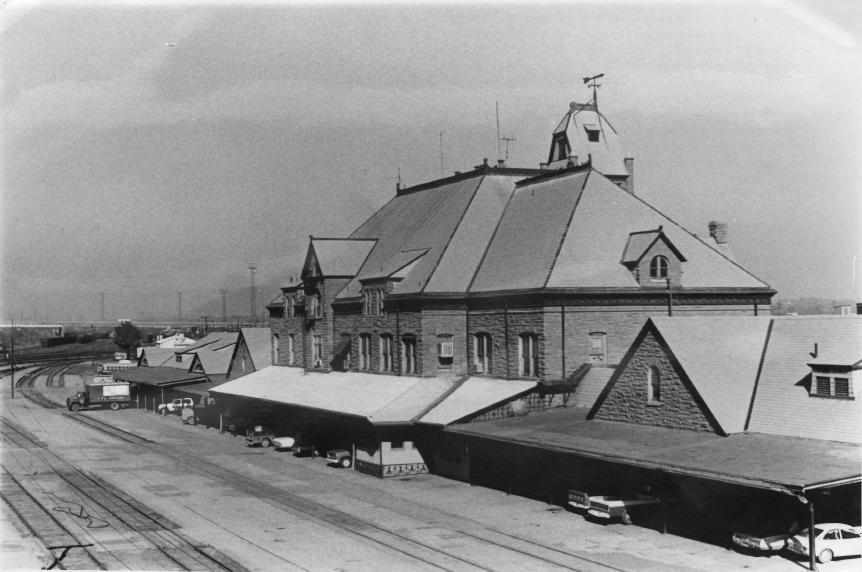

## UNITED STATES DEPARTMENT OF THE INTERIOR NATIONAL PARK SERVICE NATIONAL REGISTER OF HISTORIC PLACES PROPERTY PHOTOGRAPH FORM

(Type all entries - attach to or enclose with photograph)

| 1. NAME            |                  |                                                   |  |
|--------------------|------------------|---------------------------------------------------|--|
| COMMON             | AND/OR HISTORIC  | NUMERIC CODE (Assigned by NPS)<br>APR 1 1975      |  |
| Union Depot        | Union Passenger  | Depot                                             |  |
| 2. LOCATION        | ····             |                                                   |  |
| STATE<br>Colorado  | COUNTY<br>Pueblo | Pueblo                                            |  |
| STREET AND NUMBER  |                  | ·                                                 |  |
| Victoria and "B" S | Streets          |                                                   |  |
| 3. PHOTO REFERENCE |                  |                                                   |  |
| PHOTO CREDIT       | DATE             | NEGATIVE FILED AT                                 |  |
| Pueblo Regional    |                  | Pueblo Regional                                   |  |
| Planning Office    | November 20, 1   | November 20, 1974 Blanning                        |  |
| 4. IDENTIFICATION  |                  |                                                   |  |
| Rear view, looking | g northeast      | RECEIVED<br>JAN / 1975 E8<br>NATIONAL<br>REGISTER |  |
| HILMIL             | 1.               | nu-                                               |  |