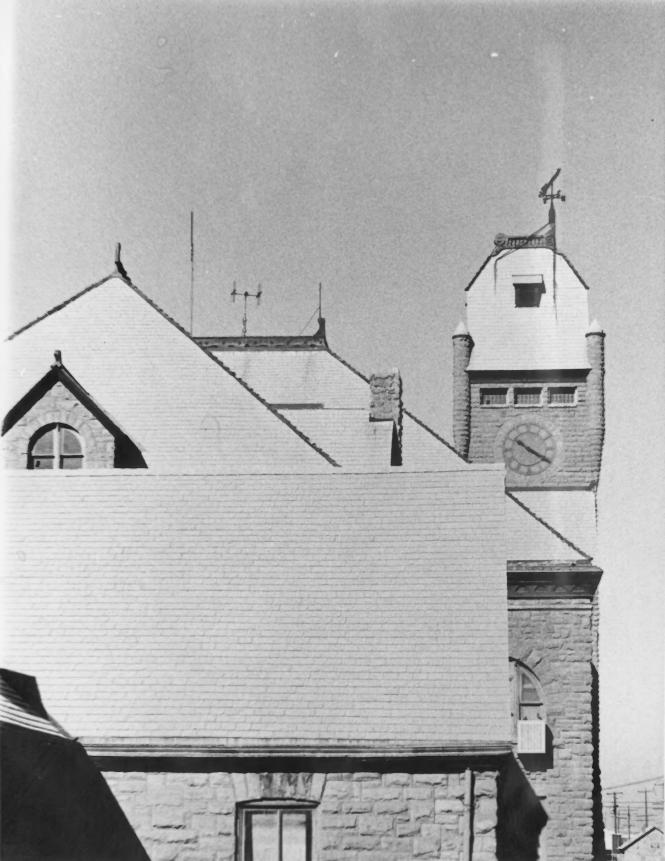

Victoria and "B" Streets

| 3. PHOTO REFERENCE                                                        |                   |                                                    |
|---------------------------------------------------------------------------|-------------------|----------------------------------------------------|
| PHOTO CREDIT                                                              | DATE              | NEGATIVE FILED AT                                  |
| Pueblo Regional                                                           |                   | Puepio Resional                                    |
| Planning Office                                                           | November 20, 1974 | Planning                                           |
| 4. IDENTIFICATION                                                         |                   |                                                    |
| DESCRIBE VIEW, DIRECTION, ETC.<br>View of tower with clock, looking north |                   | RECEIVED<br>JAN7 1975 58<br>NATIONAL<br>REGISTER 9 |
| #284                                                                      |                   | Tiel                                               |