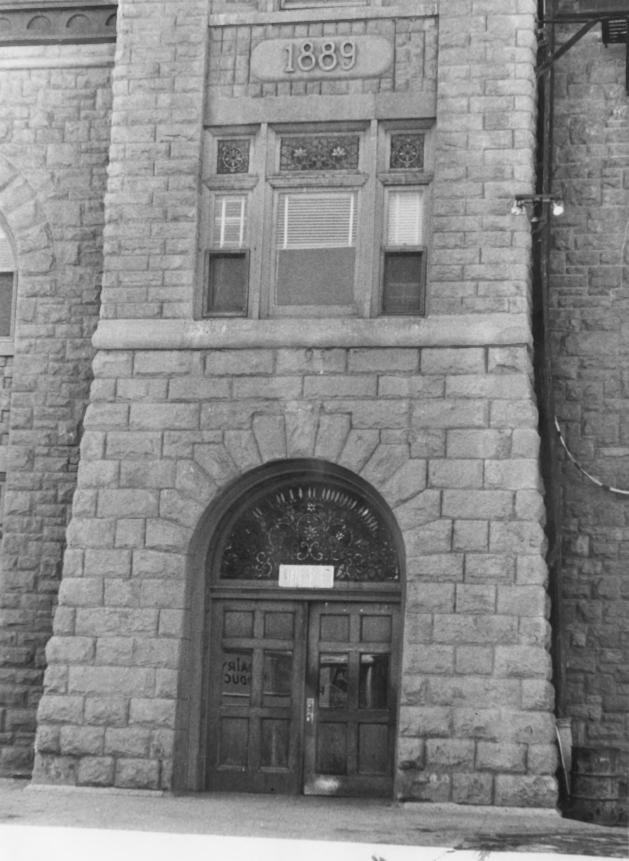

FORM 10-301 A (6/72)

### UNITED STATES DEPARTMENT OF THE INTERIOR NATIONAL PARK SERVICE NATIONAL REGISTER OF HISTORIC PLACES PROPERTY PHOTOGRAPH FORM

(Type all entries - attach to or enclose with photograph)

| 1. NAME                     |          |              |            |                           |
|-----------------------------|----------|--------------|------------|---------------------------|
| COMMON                      | AND/OR H | STORIC       | NUMER      | IC CODE (Assigned by NPS) |
| Union Depot                 | Union    | Passenger P  | pot        | APR I IN                  |
| 2. LOCATION                 |          | 18/2         | X Branch   | 1075                      |
| STATE                       | COUNTY   | AY           | TOWN       |