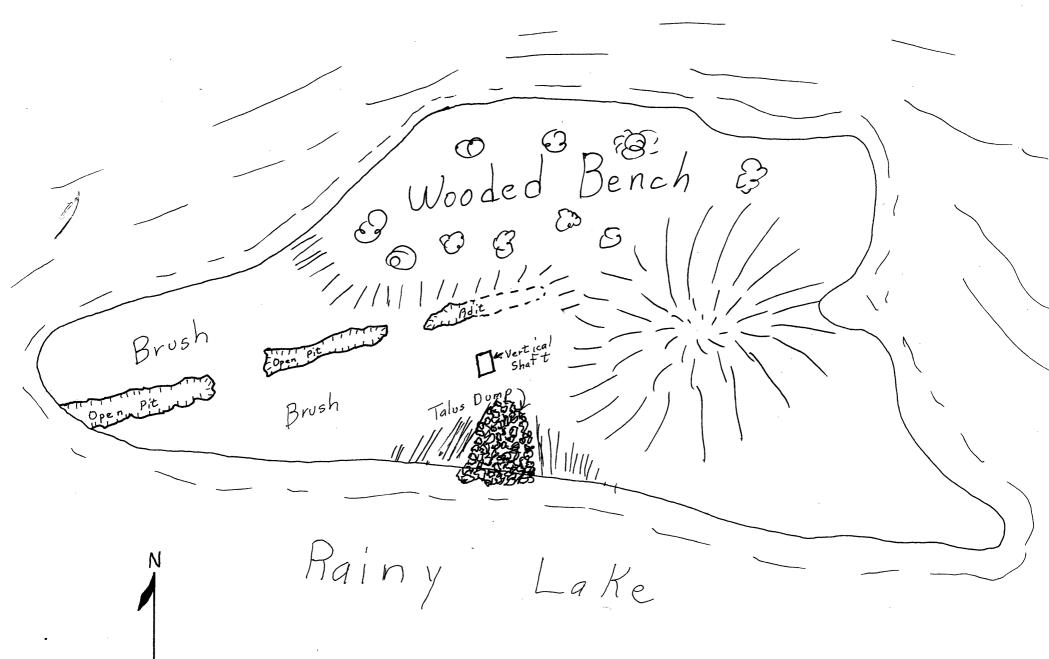

DESCRIBE THE PRESENT AND ORIGINAL (if known) PHYSICAL APPEARANCE

The Little American Mine is located on a three acre island in Rainy Lake approximately eleven miles east of International Falls, Minnesota. The island is overgrown with brush, jack pine and poplar and appears to be used most commonly by occasional campers and picnickers. The site is accessible by boat with the best landing area on the south shore at a spoil dump remaining from the mining operations.

Remains of the mine consist of several shafts and scattered fragments of mine machinery. Two major excavations are visible; a vertical, cribbed shaft and a horizontal adit. The adit is partially filled with water which prevented the recording of measurements during the field visit. The vertical shaft, which measures 7 by 11 feet, is filled with debris to about 15 feet from its top. Other excavations are visible but appear to be open pit and not of any great depth. A reconnaissance of the island failed to discover any by line remains.