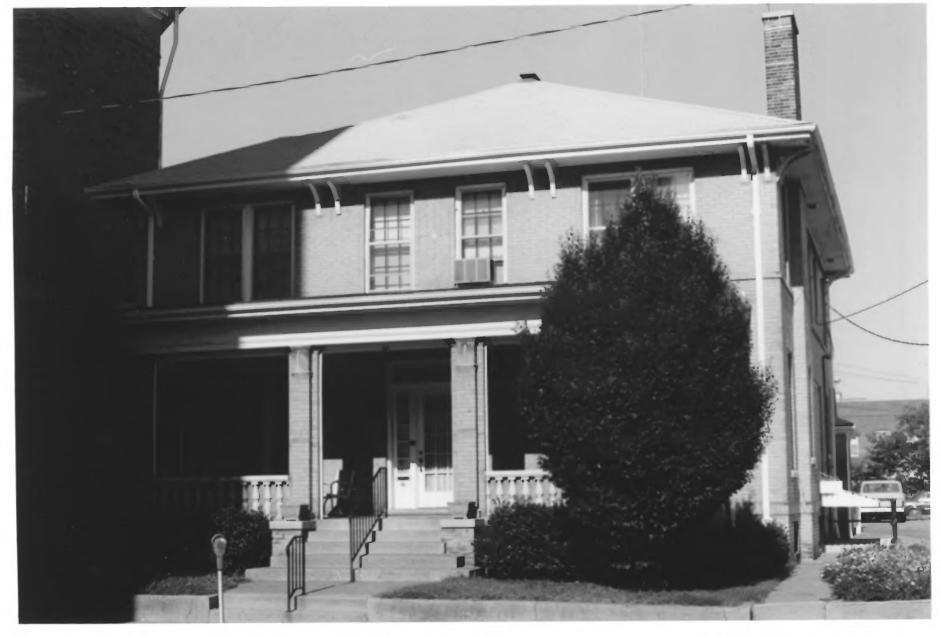

## St. FRANCIS de Sales Roman CAShalic Church

Church of St. Francis DeSales
Paducah
McCracken County
Kentucky

APR | 6 | 979

Camille Wells Kentucky Heritage Commission Frankfort, Kentucky September 1978

Photo 4. View of rectory taken from west.