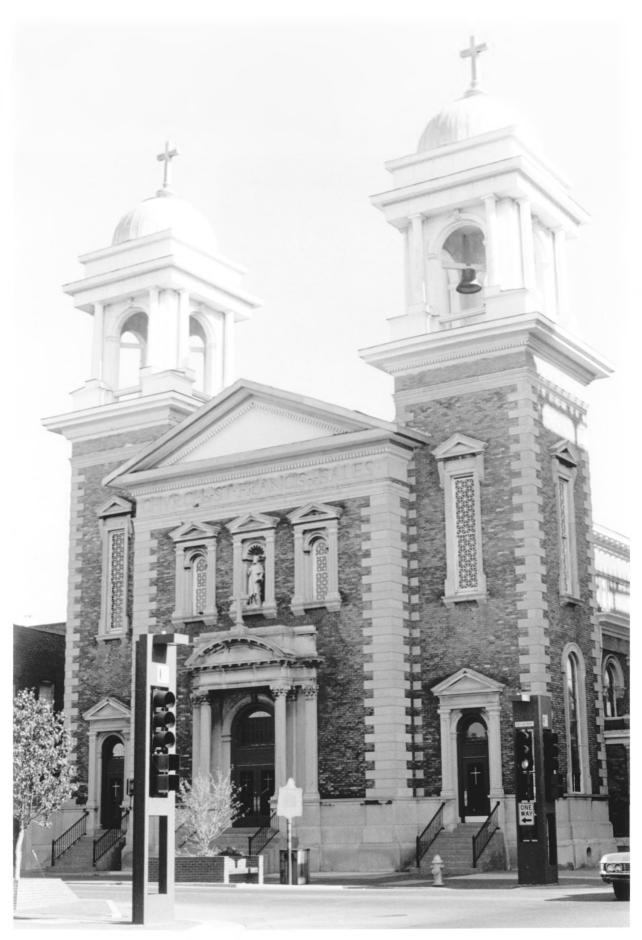

## St. FRANCIS LE SALES ROMAN CATHOLICUMENT

Church of St. Francis DeSales
Paducah
McCracken County
Kentucky

APR | 6 | 979

Camille Wells Kentucky Heritage Commission Frankfort, Kentucky September 1978

Photo 1. Facade of St. Francis DeSales taken from north.