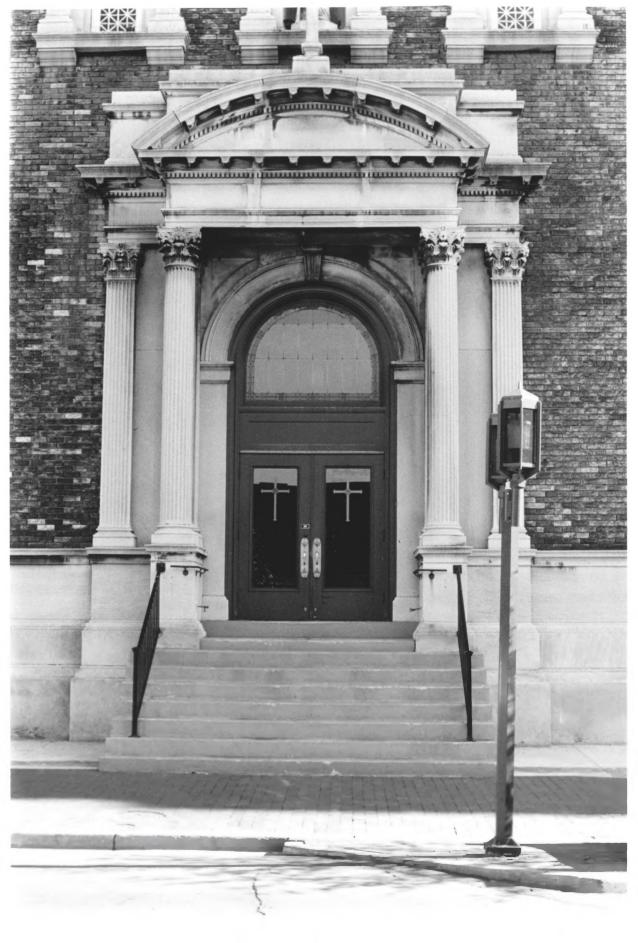

## St. FRANCES ES AlES ROMAN CAtholic Church

Church of St. Francis DeSales
Paducah
McCracken County
Kentucky

APR 1 6 1979

Camille Wells Kentucky Heritage Commission Frankfort, Kentucky September 1978

Photo 2. Detail of entrance from north.