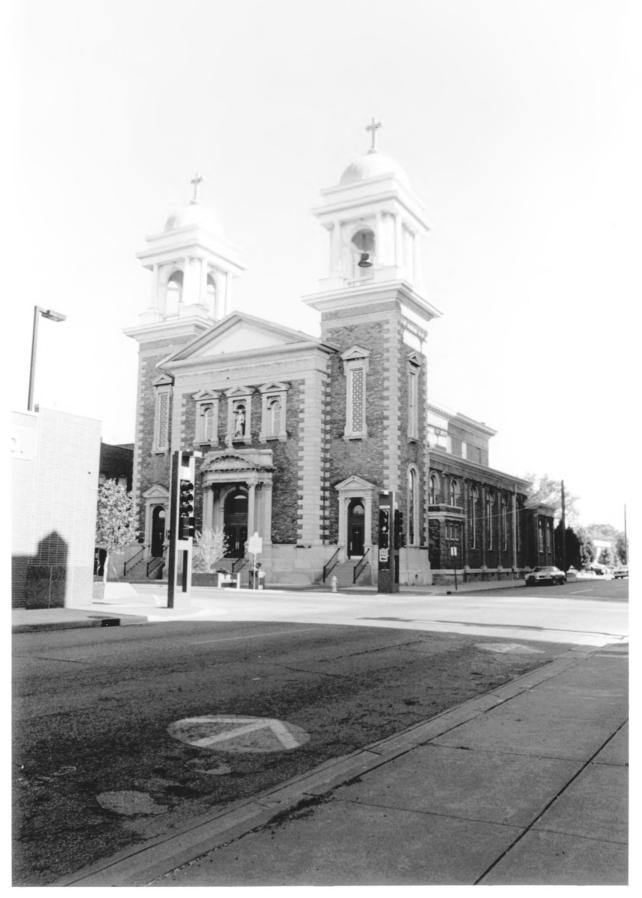

## St. FRANCIS LE SALES ROMAN CATholines Ch

Church of St. Francis DeSales
Paducah
McCracken County
Kentucky

APR | 6 1979

Camille Wells Kentucky Heritage Commission

Frankfort, Kentucky September 1978

Photo 3. View of St. Francis DeSales taken from northwest.