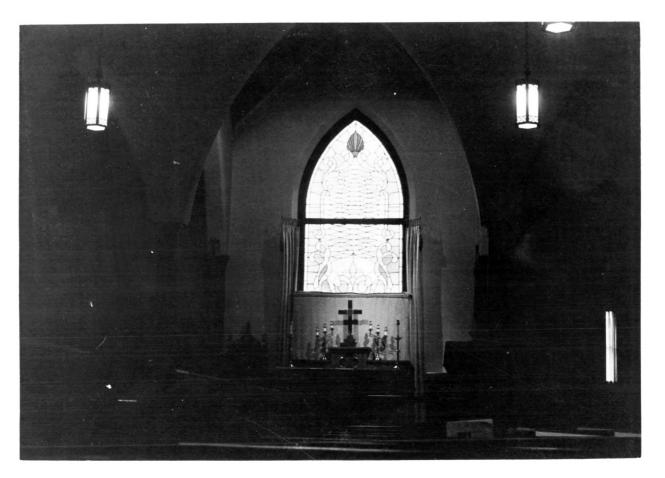

Thomas Chapel C.M.E. Church Hickman Fulton County, Kentucky Dan Kidd Kentucky Heritage Commission Frankfort, Kentucky Luly 1978 DEC 5 1978 Photo 3 Interior view of structure showing

lancet window with stained glass.