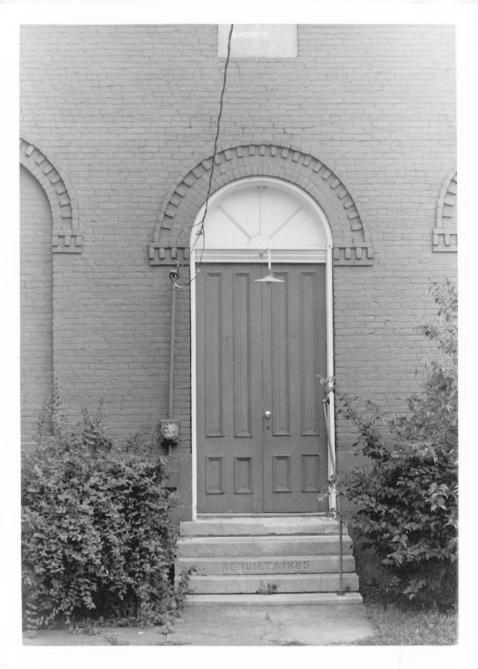

JAN 18 1979

Thomas Chapel C.M.E. Church Hickman Fulton County, Kentucky Dan Kidd

Kentucky Heritage Commission Frankfort, Kentucky July 1978 DEC 5 1978 Photo 2 View of north facade entrance

showing corbelled brick hoodmolds.