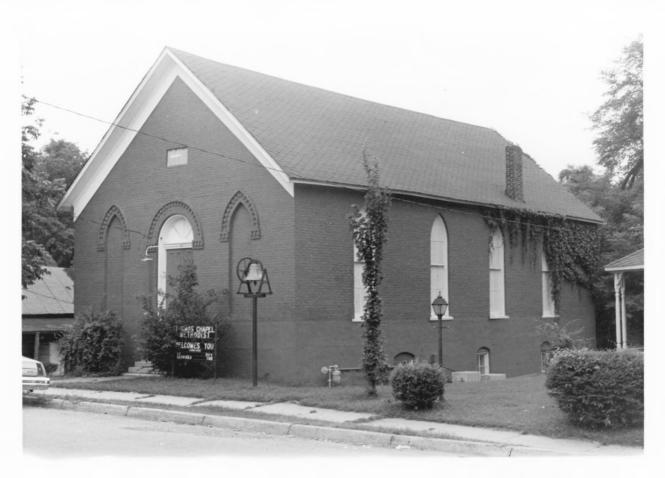

Thomas Chapel C.M.E. Church Hickman Fulton County, Kentucky Dan Kidd

Kentucky Heritage Commission Frankfort, Kentucky July 1978 DEC 5 1378 Photo 1 View of Chapel taken from northwest

showinggfull basement.