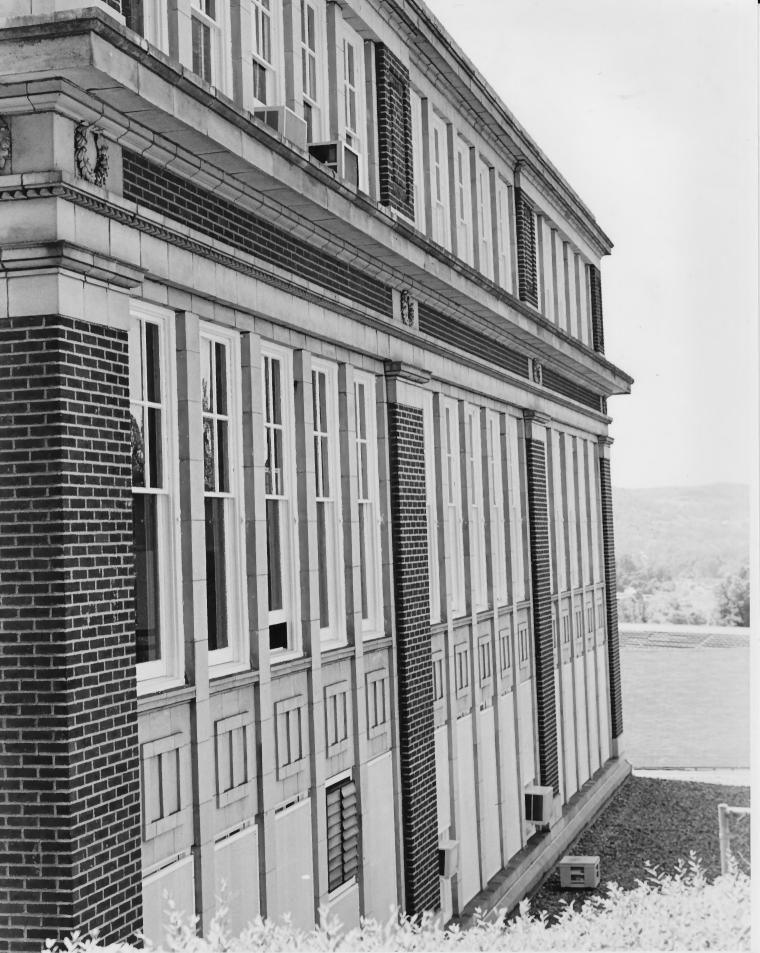

10F6

Property Name: West Virginia Univ. Thematic Grouping: Oglebay Hall Location: WVU Downtown Campus, Morgantown, WV Monongalia County Photo Credit: Lynette Jones Negative Filed At: WVU Communications Negative Filed At: WVU Communications Description of Photo: Southern roofline Direction: Camera facing north