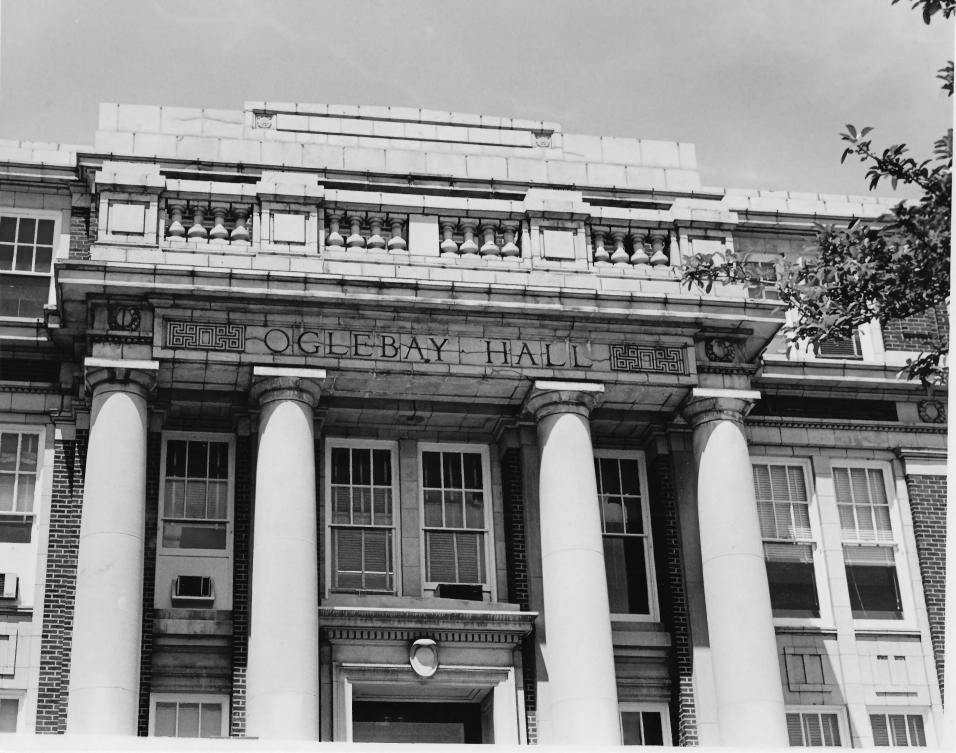

50F6

, WW.

Property Name: West Virginia Univ. Thematic Grouping: Oglebay Hall

Location: WVU Downtown Campus, Morgantown, WV Monongalia County

Photo Credit: Lynette Jones Negative Filed At: WVU Gommunications Description of Photo: Front Doorway interior Dircection: Camera facing south