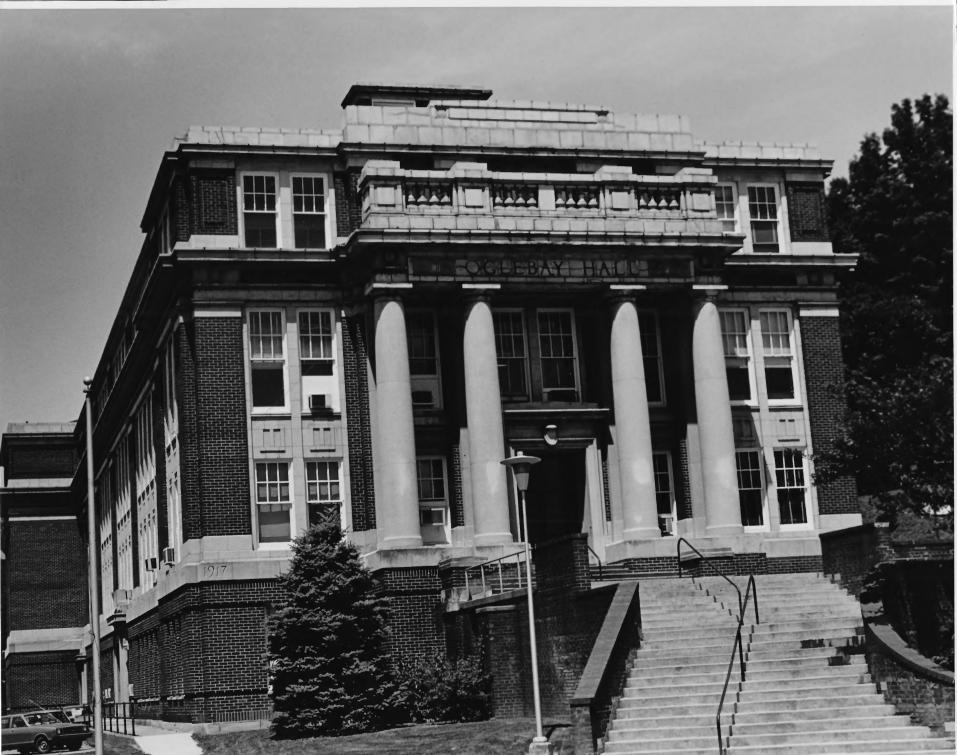

20F6

Property Name: West Virginia Univ. Thematic Grouping: Oglebay Hall Location: WVU Downtown Campus, Morgantown, WV Monongalia County Photo Credit: Lynette Jones Negative Filed At: WVU Communications WVU Description of Photo: West Wall Direction: Camera facing notheast