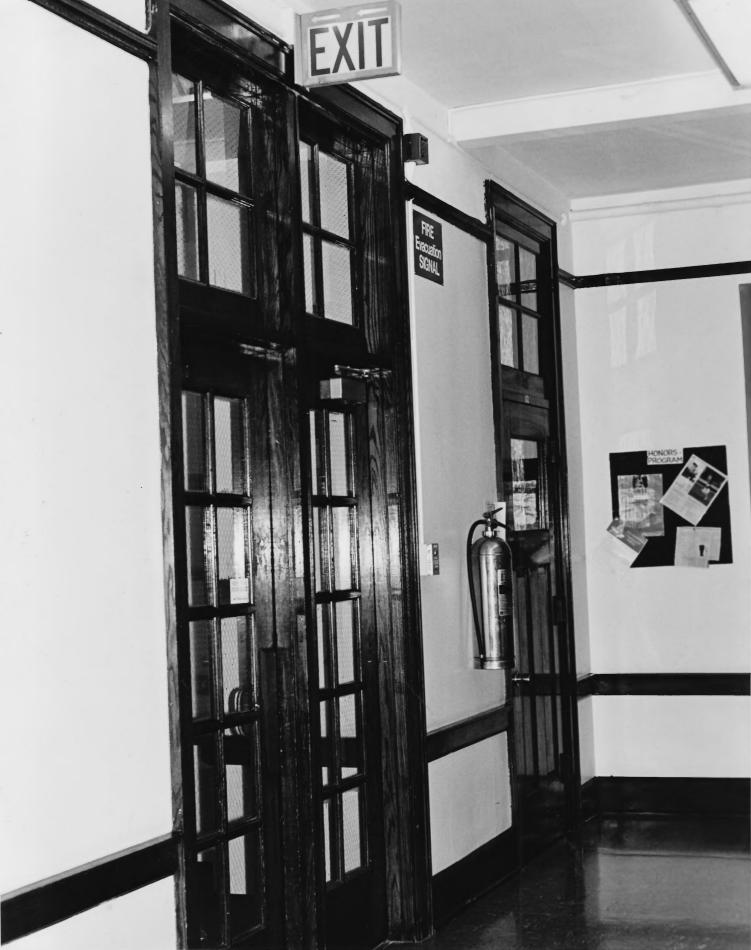

50F6

, WW.

Property Name: West Virginia Univ. Thematic Grouping: Oglebay Hall

Location: WVU Downtown Campus, Morgantown, WV Monongalia County

Photo Credit: Lynette Jones Negative Filed At: WVU Gommunications Description of Photo: Front Doorway interior Dircection: Camera facing south