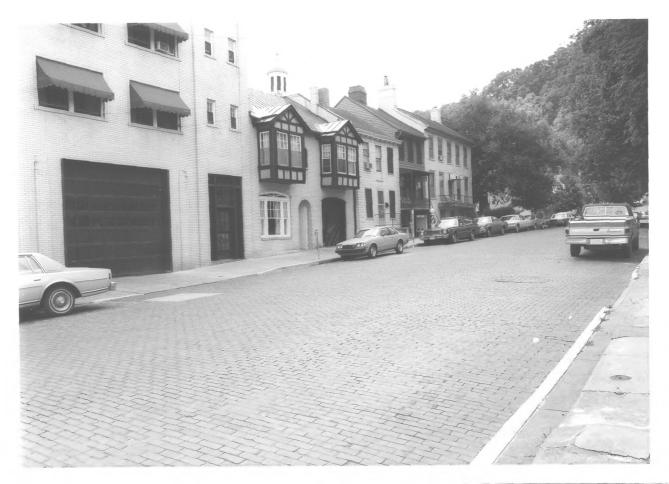

Maysville Downtown Historic District Maysville, Kentucky - Mason County Photographer: Vanessa E. Patrick Date Taken: June, 1980 Negative Location: Municipal Building Maysville, Kentucky View #3: Lee House, northwest corner of Sutton and West Front Streets (#102 -106), general view looking north. JAN 2 8 1982