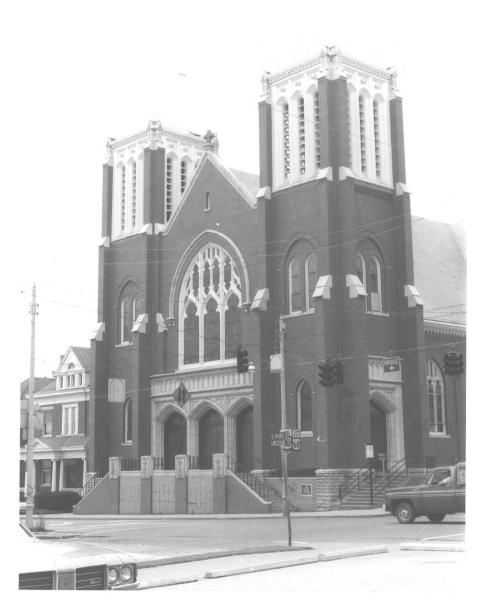

Maysville Downtown Historic District Maysville, Kentucky - Mason County Photographer: Vanessa E. Patrick Date Taken: August, 1980 Negative Location: Municipal Building Maysville, Kentucky View #31: St. Patrick's Church, southeast corner, East Third and Limestone Streets, general view looking south.