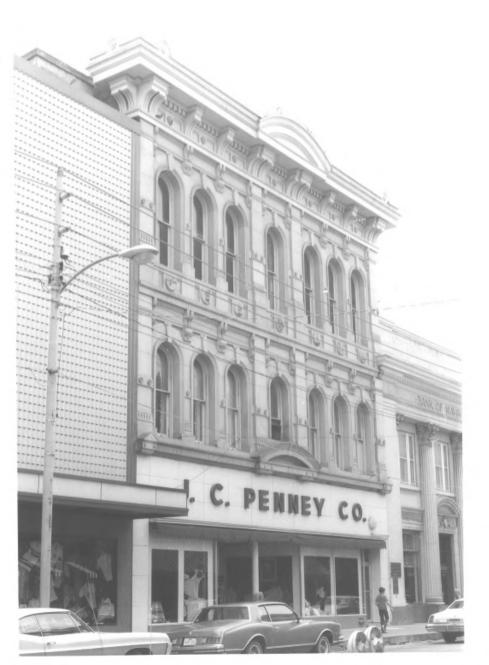

Maysville Downtown Historic District Maysville, Kentucky - Mason County Photographer: Vanessa E. Patrick Date Taken: June, 1980 Negative Location: Municipal Building Maysville, Kentucky View #22: #121-127 Market Street. east elevation.