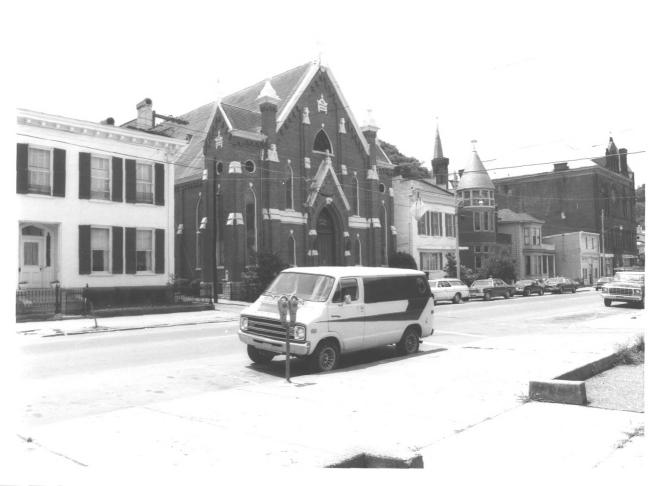

Maysville Downtown Historic District Maysville, Kentucky - Mason County Photographer: Vanessa E. Patrick Date Taken: June, 1980 Negative Location: Municipal Building Maysville, Kentucky View #45: Church of the Nativity (#37) East Third Street and Maysville High School, Limestone Street, looking north JAN 2 8 1982