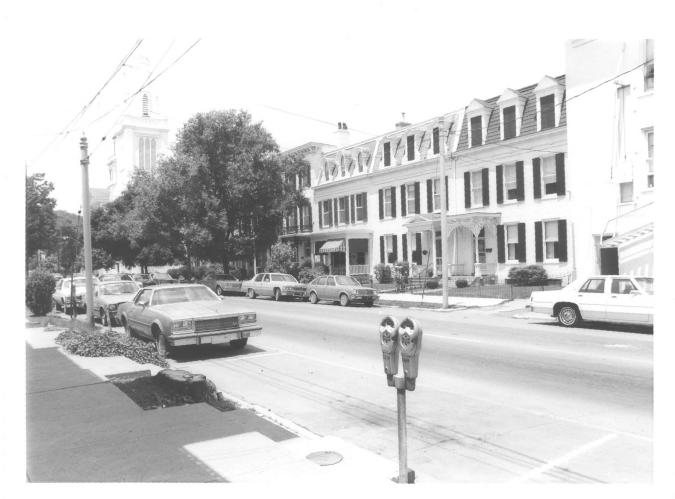

Maysville Downtown Historic District Maysville, Kentucky - Mason County Photographer: Vanessa E. Patrick Date Taken: May, 1980 Negative Location: Municipal Building Maysville, Kentucky View #33: #127-141 West Second Street. north side, looking east.