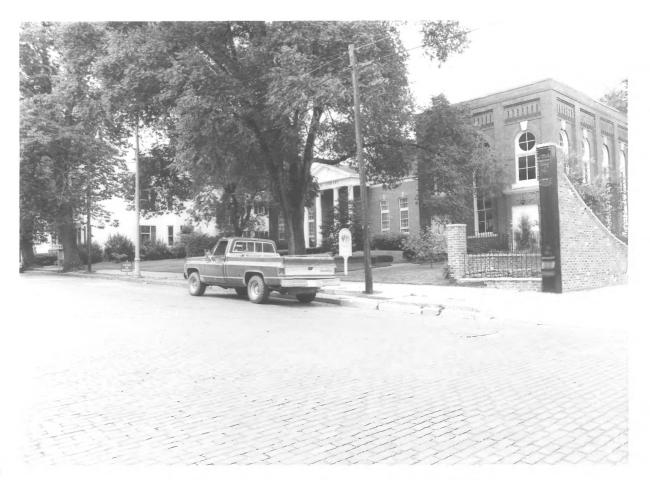

Maysville Downtown Historic District Maysville, Kentucky - Mason County Photographer: Vanessa E. Patrick Date Taken: August, 1980 Negative Location: Municipal Building Maysville, Kentucky View #13: Mason County Courthouse and Presbyterian Church, oblique view of south (main) facades, looking east.