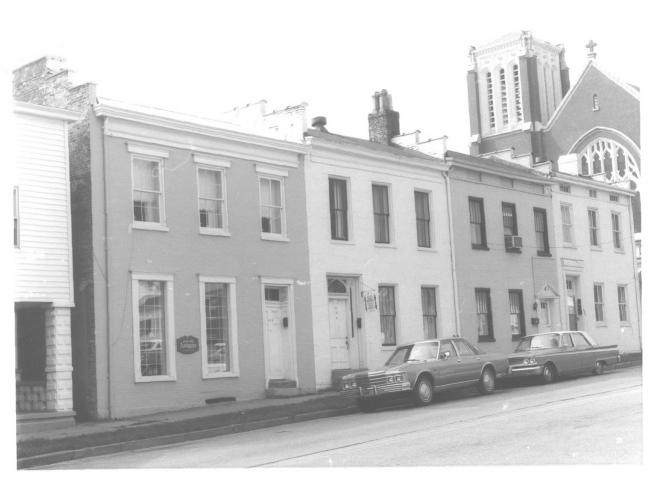

Maysville Downtown Historic District Maysville, Kentucky - Mason County Photographer: Vanessa E. Patrick Date Taken: June, 1980 Negative Location: Municipal Building Maysville, Kentucky View #2: #108-116 West Front Street, Looking west from Sutton Street.