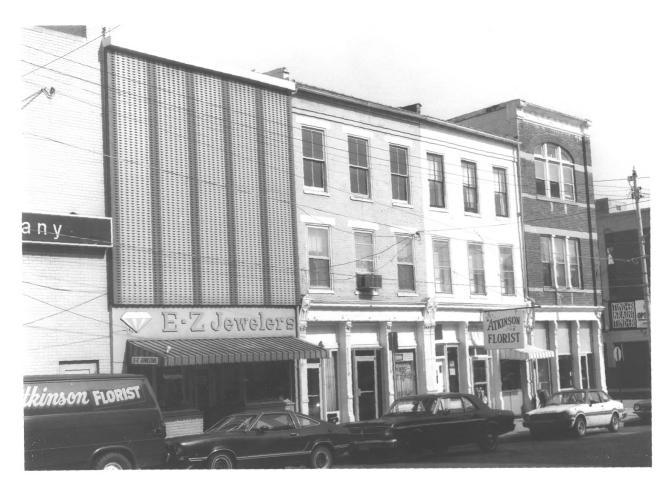

Maysville Downtown Historic District Maysville, Kentucky - Mason County Photographer: Vanessa E. Patrick Date Taken: June. 1980 Negative Location: Municipal Building Maysville, Kentucky View #11: #104 & 110 West Third Street, south side, looking east from vicinity of Mason County Jail.