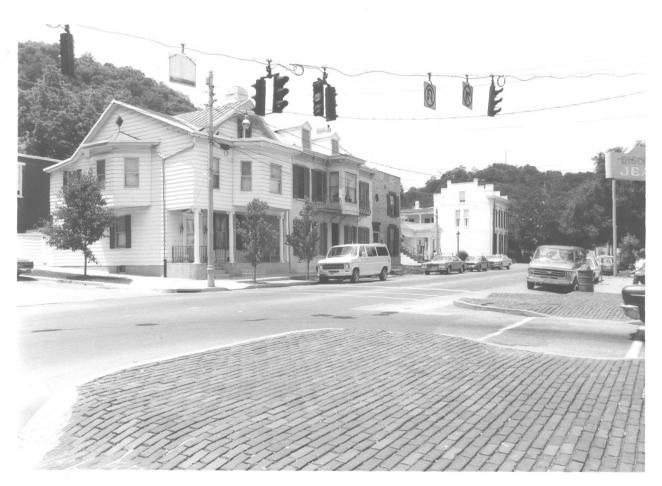

Maysville Downtown Historic District Maysville, Kentucky - Mason County Photographer: Vanessa E. Patrick Date Taken: June, 1980 Negative Location: Municipal Building Maysville, Kentucky View #47: #212-216 Limestone Street. east side, looking southeast.