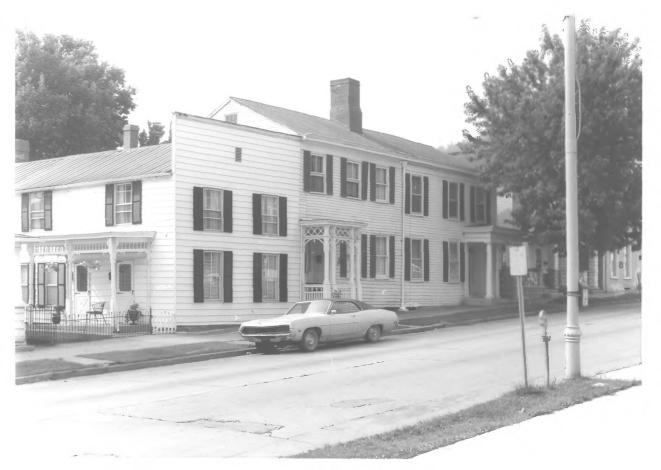

Maysville Downtown Historic District Maysville, Kentucky - Mason County Photographer: Vanessa E. Patrick Date Taken: June, 1980 Negative Location: Municipal Building Maysville, Kentucky View #47: #212-216 Limestone Street. east side, looking southeast.