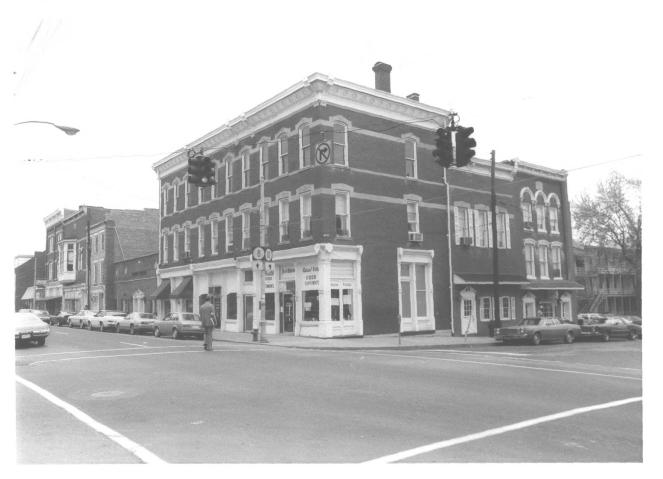

Maysville Downtown Historic District Maysville, Kentucky - Mason County Photographer: Vanessa E. Patrick Date Taken: August, 1980 Negative Location: Municipal Building Maysville, Kentucky View #23: #132 Market Street, northeast corner, Second and Market Streets. looking north. JAN 2 8 1982