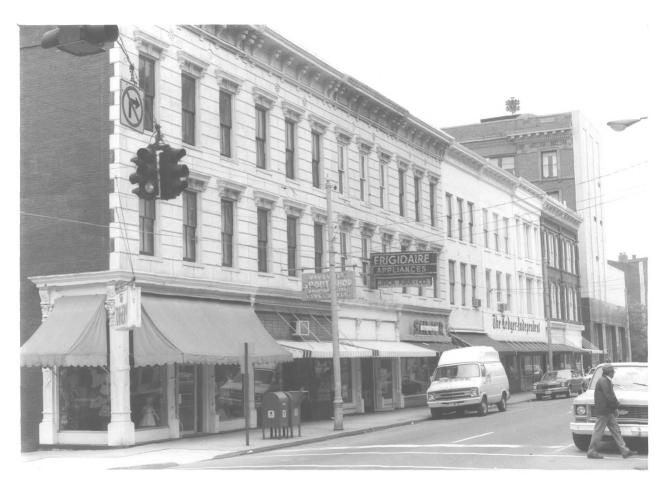

Maysville Downtown Historic District Maysville, Kentucky - Mason County Photographer: Vanessa E. Patrick Date Taken: June, 1980 Negative Location: Municipal Building Maysville, Kentucky View #2: #108-116 West Front Street, Looking west from Sutton Street.