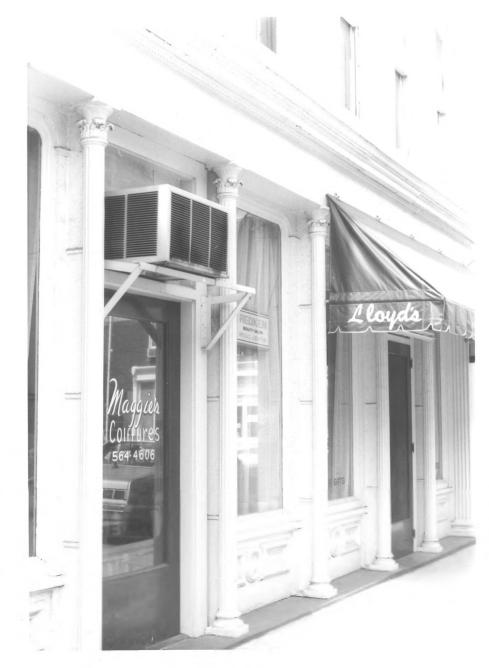

Maysville Downtown Historic District Maysville, Kentucky - Mason County Photographer: Vanessa E. Patrick Date Taken: July, 1980 Negative Location: Municipal Building Maysville, Kentucky View #48: #214 Limestone Street, detail: porch, west (main) façade.