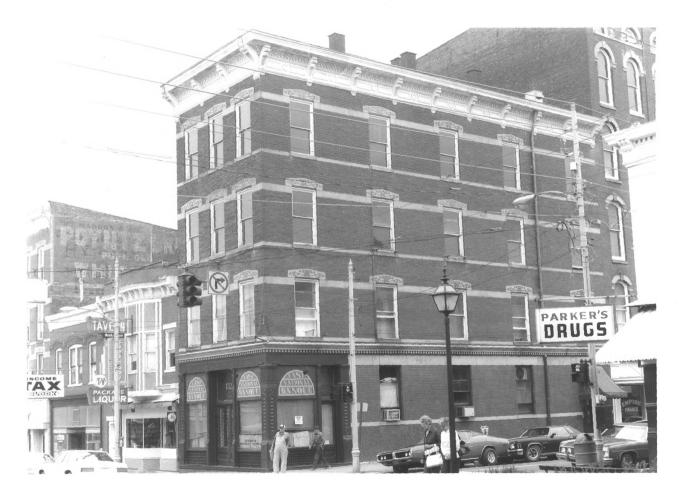

Maysville Downtown Historic District Maysville, Kentucky - Mason County Photographer: Vanessa E. Patrick Date Taken: June, 1980 Negative Location: Municipal Building Maysville, Kentucky View #35: #101-103-105 West Second St. northwest corner West Second and Sutton Streets, looking northwest.