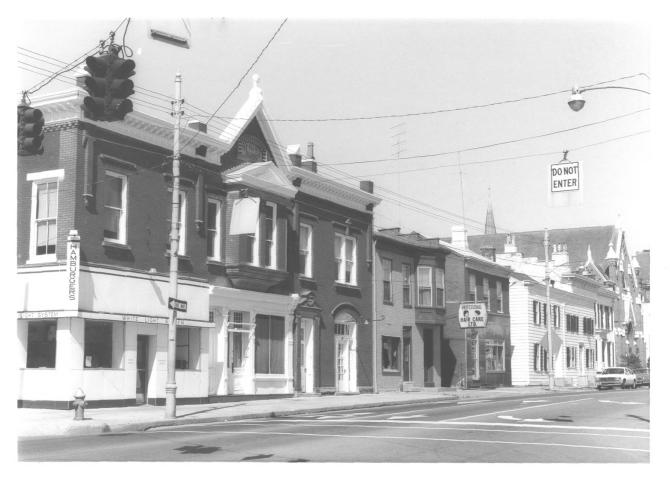

Maysville Downtown Historic District Maysville, Kentucky - Mason County Photographer: Vanessa E. Patrick Date Taken: June, 1980 Negative Location: Municipal Building Maysville, Kentucky View #2: #108-116 West Front Street, Looking west from Sutton Street.