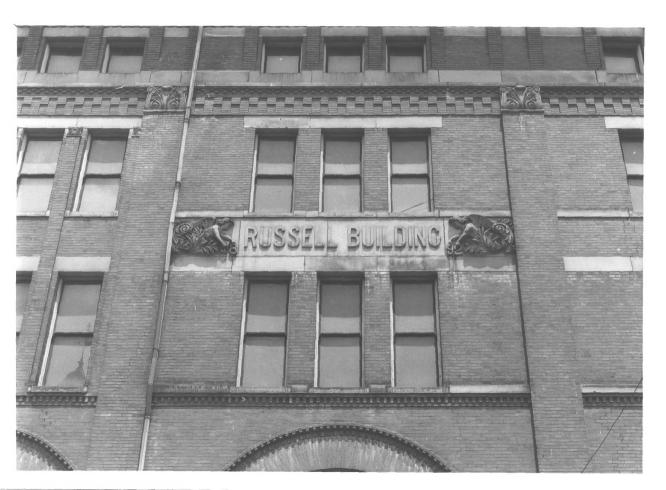

Maysville Downtown Historic District Maysville, Kentucky - Mason County Photographer: Vanessa E. Patrick Date Taken: August, 1980 Negative Location: Municipal Building Maysville, Kentucky View #9: #226 Sutton Street, west elevation.