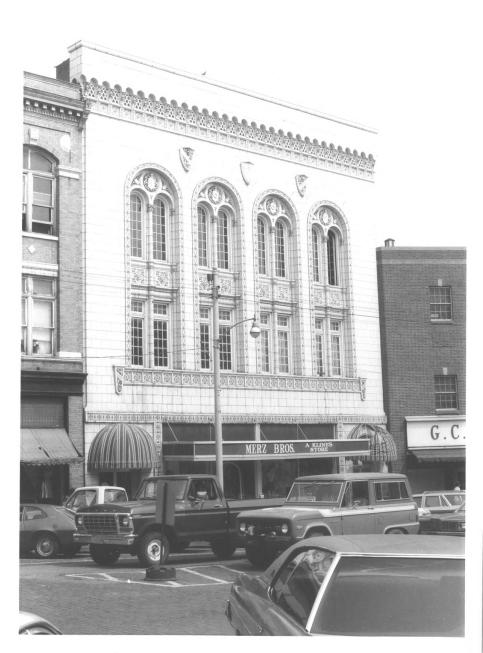

Maysville Downtown Historic District Maysville, Kentucky - Mason County Photographer: Vanessa E. Patrick Date Taken: June, 1980 Negative Location: Municipal Building Maysville, Kentucky View #2: #108-116 West Front Street, Looking west from Sutton Street.