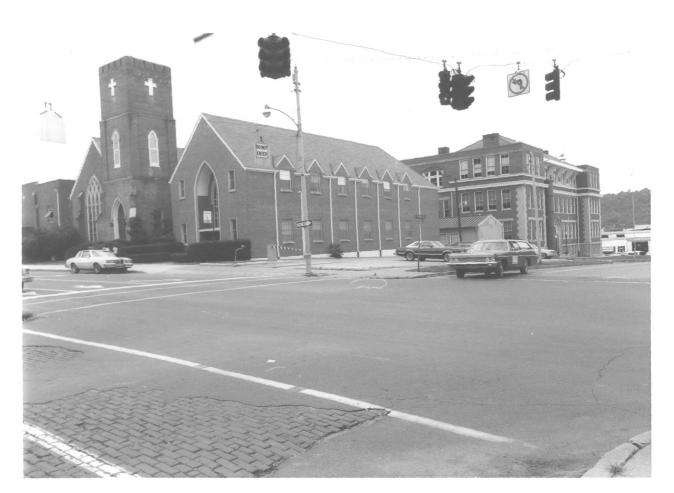

Maysville Downtown Historic District Maysville, Kentucky - Mason County Photographer: Vanessa E. Patrick Date Taken: June, 1980 Negative Location: Municipal Building Maysville, Kentucky View #45: Church of the Nativity (#37) East Third Street and Maysville High School, Limestone Street, looking north JAN 2 8 1982