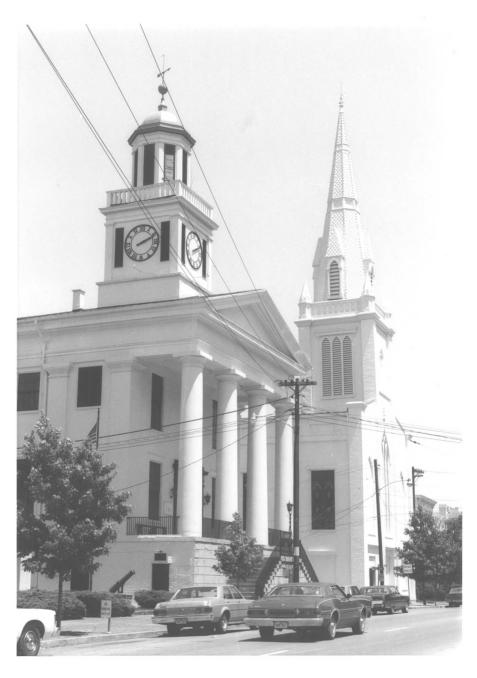

Maysville Downtown Historic District Maysville, Kentucky - Mason County Photographer: Vanessa E. Patrick Date Taken: August, 1980 Negative Location: Municipal Building Maysville, Kentucky View #13: Mason County Courthouse and Presbyterian Church, oblique view of south (main) facades, looking east.