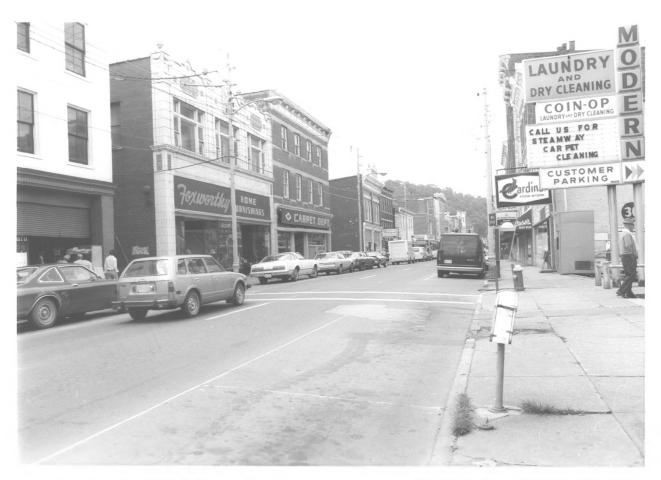

Maysville Downtown Historic District Maysville, Kentucky - Mason County Photographer: Vanessa E. Patrick Date Taken: June, 1980 Negative Location: Municipal Building Maysville, Kentucky View #38: West Second Street, looking west from Market Street.