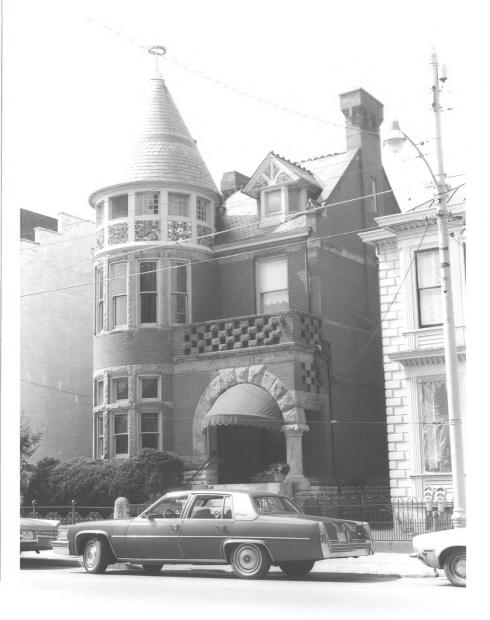

Maysville Downtown Historic District Maysville, Kentucky - Mason County Photographer: Vanessa E. Patrick Date Taken: June, 1980 Negative Location: Municipal Building Maysville, Kentucky View #3: Lee House, northwest corner of Sutton and West Front Streets (#102 -106), general view looking north. JAN 2 8 1982