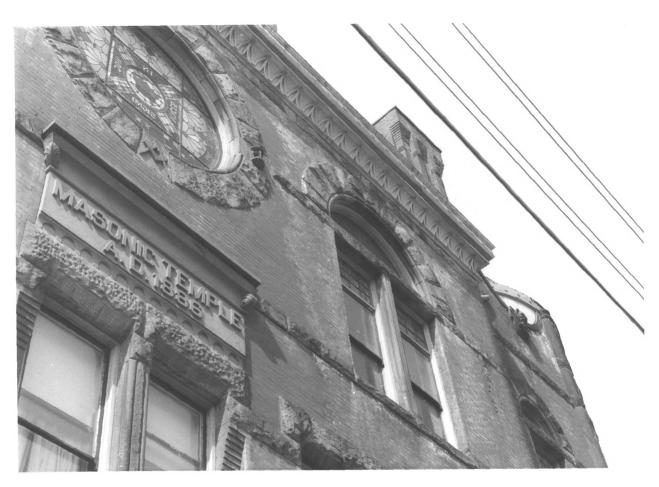

Maysville Downtown Historic District Maysville, Kentucky - Mason County Photographer: Vanessa E. Patrick Date Taken: June, 1980 Negative Location: Municipal Building Maysville, Kentucky View #22: #121-127 Market Street. east elevation.