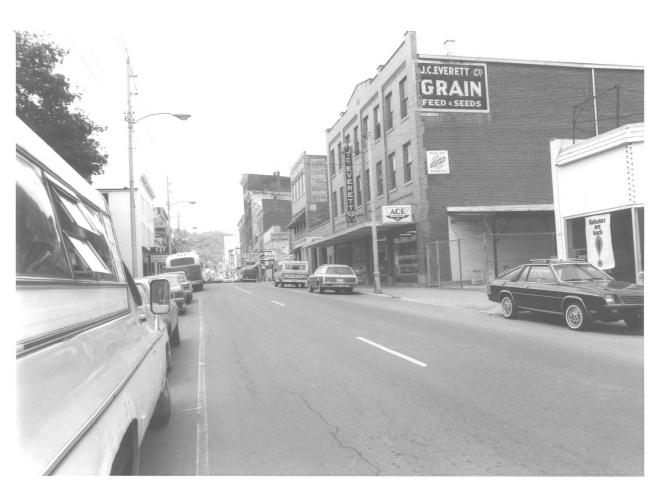

Maysville Downtown Historic District Maysville, Kentucky - Mason County Photographer: Vanessa E. Patrick Date Taken: June, 1980 Negative Location: Municipal Building Maysville, Kentucky View #24: #9-21 East Third Street. north side looking west.