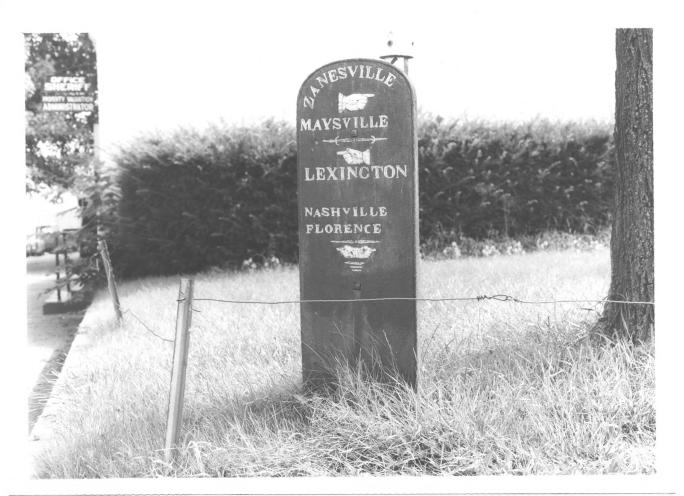

Maysville Downtown Historic District Maysville, Kentucky - Mason County Photographer: Vanessa E. Patrick Date Taken: August, 1980 Negative Location: Municipal Building Maysville, Kentucky View #12: Iron Turnpike marker, northeast corner of West Third and Sutton Street.