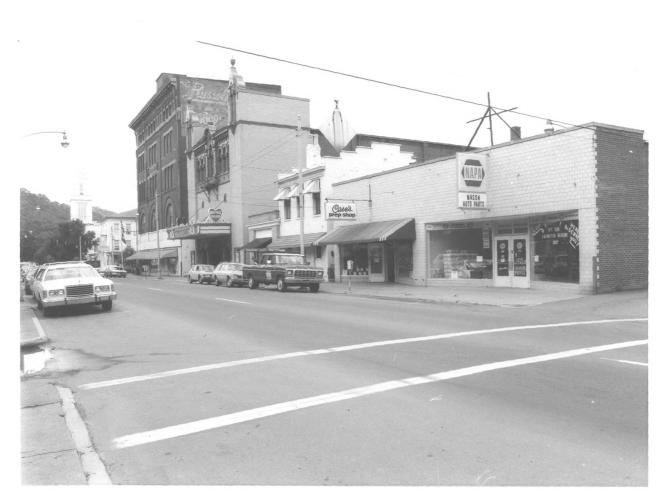

Maysville Downtown Historic District Maysville, Kentucky - Mason County Photographer: Vaneesa E. Patrick Date Taken: June, 1980 Negative Location: Municipal Building Maysville, Kentucky View #18: #227-237 Market Street, west side, looking west at Third Street.