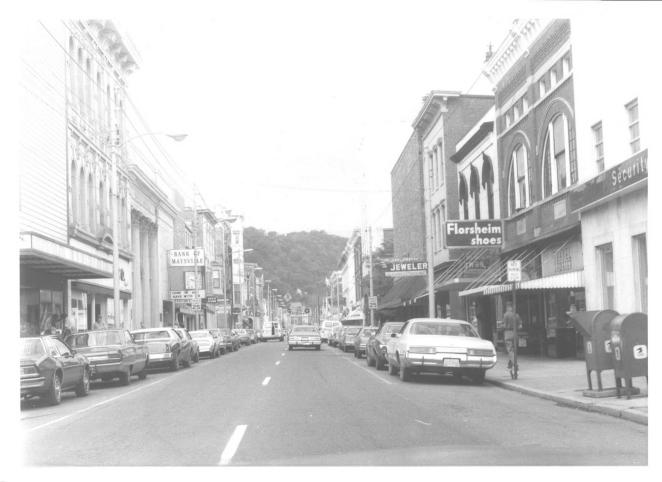

Maysville Downtown Historic District Maysville, Kentucky - Mason County Photographer: Vanessa E. Patrick Date Taken: May, 1980 Negative Location: Municipal Building Maysville, Kentucky View #17: Stanley Reed Court Street, looking north from West Third Street.