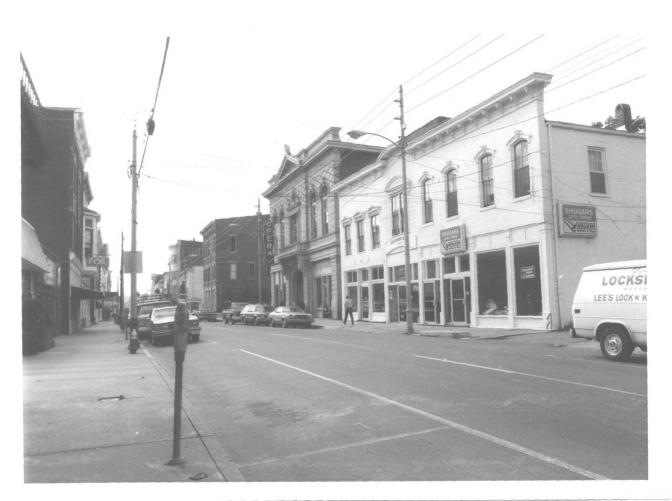

Maysville Downtown Historic District Maysville, Kentucky - Mason County Photographer: Vaneesa E. Patrick Date Taken: June, 1980 Negative Location: Municipal Building Maysville, Kentucky View #18: #227-237 Market Street, west side, looking west at Third Street.