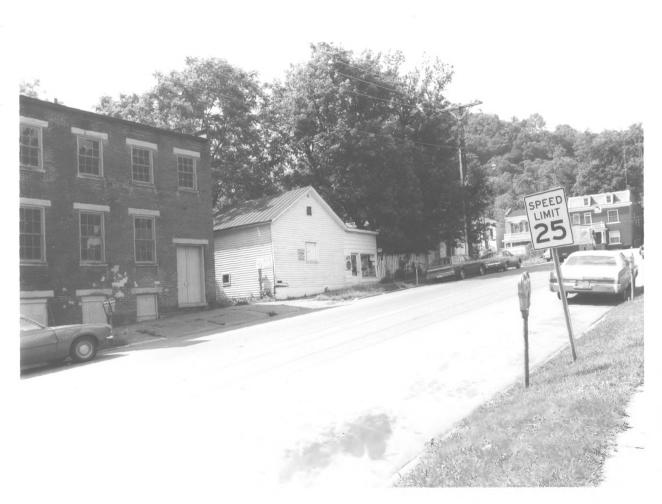

Maysville Downtown Historic District Maysville, Kentucky - Mason County Photographer: Vanessa E. Patrick Date Taken: June, 1980 Negative Location: Municipal Building Maysville, Kentucky View #2: #108-116 West Front Street, Looking west from Sutton Street.