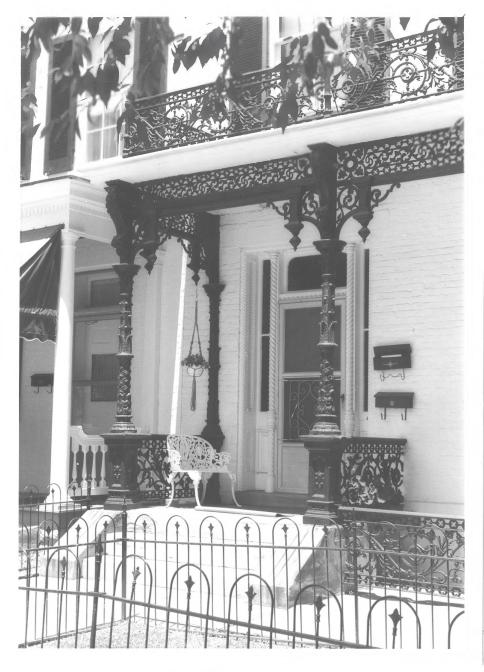

Maysville Downtown Historic District Maysville, Kentucky - Mason County Photographer: Vanessa E. Patrick Date Taken: June, 1980 Negative Location: Municipal Building Maysville, Kentucky View #15: #13 West Third Street, detail: porch, south (main) façade.