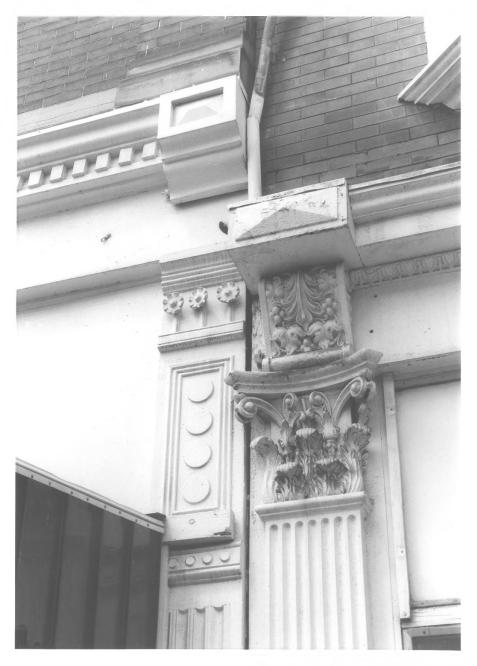

Maysville Downtown Historic District Maysville, Kentucky - Mason County Photographer: Vanessa E. Patrick Date Taken: May, 1980 Negative Location: Municipal Building Maysville, Kentucky View #41: #113 & 117 West Second Street detail: adjacent pilasters, south (main) façades.