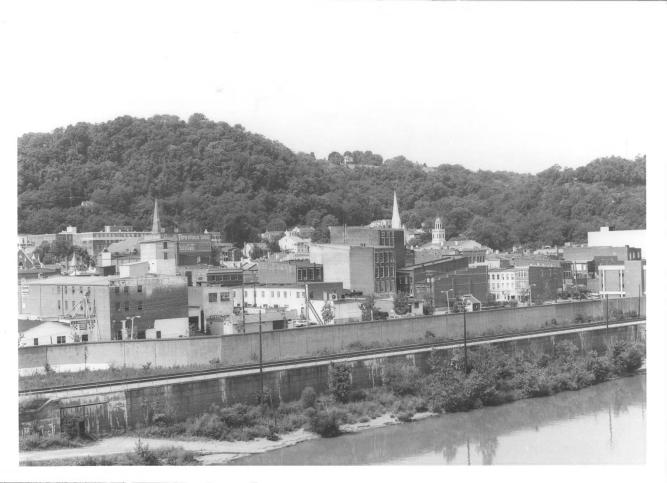

Maysville Downtown Historic District Maysville, Kentucky - Mason County Photographer: Vanessa E. Patrick Date Taken: August, 1980 Negative Location: Municipal Building Maysville, Kentucky View #1: Downtown Maysville (between Limestone and Court Streets), looking south from the Simon Kenton Memorial Bridge, over the Ohio River. JAN 2 8 1982