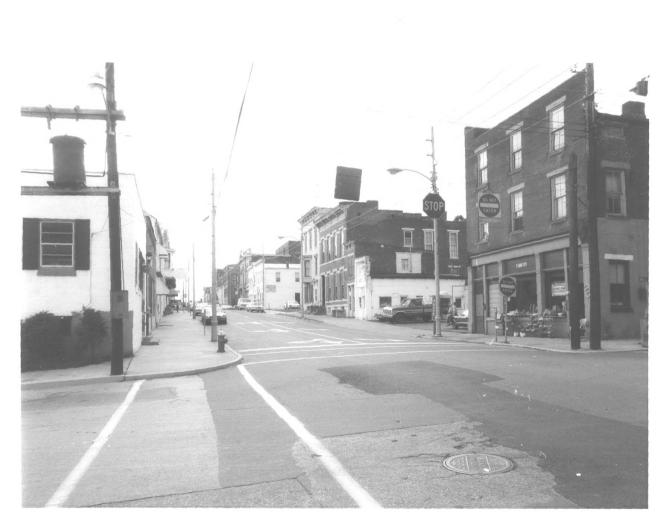

Maysville Downtown Historic District Maysville, Kentucky - Mason County Photographer: Vanessa E. Patrick Date Taken: June, 1980 Negative Location: Municipal Building Maysville, Kentucky View #32: West Second Street, looking east from Wall Street.