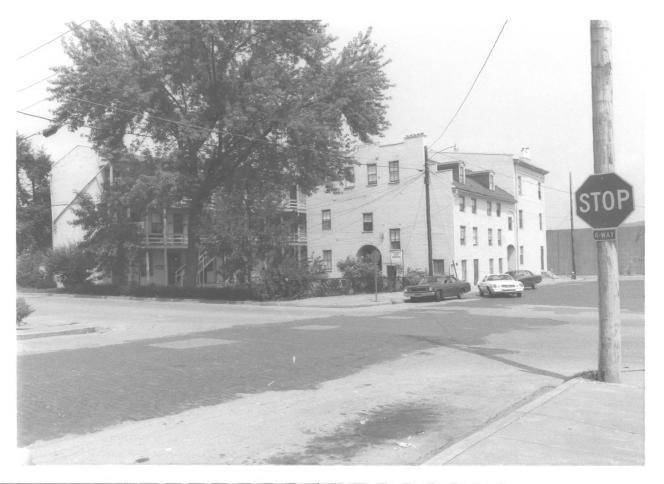

Maysville Downtown Historic District Maysville, Kentucky - Mason County Photographer: Vanessa E. Patrick Date Taken: June, 1980 Negative Location: Municipal Building Maysville, Kentucky View #3: Lee House, northwest corner of Sutton and West Front Streets (#102 -106), general view looking north. JAN 2 8 1982