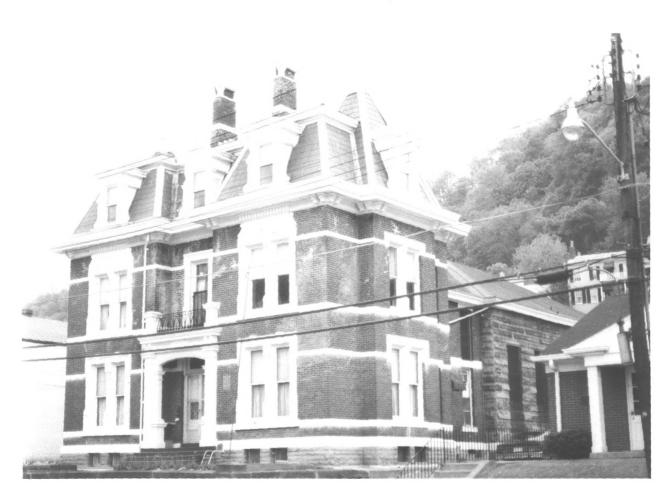

Maysville Downtown Historic District Maysville, Kentucky - Mason County Photographer: Vanessa E. Patrick Date Taken: June, 1980 Negative Location: Municipal Building Maysville, Kentucky View #3: Lee House, northwest corner of Sutton and West Front Streets (#102 -106), general view looking north. JAN 2 8 1982