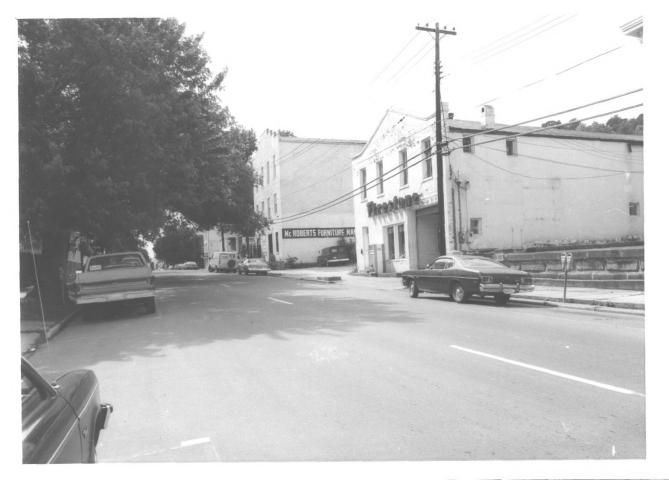

Maysville Downtown Historic District Maysville, Kentucky - Mason County Photographer: Vanessa E. Patrick Date Taken: June, 1980 Negative Location: Municipal Building Maysville, Kentucky View #2: #108-116 West Front Street, Looking west from Sutton Street.