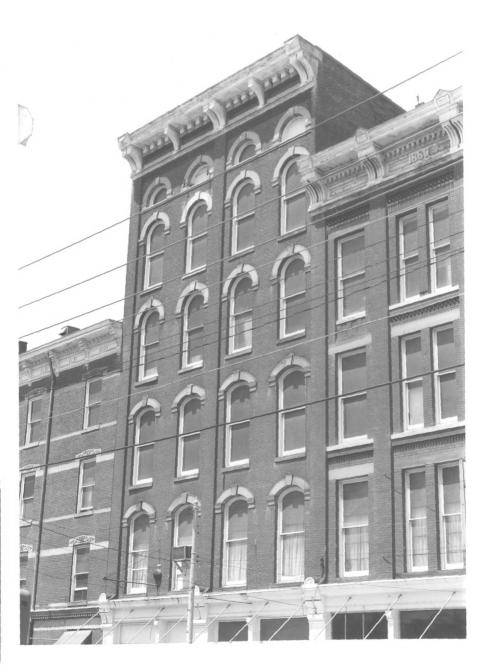

Maysville Downtown Historic District Maysville, Kentucky - Mason County Photographer: Vanessa E. Patrick Date Taken: June, 1980 Negative Location: Municipal Building Maysville, Kentucky View #2: #108-116 West Front Street, Looking west from Sutton Street.