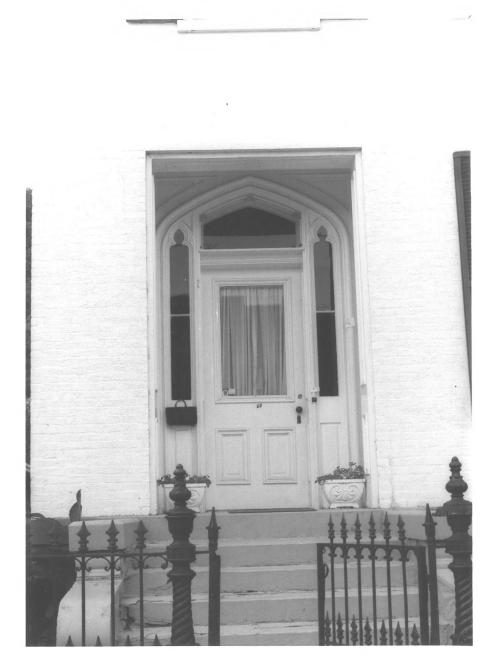

Maysville Downtown Historic District Maysville, Kentucky - Mason County Photographer: Vanessa E. Patrick Date Taken: August, 1980 Negative Location: Municipal Building Maysville, Kentucky View #4: Lee House, doorway, north façade, northern addition.