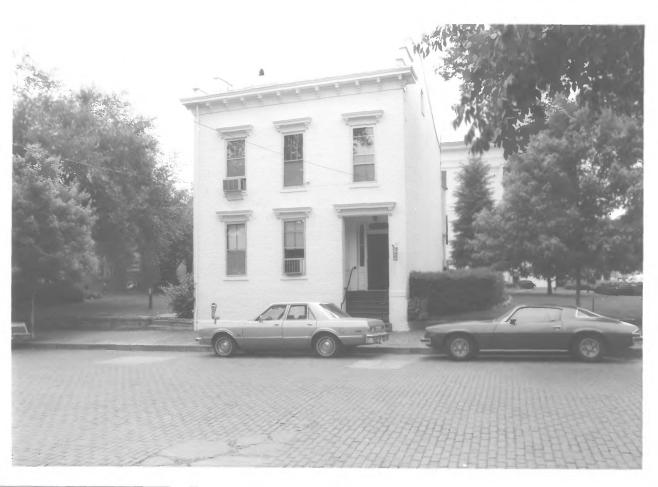

Maysville Downtown Historic District Maysville, Kentucky - Mason County Photographer: Vanessa E. Patrick Date Taken: June, 1980 Negative Location: Municipal Building Maysville, Kentucky View #5: Wall Street (#216), east side, looking south.