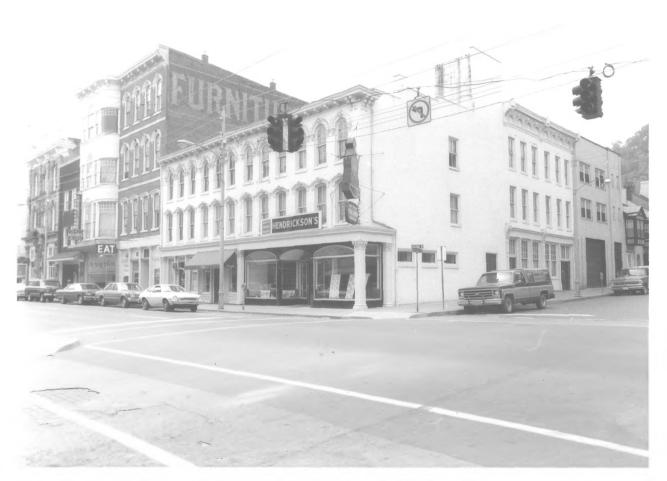

Maysville Downtown Historic District Maysville, Kentucky - Mason County Photographer: Vanessa E. Patrick Date Taken: June, 1980 Negative Location: Municipal Building Maysville, Kentucky View #24: #9-21 East Third Street. north side looking west.