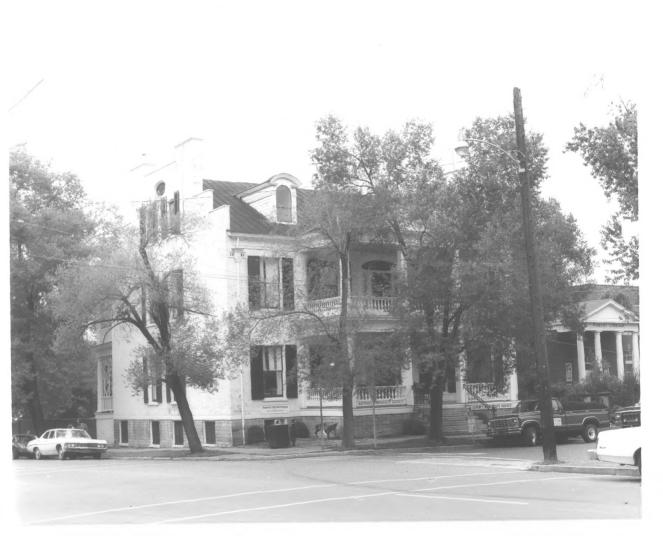

Maysville Downtown Historic District Maysville, Kentucky - Mason County Photographer: Vanessa E. Patrick Date Taken: May, 1980 Negative Location: Municipal Building Maysville, Kentucky View #17: Stanley Reed Court Street, looking north from West Third Street.