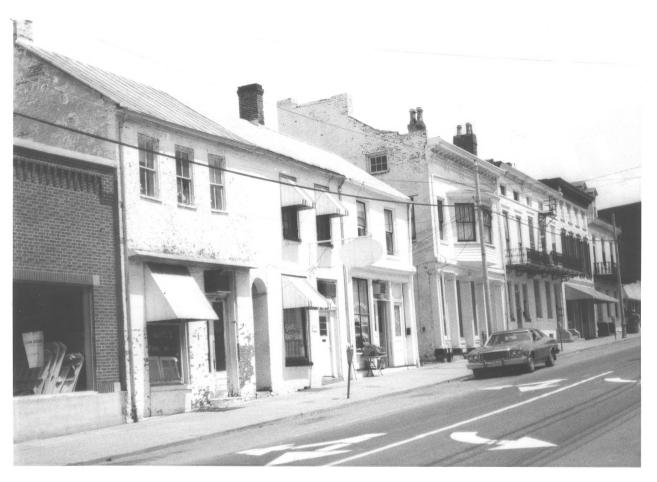

Maysville Downtown Historic District Maysville, Kentucky - Mason County Photographer: Vanessa E. Patrick Date Taken: June, 1980 Negative Location: Municipal Building Maysville, Kentucky View #2: #108-116 West Front Street, Looking west from Sutton Street.