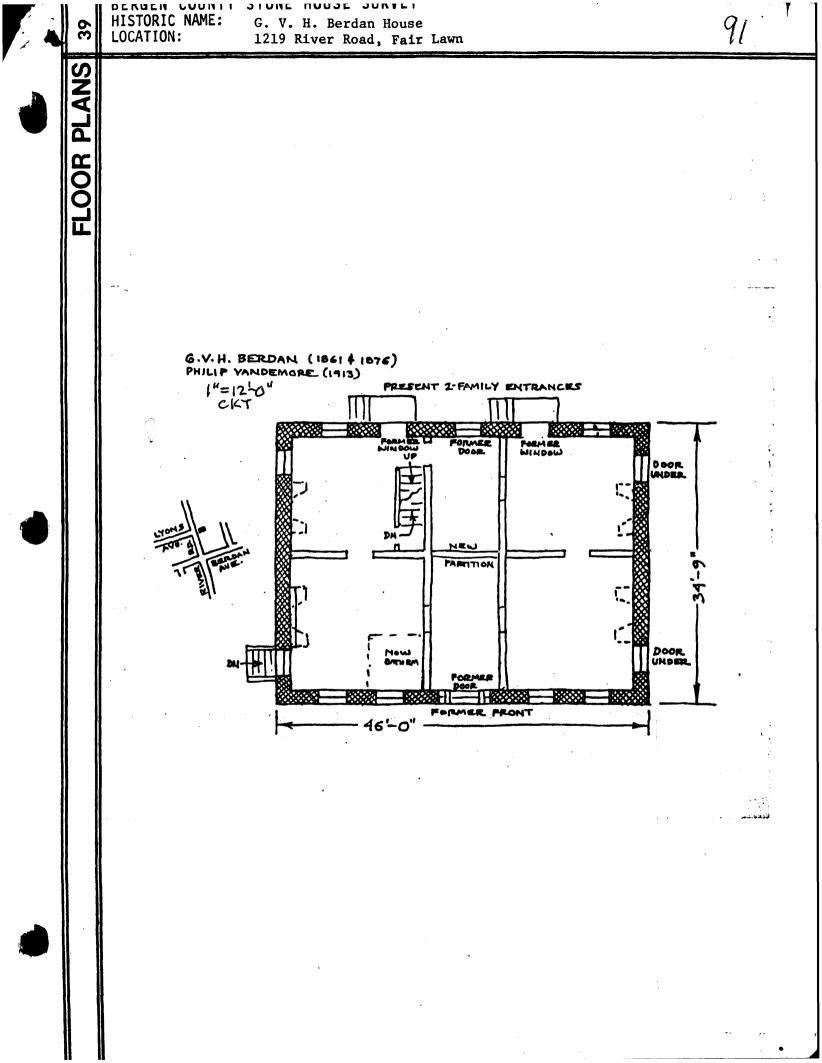

1

é

CONSTRUCTION DATE/SOURCE: NUMBER OF STORIES: 1810-30/Architectural evidence CELLAR: Yes CHIMNEY FOUNDATION: **BUILDER:** Stone Arch FORM/PLAN TYPE: Type 'J', 5 bay, center hall, □ Brick Arch, Stone Foundation 2 rooms deep, each room with gable end **Other** Stone jamb, wood lintels fireplace. (46'0" x 34'9") FLOOR JOISTS: 7<sup>1</sup>/<sub>2</sub>"d x 5"w @ 25-27" apart with 11" floor boards. FRAMING SYSTEM: FIRST FLOOR CEILING HEIGHT: Intermediate Summer Beam 8'9" Intermediate Bearing Wall FIRST FLOOR WALL THICKNESS: 23" 🗌 Clear Span 0ther GARRET FLOOR JOISTS: Not visible EXTERIOR WALL FABRIC: GARRET: Stucco over sandstone Unfinished Space **Finished** Space ROOF: FENESTRATION: **Gable** Front: 35" x 63" sash Gambrel Curb 1 Other ENTRANCE LOCATION/TYPE: EAVE TREATMENT: Was originally in center bay of south Sweeping Overhang front and was 6'0" wide and had a fan ] Supported Overhang light transom above. No Overhang Boxed Gutter (Overhang on 🗋 Other gable ends)