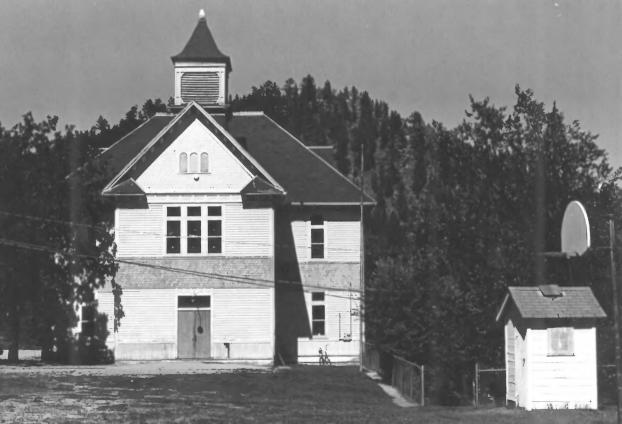

Keyptone School

Keystone Elementary School Keystone, South Dakota Dennington Co. Deb Clow 9/1980 Historical Preservation Center South Facade Photo #4/ ... FEB 2 2 1981