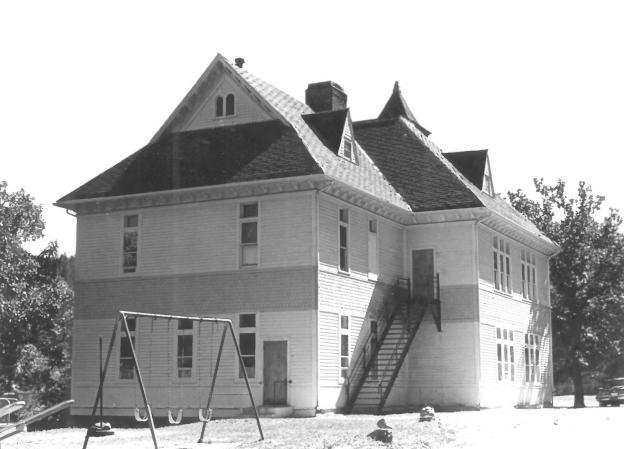

Historical Preservation Center East Facade Photo #2/4/ FEB 2 2 1981

Keystone Scheere Keystone Elementary School Keystone, South Dakota Dennington Ca-Deb Clow 9/1980 Historical Preservation Center North and West Facades FEB 2 2 1981 Photo #3/9