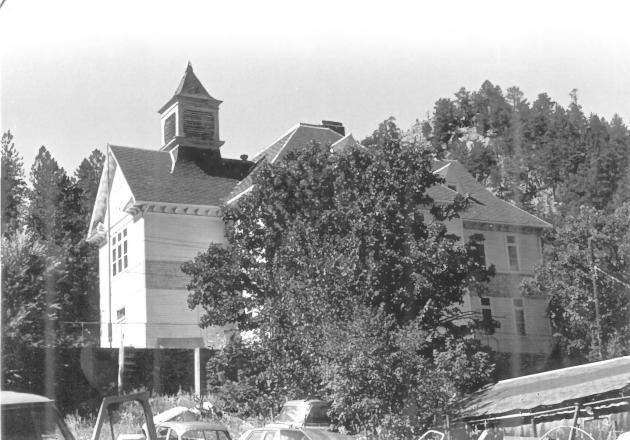

Historical Preservation Center East Facade Photo #2/4/ FEB 2 2 1981

Keystone Scheere Keystone Elementary School Keystone, South Dakota Dennington Ca-Deb Clow 9/1980 Historical Preservation Center North and West Facades FEB 2 2 1981 Photo #3/9