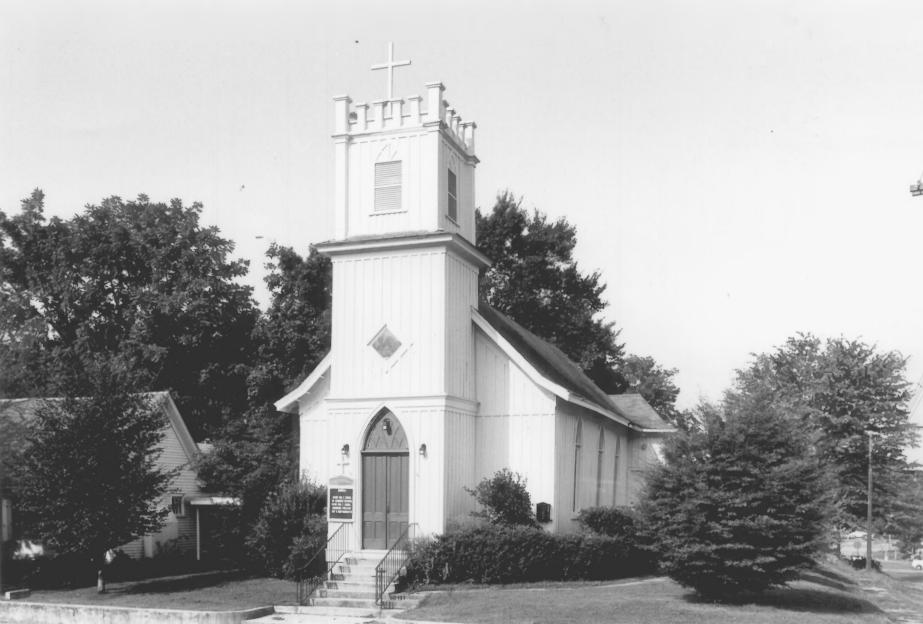

## AUG 1 6 1977

#7057

- ST. MATTHEW'S EPISCOPAL CHURCH COVINGTON, TN PHOTO BY: Nick Fielder
- NOV 2 3 1976

AUG 1 6 1977

- DATE: September 1976
- NEG: Tennessee Historical Commission East elevation

TIPTON COUNTY