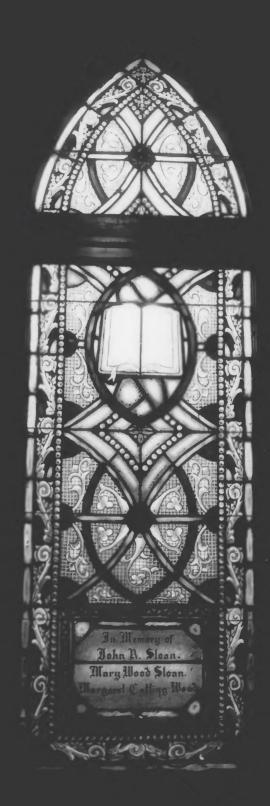

#3 of 7.

ST. MATTHEW'S EPISCOPAL CHURCH COVINGTON, TN TIPTON COUNTY PHOTO BY: Nick Fielder DATE: September 1976 NEG: Tennessee Historical Commission

Stained-glass window, south elevation