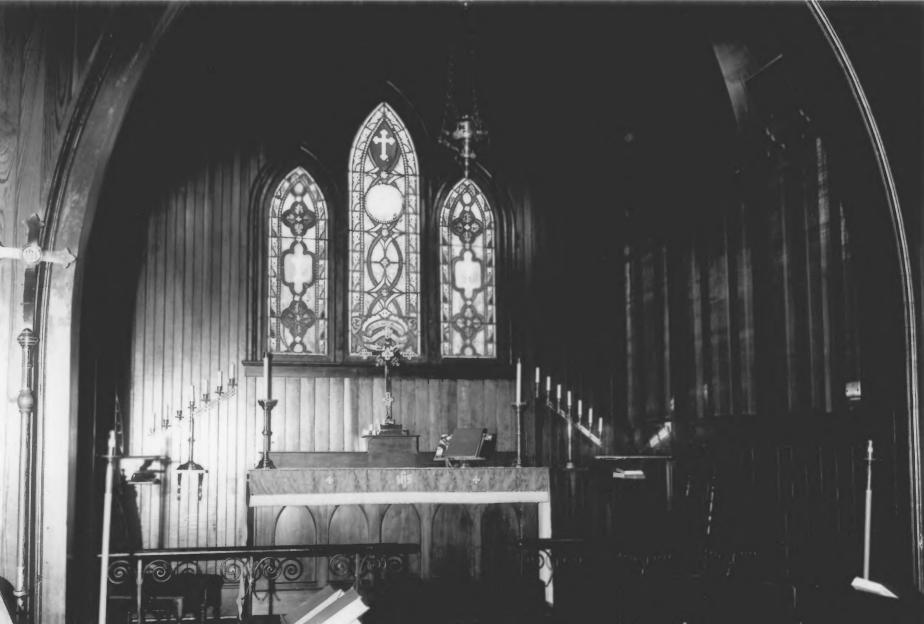

## AUG 1 6 1977 NOV 2 3 1976

#20f7 ST. MATTHEW'S EPISCOPAL CHURCH TIPTON COUNTY COVINGTON, TN PHOTO BY: Nick Fielder DATE: September 1976 NEG: Tennessee Historical Commission Close up of chancel, altar, and tripleset stained-glass windows (facing west) NOV 2 3 1976 AUG 16 1977