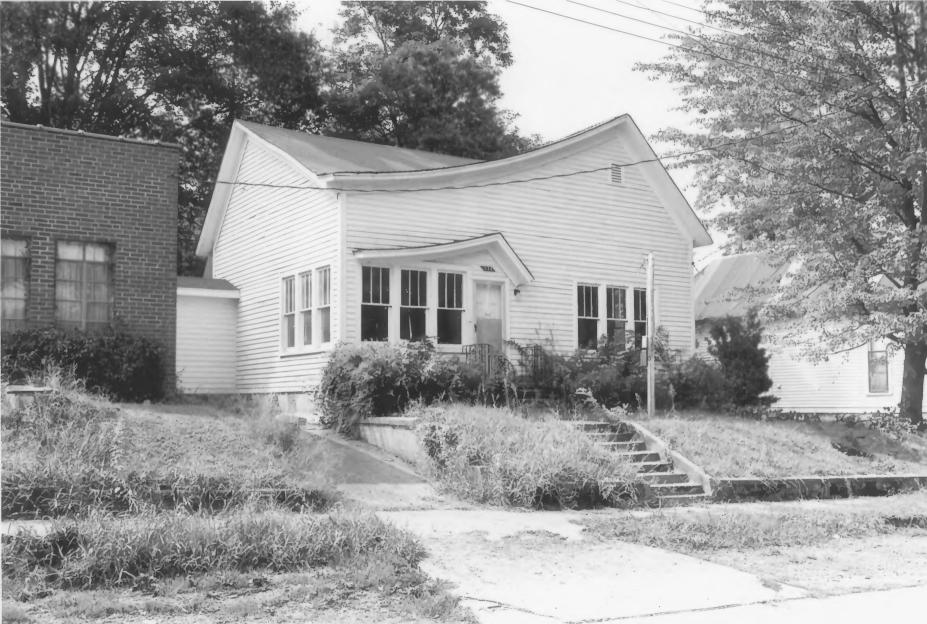

## AUG 1 6 1977 NOV 2 3 1976

#5 of 7

ST. MATTHEW'S EPISCOPAL CHURCH NOV 2 3 1976 COVINGTON, TN TIPTON Co. PHOTO BY: Nick Fielder DATE: September 1976 NEG: Tennessee Historical Commission "Christianized" Sunday School Building North and East elevations AUG 1 6 1977