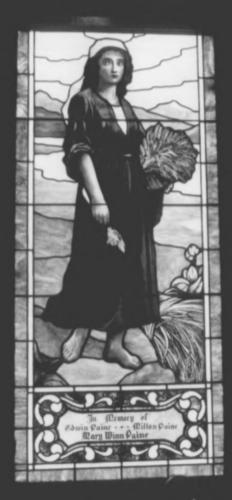

#3 of 7.

ST. MATTHEW'S EPISCOPAL CHURCH COVINGTON, TN TIPTON COUNTY PHOTO BY: Nick Fielder DATE: September 1976 NEG: Tennessee Historical Commission

Stained-glass window, south elevation