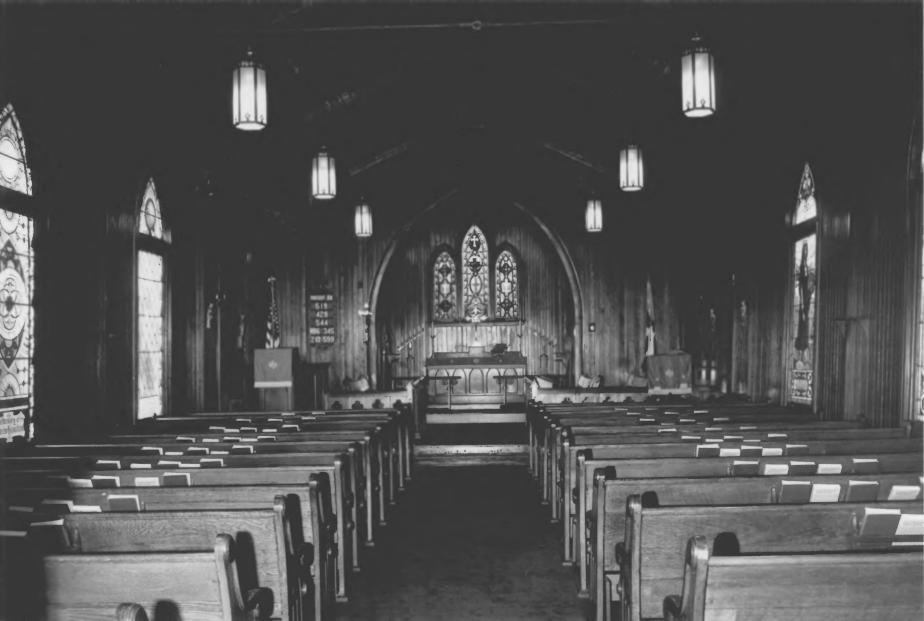

#10f7

ST. MATTHEW'S EPISCOPAL CHURCH COVINGTON, TN TIPTON COUNTY PHOTO BY: Nick Fielder DATE: September 1976 NEG: Tennessee Historical Commission Interior, facing west