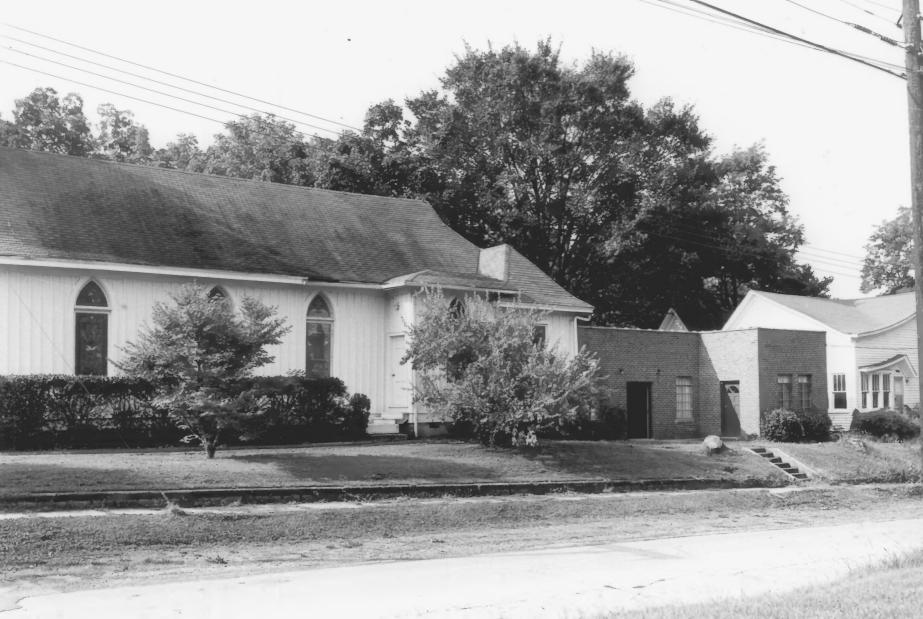

- MATTHEW'S EPISCOPAL CHURCCH ST. TIPTON COUNTY NOV 2 3 1976 COVINGTON, TN
- PHOTO BY: Nick Fielder
- DATE: September 1976
- NEG: Tennesseee Historical Commission North elevation