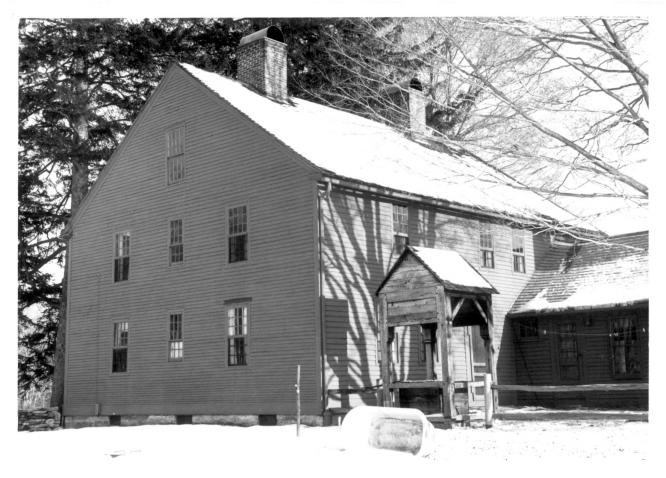

4. IDENTIFICATION

Connecticut

DESCRIBE VIEW, DIRECTION, ETC.

View from northwest to southeast: the northwest wing and the northwest side of the house.

CODE

-06