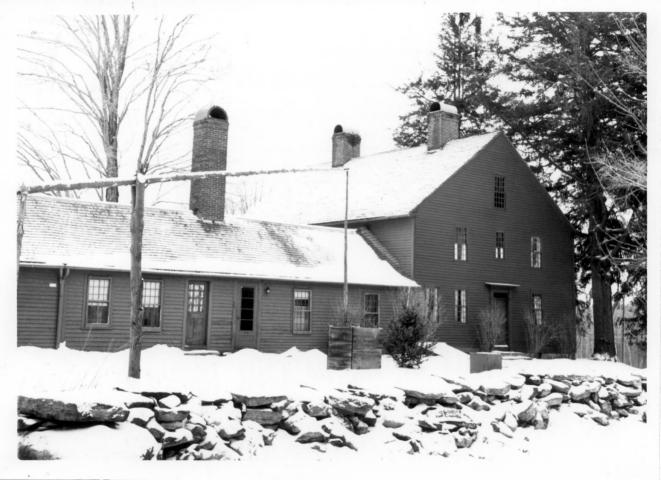

#### STATE UNITED STATES DEPARTMENT OF THE INTERIOR NATIONAL PARK SERVICE Connecticut COLINTY NATIONAL REGISTER OF HISTORIC PLACES Tolland PROPERTY PHOTOGRAPH FORM FOR NPS USE ONLY ENTRY NUMBER DATE (Type all entries - attach to or enclose with photograph) COMMON Hale Homestead MEGISTER AND/ORHISTORIC: Deacon Richard Hale House LOCATION STREET AND NUMBER: South Street CITY OR TOWN. Coventry

COUNTY:

Tolland

CODE

013

PHOTO REFERENCE PHOTO CREDIT:

STATE

5 Z

0

O

2

S

ш

ш

1. NAME

Herbert C. Darbee. Associate Director

DATE OF PHOTO: March 2. 1970 NEGATIVE FILED ATConnecticut Historical Commission

4. IDENTIFICATION

Connecticut

DESCRIBE VIEW, DIRECTION, ETC.

View from northwest to southeast: the northwest wing and the northwest side of the house.

CODE

-06