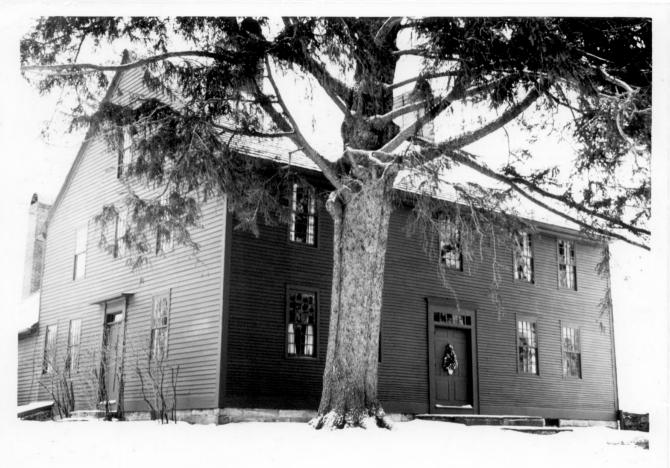

## NATIONAL REGISTER OF HISTORIC PLACES PROPERTY PHOTOGRAPH FORM

#1

STATE

COUNTY

Connecticut

(Type all entries - attach to or enclose with photograph)

Tolland FOR NPS USE ONLY ENTRY NUMBER 11.11 10 0033

|    |                                             | TOTAL COUNTY IN TOTAL                                   | $\sim$ |
|----|---------------------------------------------|---------------------------------------------------------|--------|
| 1. | NAME                                        | (0.197)                                                 |        |
|    | соммом: KNathan Hale Homestead              |                                                         |        |
|    | AND/OR HISTORIC: Deacon Richard Hale House  | A VITICIDIU VA                                          |        |
| 2. | LOCATION                                    | A JANOITAN E                                            |        |
|    | STREET AND NUMBER:                          | 100 E                                                   |        |
|    | South Street                                | I DVBI & JUL IN                                         |        |
|    | CITY OR TOWN:                               | H                                                       |        |
|    | Coventry                                    | ASSISTANCE (SA)                                         |        |
|    | STATE: CODE COUNTY                          | 18/                                                     |        |
|    | Connecticut <del>06</del> Tol               | $1 \text{ and } \sqrt{ \xi } \sqrt{ \xi } \sqrt{ \xi }$ |        |
| 3  | PHOTO REFERENCE 69                          |                                                         |        |
|    | рното скеріт: Herbert C. Darbee             |                                                         |        |
|    | DATE OF PHOTO: March 2, 1970                | •                                                       |        |
|    | NEGATIVE FILED AT:                          |                                                         |        |
|    | Connecticut Historical Commission, Hartf    | ord, Connecticut                                        |        |
| 4. | IDENTIFICATION                              |                                                         |        |
|    | DESCRIBE VIEW, DIRECTION, ETC.              |                                                         |        |
|    | View from north to south: the facade and th | e northwest wing.                                       |        |
|    |                                             |                                                         | 1      |