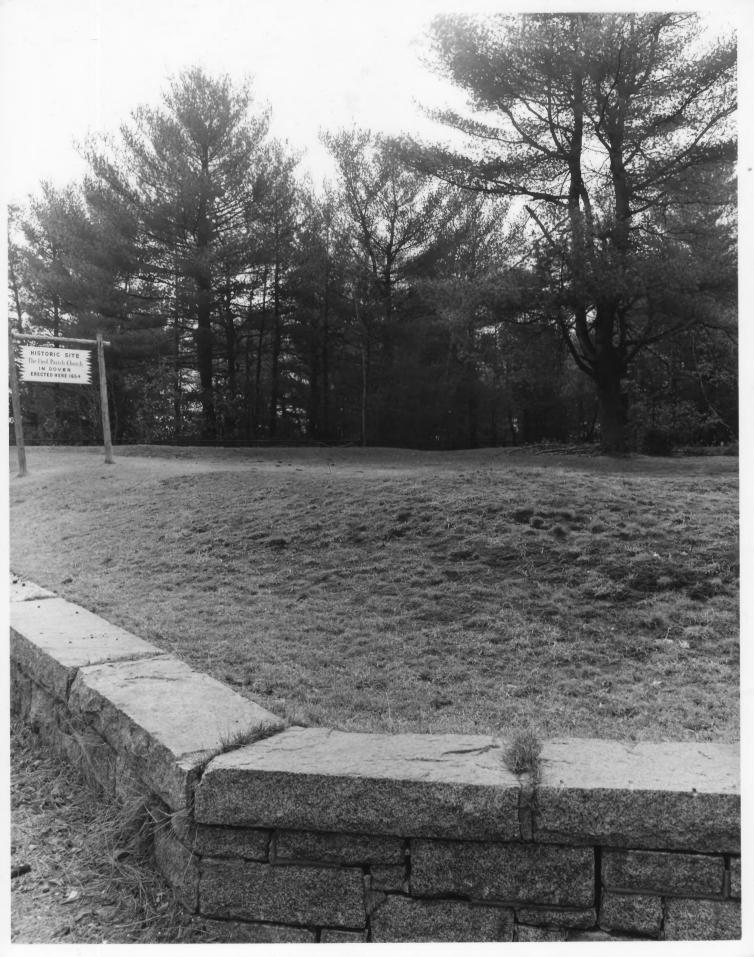

City/Town/State:

DOVER, NEW HAMPSHIRE

Photographer:

DAVID STARBUCK

Negative with:

PHOTOGRAPHER

Description:

Surface of meeting house foundation. Note the earth embankment in

the foreground and around the perimeter.

Photographer facing N NE E SE S SW W NW

Photo Date:

March 1981

Photo Number / JAN 26 1982

Historic Name:

FIRST PARISH CHURCH - DOVER POINT SITE

Common Name: