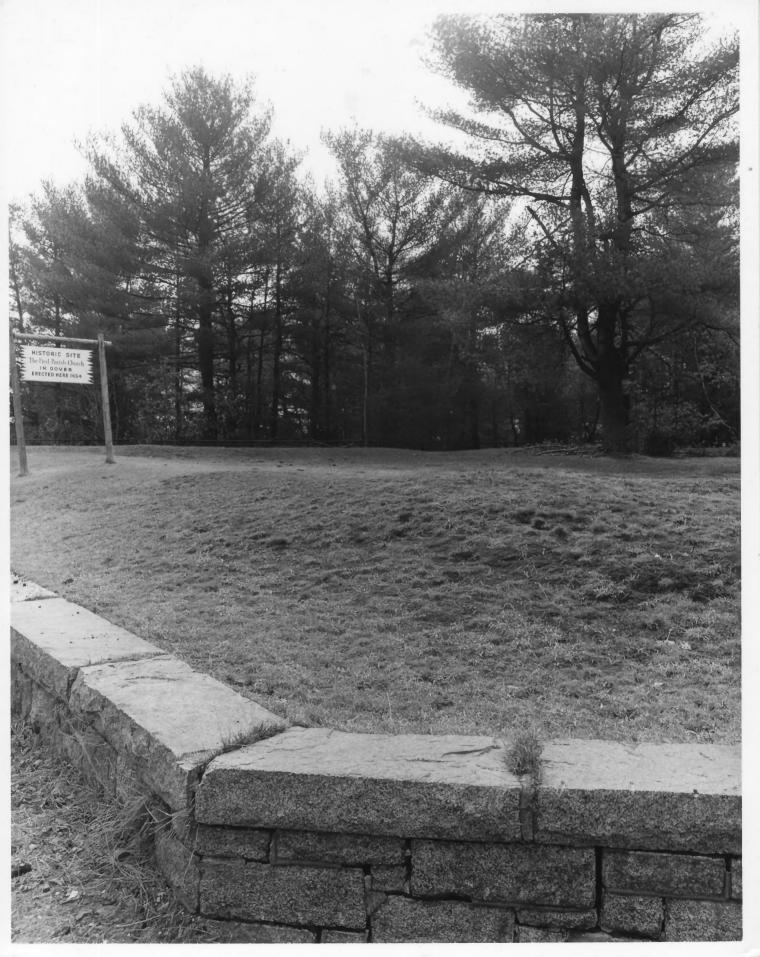

Negative with:

PHOTOGRAPHER

Description:

Surface of meeting house foundation. Note the earth embankment in

the foreground and around the perimeter.

Photographer facing N NE E SE S SW W NW

Photo Date:

March 1981

Photo Number 4 of 4

JAN 26 1982