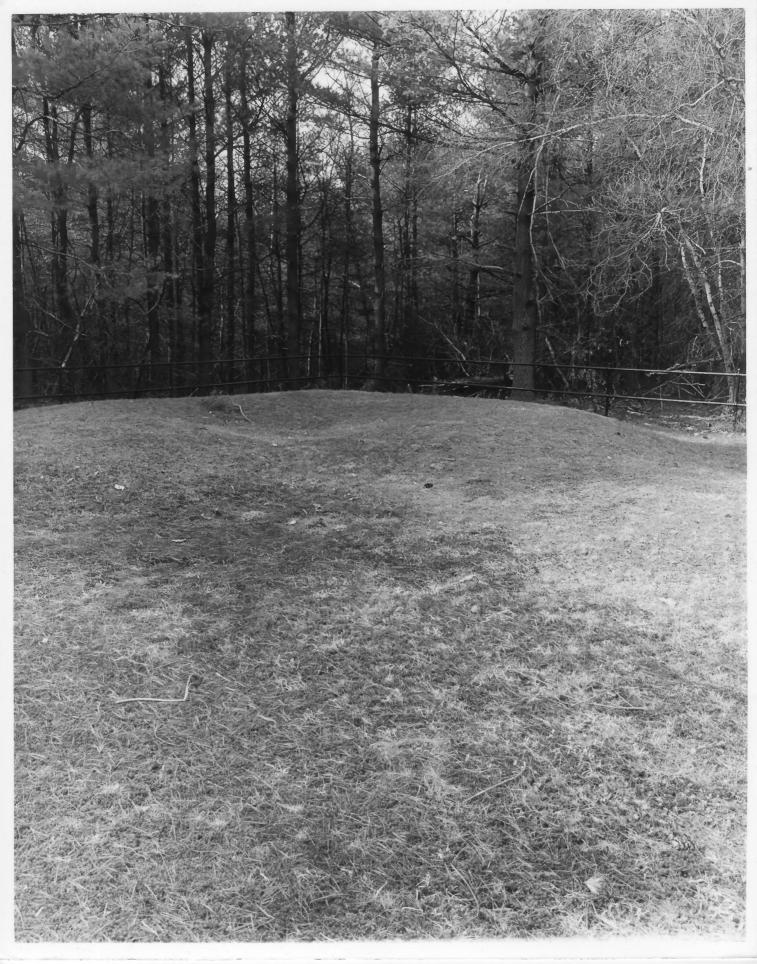

DOVER, NEW HAMPSHIRE

Photographer:

DAVID STARBUCK

Negative with:

PHOTOGRAPHER

Description:

Note the depression in the center of the sconce (bulwark) at the

northwest corner of the meetinghouse foundation. Also note proximity

of woods adjacent to the protective fence.

Photographer facing N NE E SE S SW W NW Photo Date: March 1981

Photo Number 3 of 4

JAN 26 1982

Historic Name: Common Name: FIRST PARISH CHURCH - DOVER POINT SITE FIRST PARISH CHURCH - DOVER POINT SITE