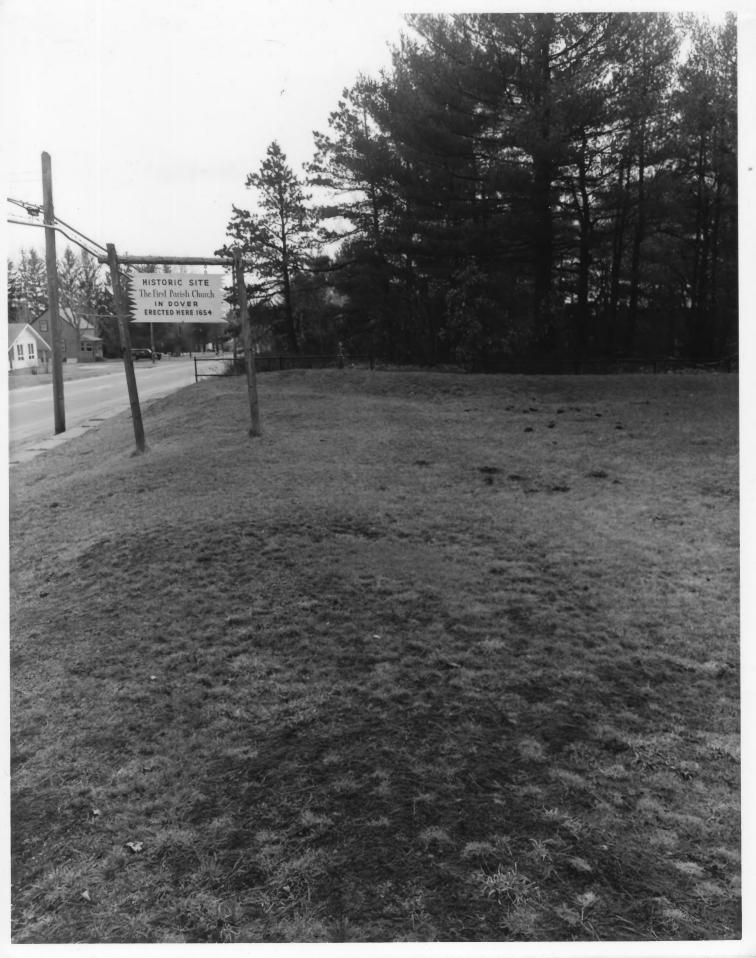

DAVID STARBUCK

Negative with:

PHOTOGRAPHER

Description:

Eastern embankment. Dover Point Road visible on the left. southeast sconce (bulwark) of the meeting house is visible in the

background center.

Photographer facing N NE E SE S SW W NW Photo Date: March 1981

Photo Number 3 of 4 JAN 26 1982

Historic Name: Common Name:

FIRST PARISH CHURCH - DOVER POINT SITE · FIRST PARISH CHURCH - DOVER POINT SITE

NR District:

NA

Address:

DOVER POINT ROAD

City/Town/State: