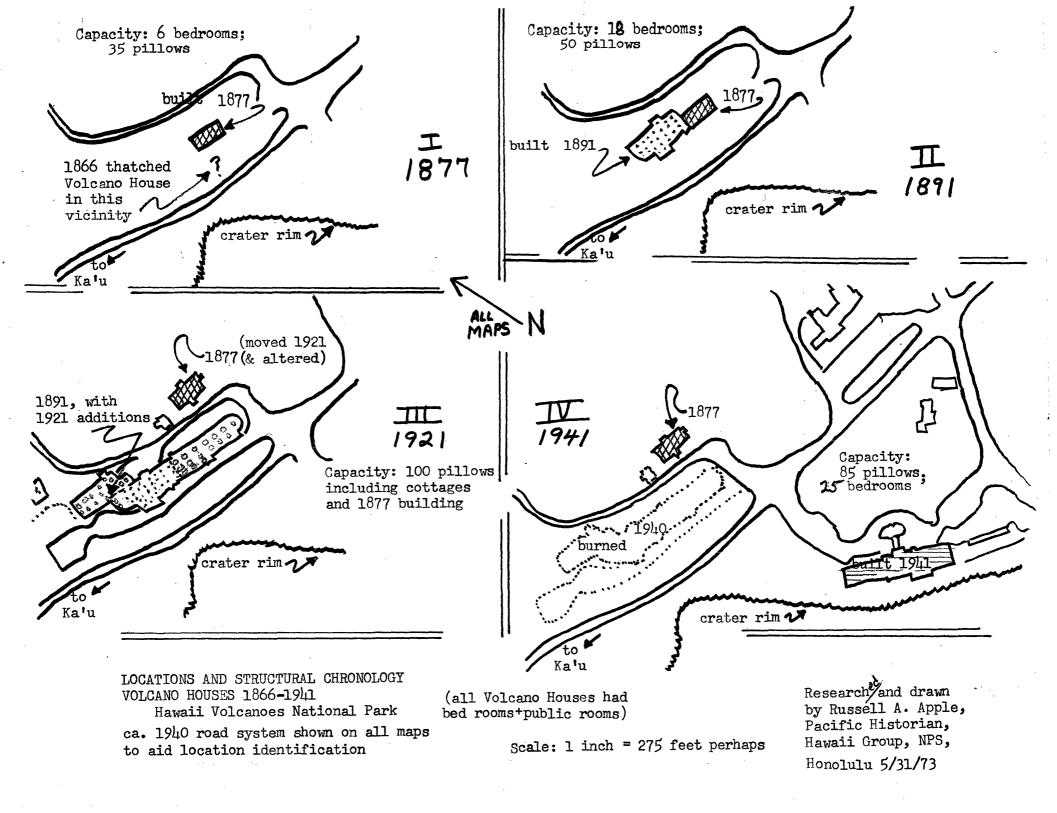

Loa. Memoirs of the Bernice Pauahi Bishop Museum, II, 4. Honolulu. pp. 180, 181.

Hirozawa, Shurei

Lycurgus hotel era nears an end. <u>In</u> Honolulu Star-Bulletin, Dec. 27. p. B-12.

Jackson, Frances

An administrative history of Hawaii Volcanoes National Park, Haleakala National Park. Honolulu. mss. pp. 14-17.

Lee, Gilbert (son of Peter)

1972 Personal interview, Volcano vicinity, by Russell A. Apple, July 26. Tape record, Hawaii Group Office, NPS, Honolulu.

Hilo Tribune Herald

1927 Volcano House is popular Hawaii inn. Oct. 28. pp. 3, 7.

Hitchcock, Charles H.

1911 Hawaii and its volcanoes. Honolulu. pp. 260-261.

Olson, Gunder E.

The hotel by a volcano. <u>In</u> Paradise of the Pacific, 53, Dec. 12. Honolulu. pp. 86-88.

1944 The story of the Volcano House. Honolulu. passim.