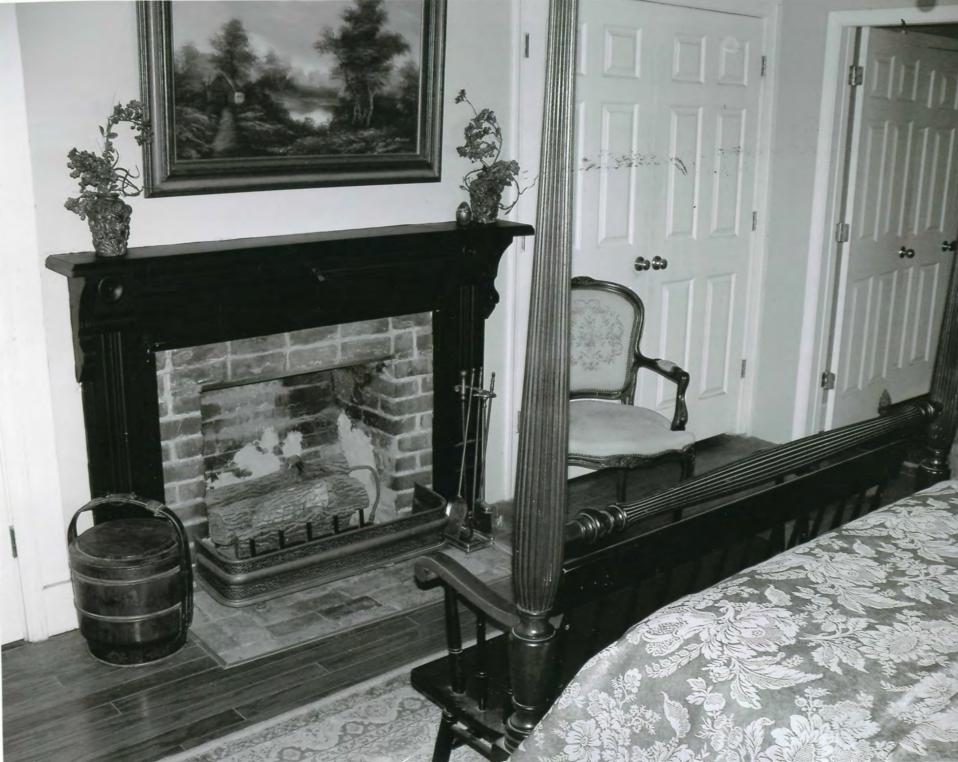

#### Interior

The front door opens to a center hall with two rooms on either side. The floors, walls and ceilings are pine planks. The southeast room is currently used as the dining room. It has twelve foot high ceilings with pine floors. The plank walls are painted. The doors and windows have simple surrounds. There is a fireplace with a wood mantel with fluted pilasters, scrolls and roundels. The kitchen is located in the northeast room. The walls are painted and the floor is covered with ceramic tile. The room has a mantel matching the mantel in the dining room. The southwest room is a used as a bedroom. The floors are tongue-in-groove pine while the walls are covered with sheetrock. A closet, short hall and bathroom are located to the west in the shed roof addition.

Of major importance and significance, and perhaps unique, to this house, is the multitude of hand-carved ornamentation on the walls, ceilings, doors, door frames and elsewhere. The work is attributed to Hanibal Rutledge, an itinerant carver and furniture maker. The most elaborate examples are found in the den, where the artisan carved a faux door surround with fluted pilasters and a transom with crosshatched glass. The mantel and overmantel have extensive carved decorative elements as do the doors and ceilings. Rutledge was known to have carved furnishings for Rosedale Plantation and other local families. However, the work at Rosedale Plantation is thought to be the most extensive and elaborate of Rutledge's work that survives.