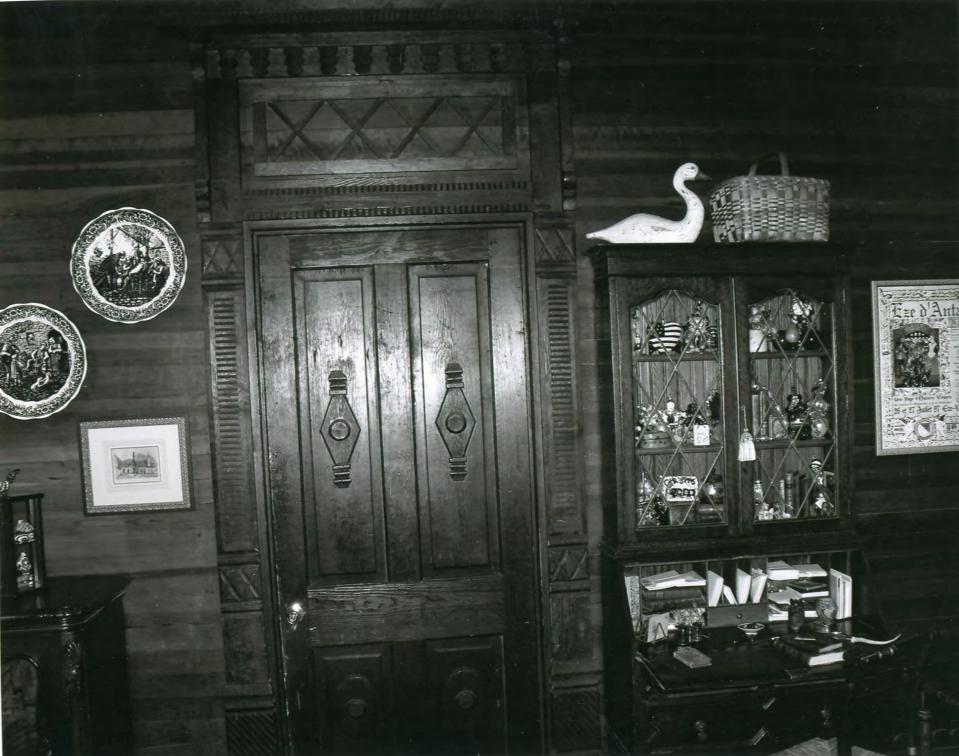

Of major importance and significance, and perhaps unique, to this house, is the multitude of hand-carved ornamentation on the walls, ceilings, doors, door frames and elsewhere. The work is attributed to Hanibal Rutledge, an itinerant carver and furniture maker. The most elaborate examples are found in the den, where the artisan carved a faux door surround with fluted pilasters and a transom with crosshatched glass. The mantel and overmantel have extensive carved decorative elements as do the doors and ceilings. Rutledge was known to have carved furnishings for Rosedale Plantation and other local families. However, the work at Rosedale Plantation is thought to be the most extensive and elaborate of Rutledge's work that survives.

#### Art

The collection of hand-carved decorative elements found on the ceilings, walls, doors and elsewhere at Rosedale Plantation are unique. They represent a high degree of craftsmanship that may not be repeated at any home in Mississippi. The work is attributed to Hanible Rutledge, a carver and furniture maker, who resided at Rosedale Plantation with the Ewing family in the late 1890s and early 1900s. Rutledge was known to make furniture for other families in the area, but no one has identified any existing house displaying the extent of carvings Rutledge completed at Rosedale.