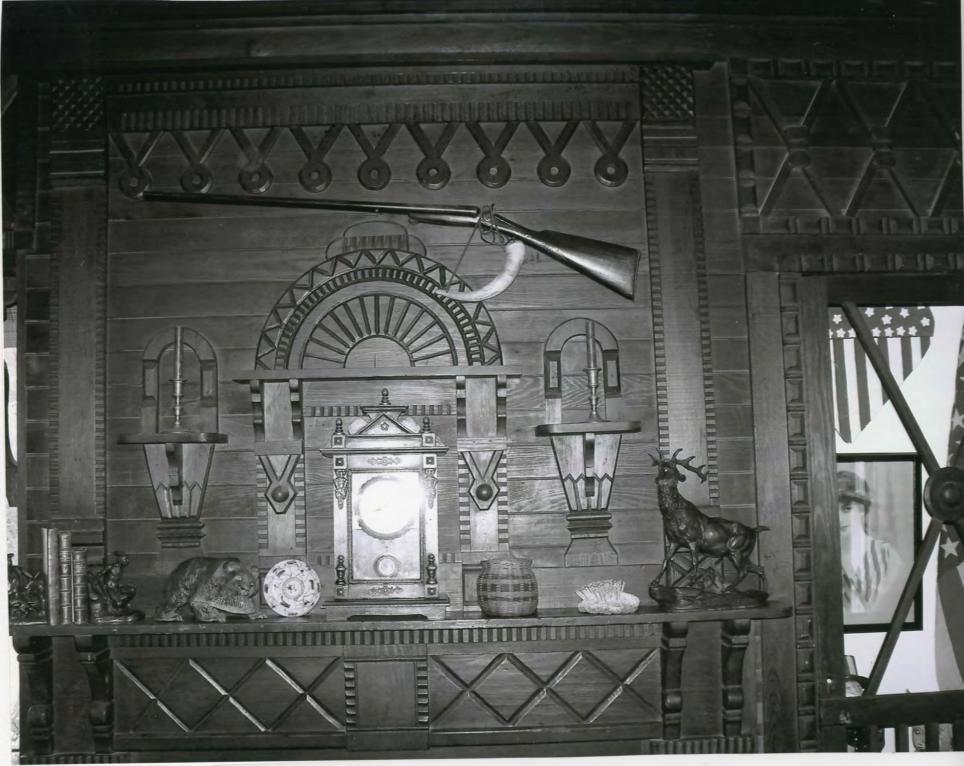

Of major importance and significance, and perhaps unique, to this house, is the multitude of hand-carved ornamentation on the walls, ceilings, doors, door frames and elsewhere. The work is attributed to Hanibal Rutledge, an itinerant carver and furniture maker. The most elaborate examples are found in the den, where the artisan carved a faux door surround with fluted pilasters and a transom with crosshatched glass. The mantel and overmantel have extensive carved decorative elements as do the doors and ceilings. Rutledge was known to have carved furnishings for Rosedale Plantation and other local families. However, the work at Rosedale Plantation is thought to be the most extensive and elaborate of Rutledge's work that survives.

#### Art

The collection of hand-carved decorative elements found on the ceilings, walls, doors and elsewhere at Rosedale Plantation are unique. They represent a high degree of craftsmanship that may not be repeated at any home in Mississippi. The work is attributed to Hanible Rutledge, a carver and furniture maker, who resided at Rosedale Plantation with the Ewing family in the late 1890s and early 1900s. Rutledge was known to make furniture for other families in the area, but no one has identified any existing house displaying the extent of carvings Rutledge completed at Rosedale.