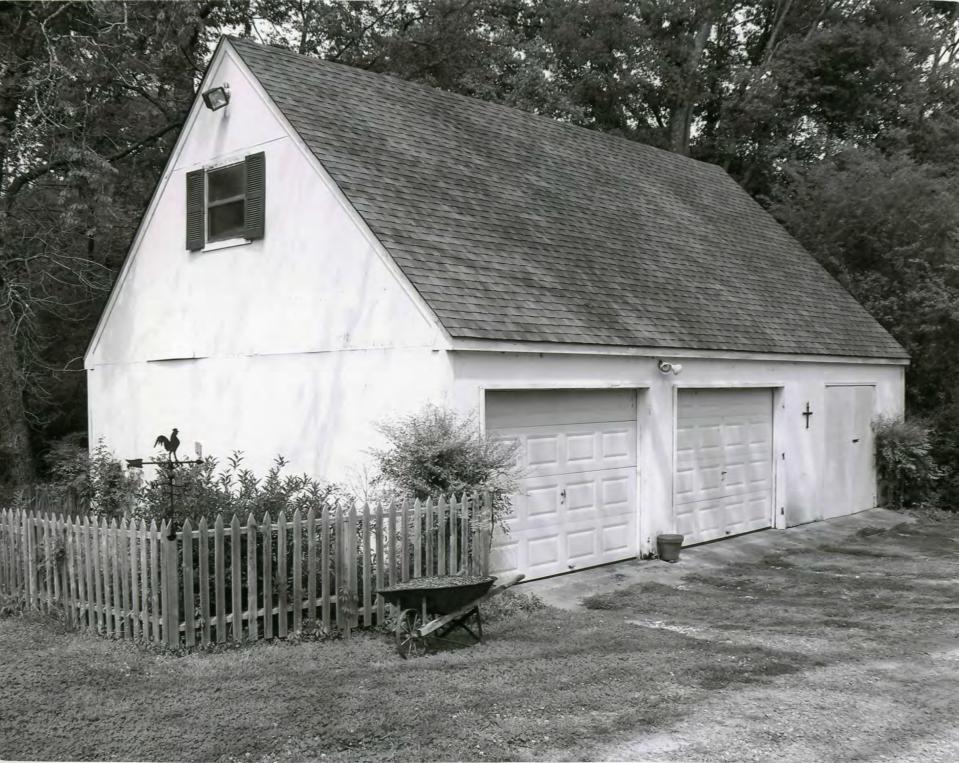

#### **Narrative Description**

Rosedale Plantation with its heart pine floors, walls, and ceilings rests in a quiet rural setting on nearly fifty-five acres of mature hardwoods and pines and is located eight hundred feet off the paved access road. The home is situated on a slight hill rising above its driveway, which winds its way through the woods and around the front of the home to its entrance with a circular drive to the unattached carriage house-styled three car garage which has a steeply pitched gable roof similar to the main house.

#### Outbuildings

There are two outbuildings to the rear of the house. Neither was built during the period of significance and both are noncontributing. A small rustic building constructed from lumber from a reclaimed barn was used as a potting shed. A three-car garage with a steep gable roof is a modern addition.