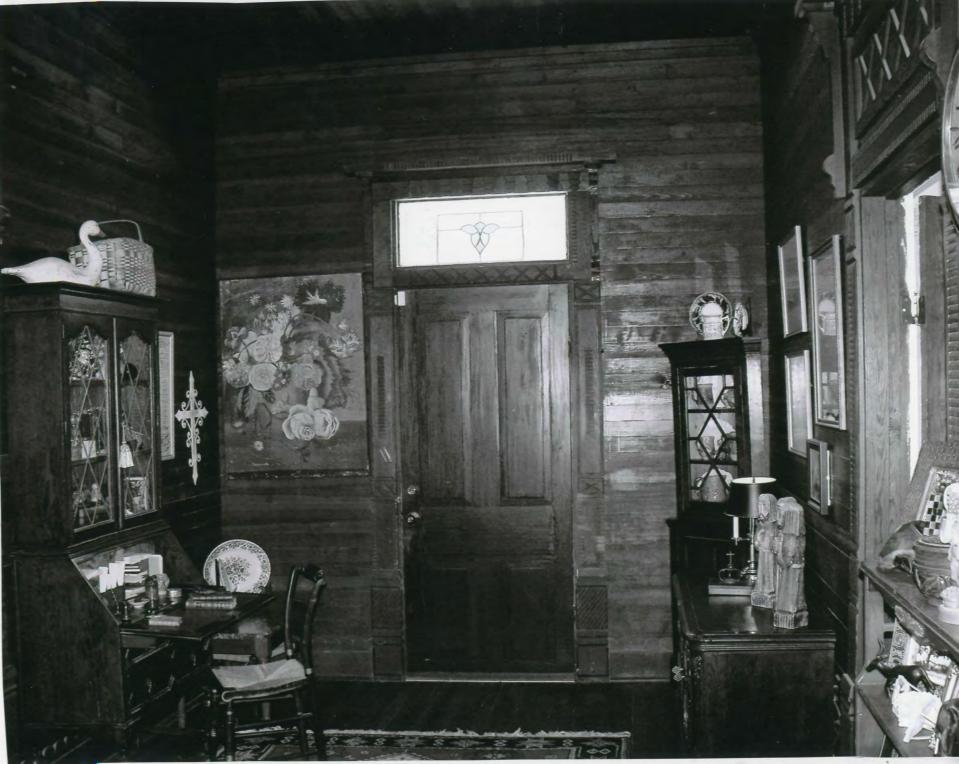

The primary entrance is centered under the porch. The single-leaf pine door is set in a plain surround with a glass transom. The door is flanked by 6/6 double-hung wood windows with operable shutters. There is one 6/6 window in the west addition with operable shutters. A single-leaf door is in the east face of the west addition. There is a single-leaf door and a 6/6 double-hung window with shutters in the east addition.

#### Interior

The front door opens to a center hall with two rooms on either side. The floors, walls and ceilings are pine planks. The southeast room is currently used as the dining room. It has twelve foot high ceilings with pine floors. The plank walls are painted. The doors and windows have simple surrounds. There is a fireplace with a wood mantel with fluted pilasters, scrolls and roundels. The kitchen is located in the northeast room. The walls are painted and the floor is covered with ceramic tile. The room has a mantel matching the mantel in the dining room. The southwest room is a used as a bedroom. The floors are tongue-in-groove pine while the walls are covered with sheetrock. A closet, short hall and bathroom are located to the west in the shed roof addition.

Of major importance and significance, and perhaps unique, to this house, is the multitude of hand-carved ornamentation on the walls, ceilings, doors, door frames and elsewhere. The work is attributed to Hanibal Rutledge, an itinerant carver and furniture maker. The most elaborate examples are found in the den, where the artisan carved a faux door surround with fluted pilasters and a transom with crosshatched glass. The mantel and overmantel have extensive carved decorative elements as do the doors and ceilings. Rutledge was known to have carved furnishings for Rosedale Plantation and other local families. However, the work at Rosedale Plantation is thought to be the most extensive and elaborate of Rutledge's work that survives.