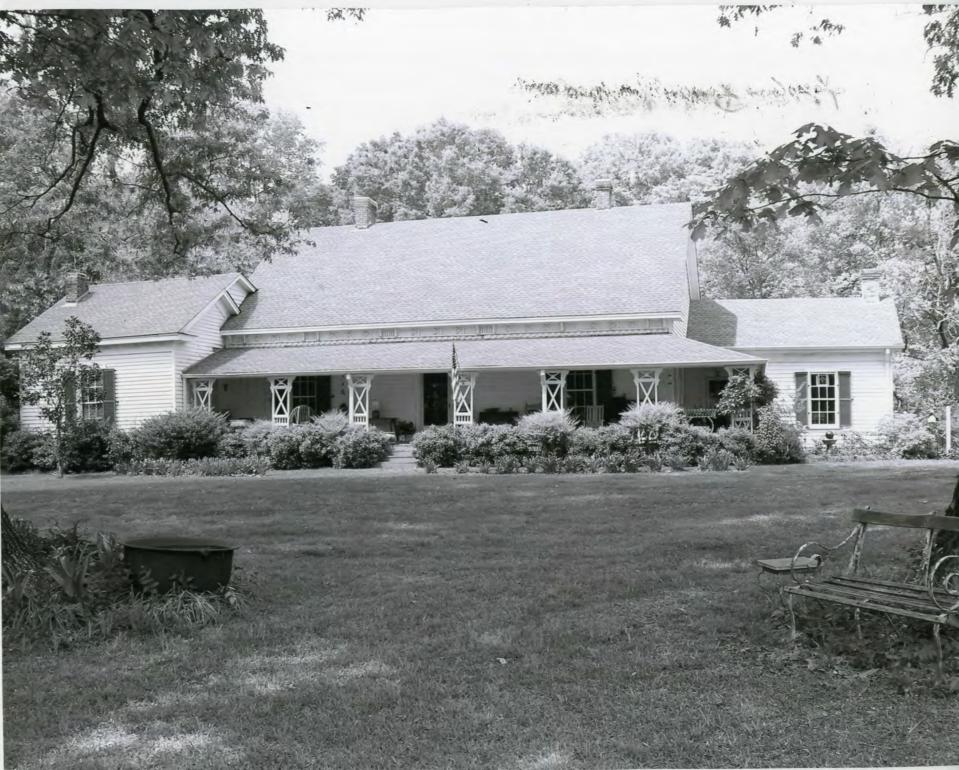

#### **Summary Paragraph**

Rosedale Plantation, located at 5302 Bend Road in Vaughan, Mississippi, is a Victorian cottage, built c. 1891, with steep gable roof lines and pine weatherboard siding, six exposed chimneys and a wrap-around porch supported by carved columns. With additions over the years, the house is 3000 square feet of living space and includes a formal dining room, parlor, four bedrooms and three full baths. Most rooms have twelve foot ceilings and most are graced with unique hand-carved decoration on the walls, ceilings, doors and frames and mantels. The windows throughout are 6/6 wood double hung with antique wavy glass.

#### **Narrative Description**

Rosedale Plantation with its heart pine floors, walls, and ceilings rests in a quiet rural setting on nearly fifty-five acres of mature hardwoods and pines and is located eight hundred feet off the paved access road. The home is situated on a slight hill rising above its driveway, which winds its way through the woods and around the front of the home to its entrance with a circular drive to the unattached carriage house-styled three car garage which has a steeply pitched gable roof similar to the main house.

#### Exterior

The primary elevation is south. The roof is a steeply pitched gable roof covered with asphalt shingles. An addition to the west is set slightly in front of the plane of the main block, while an addition to the east is slightly recessed. A shed-roof covered porch extends across the main block of the house. The porch is supported by nine carved flat columns. A cornice with alternating carved quadglyphs and saltire crosses extends along the front of the house below the roof line and above the roof of the porch. Two symmetrically placed chimneys are visible on the main block of the house and a chimney pierces the roofline of each addition.

The primary entrance is centered under the porch. The single-leaf pine door is set in a plain surround with a glass transom. The door is flanked by 6/6 double-hung wood windows with operable shutters. There is one 6/6 window in the west addition with operable shutters. A single-leaf door is in the east face of the west addition. There is a single-leaf door and a 6/6 double-hung window with shutters in the east addition.