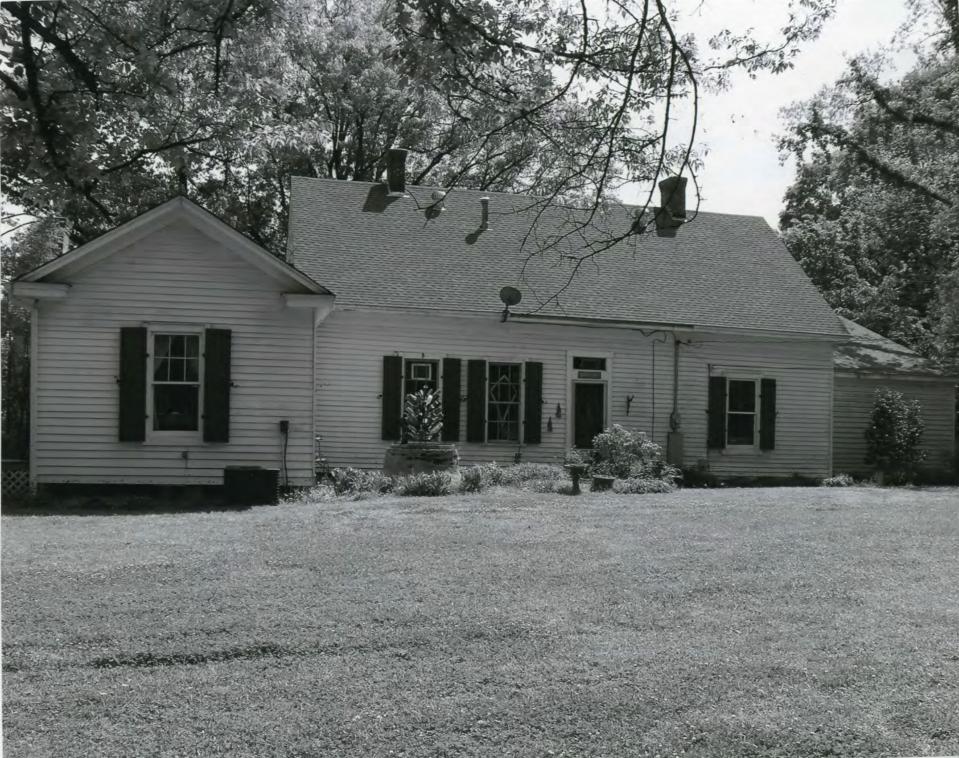

#### **Summary Paragraph**

Rosedale Plantation, located at 5302 Bend Road in Vaughan, Mississippi, is a Victorian cottage, built c. 1891, with steep gable roof lines and pine weatherboard siding, six exposed chimneys and a wrap-around porch supported by carved columns. With additions over the years, the house is 3000 square feet of living space and includes a formal dining room, parlor, four bedrooms and three full baths. Most rooms have twelve foot ceilings and most are graced with unique hand-carved decoration on the walls, ceilings, doors and frames and mantels. The windows throughout are 6/6 wood double hung with antique wavy glass.

#### **Narrative Description**

Rosedale Plantation with its heart pine floors, walls, and ceilings rests in a quiet rural setting on nearly fifty-five acres of mature hardwoods and pines and is located eight hundred feet off the paved access road. The home is situated on a slight hill rising above its driveway, which winds its way through the woods and around the front of the home to its entrance with a circular drive to the unattached carriage house-styled three car garage which has a steeply pitched gable roof similar to the main house.

#### Exterior

The primary elevation is south. The roof is a steeply pitched gable roof covered with asphalt shingles. An addition to the west is set slightly in front of the plane of the main block, while an addition to the east is slightly recessed. A shed-roof covered porch extends across the main block of the house. The porch is supported by nine carved flat columns. A cornice with alternating carved quadglyphs and saltire crosses extends along the front of the house below the roof line and above the roof of the porch. Two symmetrically placed chimneys are visible on the main block of the house and a chimney pierces the roofline of each addition.

The primary entrance is centered under the porch. The single-leaf pine door is set in a plain surround with a glass transom. The door is flanked by 6/6 double-hung wood windows with operable shutters. There is one 6/6 window in the west addition with operable shutters. A single-leaf door is in the east face of the west addition. There is a single-leaf door and a 6/6 double-hung window with shutters in the east addition.