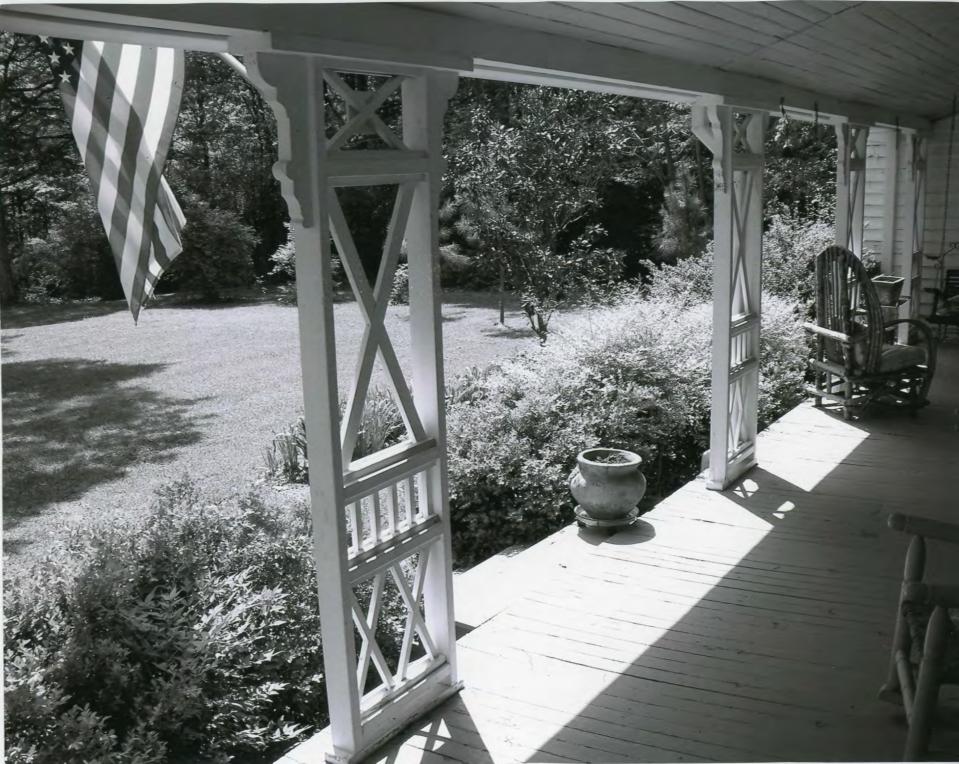

#### Exterior

The primary elevation is south. The roof is a steeply pitched gable roof covered with asphalt shingles. An addition to the west is set slightly in front of the plane of the main block, while an addition to the east is slightly recessed. A shed-roof covered porch extends across the main block of the house. The porch is supported by nine carved flat columns. A cornice with alternating carved quadglyphs and saltire crosses extends along the front of the house below the roof line and above the roof of the porch. Two symmetrically placed chimneys are visible on the main block of the house and a chimney pierces the roofline of each addition.

Rosedale Plantation exhibits many of these attributes. The house is slightly raised, resting on brick piers, although not as high as the typical raised cottage. It is a double-pile house with a center hall. There is a full-width gallery. The house also exhibits some variation from the typical raised planter's cottage. The house is only one-story. The gallery sits under its own shed and hip roof. The decorative piers are unusual, likely attributed to Hanibal Rutledge. The main block was probably the original construction with the east addition added first. The interior of the east addition, the den, is highly decorated with Rutledge's carvings, suggesting it predated the west addition. The west addition was in place by 1902. Later additions include the north-projecting ell on the east side of the house and the shed roof addition housing closets and bathrooms on the west. The various additions were likely completed more than fifty years ago, with the house attaining its current footprint by 1902.