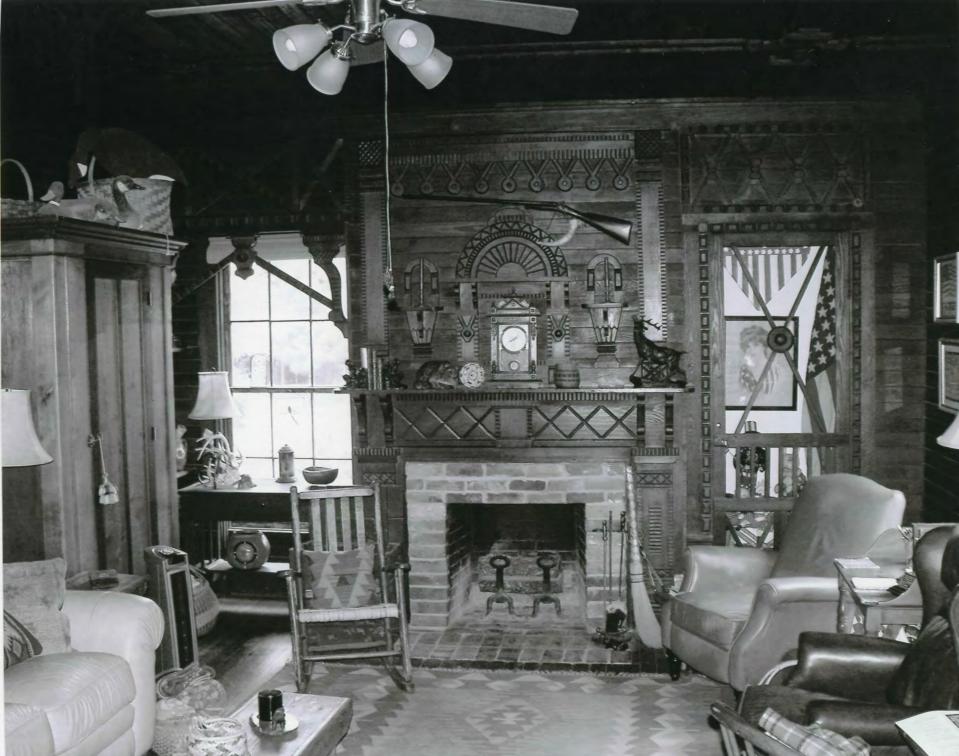

Of major importance and significance, and perhaps unique, to this house, is the multitude of hand-carved ornamentation on the walls, ceilings, doors, door frames and elsewhere. The work is attributed to Hanibal Rutledge, an itinerant carver and furniture maker. The most elaborate examples are found in the den, where the artisan carved a faux door surround with fluted pilasters and a transom with crosshatched glass. The mantel and overmantel have extensive carved decorative elements as do the doors and ceilings. Rutledge was known to have carved furnishings for Rosedale Plantation and other local families. However, the work at Rosedale Plantation is thought to be the most extensive and elaborate of Rutledge's work that survives.

#### Art

The collection of hand-carved decorative elements found on the ceilings, walls, doors and elsewhere at Rosedale Plantation are unique. They represent a high degree of craftsmanship that may not be repeated at any home in Mississippi. The work is attributed to Hanible Rutledge, a carver and furniture maker, who resided at Rosedale Plantation with the Ewing family in the late 1890s and early 1900s. Rutledge was known to make furniture for other families in the area, but no one has identified any existing house displaying the extent of carvings Rutledge completed at Rosedale.