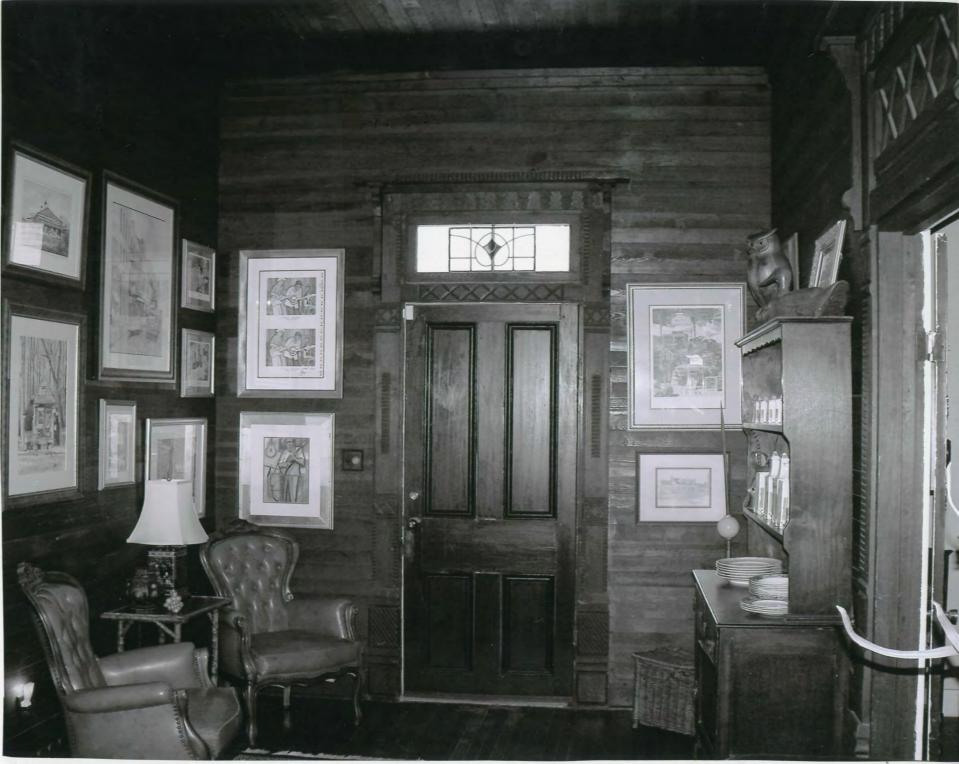

The primary entrance is centered under the porch. The single-leaf pine door is set in a plain surround with a glass transom. The door is flanked by 6/6 double-hung wood windows with operable shutters. There is one 6/6 window in the west addition with operable shutters. A single-leaf door is in the east face of the west addition. There is a single-leaf door and a 6/6 double-hung window with shutters in the east addition.

#### Interior

The front door opens to a center hall with two rooms on either side. The floors, walls and ceilings are pine planks. The southeast room is currently used as the dining room. It has twelve foot high ceilings with pine floors. The plank walls are painted. The doors and windows have simple surrounds. There is a fireplace with a wood mantel with fluted pilasters, scrolls and roundels. The kitchen is located in the northeast room. The walls are painted and the floor is covered with ceramic tile. The room has a mantel matching the mantel in the dining room. The southwest room is a used as a bedroom. The floors are tongue-in-groove pine while the walls are covered with sheetrock. A closet, short hall and bathroom are located to the west in the shed roof addition.

Of major importance and significance, and perhaps unique, to this house, is the multitude of hand-carved ornamentation on the walls, ceilings, doors, door frames and elsewhere. The work is attributed to Hanibal Rutledge, an itinerant carver and furniture maker. The most elaborate examples are found in the den, where the artisan carved a faux door surround with fluted pilasters and a transom with crosshatched glass. The mantel and overmantel have extensive carved decorative elements as do the doors and ceilings. Rutledge was known to have carved furnishings for Rosedale Plantation and other local families. However, the work at Rosedale Plantation is thought to be the most extensive and elaborate of Rutledge's work that survives.