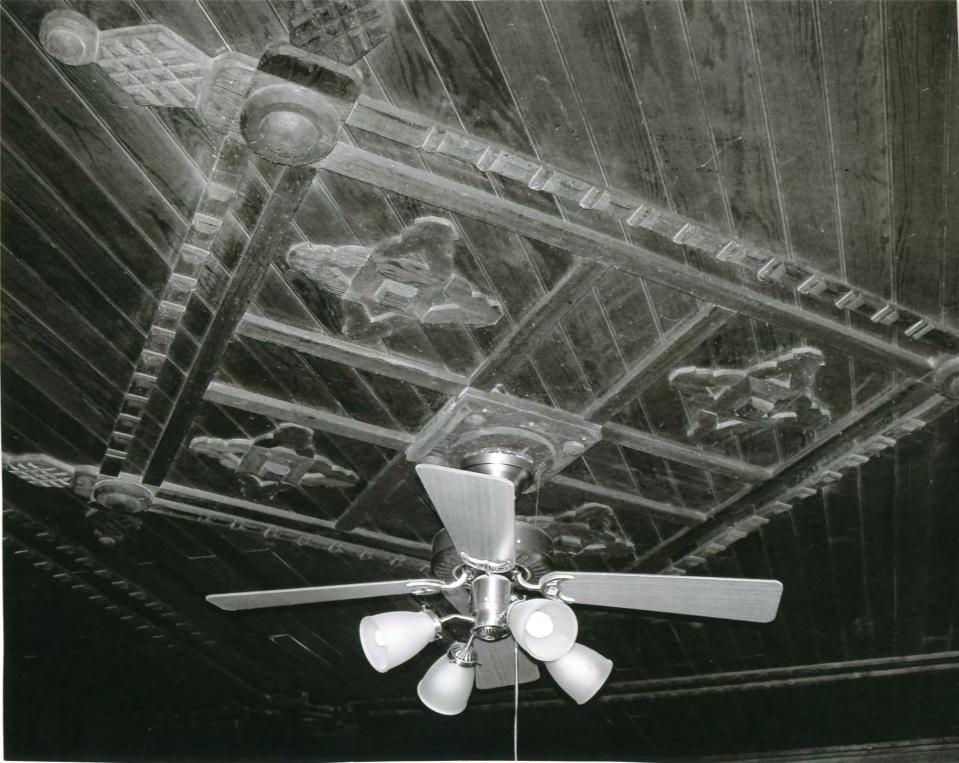

Of major importance and significance, and perhaps unique, to this house, is the multitude of hand-carved ornamentation on the walls, ceilings, doors, door frames and elsewhere. The work is attributed to Hanibal Rutledge, an itinerant carver and furniture maker. The most elaborate examples are found in the den, where the artisan carved a faux door surround with fluted pilasters and a transom with crosshatched glass. The mantel and overmantel have extensive carved decorative elements as do the doors and ceilings. Rutledge was known to have carved furnishings for Rosedale Plantation and other local families. However, the work at Rosedale Plantation is thought to be the most extensive and elaborate of Rutledge's work that survives.

#### Art

The collection of hand-carved decorative elements found on the ceilings, walls, doors and elsewhere at Rosedale Plantation are unique. They represent a high degree of craftsmanship that may not be repeated at any home in Mississippi. The work is attributed to Hanible Rutledge, a carver and furniture maker, who resided at Rosedale Plantation with the Ewing family in the late 1890s and early 1900s. Rutledge was known to make furniture for other families in the area, but no one has identified any existing house displaying the extent of carvings Rutledge completed at Rosedale.