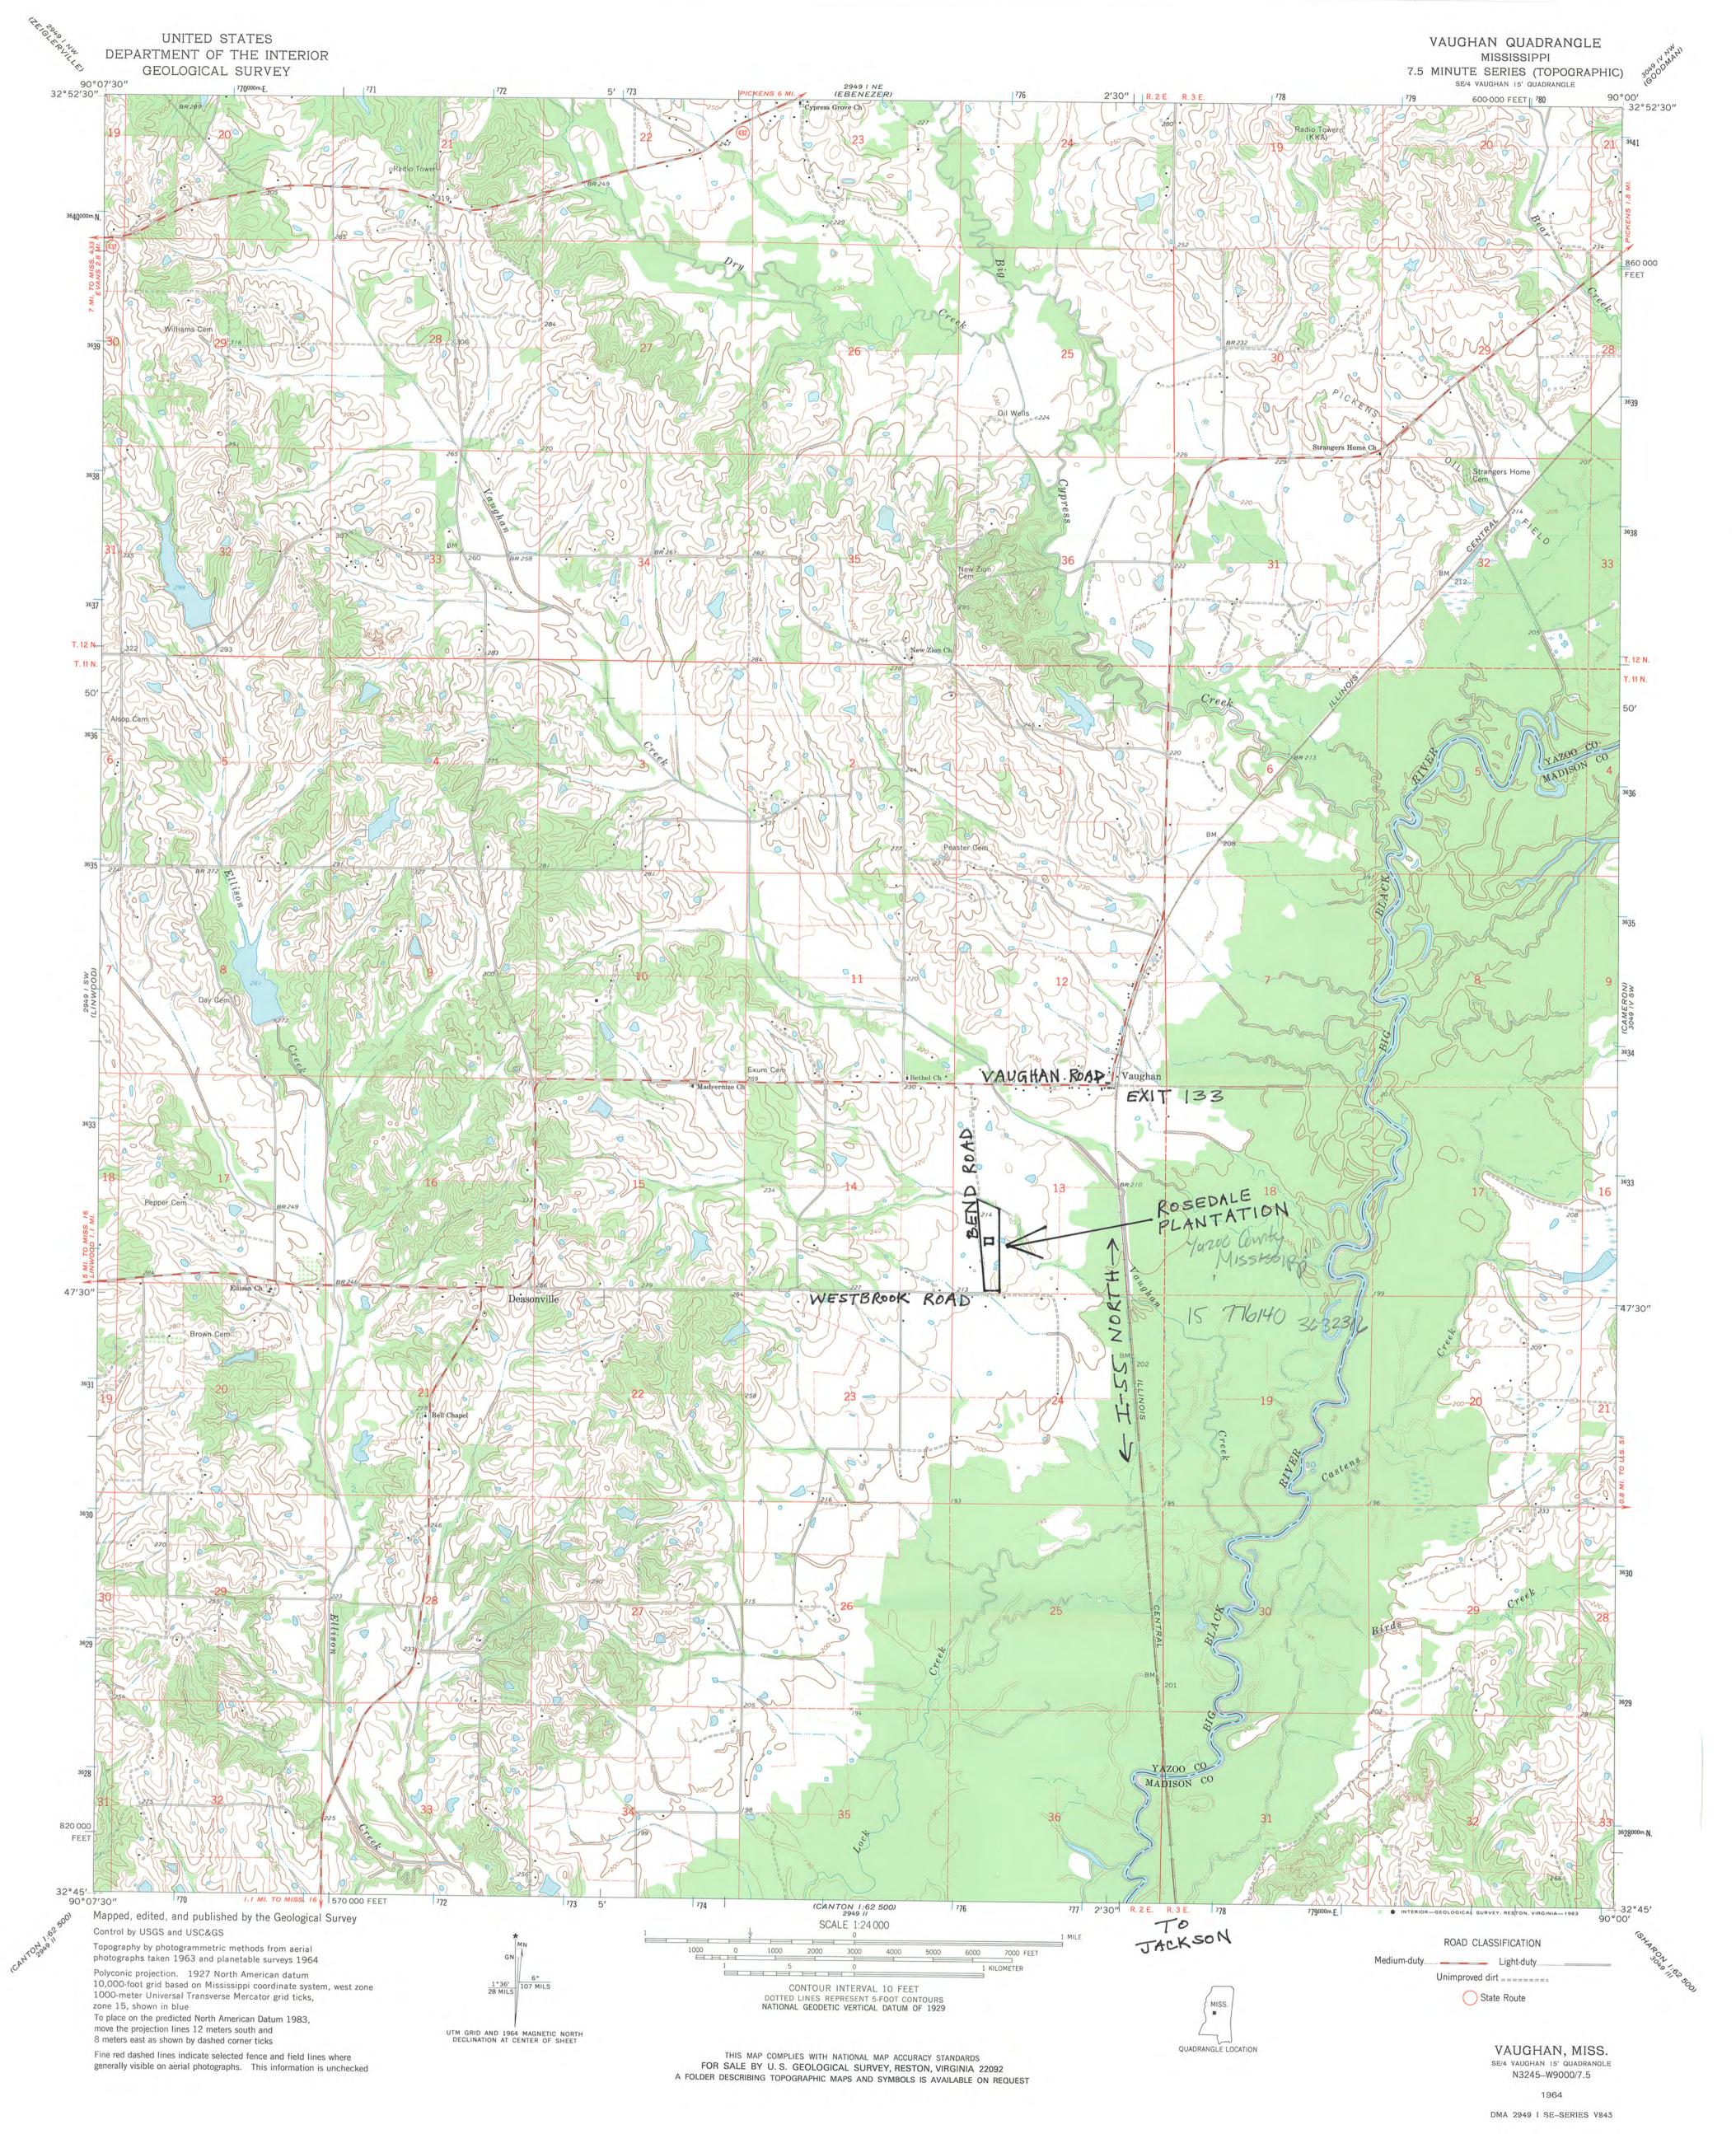

| 1. Name of Property                                                                             | . Italia on continuatio |                      | ded (iii o | Form 10-900a).          |
|-------------------------------------------------------------------------------------------------|-------------------------|----------------------|------------|-------------------------|
| historic name Rosedale Plantation                                                               |                         |                      |            |                         |
| other names/site number                                                                         |                         |                      |            |                         |
| 2. Location                                                                                     |                         |                      |            |                         |
| street & number 5302 Bend Road                                                                  |                         |                      |            | not for publication     |
| city or town Vaughan                                                                            |                         | -                    |            |                         |
| state Medical Control                                                                           | y Yazoo                 |                      | 400        | _ x vicinity            |
| 3. State/Federal Agency Certification                                                           | 1 4200                  | code _               | 163        | _ zip code _39179       |
| As the designated authority under the National Hist                                             |                         |                      |            |                         |
| I hereby certify that this X nomination requirements set forth in 36 CFR Part 60.               | HISTORIC Places at      | nd meets the         | proced     | ural and professional   |
| In my opinion, the property X meets does property be considered significant at the following le | not meet the Natio      | nal Register<br>nce: | Criteria   | . I recommend that this |
| national statewide X_local                                                                      |                         |                      |            |                         |
| Signature of certifying official/Title                                                          | 06-04.<br>Date          | 2011                 | _          |                         |
| State or Federal agency/bureau or Tribal Government                                             |                         |                      |            |                         |
| In my opinion, the property meets does not meet the Nation                                      | al Register criteria.   |                      |            |                         |
| Signature of commenting official                                                                |                         | Date                 |            |                         |
| Title S                                                                                         | tate or Federal agency/ | oureau or Tribal     | Governme   | ent                     |
| 4. National Park Service Certification                                                          |                         |                      |            |                         |
| I hereby certify that this property is:  entered in the National Register                       | determine               | d eligible for the   | National   | Register                |
| determined not eligible for the National Register                                               |                         | rom the Nationa      |            |                         |
| _ other (explain:)                                                                              |                         | 7.20                 | . //       |                         |
| signature of the Keeper                                                                         |                         | Date of Action       | , ,        |                         |

#### **Summary Paragraph**

Rosedale Plantation, located at 5302 Bend Road in Vaughan, Mississippi, is a Victorian cottage, built c. 1891, with steep gable roof lines and pine weatherboard siding, six exposed chimneys and a wrap-around porch supported by carved columns. With additions over the years, the house is 3000 square feet of living space and includes a formal dining room, parlor, four bedrooms and three full baths. Most rooms have twelve foot ceilings and most are graced with unique hand-carved decoration on the walls, ceilings, doors and frames and mantels. The windows throughout are 6/6 wood double hung with antique wavy glass.

#### **Narrative Description**

Rosedale Plantation with its heart pine floors, walls, and ceilings rests in a quiet rural setting on nearly fifty-five acres of mature hardwoods and pines and is located eight hundred feet off the paved access road. The home is situated on a slight hill rising above its driveway, which winds its way through the woods and around the front of the home to its entrance with a circular drive to the unattached carriage house-styled three car garage which has a steeply pitched gable roof similar to the main house.