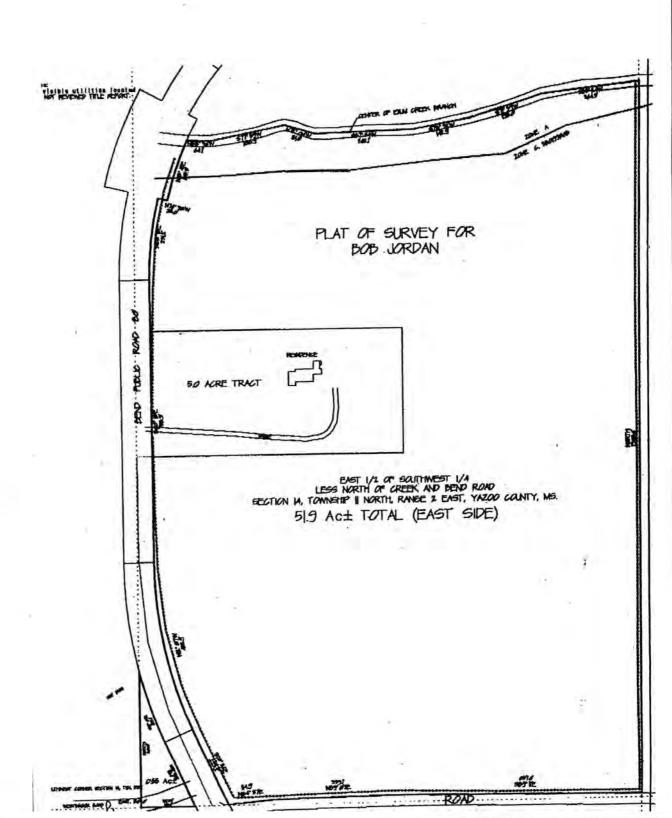

#### **Narrative Description**

Rosedale Plantation with its heart pine floors, walls, and ceilings rests in a quiet rural setting on nearly fifty-five acres of mature hardwoods and pines and is located eight hundred feet off the paved access road. The home is situated on a slight hill rising above its driveway, which winds its way through the woods and around the front of the home to its entrance with a circular drive to the unattached carriage house-styled three car garage which has a steeply pitched gable roof similar to the main house.