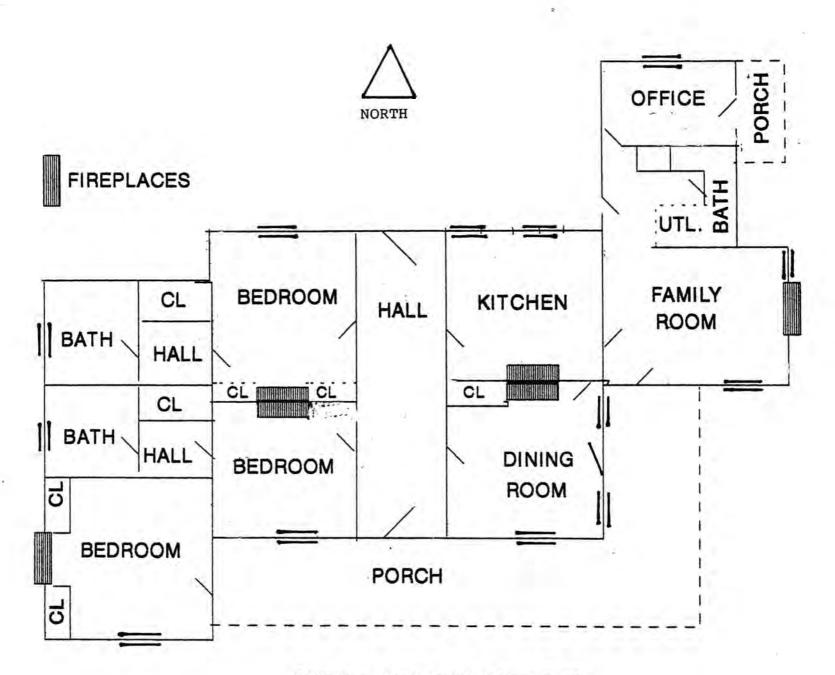

#### **Narrative Description**

Rosedale Plantation with its heart pine floors, walls, and ceilings rests in a quiet rural setting on nearly fifty-five acres of mature hardwoods and pines and is located eight hundred feet off the paved access road. The home is situated on a slight hill rising above its driveway, which winds its way through the woods and around the front of the home to its entrance with a circular drive to the unattached carriage house-styled three car garage which has a steeply pitched gable roof similar to the main house.

#### Exterior

The primary elevation is south. The roof is a steeply pitched gable roof covered with asphalt shingles. An addition to the west is set slightly in front of the plane of the main block, while an addition to the east is slightly recessed. A shed-roof covered porch extends across the main block of the house. The porch is supported by nine carved flat columns. A cornice with alternating carved quadglyphs and saltire crosses extends along the front of the house below the roof line and above the roof of the porch. Two symmetrically placed chimneys are visible on the main block of the house and a chimney pierces the roofline of each addition.

The primary entrance is centered under the porch. The single-leaf pine door is set in a plain surround with a glass transom. The door is flanked by 6/6 double-hung wood windows with operable shutters. There is one 6/6 window in the west addition with operable shutters. A single-leaf door is in the east face of the west addition. There is a single-leaf door and a 6/6 double-hung window with shutters in the east addition.

(Expires 5/31/2012)

Rosedale Plantation

Yazoo County, MS County and State

From the east, the side gable of the main block of the house is visible. The side gable of the east addition is offset to the north. Both have simple cornices with gable returns. An ell with an intersecting gable roof projects to the north of the east addition. The porch wraps around the main block and shelters a single-leaf door flanked by 6/6 windows. A single 6/6 double hung window with shutters in the east addition is offset to the north. There is a half-glazed door in the north-projecting ell.

The southern elevation is dominated by the main block of the house. A single leaf door set is a simple surround with a transom is centered with a pair of 6/6 windows to the east and a single 6/6 window to the west. The ell to the east, with a simple cornice ands gable return has one 6/1 double hung window with shutters. A single leaf door opens off the west face of the ell and there is one window with shutters. There are no openings in the south elevation of the west addition. A brick and concrete cistern is located near the intersection of the main block and the ell.

On the west elevation, the side gables of the main block and the west addition are visible with simple cornices and gable returns. There are two small 1/1 windows in a shed roof addition that extends to the north of the west addition.

#### Interior

The front door opens to a center hall with two rooms on either side. The floors, walls and ceilings are pine planks. The southeast room is currently used as the dining room. It has twelve foot high ceilings with pine floors. The plank walls are painted. The doors and windows have simple surrounds. There is a fireplace with a wood mantel with fluted pilasters, scrolls and roundels. The kitchen is located in the northeast room. The walls are painted and the floor is covered with ceramic tile. The room has a mantel matching the mantel in the dining room. The southwest room is a used as a bedroom. The floors are tongue-in-groove pine while the walls are covered with sheetrock. A closet, short hall and bathroom are located to the west in the shed roof addition.

The west addition is one room currently used as a bedroom. The walls are sheetrock with modern wood laminate flooring. The shed roof addition to the north holds closets and bathrooms serving the two bedrooms in the main block.

The east addition is currently used as a den. The den has beveled wood plank walls, tongue-in-groove pine floors and wood plank ceiling. The north projecting ell contains a bathroom, utility room and office. This functional are has vinyl floors and painted sheetrock walls.