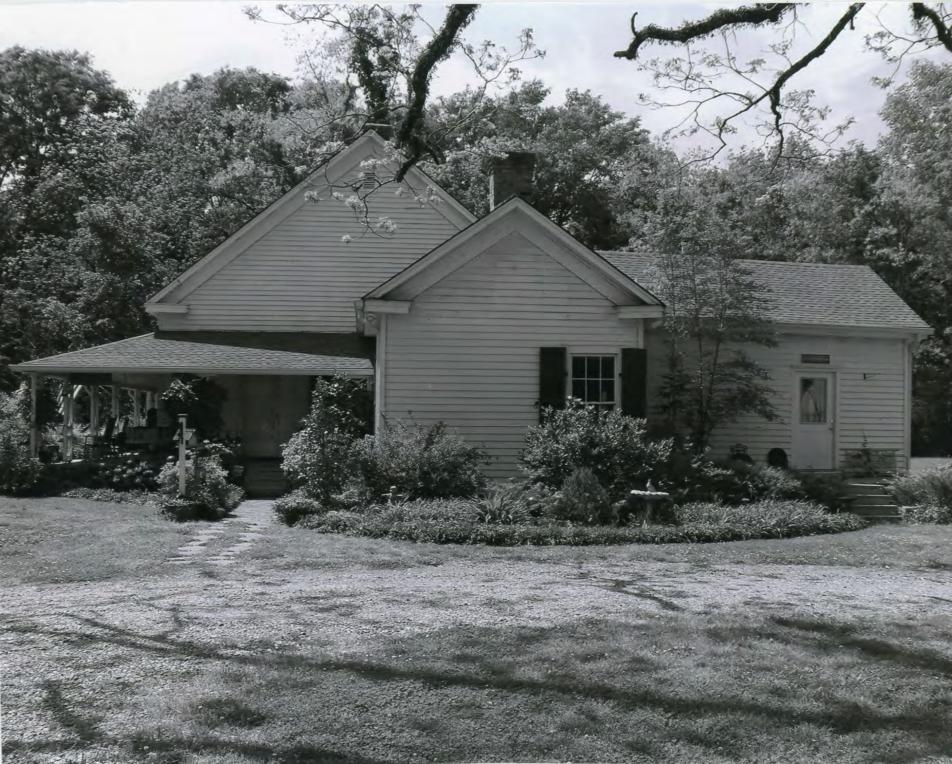

(Expires 5/31/2012)

Rosedale Plantation

Yazoo County, MS County and State

From the east, the side gable of the main block of the house is visible. The side gable of the east addition is offset to the north. Both have simple cornices with gable returns. An ell with an intersecting gable roof projects to the north of the east addition. The porch wraps around the main block and shelters a single-leaf door flanked by 6/6 windows. A single 6/6 double hung window with shutters in the east addition is offset to the north. There is a half-glazed door in the north-projecting ell.

The southern elevation is dominated by the main block of the house. A single leaf door set is a simple surround with a transom is centered with a pair of 6/6 windows to the east and a single 6/6 window to the west. The ell to the east, with a simple cornice ands gable return has one 6/1 double hung window with shutters. A single leaf door opens off the west face of the ell and there is one window with shutters. There are no openings in the south elevation of the west addition. A brick and concrete cistern is located near the intersection of the main block and the ell.

On the west elevation, the side gables of the main block and the west addition are visible with simple cornices and gable returns. There are two small 1/1 windows in a shed roof addition that extends to the north of the west addition.