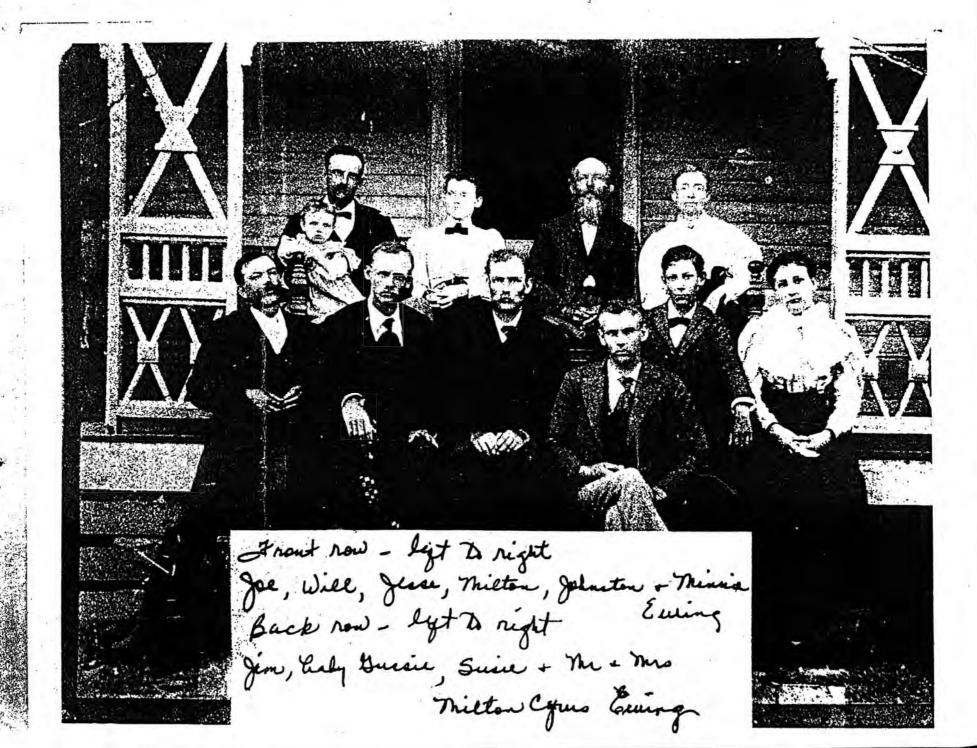

#### Architecture

Rosedale Plantation was built by Milton Cyrus Ewing. The exact date of construction is unclear, but oral tradition states that Ewing built the house in c.1870. That construction date is supported by the date Ewing wed Augusta Anderson, February 28, 1869. Family tradition further states that the house burned in 1891 and was immediately rebuilt with pine lumber Ewing ordered from J. J. White of Columbia. Family photographs suggest the main block of the house with the porch and carved piers was in its current state by the late 1890s. Exhibit A, an undated photograph shows the Ewing family sitting on the porch steps. The carved piers are prominent in the photograph, forming a border around the family group. Although there is no date, the Ewing sons appear to be adults, with the exception of the youngest son, Johnston, who was born in 1884. The eldest son, James, who married in 1892, is holding his daughter, Gussie, who appears to be an infant.

A second family photograph (Exhibit B), dated 1902, again shows the main block and porch in their current condition. Additionally, the photograph shows the addition to the west. The 1902 photograph helps to date the earlier photograph. Gussie, a baby in the earlier photograph, is a child of perhaps seven or eight, suggesting the first photo was taken in the mid-to late 1890s.