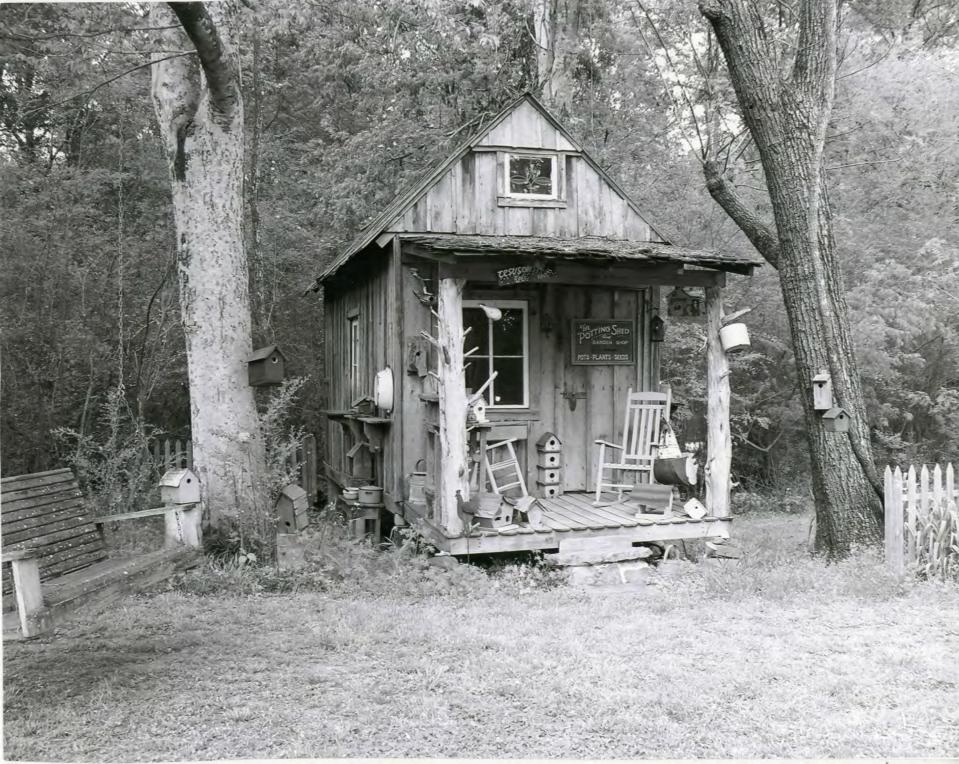

#### Outbuildings

There are two outbuildings to the rear of the house. Neither was built during the period of significance and both are noncontributing. A small rustic building constructed from lumber from a reclaimed barn was used as a potting shed. A three-car garage with a steep gable roof is a modern addition.