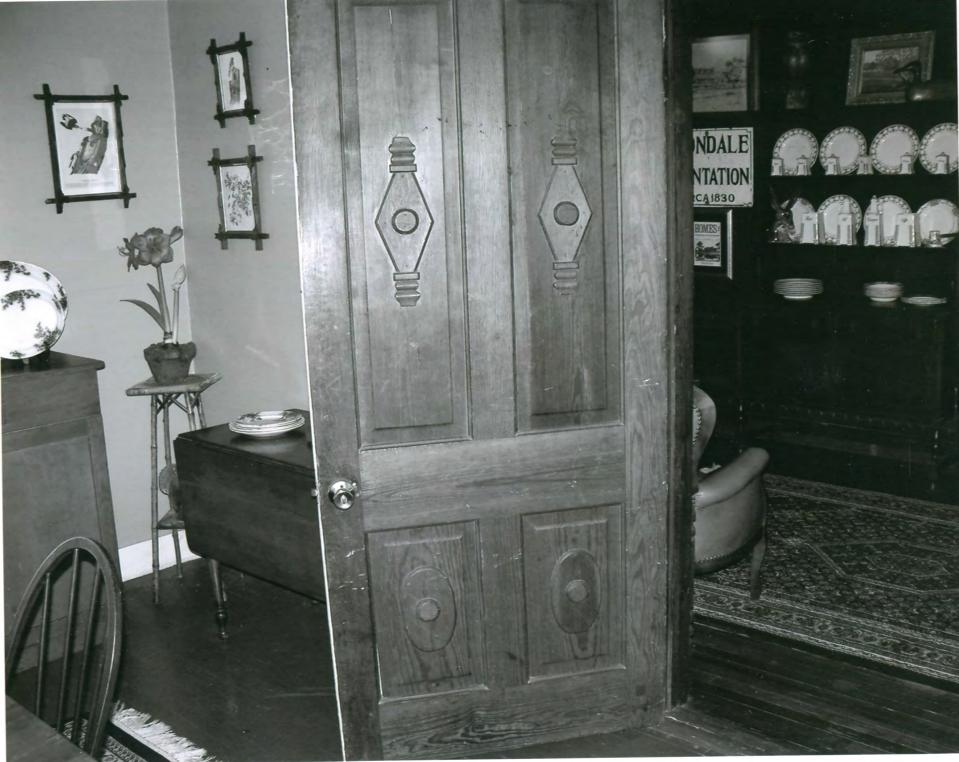

Of major importance and significance, and perhaps unique, to this house, is the multitude of hand-carved ornamentation on the walls, ceilings, doors, door frames and elsewhere. The work is attributed to Hanibal Rutledge, an itinerant carver and furniture maker. The most elaborate examples are found in the den, where the artisan carved a faux door surround with fluted pilasters and a transom with crosshatched glass. The mantel and overmantel have extensive carved decorative elements as do the doors and ceilings. Rutledge was known to have carved furnishings for Rosedale Plantation and other local families. However, the work at Rosedale Plantation is thought to be the most extensive and elaborate of Rutledge's work that survives.

#### Interior

The front door opens to a center hall with two rooms on either side. The floors, walls and ceilings are pine planks. The southeast room is currently used as the dining room. It has twelve foot high ceilings with pine floors. The plank walls are painted. The doors and windows have simple surrounds. There is a fireplace with a wood mantel with fluted pilasters, scrolls and roundels. The kitchen is located in the northeast room. The walls are painted and the floor is covered with ceramic tile. The room has a mantel matching the mantel in the dining room. The southwest room is a used as a bedroom. The floors are tongue-in-groove pine while the walls are covered with sheetrock. A closet, short hall and bathroom are located to the west in the shed roof addition.