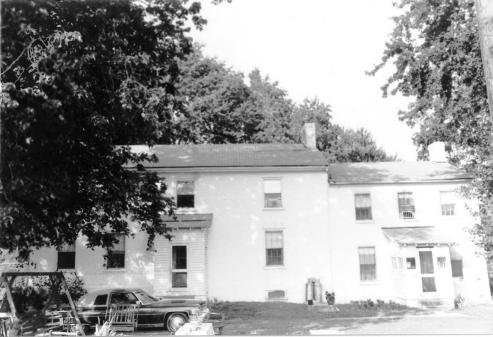

Haycraft Inn(HD-15) Multiple Resources of Hardin County, KY Photo by: Catherine Harned Date: 1983 Negative: Kentucky Heritage Council View: Southwest, north and east facades

Photo # 1 of 5

Haycraft Inn(HD-15) Multiple Resources of Hardin County, KY Photo by: Catherine Harned Date: 1983 Negative: Kentucky Hertitage Council View: East, west facade

Photo # 2 of 5