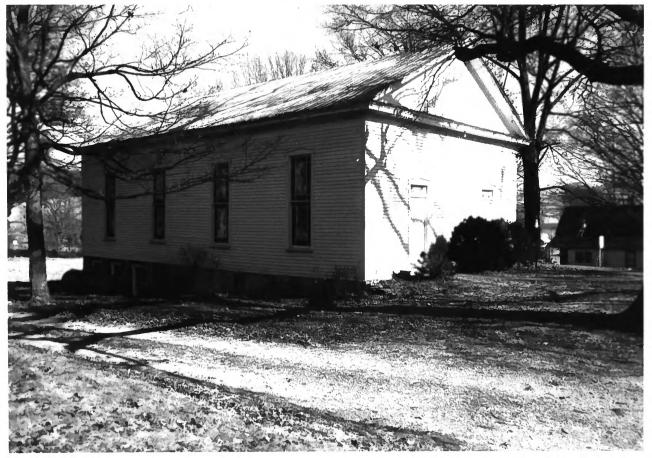

Culleoka Methodist Episcopal Church South Quality Street Culleoka, Maury County, Tennessee Photograph by: Richard Ouin Date: December 1985 Negative: Tennessee Historical Commission Nashville, Tennessee South and west elevations, facing northeast #3 of 4