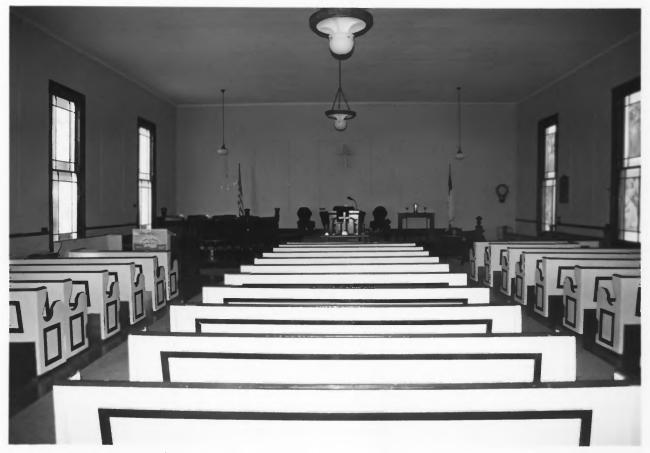

Culleoka Methodist Episcopal Church South Ouality Street Culleoka, Maury County, Tennessee Photograph by: Richard Quin Date: December 1985 Negative: Tennessee Historical Commission Nashville, Tennessee Interior detail #4 of 4