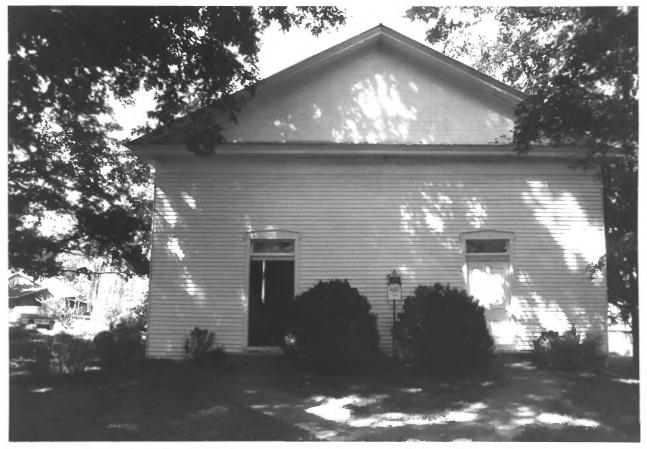

Culleoka Methodist Episcopal Church South Quality Street Culleoka, Maury County, Tennessee Photograph by: Richard Quin Date: December 1985 Negative: Tennessee Historical Commission Nashville, Tennessee South facade, facing north #1 of 4