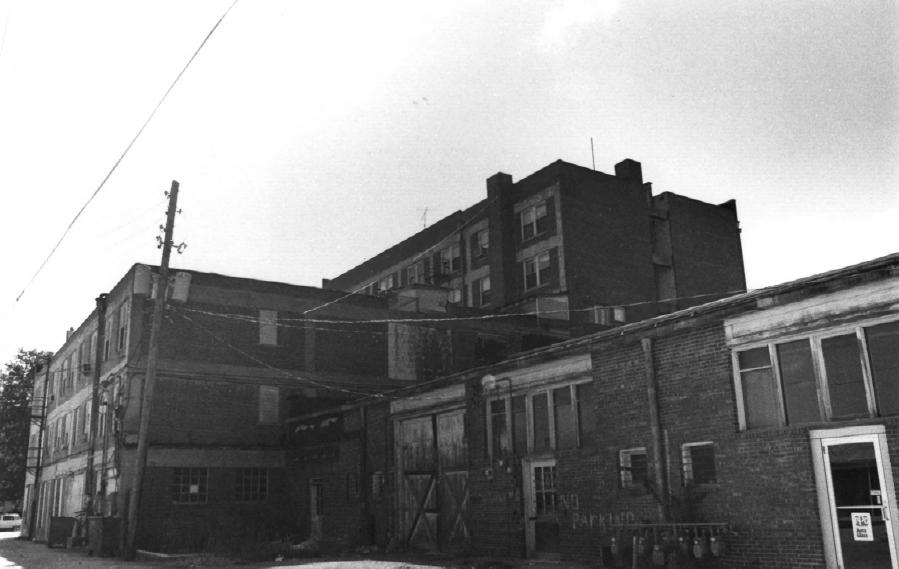

St. James Hotel Miami, Oklahoma Michael Pooler August, 1982 Department of Geography - Oklahoma State University Rear Elevation - Looking Southwest No. 5

St. James Hotel Miami, Oklahoma Michael Pooler August, 1982 Department of Geography - Oklahoma State University Side Elevation of Three Story Section -Looking South/Southwest No. 6