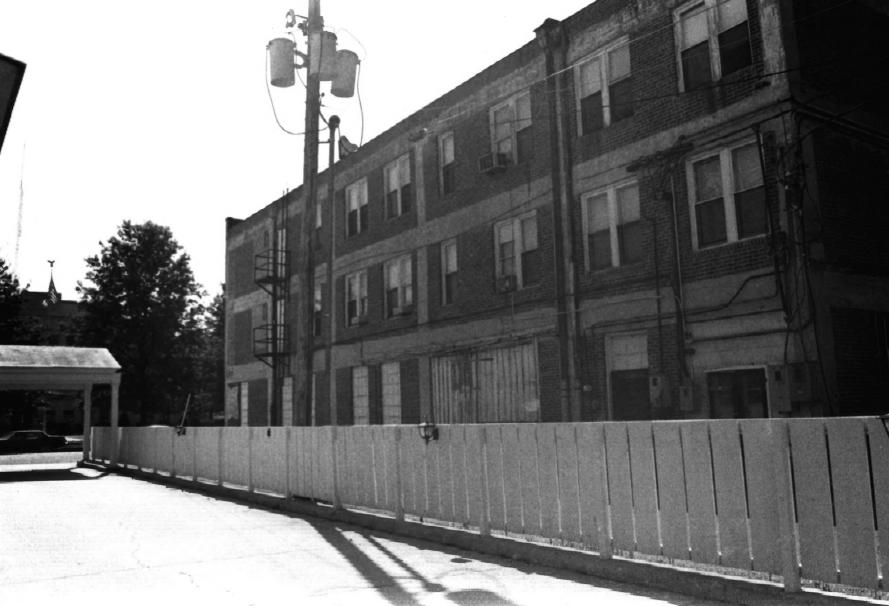

St. James Hotel Miami, Oklahoma Michael Pooler August, 1982 Department of Geography - Oklahoma State University Rear Elevation - Looking Southwest No. 5

St. James Hotel Miami, Oklahoma Michael Pooler August, 1982 Department of Geography - Oklahoma State University Side Elevation of Three Story Section -Looking South/Southwest No. 6