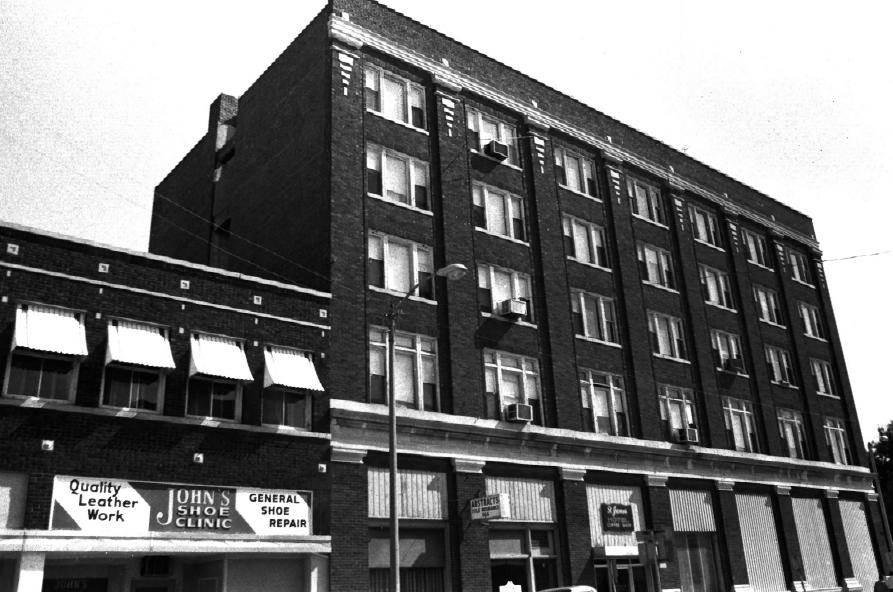

St. James Hotel Miami, Oklahoma Michael Pooler August, 1982 Department of Geography - Oklahoma State University Front Elevation of Three Story Section - Looking North No. 3

St. James Hotel Miami, Oklahoma Michael Pooler August, 1982 Department of Geography - Oklahoma State University Side Elevation of Five Story Section -Looking Southest No. 4