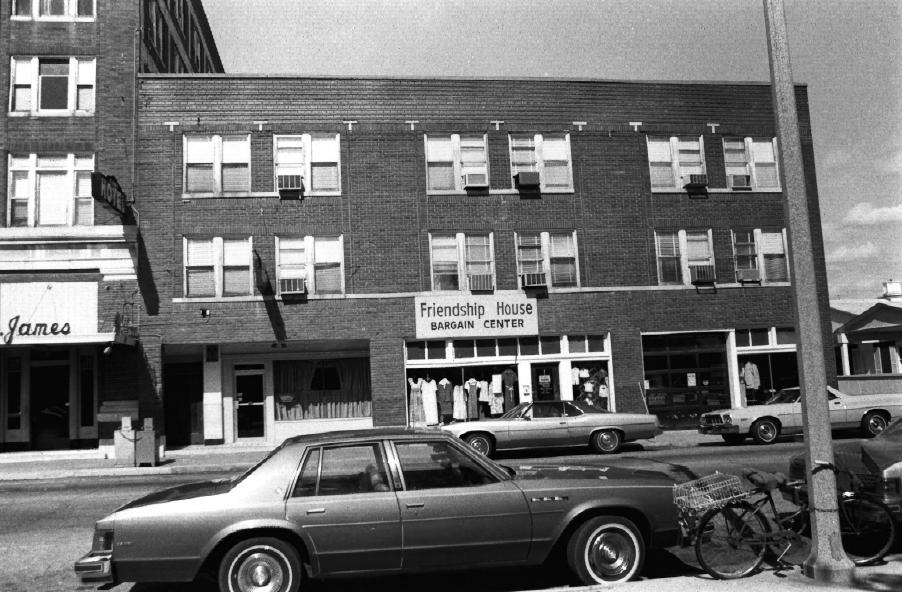

St. James Hotel Miami, Oklahoma Michael Pooler August, 1982 Department of Geography - Oklahoma State University Front Elevation of Three Story Section - Looking North No. 3

St. James Hotel Miami, Oklahoma Michael Pooler August, 1982 Department of Geography - Oklahoma State University Side Elevation of Five Story Section -Looking Southest No. 4