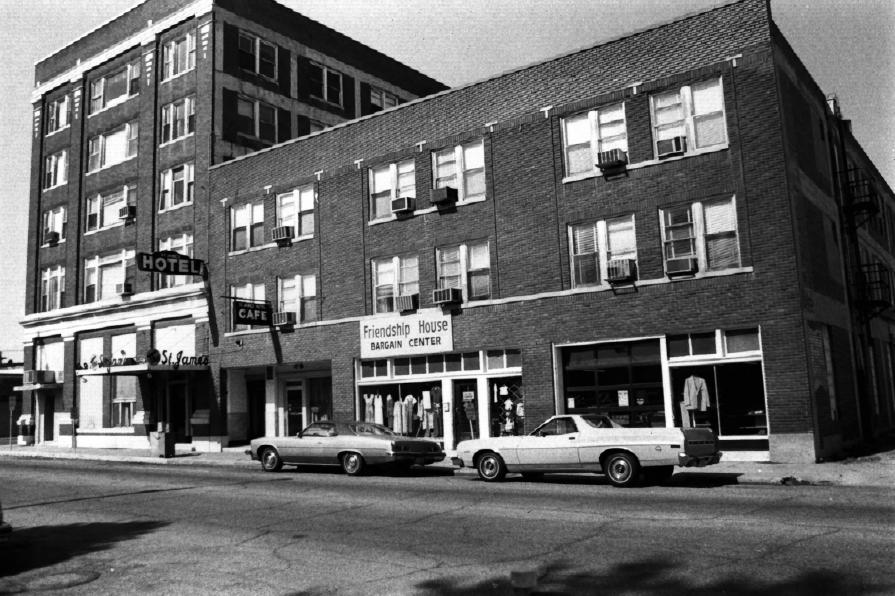

St. James Hotel Miami, Oklahoma Michael Pooler August, 1982 Department of Geography - Oklahoma State University Front Elevation - Looking Northwest No. 1

St. James Hotel Miami, Oklahoma Michael Pooler August, 1982 Department of Geography - Oklahoma State University Front Elevation of Five Story Section - Looking North No. 2