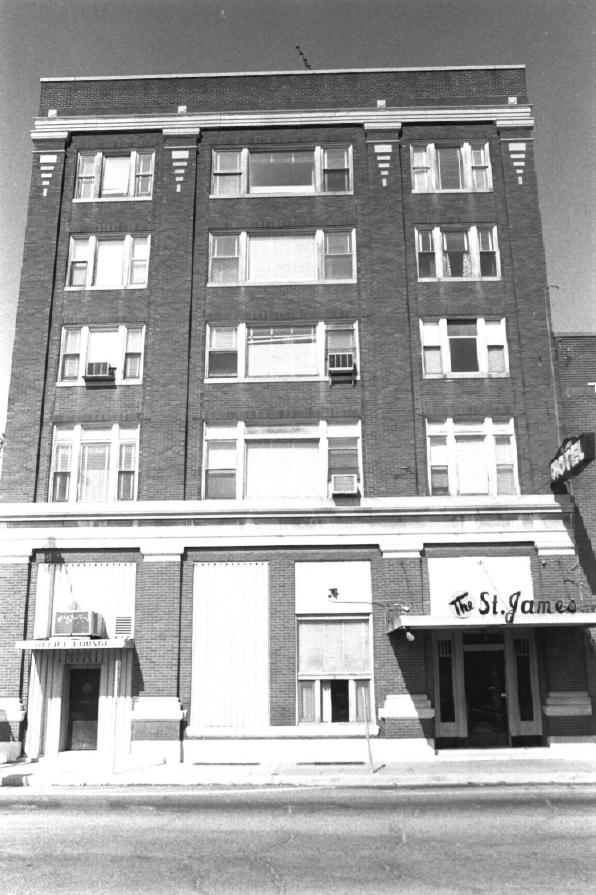

St. James Hotel Miami, Oklahoma Michael Pooler August, 1982 Department of Geography - Oklahoma State University Front Elevation - Looking Northwest No. 1

St. James Hotel Miami, Oklahoma Michael Pooler August, 1982 Department of Geography - Oklahoma State University Front Elevation of Five Story Section - Looking North No. 2