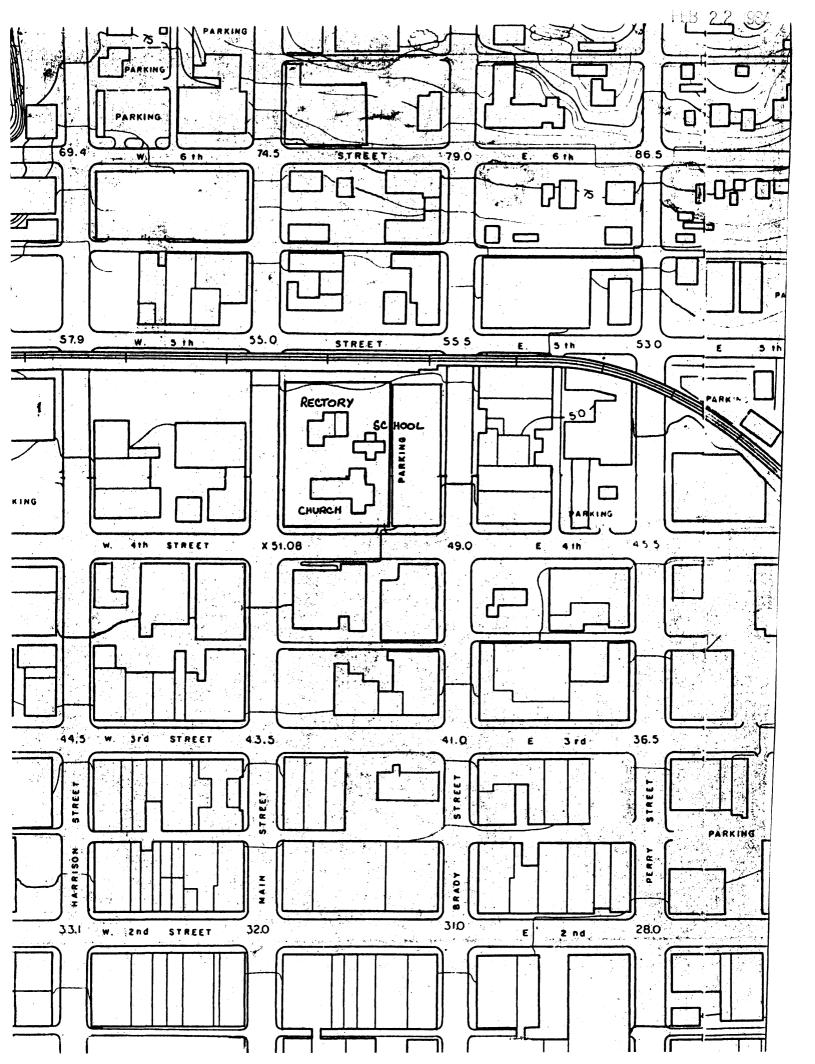

# 82 - 10 -\_\_\_

Legal Description

Beginning at the NE corner of Main and W. 4th Sts., thence N. approximately 300 feet to the S line of CRI & P Ry. Co.; thence E. approximately 200 feet; thence S. approximately 300 feet to N line of W. 4th St., thence W. to beginning.

UIM References

| Α | 702,300 | 4,598,600 |
|---|---------|-----------|
| В | 702,300 | 4,598,500 |
| С | 702,390 | 4,598,500 |
| D | 702,390 | 4,598,600 |

| ARCHITECTURAL/HISTORICAL SURVEY DAVENPORT, IOUR                                                                                                                                                                                                                                                                                                                                                                                                                                                                                                                                                                                                                                                  | }      |
|--------------------------------------------------------------------------------------------------------------------------------------------------------------------------------------------------------------------------------------------------------------------------------------------------------------------------------------------------------------------------------------------------------------------------------------------------------------------------------------------------------------------------------------------------------------------------------------------------------------------------------------------------------------------------------------------------|--------|
| The Andreads Office<br>Wehner, Nouses, Pottschull and Pfiffner<br>Still day building, Issue Street                                                                                                                                                                                                                                                                                                                                                                                                                                                                                                                                                                                               | r      |
| SITE #82-10- <u>MA-407(a)</u> MAP #_1                                                                                                                                                                                                                                                                                                                                                                                                                                                                                                                                                                                                                                                            | S      |
| HIST. DIST<br>NAMESaint. Anthony's Catholic Church HC                                                                                                                                                                                                                                                                                                                                                                                                                                                                                                                                                                                                                                            | ΤE     |
| ADDRESS 407 Main Street<br>LEGAL DES. LeClaire's 1st Add. Square<br>SUB-DIVISION BLOCK PRY CO.)<br>RLOCK PARCEL SUB-PARCEL                                                                                                                                                                                                                                                                                                                                                                                                                                                                                                                                                                       | SHEET  |
| UTM 4 15 710, 23,3,0) 4,59,995,40 ACREAGE 1 ZONE C44<br>EASTING NORTHING<br>OWNER Diocese of Davenport<br>401 Main St., Davenport, IA 52801 MAP<br>TITLE H. (See continuation                                                                                                                                                                                                                                                                                                                                                                                                                                                                                                                    |        |
| DESCRIPTION     Sheet)       FORM_Latin-cross plan w/shallow gable roofs     CONST 1850-53                                                                                                                                                                                                                                                                                                                                                                                                                                                                                                                                                                                                       |        |
| MATERIALS Quarryfaced coursed ashlar limestone, brick ARCH Vernacular Greek Revival<br>FENESTRATION Round arch predominates<br>Arched central portal with fan tympanum, trabeated flanking portals below<br>DIST. FEATURES relieving arches<br>ALTERATIONS Transepts and apse added 1886, covered w/permastone<br>SITE & RELATED STR. With rectory and school, occupies full block on north edge of CBD                                                                                                                                                                                                                                                                                          | ARCHIT |
| <b>STATEMENT</b><br>The original stone portion (now nave) of St. Anthony's excellently portrays early<br>efforts to build monumental structures in pioneer Davenport. Built of local materials<br>that are only partially finished, the church expresses its structure quite plainly in<br>the roughly-quoined corners and relieving arches over the side portals. Its Greek<br>Revival style was then still popular in Davenport, and with its simplicity of form<br>and detail easily constructed in a period when both highly-skilled masons and finely-<br>worked materials were largely unavailable.<br>The transepts and chancel (c. 1886) of St. Anthony's are brick, now covered (as are | ECTURE |