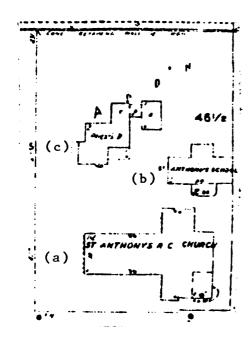

Church Square was part of LeClaire's 1st Addition in 1839 to the Original Town plat for Davenport. It's designation for church use was a philanthropic jesture by Antoine LeClaire, Davenport's founder and principle promoter. Buildings constructed on the square through the years include the Church (1850-54) and additions (c.1886), the School (formerly the church, c.1838), and the Rectory (c. 1870). This collection of building uses highlights church building practices common to local catholic parishes during the 19th and early 20th centuries.

# 82 - 10 -\_\_\_

Legal Description

Beginning at the NE corner of Main and W. 4th Sts., thence N. approximately 300 feet to the S line of CRI & P Ry. Co.; thence E. approximately 200 feet; thence S. approximately 300 feet to N line of W. 4th St., thence W. to beginning.

UIM References

| Α | 702,300 | 4,598,600 |
|---|---------|-----------|
| В | 702,300 | 4,598,500 |
| С | 702,390 | 4,598,500 |
| D | 702,390 | 4,598,600 |

| ARCHITECTURAL/HISTORICAL SURVEY DAVENPORT, IOUR                                                                                                                                                                                                                                                                                                                                                                                                                                                                                                                                                                                                                                                  | }      |
|--------------------------------------------------------------------------------------------------------------------------------------------------------------------------------------------------------------------------------------------------------------------------------------------------------------------------------------------------------------------------------------------------------------------------------------------------------------------------------------------------------------------------------------------------------------------------------------------------------------------------------------------------------------------------------------------------|--------|
| The Andreads Office<br>Wehner, Nouses, Pottschull and Pfiffner<br>Still day building, Issue Street                                                                                                                                                                                                                                                                                                                                                                                                                                                                                                                                                                                               | r      |
| SITE #82-10- <u>MA-407(a)</u> MAP #_1                                                                                                                                                                                                                                                                                                                                                                                                                                                                                                                                                                                                                                                            | S      |
| HIST. DIST<br>NAMESaint. Anthony's Catholic Church HC                                                                                                                                                                                                                                                                                                                                                                                                                                                                                                                                                                                                                                            | ΤE     |
| ADDRESS 407 Main Street<br>LEGAL DES. LeClaire's 1st Add. Square<br>SUB-DIVISION BLOCK PRY CO.)<br>RLOCK PARCEL SUB-PARCEL                                                                                                                                                                                                                                                                                                                                                                                                                                                                                                                                                                       | SHEET  |
| UTM 4 15 710, 23,3,0) 4,59,995,40 ACREAGE 1 ZONE C44<br>EASTING NORTHING<br>OWNER Diocese of Davenport<br>401 Main St., Davenport, IA 52801 MAP<br>TITLE H. (See continuation                                                                                                                                                                                                                                                                                                                                                                                                                                                                                                                    |        |
| DESCRIPTION     Sheet)       FORM_Latin-cross plan w/shallow gable roofs     CONST 1850-53                                                                                                                                                                                                                                                                                                                                                                                                                                                                                                                                                                                                       |        |
| MATERIALS Quarryfaced coursed ashlar limestone, brick ARCH Vernacular Greek Revival<br>FENESTRATION Round arch predominates<br>Arched central portal with fan tympanum, trabeated flanking portals below<br>DIST. FEATURES relieving arches<br>ALTERATIONS Transepts and apse added 1886, covered w/permastone<br>SITE & RELATED STR. With rectory and school, occupies full block on north edge of CBD                                                                                                                                                                                                                                                                                          | ARCHIT |
| <b>STATEMENT</b><br>The original stone portion (now nave) of St. Anthony's excellently portrays early<br>efforts to build monumental structures in pioneer Davenport. Built of local materials<br>that are only partially finished, the church expresses its structure quite plainly in<br>the roughly-quoined corners and relieving arches over the side portals. Its Greek<br>Revival style was then still popular in Davenport, and with its simplicity of form<br>and detail easily constructed in a period when both highly-skilled masons and finely-<br>worked materials were largely unavailable.<br>The transepts and chancel (c. 1886) of St. Anthony's are brick, now covered (as are | ECTURE |