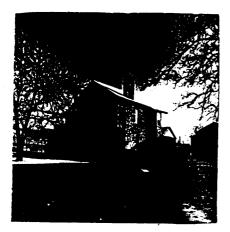

UIM References

| Α | 702,300 | 4,598,600 |
|---|---------|-----------|
| В | 702,300 | 4,598,500 |
| С | 702,390 | 4,598,500 |
| D | 702,390 | 4,598,600 |

| ARCHITECTURAL/HISTORICAL SURVEY DAVENPORT, IOUR                                                                                                                                                                                                                                                                                                                                                                                                                                                                                                                                                                                                                                                  | }      |
|--------------------------------------------------------------------------------------------------------------------------------------------------------------------------------------------------------------------------------------------------------------------------------------------------------------------------------------------------------------------------------------------------------------------------------------------------------------------------------------------------------------------------------------------------------------------------------------------------------------------------------------------------------------------------------------------------|--------|
| The Andreads Office<br>Wehner, Nouses, Pottschull and Pfiffner<br>Still day building, Issue Street                                                                                                                                                                                                                                                                                                                                                                                                                                                                                                                                                                                               | r      |
| SITE #82-10- <u>MA-407(a)</u> MAP #_1                                                                                                                                                                                                                                                                                                                                                                                                                                                                                                                                                                                                                                                            | S      |
| HIST. DIST<br>NAMESaint. Anthony's Catholic Church HC                                                                                                                                                                                                                                                                                                                                                                                                                                                                                                                                                                                                                                            | ΤE     |
| ADDRESS 407 Main Street<br>LEGAL DES. LeClaire's 1st Add. Square<br>SUB-DIVISION BLOCK PRY CO.)<br>RLOCK PARCEL SUB-PARCEL                                                                                                                                                                                                                                                                                                                                                                                                                                                                                                                                                                       | SHEET  |
| UTM 4 15 710, 23,3,0) 4,59,995,40 ACREAGE 1 ZONE C44<br>EASTING NORTHING<br>OWNER Diocese of Davenport<br>401 Main St., Davenport, IA 52801 MAP<br>TITLE H. (See continuation                                                                                                                                                                                                                                                                                                                                                                                                                                                                                                                    |        |
| DESCRIPTION     Sheet)       FORM_Latin-cross plan w/shallow gable roofs     CONST 1850-53                                                                                                                                                                                                                                                                                                                                                                                                                                                                                                                                                                                                       |        |
| MATERIALS Quarryfaced coursed ashlar limestone, brick ARCH Vernacular Greek Revival<br>FENESTRATION Round arch predominates<br>Arched central portal with fan tympanum, trabeated flanking portals below<br>DIST. FEATURES relieving arches<br>ALTERATIONS Transepts and apse added 1886, covered w/permastone<br>SITE & RELATED STR. With rectory and school, occupies full block on north edge of CBD                                                                                                                                                                                                                                                                                          | ARCHIT |
| <b>STATEMENT</b><br>The original stone portion (now nave) of St. Anthony's excellently portrays early<br>efforts to build monumental structures in pioneer Davenport. Built of local materials<br>that are only partially finished, the church expresses its structure quite plainly in<br>the roughly-quoined corners and relieving arches over the side portals. Its Greek<br>Revival style was then still popular in Davenport, and with its simplicity of form<br>and detail easily constructed in a period when both highly-skilled masons and finely-<br>worked materials were largely unavailable.<br>The transepts and chancel (c. 1886) of St. Anthony's are brick, now covered (as are | ECTURE |