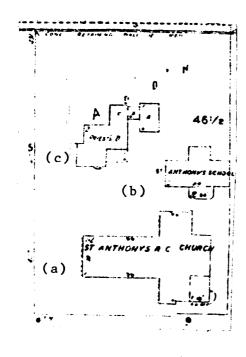

Church Square was part of LeClaire's 1st Addition in 1839 to the Original Town plat for Davenport. It's designation for church use was a philanthropic jesture by Antoine LeClaire, Davenport's founder and principle promoter. Buildings constructed on the square through the years include the Church (1850-54) and additions (c.1886), the School (formerly the church, c.1838), and the Rectory (c. 1870). This collection of building uses highlights church building practices common to local catholic parishes during the 19th and early 20th centuries.

# 82 - 10 -\_\_\_

Legal Description

Beginning at the NE corner of Main and W. 4th Sts., thence N. approximately 300 feet to the S line of CRI & P Ry. Co.; thence E. approximately 200 feet; thence S. approximately 300 feet to N line of W. 4th St., thence W. to beginning.

UIM References

| Α | 702,300 | 4,598,600 |
|---|---------|-----------|
| В | 702,300 | 4,598,500 |
| С | 702,390 | 4,598,500 |
| D | 702,390 | 4,598,600 |

| ARCHITECTURAL/HISTORICAL SURVEY DAVENPORT, IOUR                                                                                                                                                                                                                                                                                                                                                                                                                                                                                                                                                                                                                                                  | }      |
|--------------------------------------------------------------------------------------------------------------------------------------------------------------------------------------------------------------------------------------------------------------------------------------------------------------------------------------------------------------------------------------------------------------------------------------------------------------------------------------------------------------------------------------------------------------------------------------------------------------------------------------------------------------------------------------------------|--------|
| The Andreads Office<br>Wehner, Nouses, Pottschull and Pfiffner<br>Still day building, Issue Street                                                                                                                                                                                                                                                                                                                                                                                                                                                                                                                                                                                               | r      |
| SITE #82-10- <u>MA-407(a)</u> MAP #_1                                                                                                                                                                                                                                                                                                                                                                                                                                                                                                                                                                                                                                                            | S      |
| HIST. DIST<br>NAMESaint. Anthony's Catholic Church HC                                                                                                                                                                                                                                                                                                                                                                                                                                                                                                                                                                                                                                            | ΤE     |
| ADDRESS 407 Main Street<br>LEGAL DES. LeClaire's 1st Add. Square<br>SUB-DIVISION BLOCK PRY CO.)<br>RLOCK PARCEL SUB-PARCEL                                                                                                                                                                                                                                                                                                                                                                                                                                                                                                                                                                       | SHEET  |
| UTM 4 15 710, 23,3,0) 4,59,995,40 ACREAGE 1 ZONE C44<br>EASTING NORTHING<br>OWNER Diocese of Davenport<br>401 Main St., Davenport, IA 52801 MAP<br>TITLE H. (See continuation                                                                                                                                                                                                                                                                                                                                                                                                                                                                                                                    |        |
| DESCRIPTION     Sheet)       FORM_Latin-cross plan w/shallow gable roofs     CONST 1850-53                                                                                                                                                                                                                                                                                                                                                                                                                                                                                                                                                                                                       |        |
| MATERIALS Quarryfaced coursed ashlar limestone, brick ARCH Vernacular Greek Revival<br>FENESTRATION Round arch predominates<br>Arched central portal with fan tympanum, trabeated flanking portals below<br>DIST. FEATURES relieving arches<br>ALTERATIONS Transepts and apse added 1886, covered w/permastone<br>SITE & RELATED STR. With rectory and school, occupies full block on north edge of CBD                                                                                                                                                                                                                                                                                          | ARCHIT |
| <b>STATEMENT</b><br>The original stone portion (now nave) of St. Anthony's excellently portrays early<br>efforts to build monumental structures in pioneer Davenport. Built of local materials<br>that are only partially finished, the church expresses its structure quite plainly in<br>the roughly-quoined corners and relieving arches over the side portals. Its Greek<br>Revival style was then still popular in Davenport, and with its simplicity of form<br>and detail easily constructed in a period when both highly-skilled masons and finely-<br>worked materials were largely unavailable.<br>The transepts and chancel (c. 1886) of St. Anthony's are brick, now covered (as are | ECTURE |