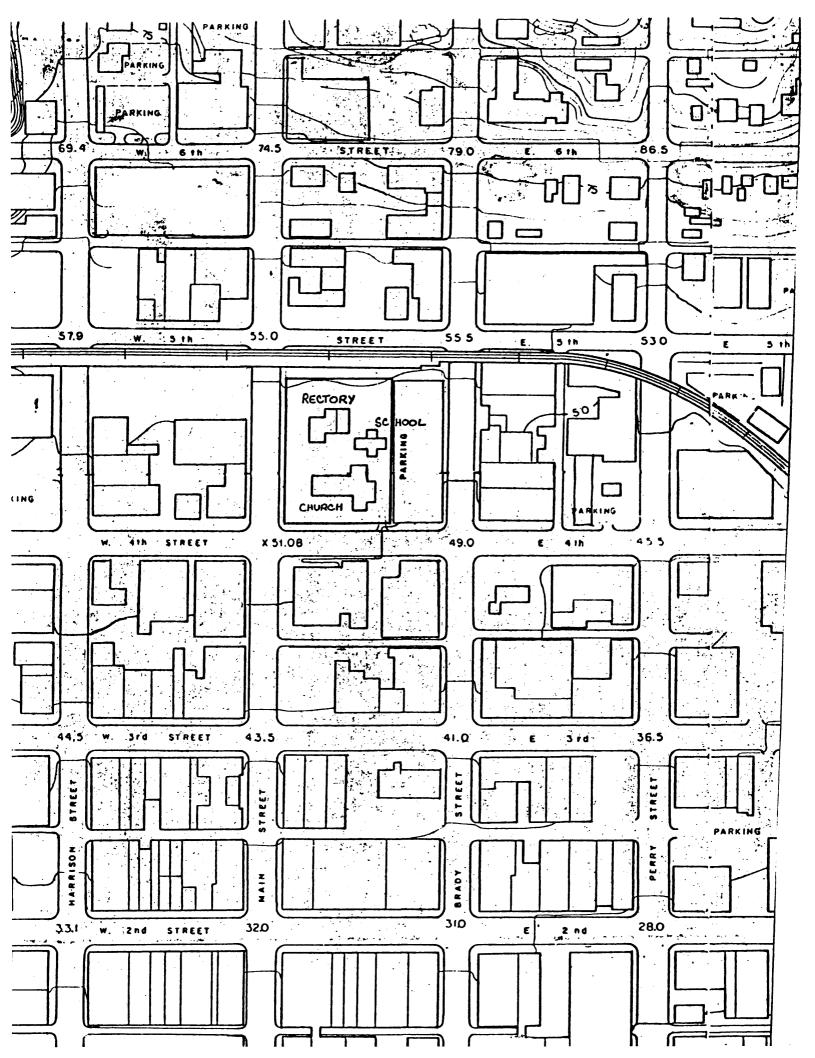

# 82 - 10 -\_\_\_

Legal Description

Beginning at the NE corner of Main and W. 4th Sts., thence N. approximately 300 feet to the S line of CRI & P Ry. Co.; thence E. approximately 200 feet; thence S. approximately 300 feet to N line of W. 4th St., thence W. to beginning.

UIM References

| Α | 702,300 | 4,598,600 |
|---|---------|-----------|
| В | 702,300 | 4,598,500 |
| С | 702,390 | 4,598,500 |
| D | 702,390 | 4,598,600 |

| ARCHITECTURAL/HISTORICAL SURVEY DAVENPORT, IOUR                                                                                                                                                                                                                                                                                                                                                                                                                                                                                                                                                                                                                                                  | }      |
|--------------------------------------------------------------------------------------------------------------------------------------------------------------------------------------------------------------------------------------------------------------------------------------------------------------------------------------------------------------------------------------------------------------------------------------------------------------------------------------------------------------------------------------------------------------------------------------------------------------------------------------------------------------------------------------------------|--------|
| The Andreads Office<br>Wehner, Nouses, Pottschull and Pfiffner<br>Still day building, Issue Street                                                                                                                                                                                                                                                                                                                                                                                                                                                                                                                                                                                               | r      |
| SITE #82-10- <u>MA-407(a)</u> MAP #_1                                                                                                                                                                                                                                                                                                                                                                                                                                                                                                                                                                                                                                                            | S      |
| HIST. DIST<br>NAMESaint. Anthony's Catholic Church HC                                                                                                                                                                                                                                                                                                                                                                                                                                                                                                                                                                                                                                            | ΤE     |
| ADDRESS 407 Main Street<br>LEGAL DES. LeClaire's 1st Add. Square<br>SUB-DIVISION BLOCK PRY CO.)<br>RLOCK PARCEL SUB-PARCEL                                                                                                                                                                                                                                                                                                                                                                                                                                                                                                                                                                       | SHEET  |
| UTM 4 15 710, 23,3,0) 4,59,995,40 ACREAGE 1 ZONE C44<br>EASTING NORTHING<br>OWNER Diocese of Davenport<br>401 Main St., Davenport, IA 52801 MAP<br>TITLE H. (See continuation                                                                                                                                                                                                                                                                                                                                                                                                                                                                                                                    |        |
| DESCRIPTION     Sheet)       FORM_Latin-cross plan w/shallow gable roofs     CONST 1850-53                                                                                                                                                                                                                                                                                                                                                                                                                                                                                                                                                                                                       |        |
| MATERIALS Quarryfaced coursed ashlar limestone, brick ARCH Vernacular Greek Revival<br>FENESTRATION Round arch predominates<br>Arched central portal with fan tympanum, trabeated flanking portals below<br>DIST. FEATURES relieving arches<br>ALTERATIONS Transepts and apse added 1886, covered w/permastone<br>SITE & RELATED STR. With rectory and school, occupies full block on north edge of CBD                                                                                                                                                                                                                                                                                          | ARCHIT |
| <b>STATEMENT</b><br>The original stone portion (now nave) of St. Anthony's excellently portrays early<br>efforts to build monumental structures in pioneer Davenport. Built of local materials<br>that are only partially finished, the church expresses its structure quite plainly in<br>the roughly-quoined corners and relieving arches over the side portals. Its Greek<br>Revival style was then still popular in Davenport, and with its simplicity of form<br>and detail easily constructed in a period when both highly-skilled masons and finely-<br>worked materials were largely unavailable.<br>The transepts and chancel (c. 1886) of St. Anthony's are brick, now covered (as are | ECTURE |