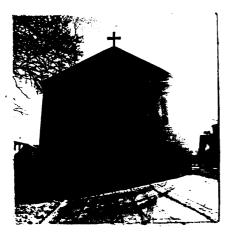

UIM References

| Α | 702,300 | 4,598,600 |
|---|---------|-----------|
| В | 702,300 | 4,598,500 |
| С | 702,390 | 4,598,500 |
| D | 702,390 | 4,598,600 |

| ARCHITECTURAL/HISTORICAL SURVEY DAVENPORT, IOUR                                                                                                                                                                                                                                                                                                                                                                                                                                                                                                                                                                                                                                                  | }      |
|--------------------------------------------------------------------------------------------------------------------------------------------------------------------------------------------------------------------------------------------------------------------------------------------------------------------------------------------------------------------------------------------------------------------------------------------------------------------------------------------------------------------------------------------------------------------------------------------------------------------------------------------------------------------------------------------------|--------|
| The Andreads Office<br>Wehner, Nouses, Pottschull and Pfiffner<br>Still day building, Issue Street                                                                                                                                                                                                                                                                                                                                                                                                                                                                                                                                                                                               | r      |
| SITE #82-10- <u>MA-407(a)</u> MAP #_1                                                                                                                                                                                                                                                                                                                                                                                                                                                                                                                                                                                                                                                            | S      |
| HIST. DIST<br>NAMESaint. Anthony's Catholic Church HC                                                                                                                                                                                                                                                                                                                                                                                                                                                                                                                                                                                                                                            | ΤE     |
| ADDRESS 407 Main Street<br>LEGAL DES. LeClaire's 1st Add. Square<br>SUB-DIVISION BLOCK PRY CO.)<br>RLOCK PARCEL SUB-PARCEL                                                                                                                                                                                                                                                                                                                                                                                                                                                                                                                                                                       | SHEET  |
| UTM 4 15 710, 23,3,0) 4,59,995,40 ACREAGE 1 ZONE C44<br>EASTING NORTHING<br>OWNER Diocese of Davenport<br>401 Main St., Davenport, IA 52801 MAP<br>TITLE H. (See continuation                                                                                                                                                                                                                                                                                                                                                                                                                                                                                                                    |        |
| DESCRIPTION     Sheet)       FORM_Latin-cross plan w/shallow gable roofs     CONST 1850-53                                                                                                                                                                                                                                                                                                                                                                                                                                                                                                                                                                                                       |        |
| MATERIALS Quarryfaced coursed ashlar limestone, brick ARCH Vernacular Greek Revival<br>FENESTRATION Round arch predominates<br>Arched central portal with fan tympanum, trabeated flanking portals below<br>DIST. FEATURES relieving arches<br>ALTERATIONS Transepts and apse added 1886, covered w/permastone<br>SITE & RELATED STR. With rectory and school, occupies full block on north edge of CBD                                                                                                                                                                                                                                                                                          | ARCHIT |
| <b>STATEMENT</b><br>The original stone portion (now nave) of St. Anthony's excellently portrays early<br>efforts to build monumental structures in pioneer Davenport. Built of local materials<br>that are only partially finished, the church expresses its structure quite plainly in<br>the roughly-quoined corners and relieving arches over the side portals. Its Greek<br>Revival style was then still popular in Davenport, and with its simplicity of form<br>and detail easily constructed in a period when both highly-skilled masons and finely-<br>worked materials were largely unavailable.<br>The transepts and chancel (c. 1886) of St. Anthony's are brick, now covered (as are | ECTURE |