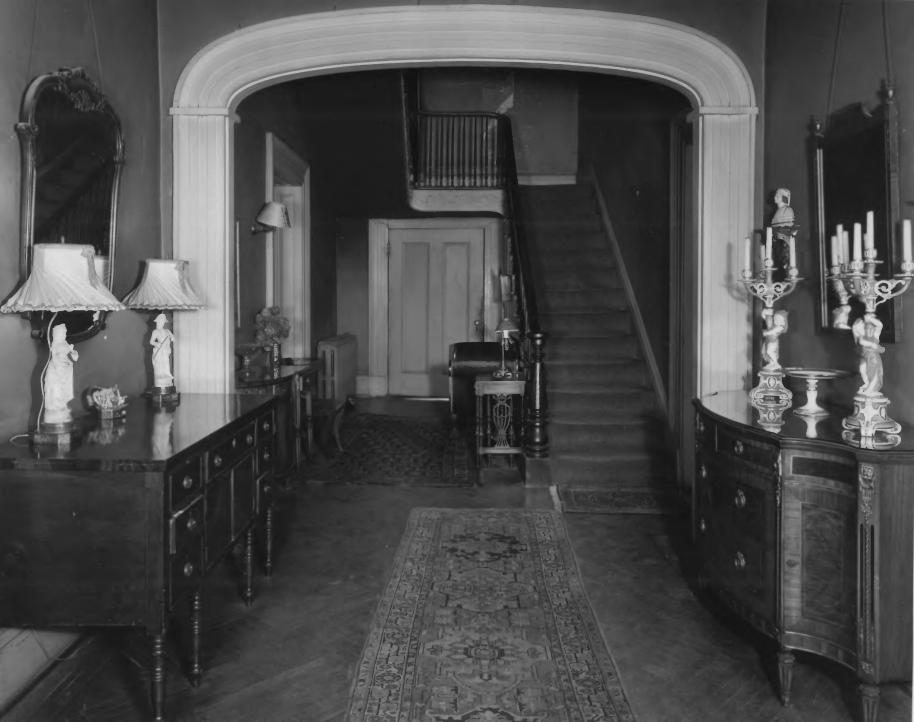

## UNITED STATES DEPARTMENT OF THE INTERIOR NATIONAL PARK SERVICE NATIONAL REGISTER OF HISTORIC PLACES PROPERTY PHOTOGRAPH FORM

| 1. NAME                                                  | (Type all entries - attach to or enclose | With photograph                |
|----------------------------------------------------------|------------------------------------------|--------------------------------|
| COMMON                                                   |                                          | a with photograph)             |
| Upson House                                              | AND/OR HISTORIC                          | NUMERIC CODE (Assigned by NPS) |
| 2. LOCATION<br>STATE                                     |                                          | 15 1973                        |
| Georgia<br>STREET AND NUMBER                             | Clarke                                   | TOWN                           |
| 1022 Prince Avenue<br>3. PHOTO REFERENCE<br>PHOTO CREDIT |                                          |                                |
| Van Martin                                               | DATE                                     | NEGATIVE FILED AT              |
| I. IDENTIFICATION                                        | March 1973                               | Ga. Historical Commission      |
| DESCRIBE VIEW, DIRECTION, ETC.<br>Entrance Hall          |                                          | ALTIONAL<br>REGISTER           |