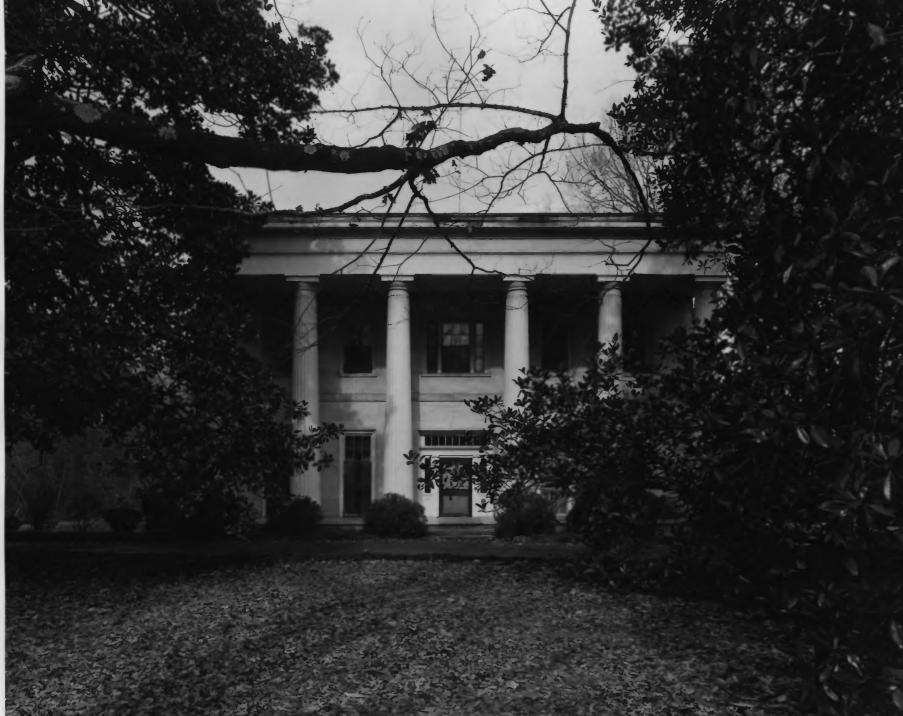

## UNITED STATES DEPARTMENT OF THE INTERIOR NATIONAL PARK SERVICE NATIONAL REGISTER OF HISTORIC PLACES PROPERTY PHOTOGRAPH FORM

(Type all entries - attach to or enclose with photograph)

| 1. NAME                                                   |                 | NUMERIC CODE (Assigned by NPS) |
|-----------------------------------------------------------|-----------------|--------------------------------|
| Upson House                                               | AND/OR HISTORIC | NOV 1 5 1973                   |
| 2. LOCATION                                               |                 | TOWN                           |
| Georgia                                                   | Clarke          | Athens                         |
| 1022 Prince Avenue                                        |                 |                                |
| 3. PHOTO REFERENCE                                        | DATE            | NEGATIVE FILED AT              |
| PHOTO CREDIT                                              | DATE            |                                |
| Van Martin                                                | March 1973      | Ga. Historical Commission      |
| 4. IDENTIFICATION                                         | A115            | J.X.                           |
| DESCRIBE VIEW, DIRECTION, ETC.<br>Front Facade, looking n | orth RECEIV     | IAL OB<br>ER OB                |
|                                                           | Suin            | GP0 932-0                      |