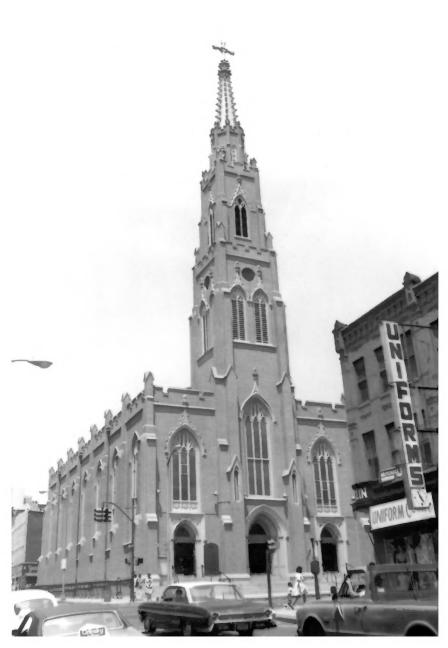

| UNITED STATES DEPARTMENT OF THE INTERIOR<br>NATIONAL PARK SERVICE                                                                   | STATE                     |  |  |
|-------------------------------------------------------------------------------------------------------------------------------------|---------------------------|--|--|
|                                                                                                                                     | Maryland                  |  |  |
| NATIONAL REGISTER OF HISTORIC PLACES                                                                                                | COUNTY                    |  |  |
|                                                                                                                                     | Baltimore City            |  |  |
| PROPERTY PHOTOGRAPH FORM                                                                                                            | FOR NPS USE ONLY          |  |  |
| (Type all entries - attach to or enclose with photograph)                                                                           | ENTRY NUMBER DA           |  |  |
|                                                                                                                                     | MAY 2 5 19/3              |  |  |
| NAME                                                                                                                                |                           |  |  |
| COMMON: St. Alphonsus' Church, Rectory, Convent                                                                                     | and Halle                 |  |  |
| AND/OR HISTORIC: St. Alphonsus' Church                                                                                              |                           |  |  |
| 2. LOCATION                                                                                                                         |                           |  |  |
| STREET AND NUMBER:<br>116 West Saratoga Street (Church), (No. 114 Rectory) (No. 112 Convent)<br>(No. 114 Rectory) (No. 112 Convent) |                           |  |  |
|                                                                                                                                     |                           |  |  |
| CITY OR TOWN:                                                                                                                       |                           |  |  |
| Baltimore                                                                                                                           |                           |  |  |
| STATE: CODE COUNTY:                                                                                                                 | 110119                    |  |  |
| Maryland 24 Ba                                                                                                                      | ltimore City              |  |  |
| PHOTO REFERENCE /O/ HECEIVEU                                                                                                        |                           |  |  |
| PHOTO CREDIT: William Morgan                                                                                                        |                           |  |  |
| date of photo: June 1971                                                                                                            | JAN 2 3 1973              |  |  |
| NEGATIVE FILED AT:                                                                                                                  |                           |  |  |
| Maryland Historical Trust, 2525 Riva Road, Ann                                                                                      | apolis, Mar lange de le R |  |  |
| 4 IDENTIFICATION                                                                                                                    |                           |  |  |
| DESCRIBE VIEW, DIRECTION, ETC.                                                                                                      | Varia V                   |  |  |
| 11 전 · 2 · 4 · 4 · 4 · 4 · 4 · 6 · 6 · 6 · 6 · 6                                                                                    | 151                       |  |  |
|                                                                                                                                     |                           |  |  |
| St. Alphonsus'Church - southwest facade                                                                                             |                           |  |  |
| · · · · · · · · · · · · · · · · · · ·                                                                                               |                           |  |  |