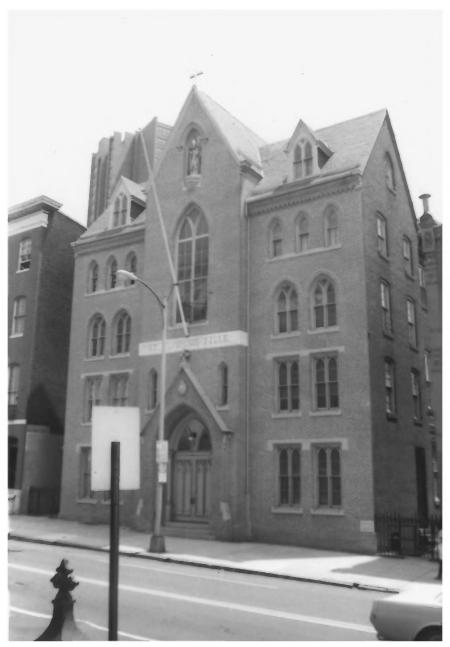

|                        | UNITED STATES DEPARTMENT OF THE INTERIOR                  | STATE                 |        |
|------------------------|-----------------------------------------------------------|-----------------------|--------|
|                        | NATIONAL PARK SERVICE                                     | Maryland              | i i    |
|                        | NATIONAL REGISTER OF HISTORIC PLACES                      | COUNTY                | · ···· |
|                        |                                                           | Baltimore City        |        |
|                        | PROPERTY PHOTOGRAPH FORM                                  | FOR NPS USE ONL       | Y      |
| S                      | (Type all entries - attach to or enclose with photograph) | ENTRY NUMBER          | DATE   |
| z                      |                                                           | 12 MAY 2 1            | 1973   |
|                        | 1. NAME                                                   |                       |        |
| 0                      | COMMON: St. Alphonsus' Church, Rectory, Convent           | and Halle             |        |
| _ r                    | AND/OR HISTORIC: St. Alphonsus' Church                    |                       |        |
| l:                     | 2. LOCATION<br>Street and number: (No. 114 Recto          | ry) (No. 1.12, Sonven | F1     |
| ບ<br>ວ                 | 116 West Saratoga Street (Church), (No. 125-1             |                       | cj     |
|                        | CITY OR TOWN:                                             | A BAS                 |        |
| Ł                      | Baltimore City                                            | LA JACEIVEN           | 7      |
| -                      | STATE: CODE COUNTY:                                       | imore 112 3 1973      | CODE   |
| n .                    |                                                           | imore way             | 510    |
| zl                     | 3. PHOTO REFERENCE                                        | S PERSONA (S          |        |
| _                      | PHOTO CREDIT: William Morgan                              | TER                   |        |
|                        | DATE OF PHOTO: June 1971                                  | E.                    |        |
| и <sup>.</sup><br>И: . | Maryland Historical Trust, 2525 Riva Road, Anna           | polis, Maryland 214   | 01     |
|                        | 4. IDENTIFICATION                                         |                       |        |
|                        | DESCRIBE VIEW, DIRECTION, ETC.                            |                       |        |
|                        | St. Alphonsus' Halle - north facade                       |                       |        |
|                        |                                                           |                       |        |
|                        |                                                           |                       |        |