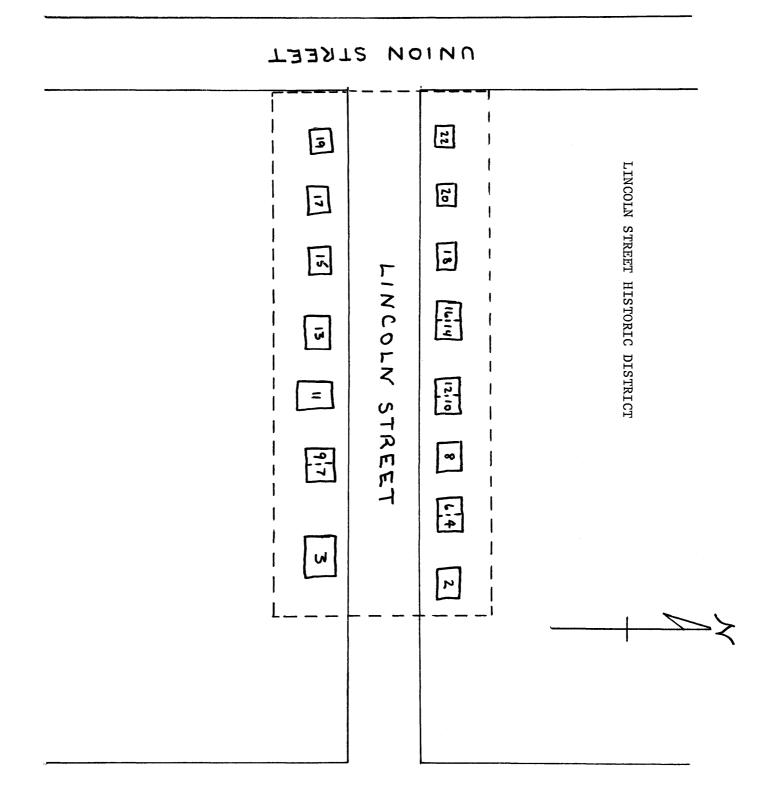

### DESCRIBE THE PRESENT AND ORIGINAL (IF KNOWN) PHYSICAL APPEARANCE

The Lincoln Street Historic District is comprised of a cohesive homogeneous grouping of mid-nineteenth century architecture, plus one relocated house of the late 18th century. Stylistically, the largest number of structures are Greek Revival (10). Other styles represented in the district include transitional Greek Revival-Italianate (2, C.E. Townsend House), one Italianate (22, House) and one 1772 Colonial-Colonial Revival (3. Captain John Dunlap House). In its two decades of development, the predominent characteristic in the Lincoln Street Historic District was a straightforward interpretation of the current architectural mode.

The scale, proportion, materials, color and design quality of the structures are in harmony throughout the Lincoln Street Historic District. Of the fifteen structures in the area, nine are 2½ story gable roofed, four are 1½ story gable roofed, one is a 2 story hip roof, and one is a 2 story flat roof. All the buildings exhibit a traditional concern for symmetrical design and proportion. Of the buildings, 8 are brick with wood and stone trim, and 7 are frame. Of the frame ones, 4 have clapboard exteriors, 1 has asphalt siding, 1 has aluminum siding, and 1 has shingles. Gray and white are the predominent paint colors. All buildings are simply designed and substantially constructed.

The fifteen homes of the Lincoln Street Historic District stand in close proximity to one another, all being located on Lincoln Street. This close proximity can be interpreted to mean the presence of a regularized pattern of structure location resulting from the distribution of lot deeds from a single individual within a period of a few months. The homes relate to the street in a regularized pattern of orientation and setback. The street retains many of its shade trees.

Of the fifteen structures on Lincoln Street, fourteen are presently being used for their original, residential purpose, while one serves as the local historical society's museum (8). The reuse of this structure occured as an isolated event.