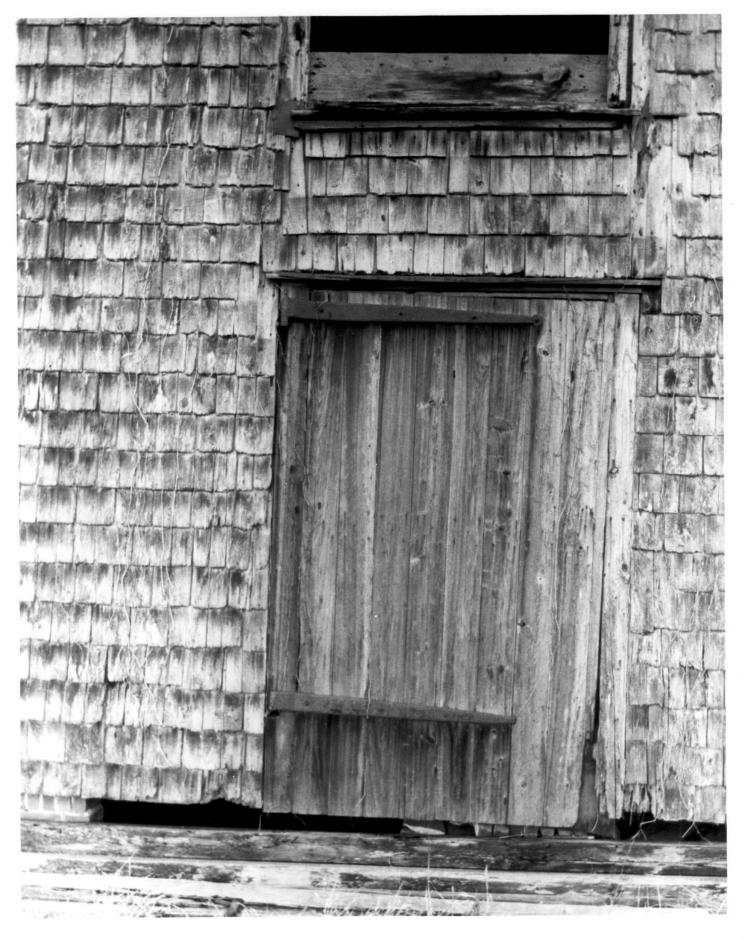

Photographer: Richard B. Carter

Date: Dec., 1981

Location of Negative: Hall of Records, Dover, DE

Description: Detail of door on large dairy barn showing iron hardware

Photograph Number: 10 of 11

Location: Near Rehoboth Beach, Sussex County, DE