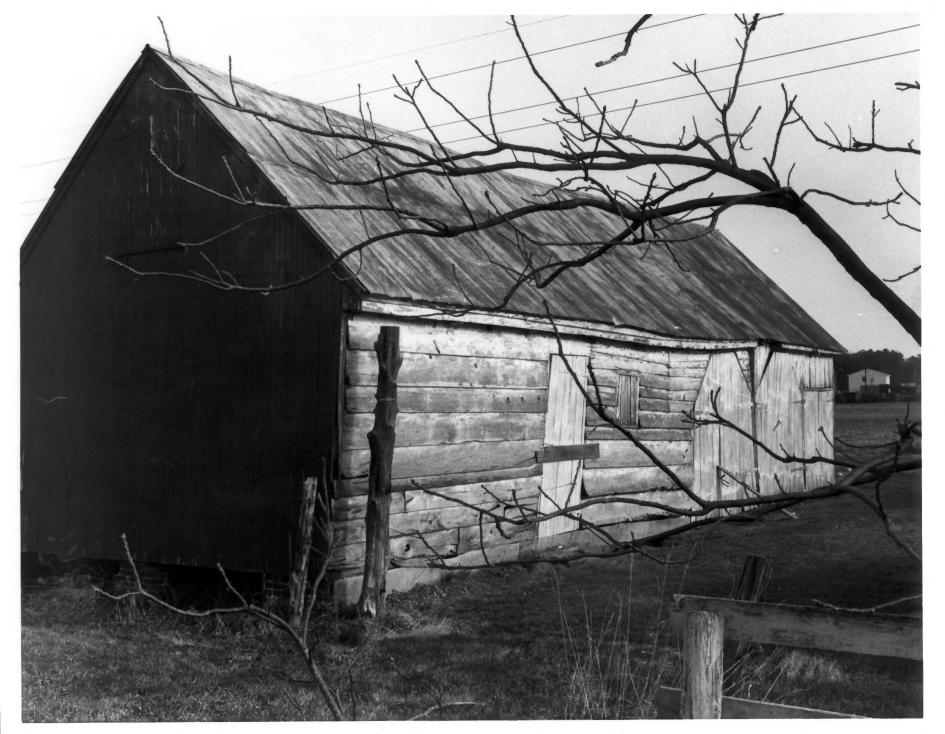

Date: Dec., 1981

Location of Negative: Hall of Records, Dover, DE

Description: View of Stable from southwest

Photograph Number: 6 of 11

Dodd Homestead

Location: Near Rehoboth Beach, Sussex County, Delaware