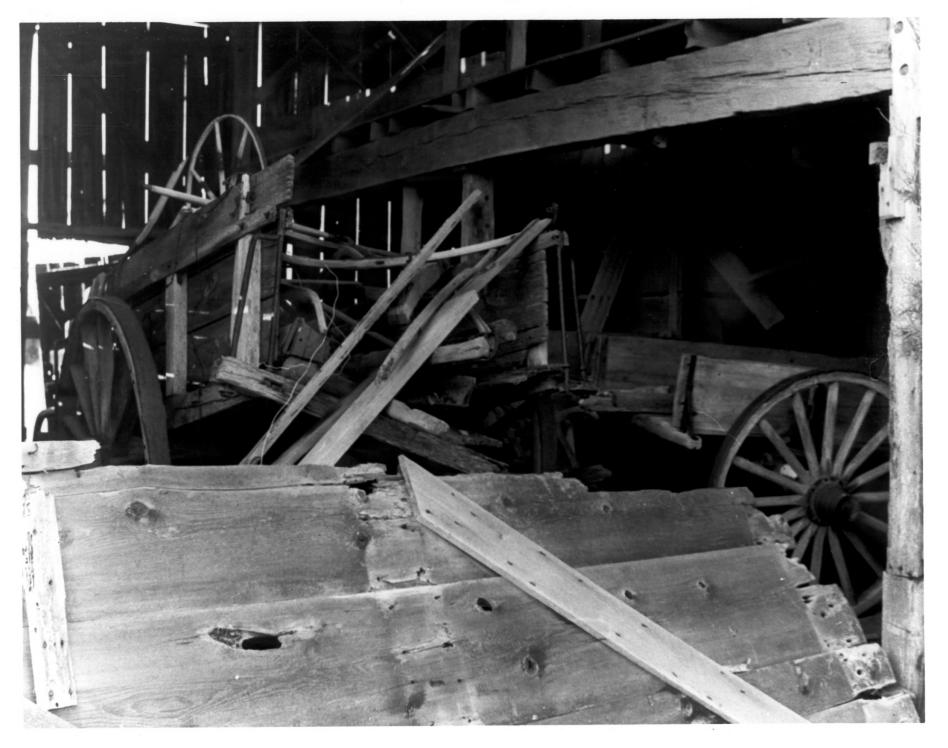

Date: Dec., 1981

Location of Negative: Hall of Records, Dover, DE

Description: Interior view of small barn showing old farm wagons stored within.

Photograph Numbers 9 of 11

Location: Near Rehoboth Beach, Sussex County, Delaware