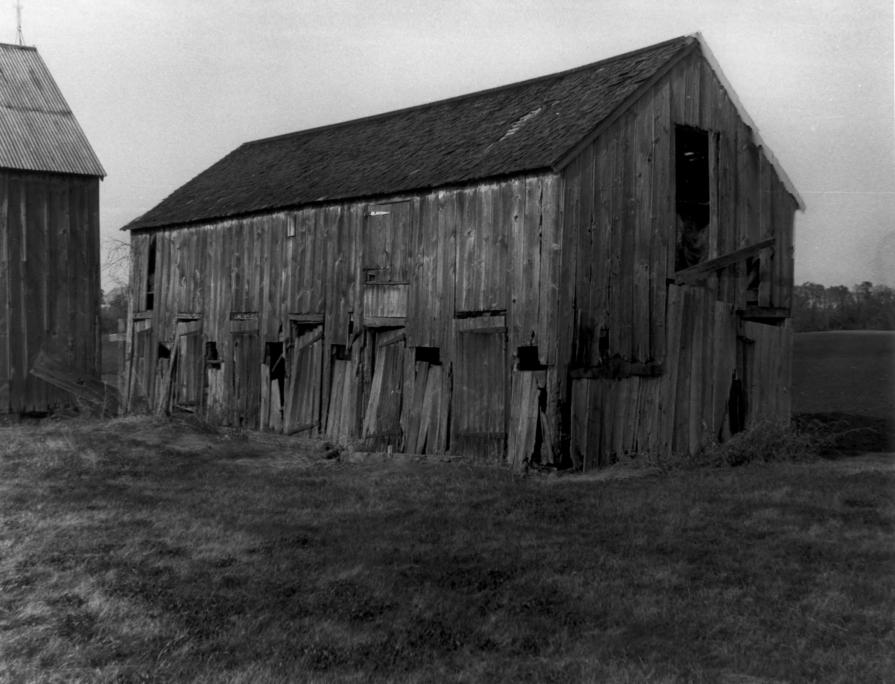

Photographer: Richard B. Carter

Date: Dec., 1981

Name:

Location of Negative: Hall of Records, Dover, DE

Description: View of, from left: equipment shed, granary, and corn crib.

Photograph Numbers 7 of 11

Photographer: Rehoboth Beach, Sussex County, Delaware Richard B. Carter Date: Dec., 1981