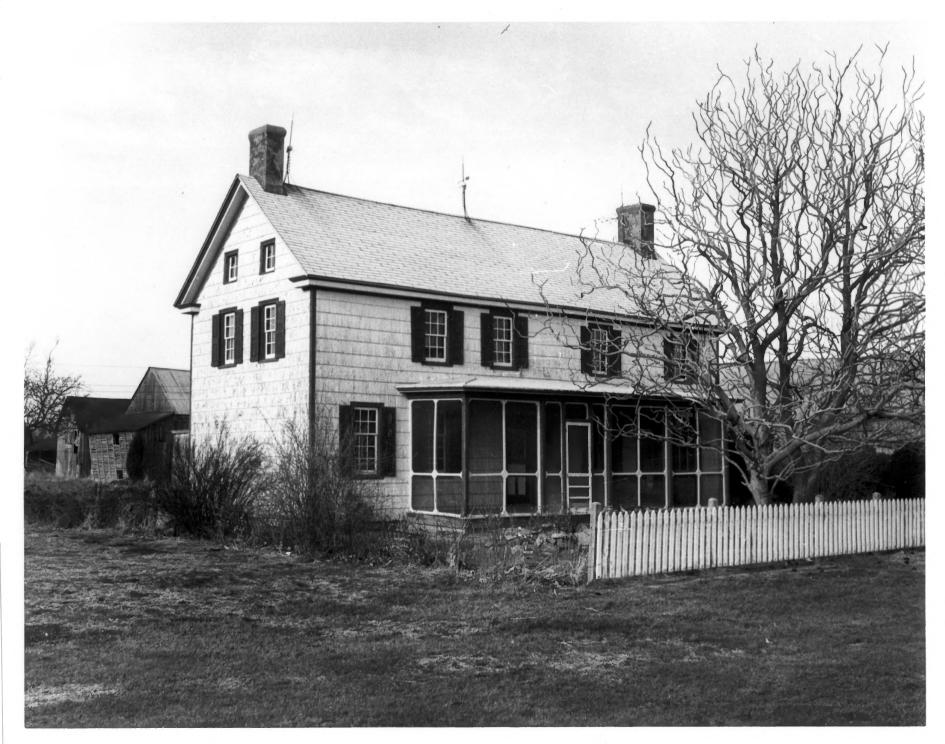

Dodd Homestead

Location: Near Rehoboth Beach, Sussex County, DE

Photographer: Richard B. Carter Date:

Name:

Location of Negative: Hall of Records, Dover, DE

Description: view of facade and southwest side of farmhouse.

Photograph Number: 1 of 11

Location: Near Rehoboth Beach, Sussex County, Delaware

Photographer: Richard B. Carter Date: 1981

Date: Dec., 1981 Location of Negative: Hall of Records, Dover, DE

Description: View of facade of Dodd House.