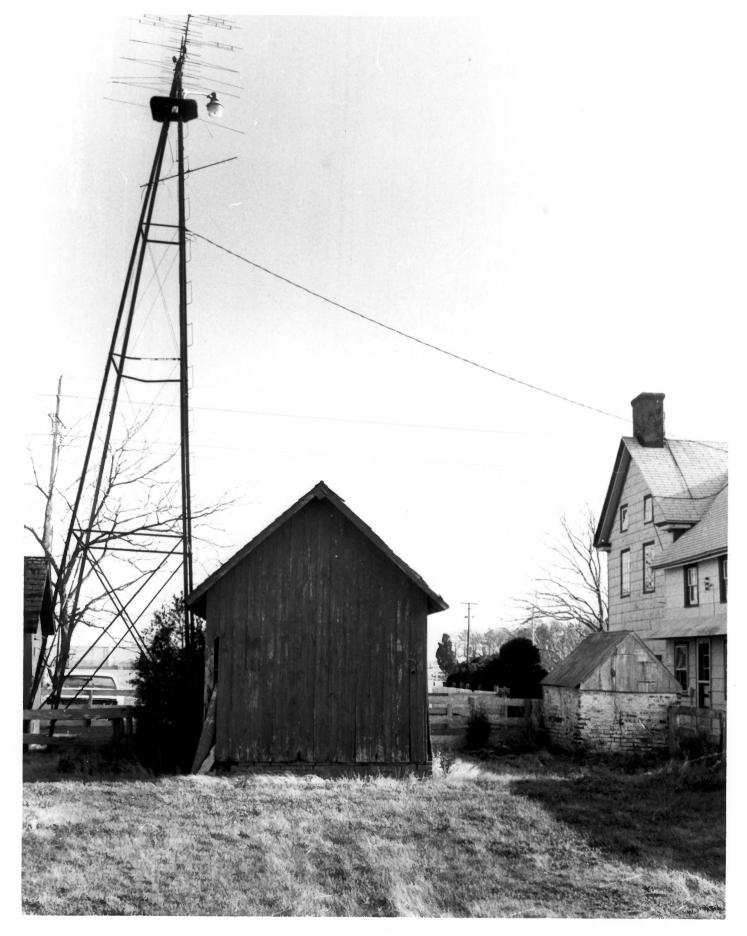

Description: Rear view of wood shed, windmill tower, brick root cellar, and northeast side of farmhouse.

4 of 11

Location: Near Rehoboth Beach, Sussex County, Delaware

Photographer: Richard B. Carter Date: Dec., 1981