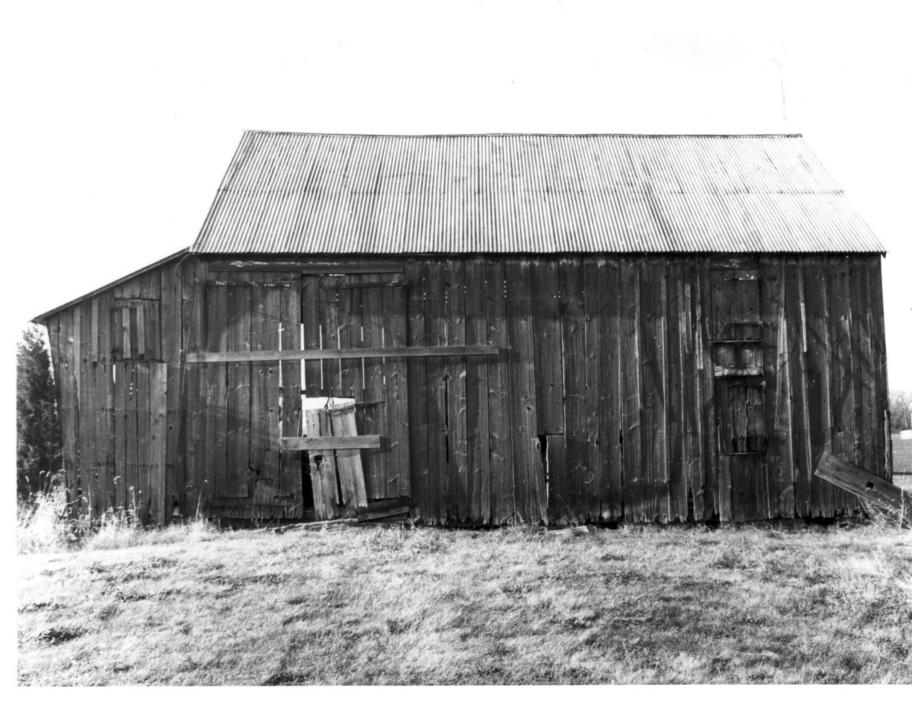

Location of Negative? Hall of Records, Dover, DE

Description: View of Carriage House and attached shed.

5 of 11

Photograph Numbers

Location: Near Rehoboth Beach, Sussex County, Delaware

Photographer: Richard B. Carter