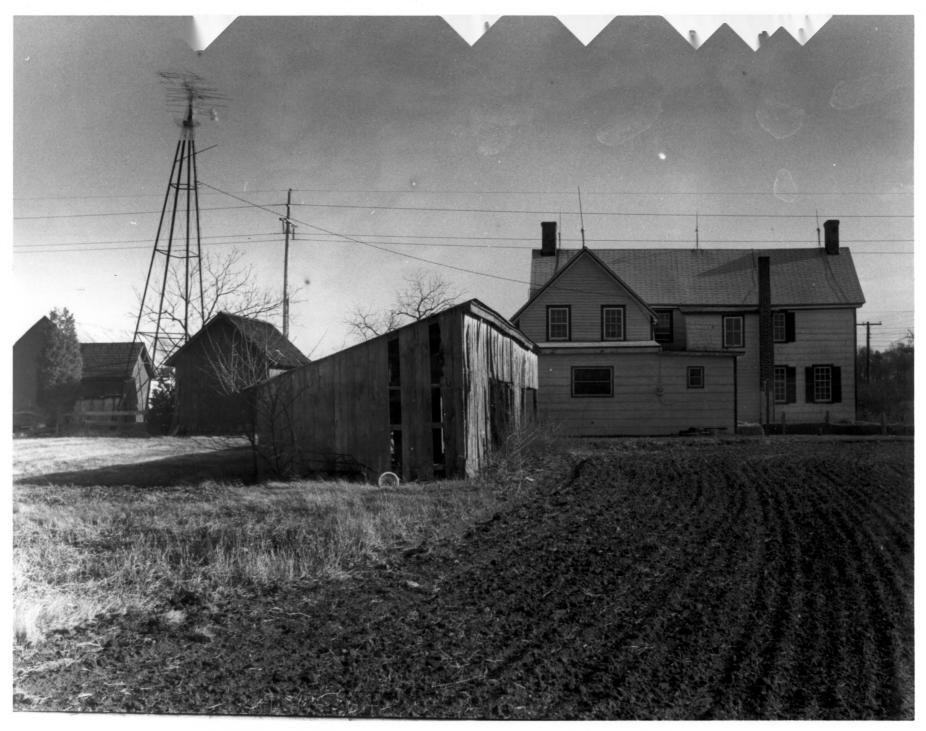

2 of 11

Photograph Number:

Locations Near Rehoboth Beach, Sussex County, DE
Photographers Richard B. Carter
Date: Dec., 1981
Location of Negatives Hall of Records, Dover, DE

Description: View of rear of farmhouse and, from left to right, end of carriage house, small shed, wood shed, and poultry house.

Photograph Number: 3 of 11

Location: Near Rehoboth Beach, Sussex County, DE
Photographer: Richard B. Carter
Date: Dec., 1981
Location of Negative: Hall of Records, Dover, DE

Dodd Homestead

Name a

Photograph Number:

Description: Rear view of wood shed, windmill tower, brick root cellar, and northeast side of farmhouse.

4 of 11

Location: Near Rehoboth Beach, Sussex County, Delaware

Photographer: Richard B. Carter Date: Dec., 1981