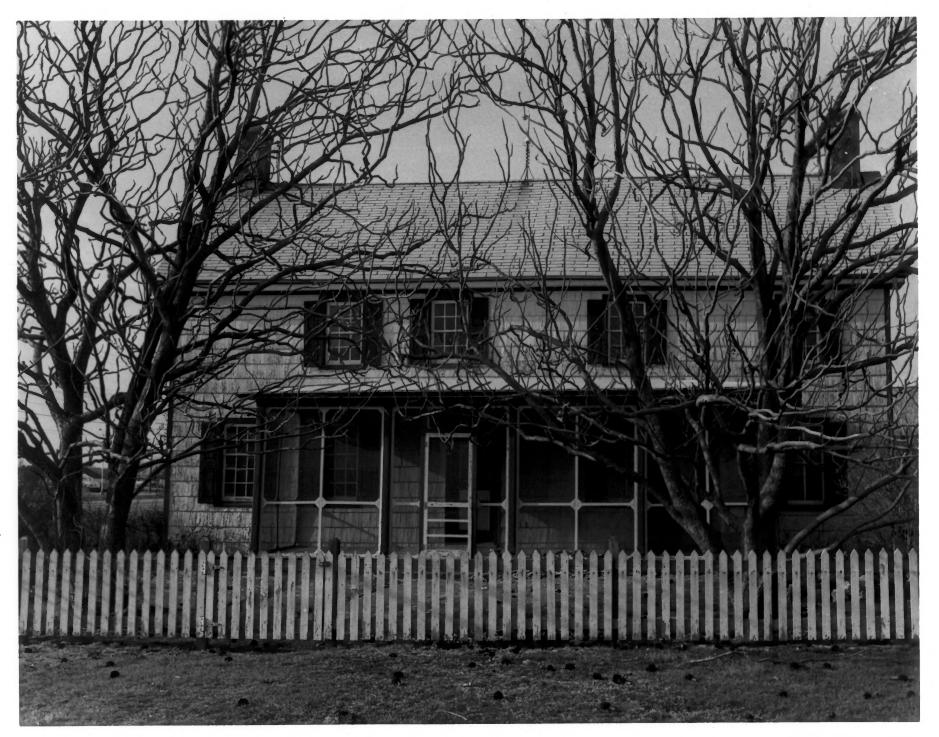

Photograph Number: 1 of 11

Location: Near Rehoboth Beach, Sussex County, Delaware

Photographer: Richard B. Carter Date: 1981

Date: Dec., 1981 Location of Negative: Hall of Records, Dover, DE

Description: View of facade of Dodd House.