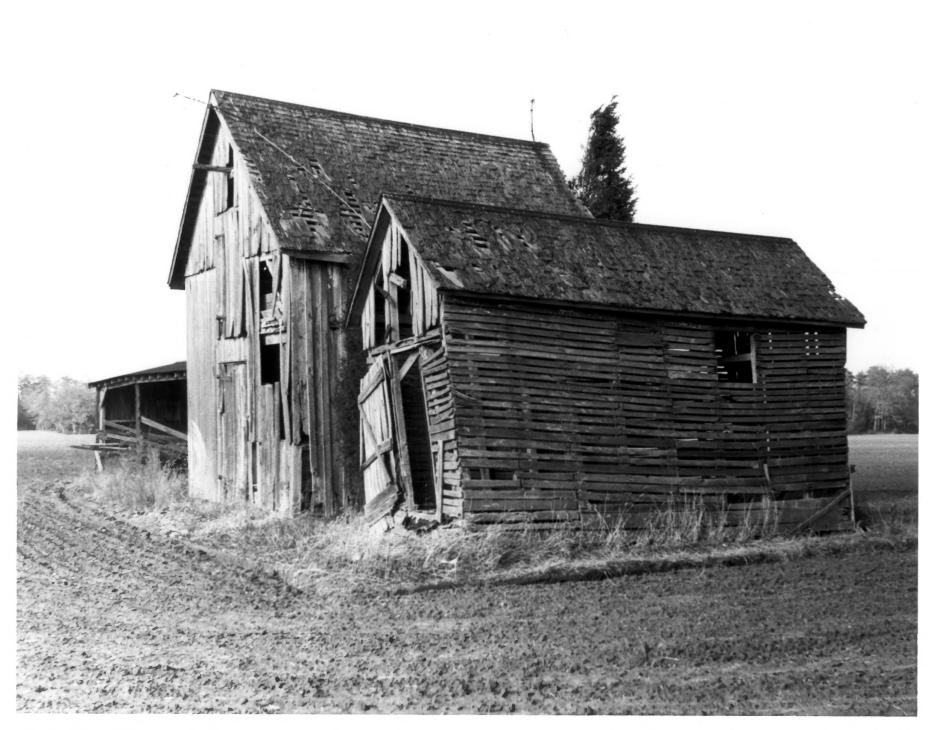

Location of Negative: Hall of Records, Dover, DE

Description:

View of small barn with attached corn crib.

Photograph Number | 8 of 11

Location: Near Rehoboth Beach, Sussex County, Delaware

Photographer: Richard B. Carter