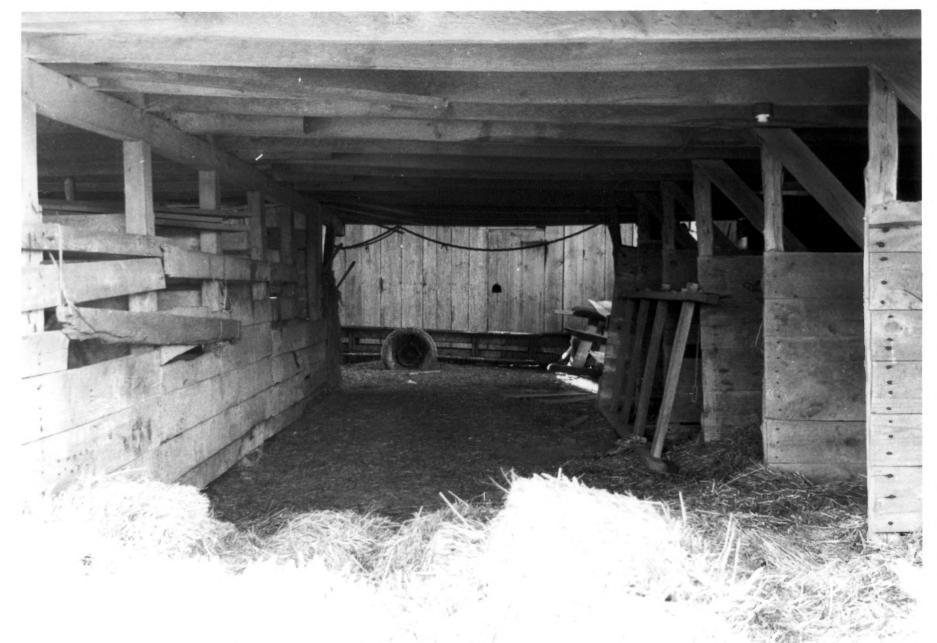

Photographer: Richard B. Carter Date: Dec., 1981

Location of Negative: Hall of Records, Dover, DE

Description: Interior view of large dairy barn.

ll of ll

Photograph Numbers