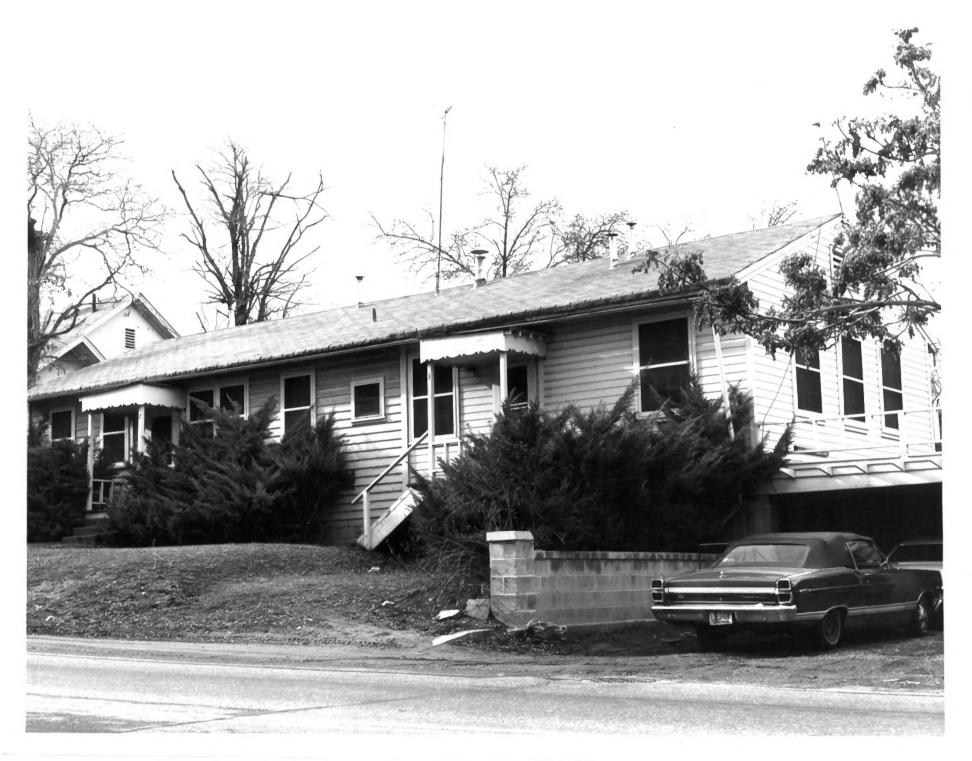

EDWARD PUGH HOUSE, S.L.C., UT
Photo by H. Carpenter 11-77
Neg. filed at Ut.St. Hist.Soc.
View of apartments constructed south of house. Looking from northeast to southwest.

PUGH, EDWARD, HOUSE Salt Lake County, UT Photo | of 4