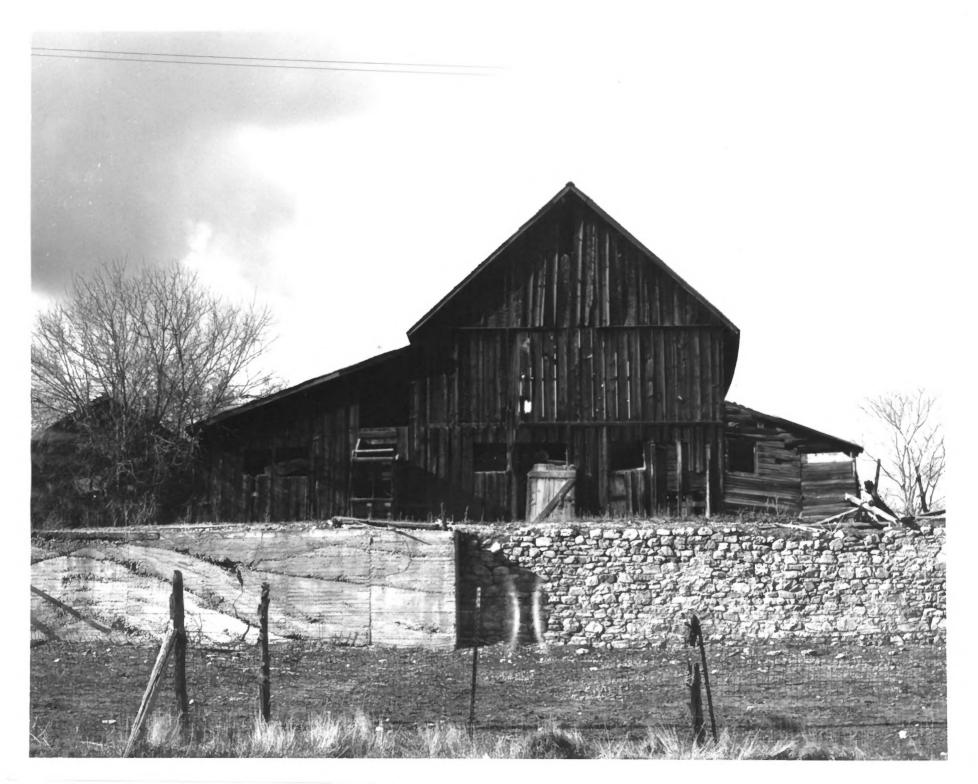

Property of the National Register

EDWARD PUGH HOUSE, SLC, UT Photo by H.Carpenter 11-77 Neg. filed at Ut.St.Histor.Soc. View of Barn. Looking from east to west JAN 24 1978

AUG 31 1978

PUGH, EDWARD, HOUSE Salt Lake County, UT