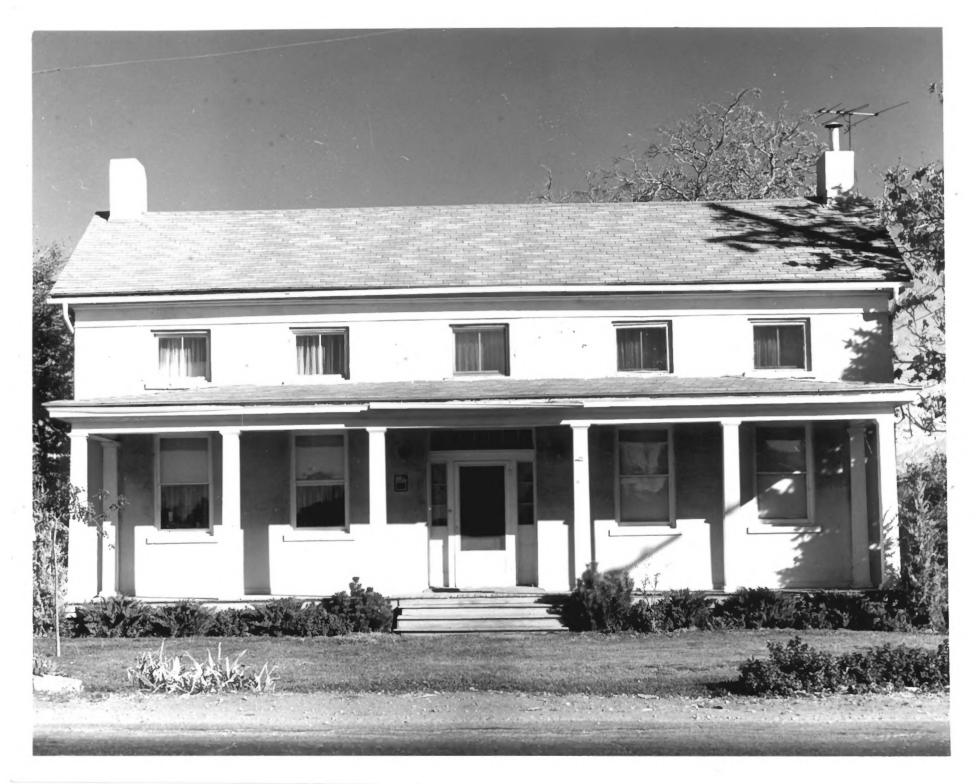

AUG 3 1 1978 JAN 2 4 1978

PUGH, EDWARD, HOUSE Salt Lake County, UT Photo 3 of 4 Property of the National Register

EDWARD PUGH HOUSE Front View looking from south to north. Photographer: Harold Carpenter Date: October 1977 Negative at Utah State Historical Society

AUG 3 1 1978