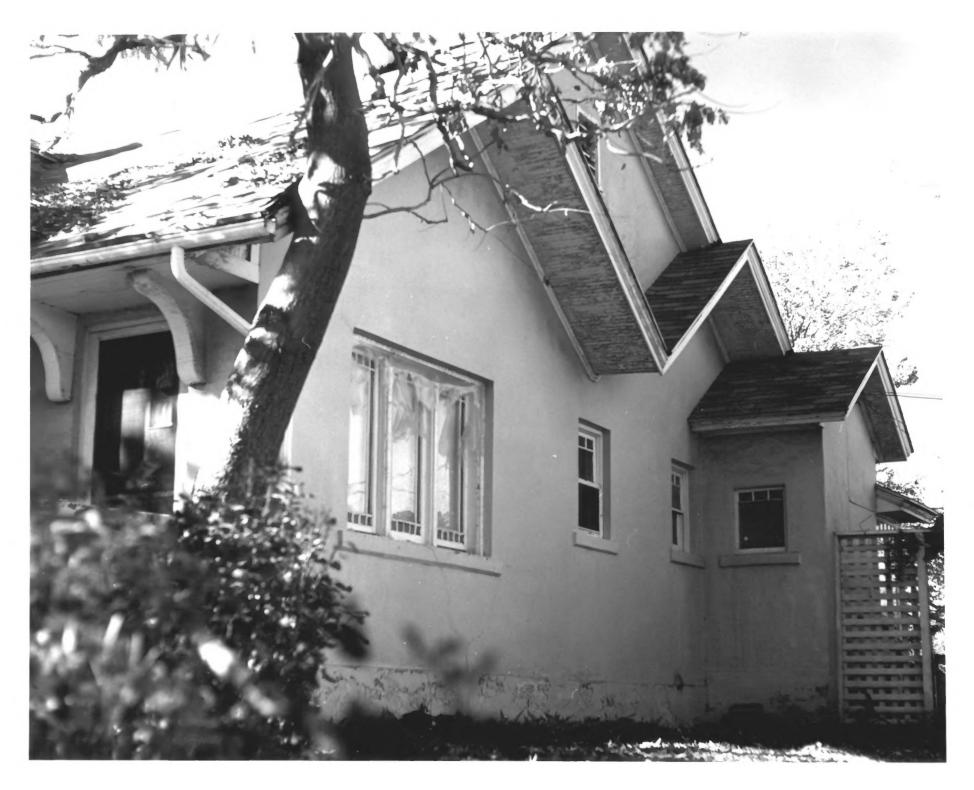

Photo 2 of 4

Property of the National Register

EDWARD PUGH HOUSE View of west side showing 1928 addition; looking from northwest to southeast Photographer: Harold Carpenter Date: October 1977 Negative at Utah State Historical Society